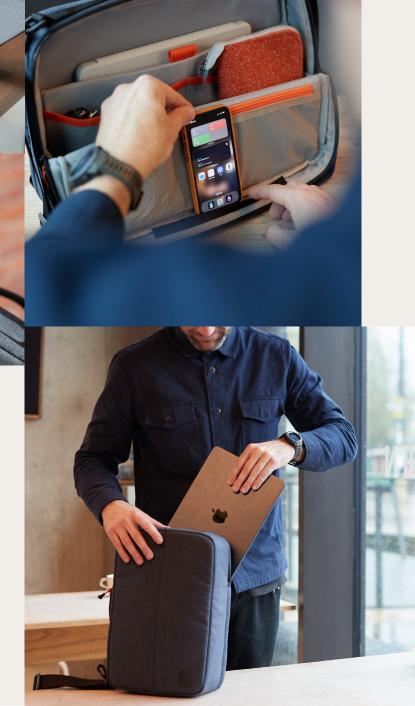

### The Details

- 2 types of strap configuration allows you to carry as a backpack or messenger bag.
- Padded back support that zips open to hide backpack straps when not in use.
- Adjustable and removable shoulder strap with shoulder support for extra comfort.
- Easy access, padded rear laptop sleeve (up to 15")
- Fold down front sections with integrated phone or tablet stand for easy access, so Adapt can be used on any worksurface.
- Multiple internal organisation pockets for plugs, cables, pens and notebooks.