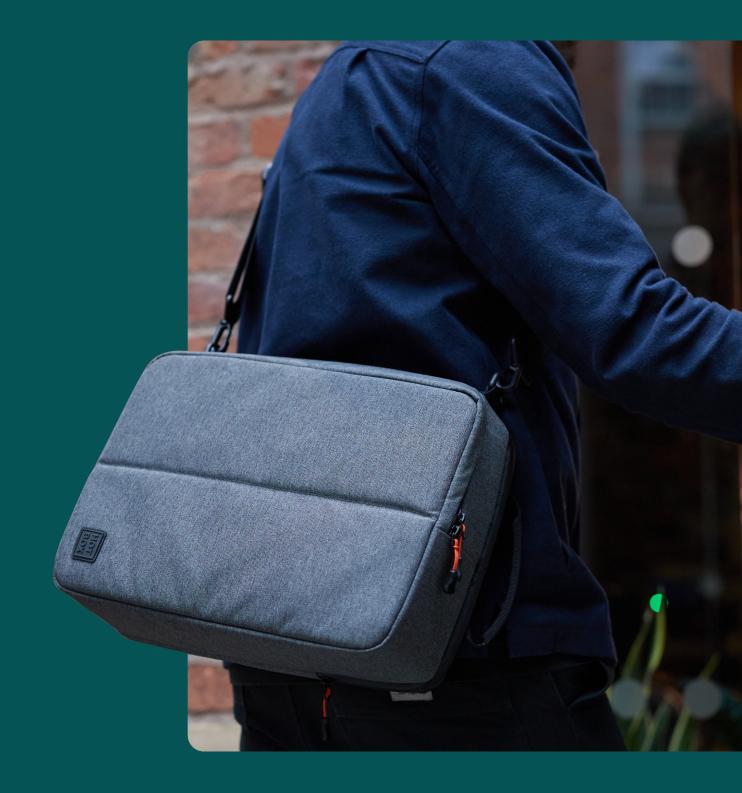

Adapt.
Carry it your way.

Product Videos:
Watch here | Watch on Youtube

One bag for everything.

Adapt is a messenger and backpack bag all in one. Carry it on your back or over your shoulder depending on what your day demands. Adapt fits up to a "15 laptop, has multiple internal organisation compartments and a fold down front section for easy access – Why have multiple bags when you only need one.

### The Details

- 2 types of strap configuration allows you to carry as a backpack or messenger bag.
- Padded back support that zips open to hide backpack straps when not in use.
- Adjustable and removable shoulder strap with shoulder support for extra comfort.
- Easy access, padded rear laptop sleeve (up to 15")
- Fold down front sections with integrated phone or tablet stand for easy access, so Adapt can be used on any worksurface.
- Multiple internal organisation pockets for plugs, cables, pens and notebooks.