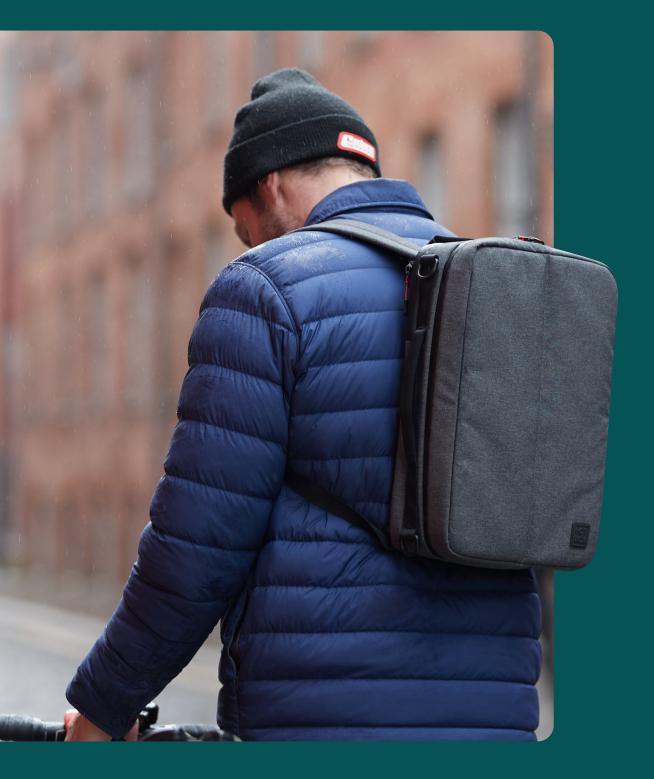

Adapt.
Carry it your way.

Product Videos:
Watch here | Watch on Youtube

One bag for everything.

Adapt is a messenger and backpack bag all in one. Carry it on your back or over your shoulder depending on what your day demands. Adapt fits up to a "15 laptop, has multiple internal organisation compartments and a fold down front section for easy access – Why have multiple bags when you only need one.

### The Details

- 2 types of strap configuration allows you to carry as a backpack or messenger bag.
- Padded back support that zips open to hide backpack straps when not in use.
- Adjustable and removable shoulder strap with shoulder support for extra comfort.
- Easy access, padded rear laptop sleeve (up to 15")
- Fold down front sections with integrated phone or tablet stand for easy access, so Adapt can be used on any worksurface.
- Multiple internal organisation pockets for plugs, cables, pens and notebooks.