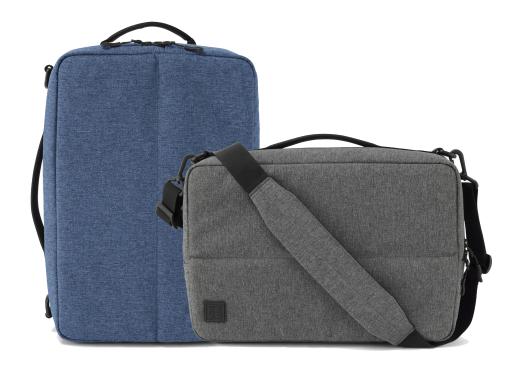

Adapt.
Carry it your way.

Product Videos:
Watch here | Watch on Youtube

One bag for everything.

Adapt is a messenger and backpack bag all in one. Carry it on your back or over your shoulder depending on what your day demands. Adapt fits up to a "15 laptop, has multiple internal organisation compartments and a fold down front section for easy access – Why have multiple bags when you only need one.

### The Details

- 2 types of strap configuration allows you to carry as a backpack or messenger bag.
- Padded back support that zips open to hide backpack straps when not in use.
- Adjustable and removable shoulder strap with shoulder support for extra comfort.
- Easy access, padded rear laptop sleeve (up to 15")
- Fold down front sections with integrated phone or tablet stand for easy access, so Adapt can be used on any worksurface.
- Multiple internal organisation pockets for plugs, cables, pens and notebooks.

### Available in 2 colours