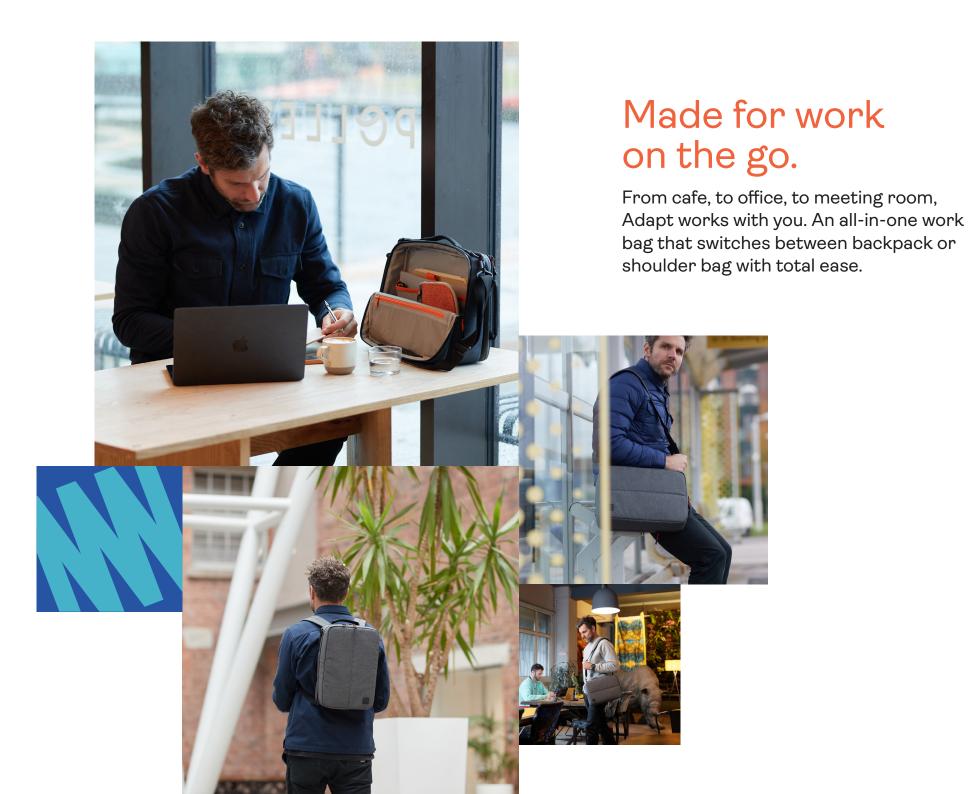

Adapt.
Carry it your way.

Product Videos:
Watch here | Watch on Youtube

One bag for everything.

Adapt is a messenger and backpack bag all in one. Carry it on your back or over your shoulder depending on what your day demands. Adapt fits up to a "15 laptop, has multiple internal organisation compartments and a fold down front section for easy access – Why have multiple bags when you only need one.

### The Details

- 2 types of strap configuration allows you to carry as a backpack or messenger bag.
- Padded back support that zips open to hide backpack straps when not in use.
- Adjustable and removable shoulder strap with shoulder support for extra comfort.
- Easy access, padded rear laptop sleeve (up to 15")
- Fold down front sections with integrated phone or tablet stand for easy access, so Adapt can be used on any worksurface.
- Multiple internal organisation pockets for plugs, cables, pens and notebooks.