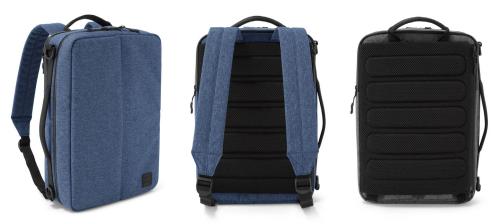

### The Details

- 2 types of strap configuration allows you to carry as a backpack or messenger bag.
- Padded back support that zips open to hide backpack straps when not in use.
- Adjustable and removable shoulder strap with shoulder support for extra comfort.
- Easy access, padded rear laptop sleeve (up to 15")
- Fold down front sections with integrated phone or tablet stand for easy access, so Adapt can be used on any worksurface.
- Multiple internal organisation pockets for plugs, cables, pens and notebooks.