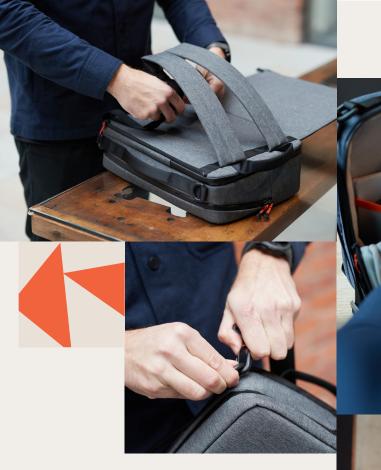

### The Details

- 2 types of strap configuration allows you to carry as a backpack or messenger bag.
- Padded back support that zips open to hide backpack straps when not in use.
- Adjustable and removable shoulder strap with shoulder support for extra comfort.
- Easy access, padded rear laptop sleeve (up to 15")
- Fold down front sections with integrated phone or tablet stand for easy access, so Adapt can be used on any worksurface.
- Multiple internal organisation pockets for plugs, cables, pens and notebooks.