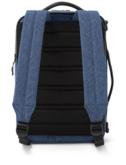

### Adapt without compromise.

Adapt can be carried in two ways as a work backpack and laptop messenger bag in one, in addition to being a fully accessible workstation.

#### The Details

- Multiple ways of carrying with padded backpack straps cross body shoulder strap and grab handles
- Various pockets for laptop, tech, notebooks, stationery and other items
- · Opens for easy access on work surface
- Showerproof and lightweight

#### The Features

- Padded external laptop pocket for up to 15" laptops for extra protection and easy access
- Fold down front section allows for easy access
- Adjustable and removable shoulder strap with shoulder support for extra comfort
- Padded back support, zips open to hide backpack straps when not in use
- Two soft grab handles
- Integrated phone or tablet stand
- Large elasticated internal pocket perfect for notebooks, files, Utility Pouch, Folio or Utility Case
- · 2 internal pockets for tech or stationery
- Internal zip pocket perfect for tech items
- Strong reinforced base allows the bag to remain upright
- Key clip for extra security