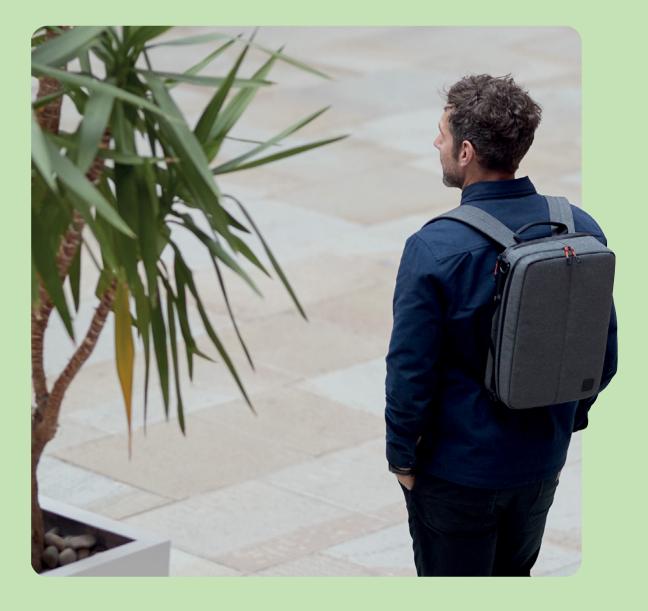

## Carry it your way.

Made with post-consumer fabric from recycled plastic waste, Adapt is a flexible work backpack and messenger bag in one.

### Adapt without compromise.

Adapt can be carried in two ways as a work backpack and laptop messenger bag in one, in addition to being a fully accessible workstation.

#### The Details

- Multiple ways of carrying with padded backpack straps cross body shoulder strap and grab handles
- Various pockets for laptop, tech, notebooks, stationery and other items
- · Opens for easy access on work surface
- Showerproof and lightweight