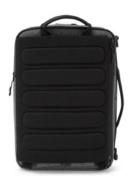

### Adapt without compromise.

Adapt can be carried in two ways as a work backpack and laptop messenger bag in one, in addition to being a fully accessible workstation.

#### The Details

- Multiple ways of carrying with padded backpack straps cross body shoulder strap and grab handles
- Various pockets for laptop, tech, notebooks, stationery and other items
- · Opens for easy access on work surface
- Showerproof and lightweight