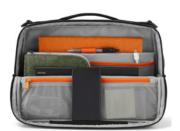

#### The Features

- Padded external laptop pocket for up to 15" laptops for extra protection and easy access
- Fold down front section allows for easy access
- Adjustable and removable shoulder strap with shoulder support for extra comfort
- Padded back support, zips open to hide backpack straps when not in use
- Two soft grab handles
- Integrated phone or tablet stand
- Large elasticated internal pocket perfect for notebooks, files, Utility Pouch, Folio or Utility Case
- · 2 internal pockets for tech or stationery
- Internal zip pocket perfect for tech items
- Strong reinforced base allows the bag to remain upright
- Key clip for extra security