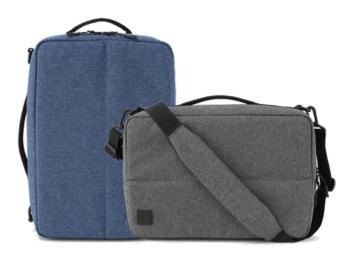

#### Weight:

1.03kg / 2.27lbs

Max Laptop Dimensions (laptop fits in widthways) Width: 240mm / 9.44" Height: 380mm / 15"

Available in 2 colours

#### Sustainability

100% Post Consumer Recycled Polyester Made from recycled water bottles Certified by the Global Recycled Standard Recyclable

Additional Accessories Folio, Utility Pouch and Utility Case