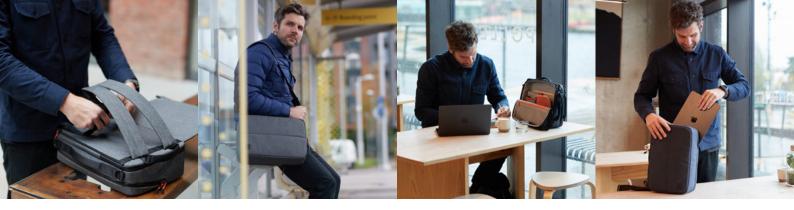

### Adapt without compromise.

Adapt can be carried in two ways as a work backpack and laptop messenger bag in one, in addition to being a fully accessible workstation.

#### The Details

- Multiple ways of carrying with padded backpack straps cross body shoulder strap and grab handles
- Various pockets for laptop, tech, notebooks, stationery and other items
- · Opens for easy access on work surface
- Showerproof and lightweight

#### The Features

- Padded external laptop pocket for up to 15" laptops for extra protection and easy access
- Fold down front section allows for easy access
- Adjustable and removable shoulder strap with shoulder support for extra comfort
- Padded back support, zips open to hide backpack straps when not in use
- Two soft grab handles
- Integrated phone or tablet stand
- Large elasticated internal pocket perfect for notebooks, files, Utility Pouch, Folio or Utility Case
- · 2 internal pockets for tech or stationery
- Internal zip pocket perfect for tech items
- Strong reinforced base allows the bag to remain upright
- Key clip for extra security