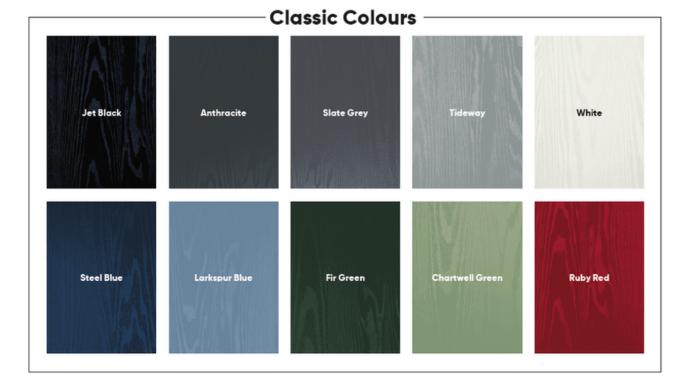

### **10 Classic Colours**

A curated set of 10 classic colours, incorporating some of our most populour door tones are included as standard. Modern designs can be given a sleek crisp look with anthracite grey, whislt more traditional doors can compliment classic properties with tideway blue.