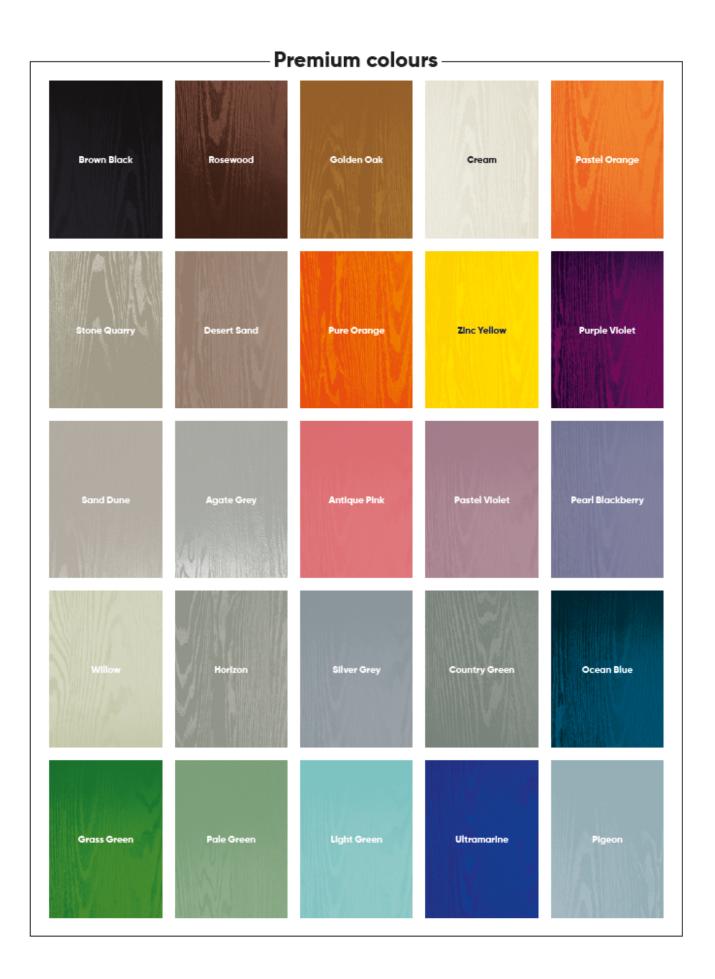

## **25 Premium Colours**

No matter what your project needs, our comprehensive range of 25 premium colours offer something to suit every style. Choose from classic heritage shades like willow, or opt for something bolder with zinc Yellow, to add a touch of personality to any installation.