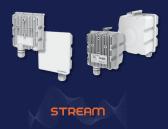

#### STREAM - 60GHz Wireless Links

Compact yet packed with cutting-edge specifications, **STREAM** 60GHz Wireless Links offer unparalleled performance. **STREAM** is capable of establishing long-distance point-to-point (PtP) connections exceeding 2km, or connecting to up to 25 clients in a Multipoint configuration. Operating within the mmWave/60GHz band, **STREAM** is meticulously designed for CCTV, access control, or networks that require a reliable PtP or 60GHz point-to-multiple-point infrastructure.