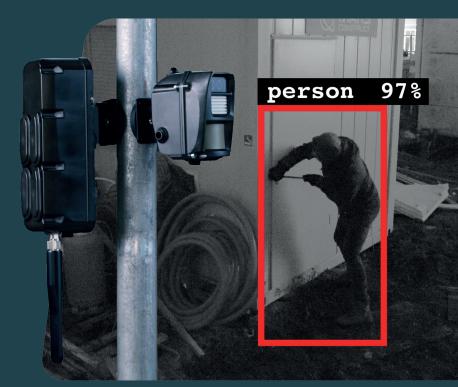

# About Reconeyez

Reconeyez is a wireless intrusion detection system with visual verification. Secure complex outdoor sites at a low total ownership cost: simplify installation and management, minimise site visits, and eliminate false call-outs.