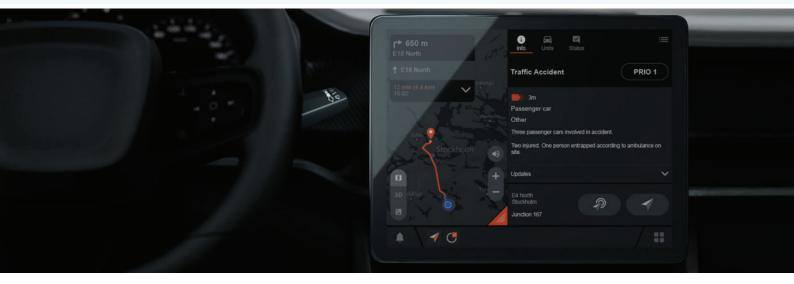

#### **OPERATION**

Your Operation is our mission. As a spider in the web the Operation app sits at the center and handles your call-out. Integrated with the dispatch central it gives you the information that you need. In the way you want it.

## Integrates with dispatch

Simply retrieves up do date information from the dispatch central. Presented as a timeline. Gives you a clear picture of the call-out.

# See other units on the call

See other vehicles on the same call-out as you. Their status, role and estimated time of arrival is simply accessible.

Updates your radio channel automatically. Automatically controls your communication radio, turning it to the chosen channel for the call-out.

Presents information in a usable way. A timeline gives you a clear picture of the call-out. Information is prioritized and presented for maximum usability.

History. See the history of previous callouts during a selected time. Timestamps for all your actions helps you with documentation.

Linked to other apps. Start a new navigation directly from the operations app.