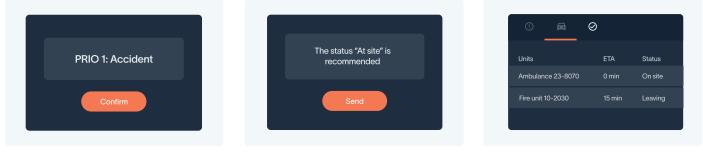

## Smartly update your status

The next status is automatically suggested. Or manually send one of your predefined statuses to the dispatch central.

# See other units on the call

See other vehicles on the same call-out as you. Their status, role and estimated time of arrival is simply accessible.