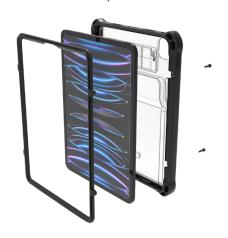

## **Features:**

- Integrated elastic hand strap
  - provides increased ergonomics
  - minimizes loss and drops
- Integrated friction resistant kickstand
- MIL-STD-810H drop tested
- Securely fashioned with 4x Hex screws
- Corner anchor points
  - facilitate mobility bundle or user harness for hands-free carrying
- Compatible with Gamber-Johnson iPad Docking Station