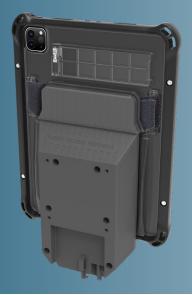

## **Features:**

- Integrated elastic hand strap
  - provides increased ergonomics
  - minimizes loss and drops
- Integrated friction resistant kickstand
- MIL-STD-810H drop tested
- Securely fashioned with 4x Hex screws
- Corner anchor points
  - facilitate mobility bundle or user harness for hands-free carrying
- Compatible with Gamber-Johnson iPad Docking Station

## **Compatible Accessories:**

- Mobility Bundle (FM-TABMBBDL-1)
- User Harness Kit (FM-USHRNMINI-KIT)