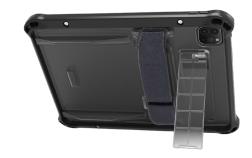

## **Features:**

- Integrated elastic hand strap
  - provides increased ergonomics
  - minimizes loss and drops
- Integrated friction resistant kickstand
- MIL-STD-810H drop tested
- Securely fashioned with 4x Hex screws
- Corner anchor points
  - facilitate mobility bundle or user harness for hands-free carrying
- Compatible with Gamber-Johnson iPad Docking Station