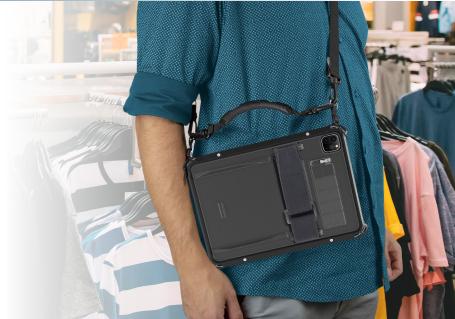

## **Features:**

- Integrated elastic hand strap
  - provides increased ergonomics
  - minimizes loss and drops
- Integrated friction resistant kickstand
- MIL-STD-810H drop tested
- Securely fashioned with 4x Hex screws
- Corner anchor points
  - facilitate mobility bundle or user harness for hands-free carrying
- Compatible with Gamber-Johnson iPad Docking Station

## **Compatible Accessories:**

- Mobility Bundle (FM-TABMBBDL-1)
- User Harness Kit (FM-USHRNMINI-KIT)