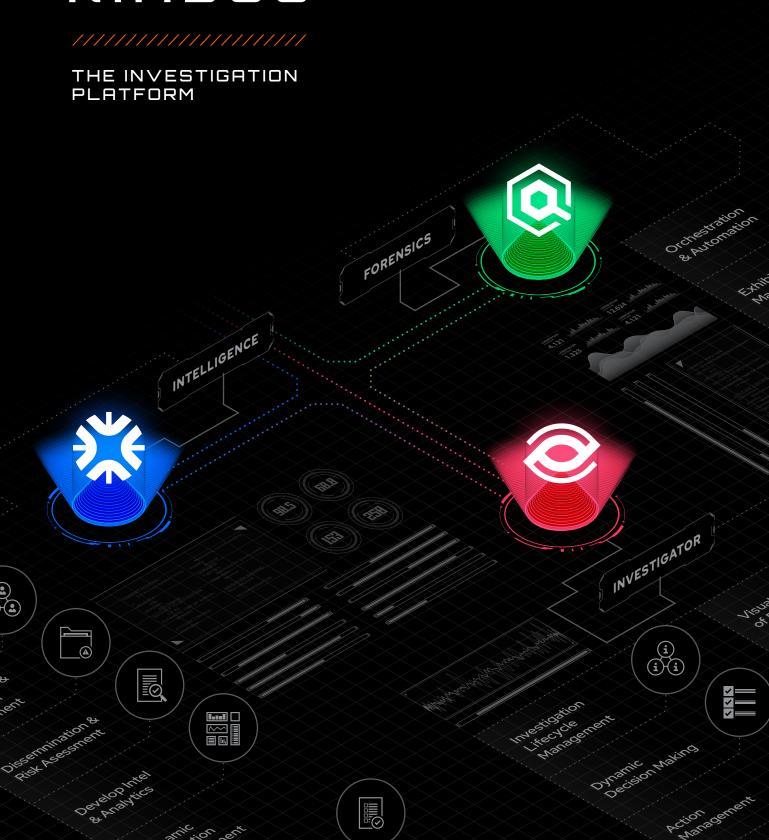

#### What is NIMBUS?

The BlackRainbow Ecosystem, NIMBUS, provides complete control and visibility to the full investigation lifecycle, supported with defensible evidence tracking, task management and reporting, all underpinned by compliance to the latest quality standards and procedures. It consists of three key elements:

#### **\*\*** INTELLIGENCE

The Smarts: NIMBUS Intelligence delivers a best-practice approach to intelligence management.

#### **② INVESTIGATOR**

The Sleuth: NIMBUS Investigator is a comprehensive investigation lifecycle platform.

#### **©** FORENSICS

**The Facts:** NIMBUS Forensics is a comprehensive platform for forensic case management.

Each can be tailored to meet the specific requirements of your organisation. Integrate these three elements to forge the ultimate investigation platform.

THE INVESTIGATION PLATFORM

NIMBUS