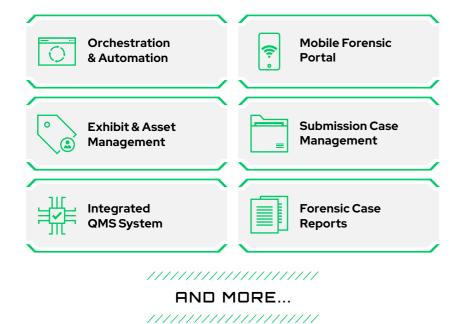

#### What is NIMBUS Forensics?

Streamline investigations with our comprehensive Forensic Case Management platform. Organise evidence, streamline workflows, and collaborate seamlessly to solve cases faster. Empower your team with powerful tools designed for efficiency and accuracy.

#### **FEATURES INCLUDING:**