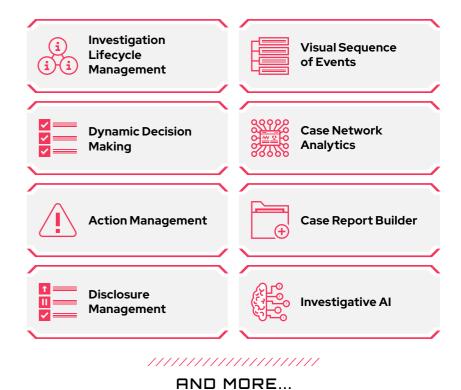

#### What is NIMBUS Investigator?

**NIMBUS Investigator** is a cutting-edge platform tailored specifically for the dynamic needs of investigators, designed to empower efficient execution and management of every facet of an investigation.

#### **FEATURES INCLUDING:**