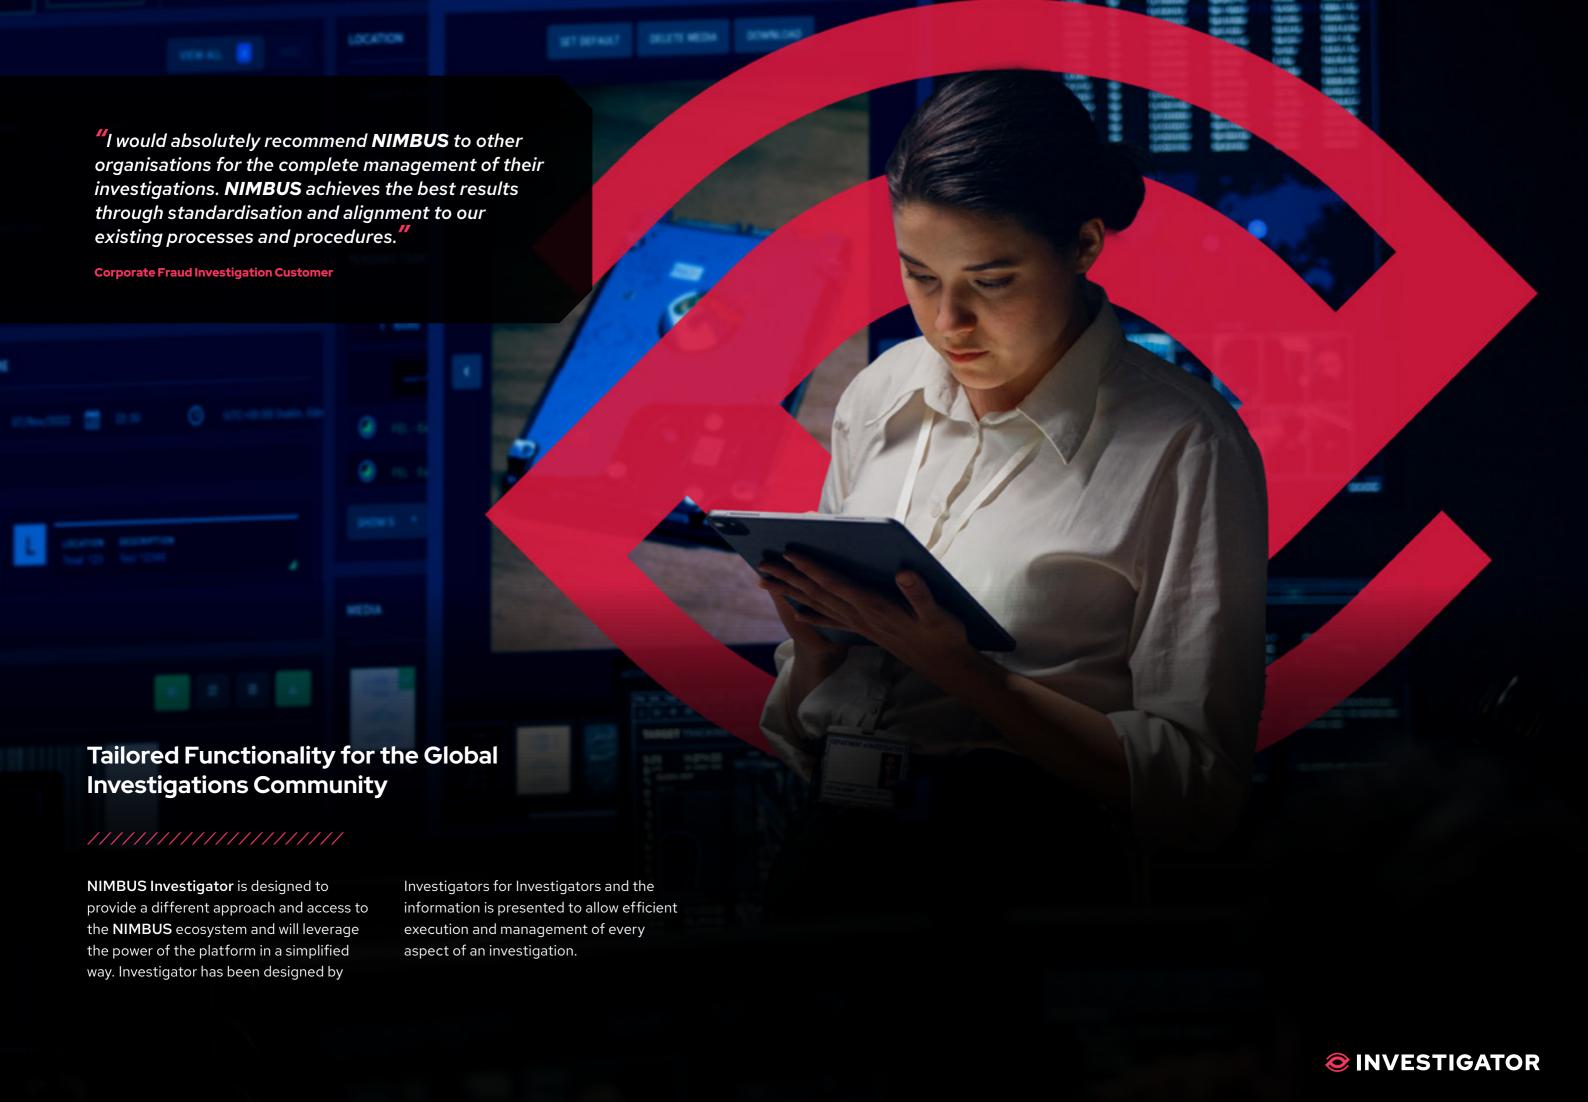

#### What is NIMBUS Investigator?

**NIMBUS Investigator** is a cutting-edge platform tailored specifically for the dynamic needs of investigators, designed to empower efficient execution and management of every facet of an investigation.

#### **② INVESTIGATOR**

The Sleuth: NIMBUS Investigator is a comprehensive investigation lifecycle platform.