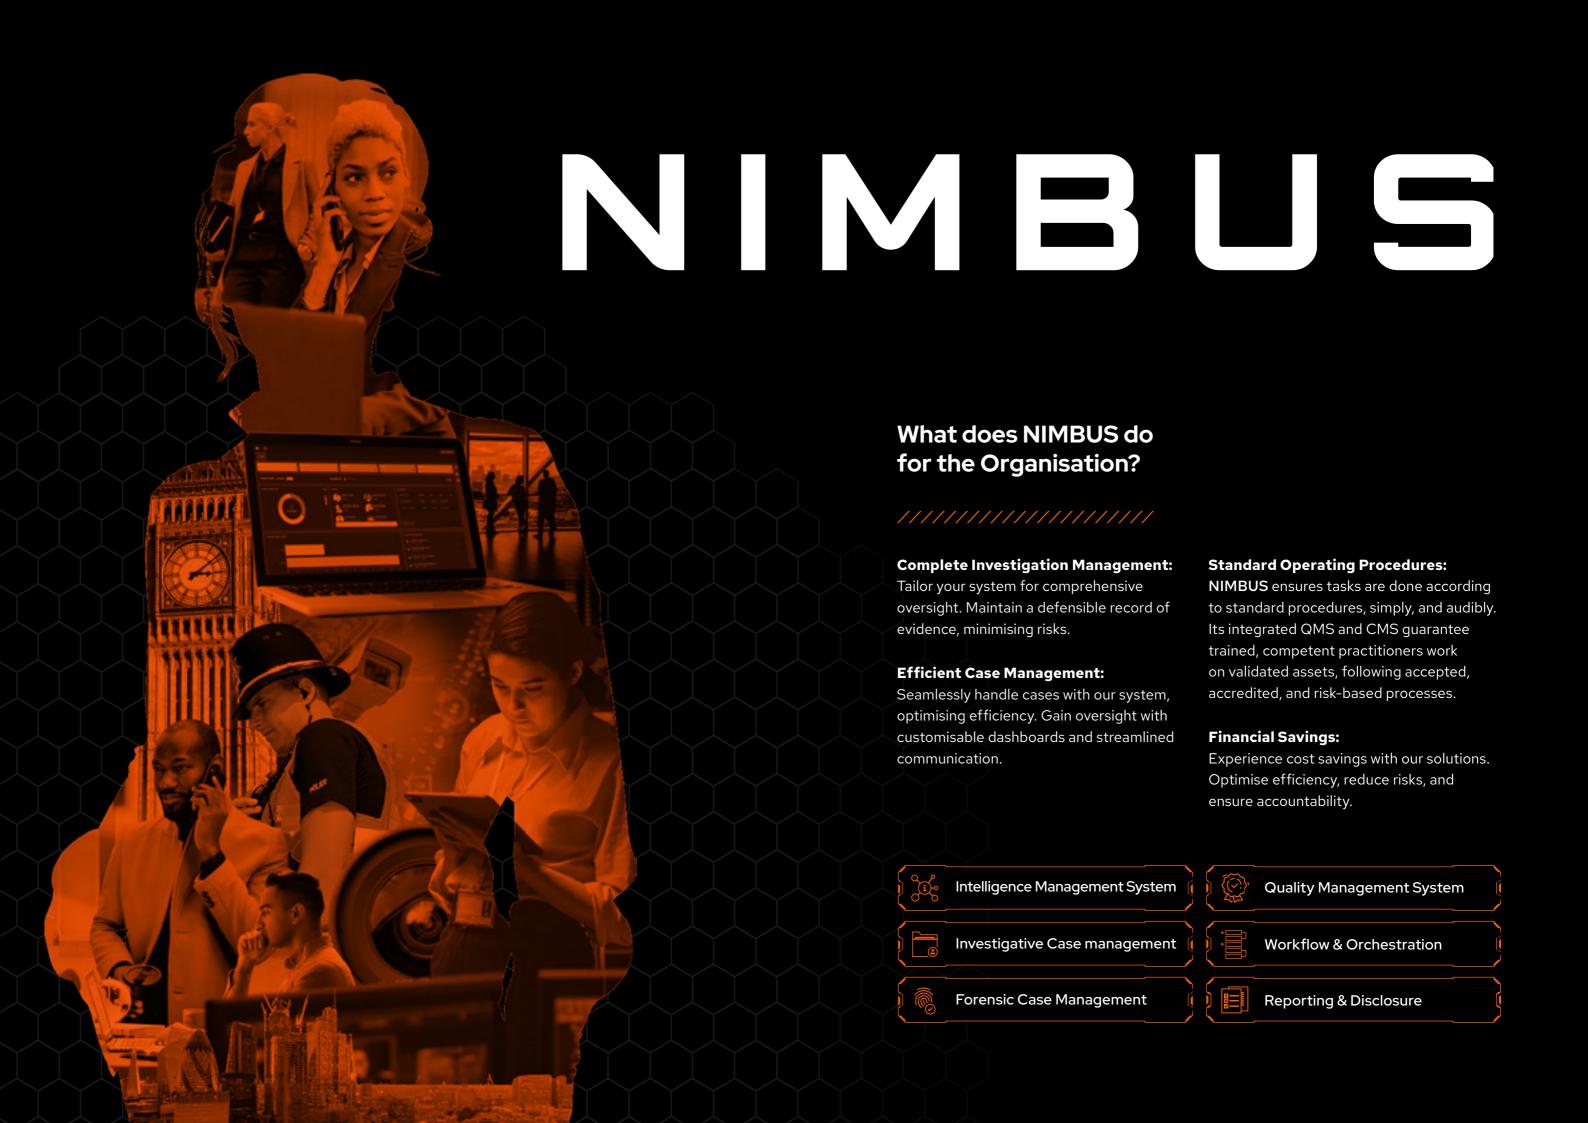

#### What is NIMBUS?

The BlackRainbow Ecosystem, NIMBUS, provides complete control and visibility to the full investigation lifecycle, supported with defensible evidence tracking, task management and reporting, all underpinned by compliance to the latest quality standards and procedures. It consists of three key elements:

#### **©** FORENSICS

**The Facts:** NIMBUS Forensics is a comprehensive platform for forensic case management.

Each can be tailored to meet the specific requirements of your organisation. Integrate these three elements to forge the ultimate investigation platform.