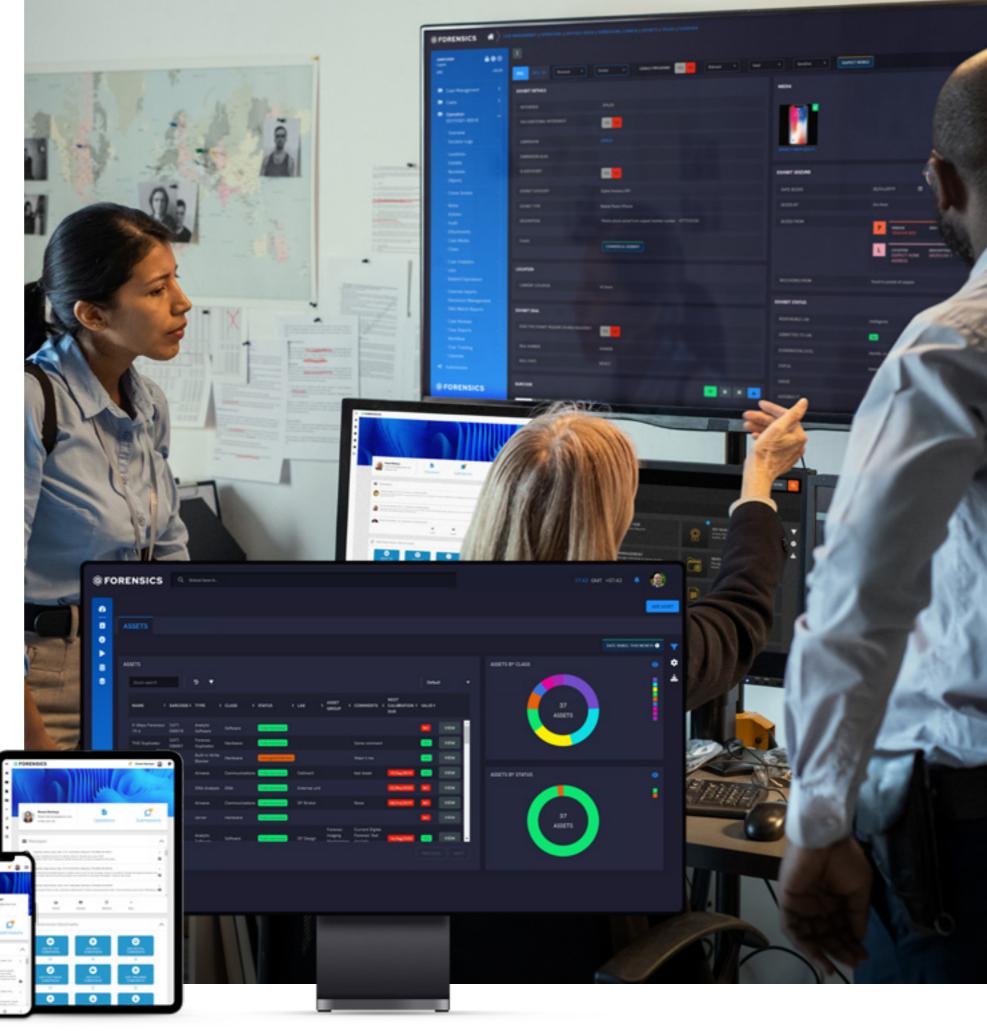

#### What is NIMBUS Forensics?

Streamline investigations with our comprehensive Forensic Case Management platform. Organise evidence, streamline workflows, and collaborate seamlessly to solve cases faster. Empower your team with powerful tools designed for efficiency and accuracy.

#### **FEATURES INCLUDING:**