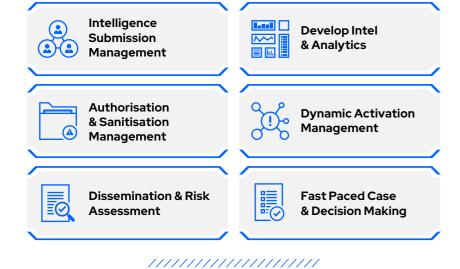

#### What is NIMBUS Intelligence?

**NIMBUS Intelligence** delivers a high-quality, best-practice approach to the management and development of intelligence within any investigative environment - providing an innovative solution to every stage of the intelligence cycle.

#### FEATURES INCLUDING:

AND MORE...