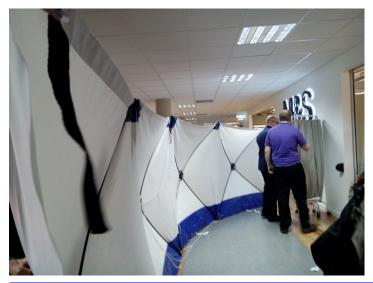

## **Emergency Screens**

Premier Work Tents provide Work & Emergency Tents/Shelters & Screens to a multitude of industries from the emergency services to oil rigs, shopping centres, the NHS and more.

Our products are manufactured in Holland by Karsten Tenten to the highest specifications using only premium fabrics and fittings. If a situation becomes demanding our products will deliver over and over. Karsten's proven pedigree of over 35 years experience in this field pays testament to it.

- One person installation
- Screens from floor to 1.8mtr high
- Integral structure no loose parts
- Flame retardant materials
- Choice of colours
- Screens can be linked together
- Instant scene or casualty protection
- Supplied in easy to carry bag
- Optional stabilisation kit available
- Guying points for use on grass

## **#Screen the Scene**

- Size: 7.2mtr length x 1.8mtr high
- Packed: 1.35 x 0.30 x 0.30mtr
- Weight: 10.5kg
- Assembly time 1-2 minutes
- Reflective strips on outer material
- Easy to clean, non-stretch material
- Bespoke options available
- Digital logo printing if required
- Serviceable parts