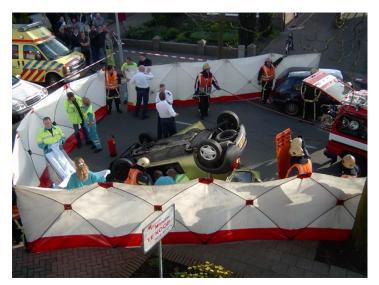

## **Emergency Screens**

Premier Work Tents provide Work & Emergency Tents/Shelters & Screens to a multitude of industries from the emergency services to oil rigs, shopping centres, the NHS and more.

Our products are manufactured in Holland by Karsten Tenten to the highest specifications using only premium fabrics and fittings. If a situation becomes demanding our products will deliver over and over. Karsten's proven pedigree of over 35 years experience in this field pays testament to it.

- One person installation
- Screens from floor to 1.8mtr high
- Integral structure no loose parts
- Flame retardant materials
- Choice of colours
- Screens can be linked together
- Instant scene or casualty protection
- Supplied in easy to carry bag
- Optional stabilisation kit available
- Guying points for use on grass

## **#Screen the Scene**

- Size: 7.2mtr length x 1.8mtr high
- Packed: 1.35 x 0.30 x 0.30mtr
- Weight: 10.5kg
- Assembly time 1-2 minutes
- Reflective strips on outer material
- Easy to clean, non-stretch material
- Bespoke options available
- Digital logo printing if required
- Serviceable parts