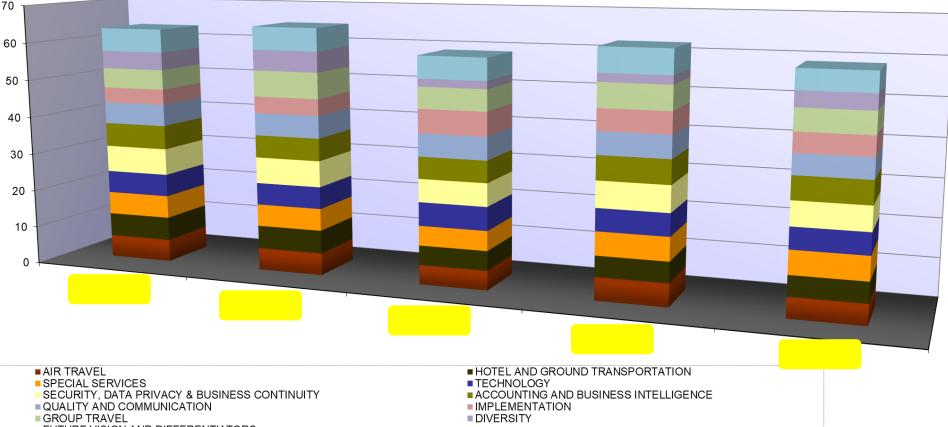

## **RFP Scoring Matrix - Selected Questions**

| тмс | AIR TRAVEL | HOTEL AND<br>GROUND<br>TRANSPORTATION | SPECIAL<br>SERVICES | TECHNOLOGY | SECURITY,<br>DATA<br>PRIVACY &<br>BUSINESS<br>CONTINUITY | ACCOUNTING<br>AND BUSINESS<br>INTELLIGENCE | QUALITY AND<br>COMMUNICATION | IMPLEMENTATION | GROUP<br>TRAVEL | DIVERSITY | FUTURE VISION AND<br>DIFFERENTIATORS | TOT<br>AL |
|-----|------------|---------------------------------------|---------------------|------------|----------------------------------------------------------|--------------------------------------------|------------------------------|----------------|-----------------|-----------|--------------------------------------|-----------|
| Α   | 6          | 6                                     | 6                   | 6          | 7                                                        | 6                                          | 6                            | 4              | 5               | 5         | 6                                    | 63        |
| В   | 6          | 6                                     | 6                   | 6          | 7                                                        | 6                                          | 6                            | 4              | 7               | 5         | 6                                    | 65        |
| С   | 5          | 5                                     | 5                   | 6          | 6                                                        | 6                                          | 6                            | 6              | 6               | 2         | 6                                    | 59        |
| D   | 6          | 5                                     | 6                   | 6          | 7                                                        | 6                                          | 6                            | 6              | 6               | 2         | 6                                    | 62        |
| E   | 5          | 5                                     | 6                   | 5          | 6                                                        | 6                                          | 5                            | 5              | 6               | 4         | 5                                    | 59        |
|     |            |                                       |                     |            |                                                          |                                            |                              |                |                 |           |                                      |           |

- Each scoring section was weighted equally with the highest possible score equaling 100
- 83 questions selected by PTC and XYZ and scored by three PTC members with over 50 years of travel sourcing experience
- TMC A had highest score of 65
- TMCs D/E had lowest score of 59

#### Scoring Legend:

**0** - Does not meet requirements 1 through 3 - Meets some requirements; exceeds none 4 through 6 - Meets nearly all requirements; exceeds few 7 through 9 - Meets all requirements; exceeds some **10** - Meets or exceeds all requirements