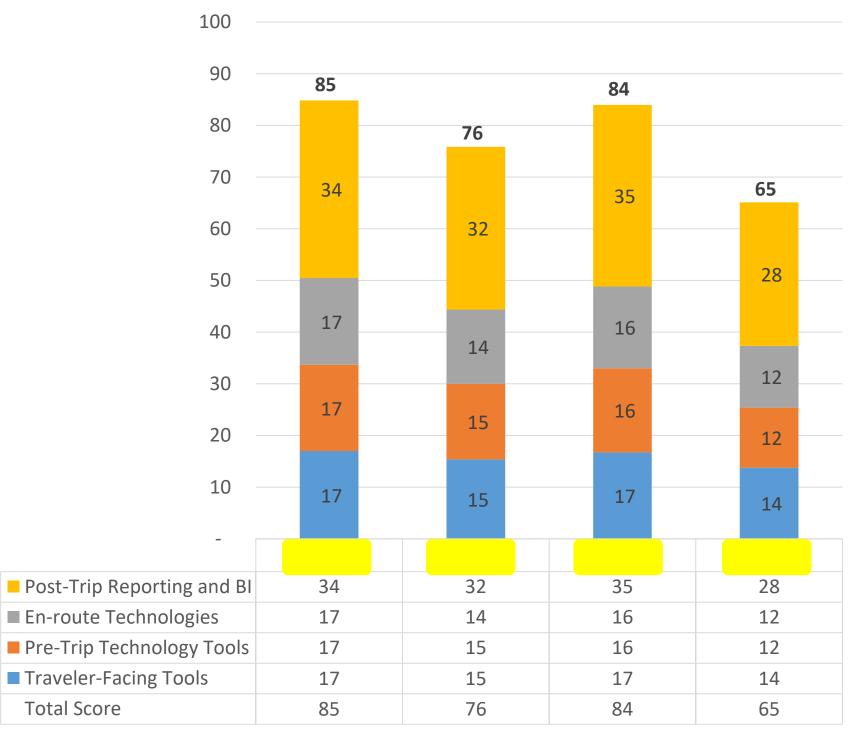

## Technology Demonstrations Scorecard Results

PRESENTED BY BTNGROUP CONFERENCES & EVENTS BY NORTHISTAR

- Post-Trip Reporting and BI
- En-route Technologies
- Pre-Trip Technology Tools
- Traveler-Facing Tools
- Total Score