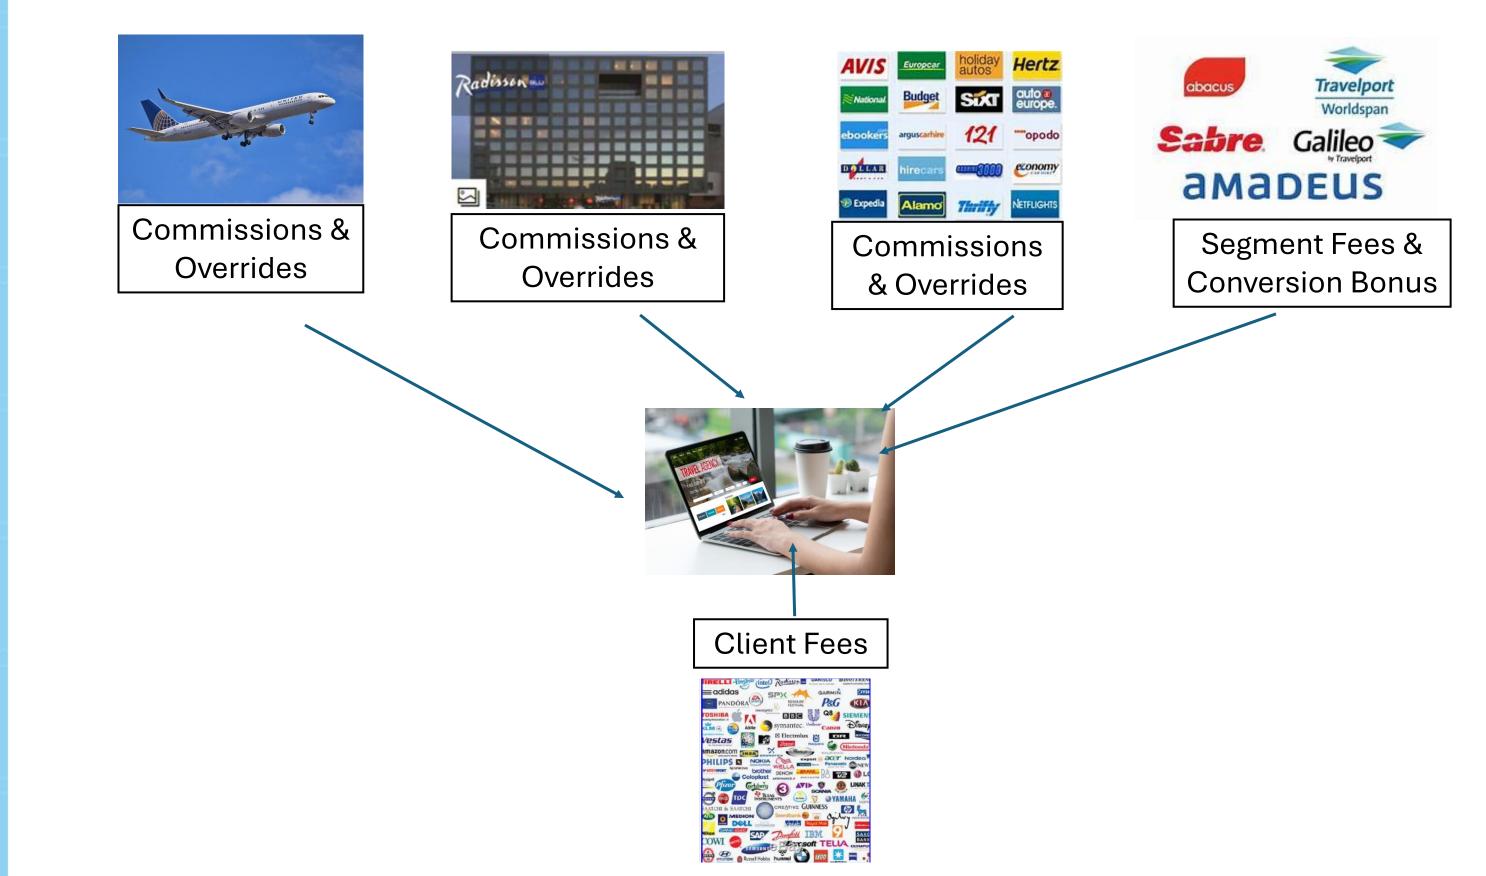

Online (using self-booking tool) | Change fees (vary by agency)

PRESENTED BY









## EVERY TMC AGREEMENT HAS HOLES THAT CAN BE REPAIRED

3<sup>rd</sup> Party Fees

Currency Fluctuations

Industry changes that impact TMCs



COLA Benefits Annual Increases

PRESENTED BY BTNGROUP CONFERENCES & EVENTS Definitions: Transaction Touchless Commissions





Audit

Agent-assisted Fees

## **RFP Project Goal**



ENTED BY NGROUP RENCES & EVENTS

INESS<sup>-</sup> Vel W Ope

25 - 26 JUNE 2025 LONDON EXCEL BY NORTHSTAR



### 5 steps in the process



PRESENTED BY BTNGROUP CONFERENCES & EVENTS

## What is the 5<sup>th</sup> Step?





PRESENTED BY BTNGROUP CONFERENCES & EVENTS BY NORTHISTAR

BUSINESS TRAVEL SHOW EUROPE

> 25 - 26 JUNE 2025 LONDON EXCEL BY NORTHSTAR



### **TMC Revenue Streams**



PRESENTED BY BTNGROUP CONFERENCES & EVENTS





## EUROPE'S LEADING TMCs 2025



PRESENTED BY

https://www.businesstravelnewseurope.com/Europes-leading-TMCs







## TOP 5 TMC MISTAKES DURING AN RFP ENGAGEMENT



PRESENTED BY BTNGROUP CONFERENCES & EVENTS BY NORTHISTAR UNITE STA



## TOP 5 TMC MISTAKES DURING AN RFP ENGAGEMENT

- Using the client logo on more than the first slide
- Copying and pasting a quote from their CEO from their website 2.
- 3. Having a technical person showing your reporting tool for the travel manager
- Claim to have >98% client retention 4.
- Focusing on your multitude of slides instead of your audience, thus 5. running out of time
- Trying to tell you about your own business by copying information from 6. your website or company report
- 7. Spending 15 minute