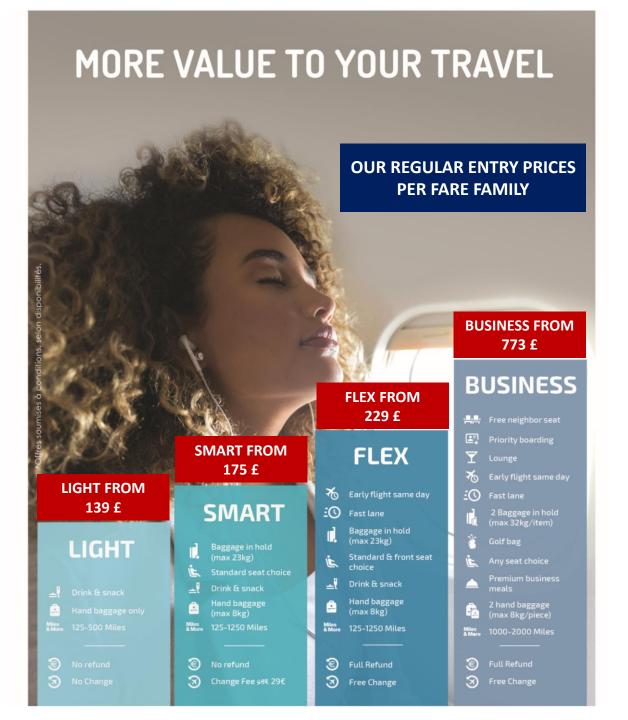

# LONDON CITY <> LUXEMBOURG BRANDED FARES – DESIGNED FOR OUR CUSTOMERS

- **Business:** Our premium service with exclusive advantages & full flexibility. Reservations can be changed & refunded at any time. Enjoy our new premium meals, lounge access... and much more.
- ➤ Flex: The ideal solution for flexible travel thanks to a fully changeable & refundable fare incl. 23kg baggage allowance, free seat selection. Business lounge access for a small fee.
- Smart: This fare offers all the traditional Luxair key services, such as free baggage allowance, in-flight catering and standard seat selection. Passengers can change their flight for a fee of €49. Many more services are also available to purchase.
- ➤ **Light:** For a short getaway, with one piece of hand luggage and catering included. Changes and refund are excluded from this limited available fare, extra services can be booked in addition.

# LONDON CITY <> ANTWERP BRANDED FARES – DESIGNED FOR OUR CUSTOMERS

- **Business:** Our premium service with exclusive advantages & full flexibility. Reservations can be changed & refunded at any time. Enjoy our new premium meals, lounge access... and much more.
- ➤ Flex: The ideal solution for flexible travel thanks to a fully changeable & refundable fare incl. 23kg baggage allowance, free seat selection. Business lounge access for a small fee.
- Smart: This fare offers all the traditional Luxair key services, such as free baggage allowance, in-flight catering and standard seat selection. Passengers can change their flight for a fee of €49. Many more services are also available to purchase.
- ➤ **Light:** For a short getaway, with one piece of hand luggage and catering included. Changes and refund are excluded from this limited available fare, extra services can be booked in addition.