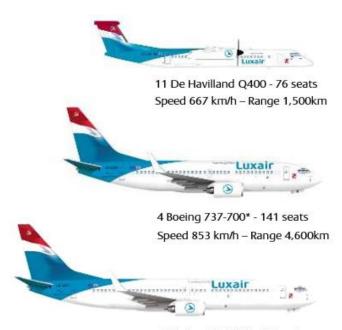

#### LUXAIR AS REFERENCE CARRIER OF THE GREATER REGION AROUND LUXEMBOURG

- > Founded in 1961, Key Player in the Economy of the Grand Duchy of Luxembourg
- The Luxair fleet is one of the most modern in Europe, serving both short and medium haul Destinations. The aircraft are submitted to strict and regular controls and inspections, according to international standards
- Luxair Airline connects the Greater Region to Europe's largest cities, business centers and international hubs, providing a maximum flexibility to our business clients and quality travel for leisure customers
- New Start since June 2020: 1<sup>st</sup> Airline in Europe with a strong Restart Program, New Routes & Offers
- Luxair proudly flies Luxembourg's colors and shares its values across over 90 destinations in no less than 30 countries onboard its modern fleet, composed of 11 De Havilland Q400 and 8 Boeing 737.

#### LONDON CITY TO ANTWERP WITH LUXAIR

- Travelers will be able to fly between London City and Antwerp four times per week on Mondays, Tuesdays, Thursdays & Fridays with a very convenient flight schedule.
- As of 29 March 2023, an additional flight on Wednesdays, brings the number of weekly rotations to five for summer season.
- Luxair's De Havilland Q400, counting 76 seats, will allow the numerous industries in both cities to exchange effortlessly.