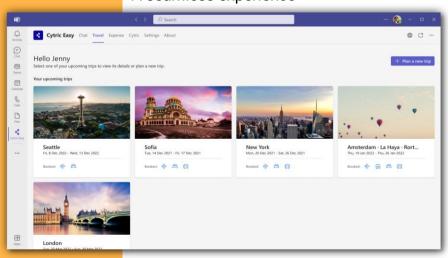

### **Trip Dashboard**

A seamless experience

Overview of upcoming business trips directly in Microsoft Teams.