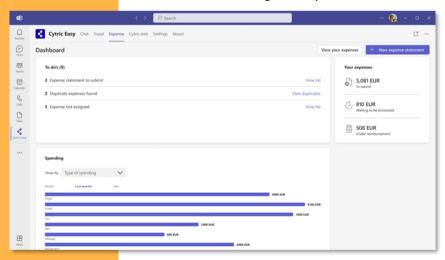

#### **Dashboard**

To track spending, the dashboard summarizes all expenses by statements in processing, to be submitted and unassigned expenses.