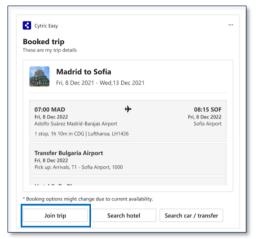

### **Match My Trip**

Simplified trip sharing and matching

Sharing trip details with colleagues within Microsoft Teams, who can match the same date and destination while originating from their preferred departure airport.