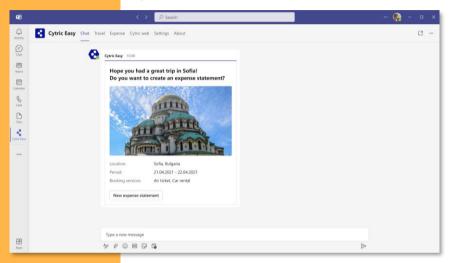

#### **Notifications**

Receive notifications as a reminder to create expense statements