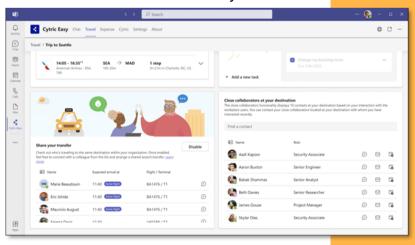

### **Share Your Transfer**

Travel in a more sustainable way

Saving time and money while contributing to a more sustainable future by sharing transfers with colleagues.