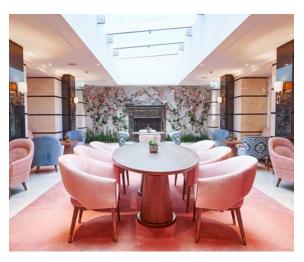

### THE ORCHARD ROOM

With it's stunning floral decorations which catch the light flooding in through the beautiful glass roof, the Orchard is a relaxing room to enjoy traditional Afternoon Tea menu. Classically based, but with some fresh ideas, our menu includes delicious sweet and savoury specialities to make it even more of an occasion. The Orchard can also be hired for exceptional celebrations and events – this is definitely the place to be in Westminster for private and corporate hire.