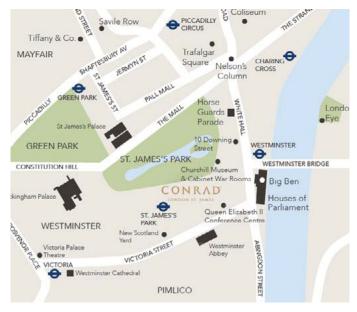

#### WHAT IS NEARBY?

- Buckingham Palace
- St. James's Park
- Westminster Abbey
- Houses of Parliament
- Big Ben
- London Eye
- Horse Guards Parade
  - 10 Downing Street