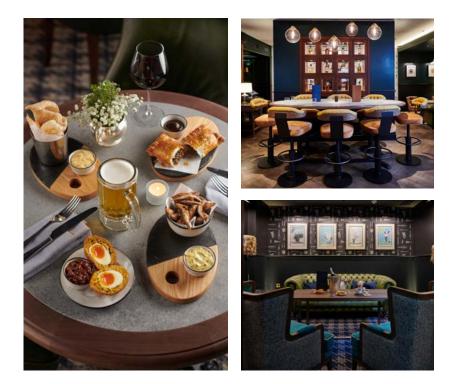

#### **BLUE BOAR PUB**

Located in the heart of the iconic Westminster village, Blue Boar Pub is a modern take on the classic London pub. The pub interior is inspired by local landmarks like Big Ben's clocktower, and designed to feel warm, welcoming and characterful. There is plenty of bustling spaces for leisurely eating and drinking, lots of comfy sofas, and cosy corners and hidden spots for more intimate conversations.

Sally Abé, Consultant Chef and a winner of the Gastropub Chef of the Year award has created a traditional pub menu but with her own contemporary twist on much-loved classics. It's all about quintessentially British dishes – done to their absolute best with a lot of love and care, created with top quality seasonal British ingredients.

Blue Boar Pub is the perfect space to sip on a pint of house draught from Meantime Brewery, or perhaps one of the selection of craft and guest international beers, wines, classic cocktails and iconic gins.