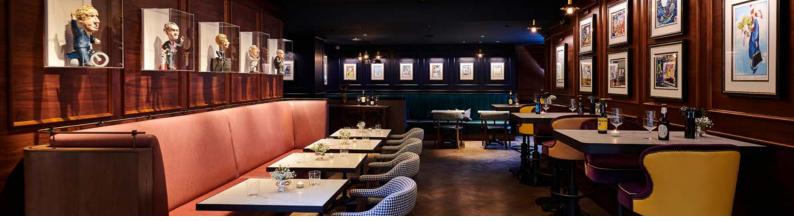

#### **BLUE BOAR PUB**

Located in the heart of the iconic Westminster village, Blue Boar Pub is a modern take on the classic London pub. The pub interior is inspired by local landmarks like Big Ben's clocktower, and designed to feel warm, welcoming and characterful. There is plenty of bustling spaces for leisurely eating and drinking, lots of comfy sofas, and cosy corners and hidden spots for more intimate conversations.

Sally Abé, Consultant Chef and a winner of the Gastropub Chef of the Year award has created a traditional pub menu but with her own contemporary twist on much-loved classics. It's all about quintessentially British dishes – done to their absolute best with a lot of love and care, created with top quality seasonal British ingredients.

Blue Boar Pub is the perfect space to sip on a pint of house draught from Meantime Brewery, or perhaps one of the selection of craft and guest international beers, wines, classic cocktails and iconic gins.