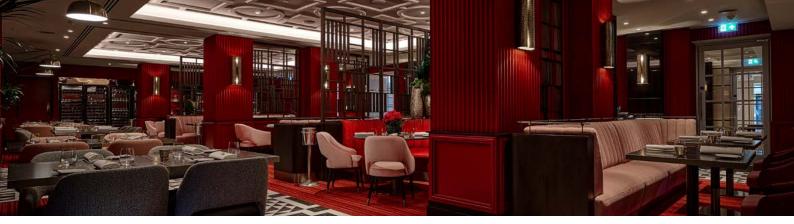

#### THE PEM

Glamorous and elegant, The Pem Restaurant is winner of the National Restaurant Awards' One To Watch for 2021. With it's distinct rosy-hued interior and art deco inspired design, the menu at The Pem displays an elevated style of the food created by Michelin-starred Chef Sally Abé; considered and memorable, yet still retaining the fun and liveliness that Sally's guests have come to know and love.

Building on the foundations of historic British cuisine and celebrating flavours that are familiar and much-loved, the Pem offers it's own interpretation matched perfectly with a beautifully curated wine list from independent producers. The Pem can be hired exclusively and is also home to the Harben Room, an intimate private dining space for up to 22 guests.

The restaurant name is inspired by suffragette Emily Wilding Davison, whose family used the pet name 'Pem' for her and celebrates generations of pioneering women leading from the front.

| Room Name          | Capacities |
|--------------------|------------|
| The Pem Restaurant | 70         |
| The Harben Room    | 22         |