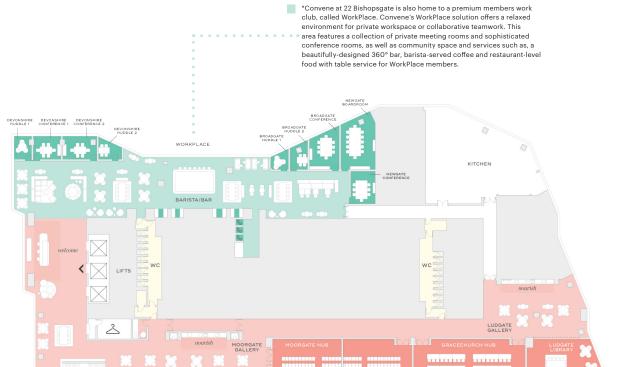

## 22 Bishopsgate

### Floorplan & capacities

|                  | AREA FT <sup>2</sup> | AREA M² | CEILING<br>HEIGHT | THEATER | CLASSROOM | ROUNDS<br>[12-TOP] | HALF ROUND<br>[8-TOP] | PODS<br>[7-TOP] | U SHAPE | HOLLOW<br>SQUARE | RECEPTION |
|------------------|----------------------|---------|-------------------|---------|-----------|--------------------|-----------------------|-----------------|---------|------------------|-----------|
| Moorgate Hub     | 2314 ft²             | 215 m²  | 2.9 m             | 233     | 105       | 120                | 80                    | 98              | 36      | 60               | 233       |
| Moorgate Hub 1   | 1119 ft²             | 104 m²  | 2.9 m             | 97      | 51        | 60                 | 40                    | 49              | 24      | 30               | 94        |
| Moorgate Hub 2   | 1194 ft²             | 111 m²  | 2.9 m             | 95      | 51        | 84                 | 48                    | 56              | 24      | 30               | 94        |
| Moorgate Gallery | 3692 ft <sup>2</sup> | 343 m²  | 3.9 m             |         | -         |                    | -                     | -               | -       | -                | 403       |
| Gracechurch Hub  | 2023 ft <sup>2</sup> | 188 m²  | 2.9 m             | 186     | 84        | 108                | 80                    | 98              | 27      | 42               | 186       |
| Ludgate Library  | 1550 ft²             | 144 m²  | 3.9 m             | 111     | 56        | 84                 | 64                    | 56              | 30      | 36               | 111       |
| Ludgate Gallery  | 1356 ft²             | 126 m²  | 3.9 m             | -       | -         | -                  | -                     | -               | -       | -                | 111       |