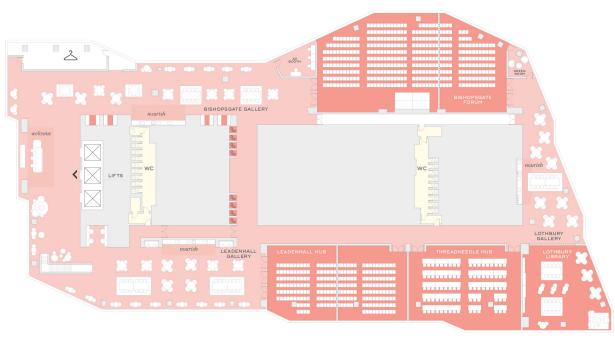

## Floorplan & capacities

#### 3RD FLOOR

|                     | AREA FT <sup>2</sup> | AREA M²            | CEILING<br>HEIGHT | THEATER | CLASSROOM | ROUNDS<br>[12-TOP] | CABARET<br>[8-TOP] | PODS<br>[7-TOP] | U SHAPE | HOLLOW<br>SQUARE | RECEPTION |
|---------------------|----------------------|--------------------|-------------------|---------|-----------|--------------------|--------------------|-----------------|---------|------------------|-----------|
| Bishopsgate Forum   | 3842 ft <sup>2</sup> | 357 m²             | 2.9 m             | 406*    | 162*      | 224*               | 204*               | 189*            | -       | -                | 406       |
| Bishopsgate Forum 1 | 2540 ft <sup>2</sup> | 236 m²             | 2.9 m             | 256*    | 111*      | 112*               | 144*               | 126             | 39      | 60               | 258       |
| Bishopsgate Forum 2 | 1302 ft <sup>2</sup> | 121 m <sup>2</sup> | 2.9 m             | 110*    | 48*       | 48*                | 60*                | 42              | 27      | 36               | 110       |
| Bishopsgate Gallery | 4197 ft <sup>2</sup> | 390 m²             | 3.9 m             | -       | -         |                    | -                  | -               | -       |                  | 406       |
| Leadenhall Hub      | 2314 ft <sup>2</sup> | 215 m²             | 2.9 m             | 233     | 99        | 80                 | 120                | 98              | 36      | 60               | 233       |
| Leadenhall Hub 1    | 1119 ft <sup>2</sup> | 104 m²             | 2.9 m             | 94      | 51        | 40                 | 60                 | 49              | 24      | 30               | 94        |
| Leadenhall Hub 2    | 1194 ft <sup>2</sup> | 111 m <sup>2</sup> | 2.9 m             | 94      | 54        | 48                 | 84                 | 56              | 24      | 30               | 94        |
| Leadenhall Gallery  | 3627 ft <sup>2</sup> | 337 m²             | 3.9 m             |         | -         |                    | -                  |                 | -       |                  | 403       |
| Threadneedle Hub    | 2023 ft <sup>2</sup> | 188 m²             | 2.9 m             | 186     | 84        | 80                 | 108                | 98              | 27      | 42               | 186       |
| Lothbury Library    | 1550 ft <sup>2</sup> | 144 m²             | 3.9 m             | 111     | 48        | 64                 | 84                 | 56              | 30      | 36               | 111       |
| Lothbury Gallery    | 1593 ft <sup>2</sup> | 148 m²             | 3.9 m             | -       | -         | -                  | -                  | -               | -       | -                | 111       |

with 8'x16' stage \*\*Half-moon