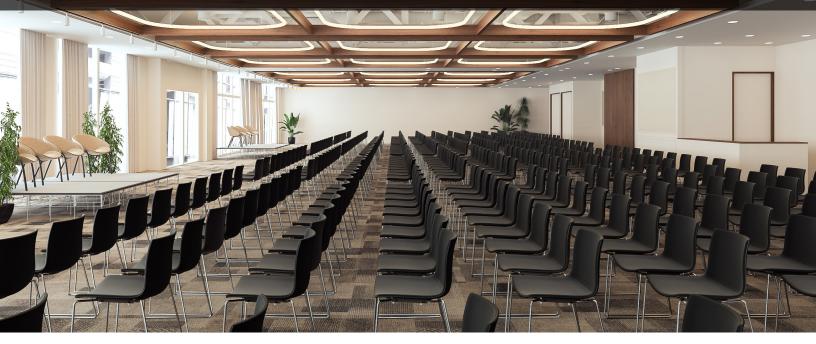

## Sancroft, St. Paul's

convene

Located in the iconic Paternoster Square, Sancroft, St. Paul's, is conveniently centralized, easy to access and surrounded by a collection of historical London landmarks within the City. Unique to London venues, this property boasts an exceptional blueprint with meeting rooms surrounded by generous natural light, exposed ceilings ranging from 9' to 14' height, and a 900-person Hall space. Inspired by the craftsmanship in the local neighborhood, Convene's newest London property takes curated design to the next level. The interior design restores medieval vistas and perspectives, while reflecting the contemporary architecture within the otherwise traditional area.

Apart from the impressive scale and design, this property is one of the largest meeting and event spaces within the city limits. With a max capacity of 1200 and 7 large meeting rooms, this property's intentional architecture makes it the perfect backdrop for exhibitions, large hybrid conferences, evening receptions, executive off sites, seminars and other gatherings.

#### LEVEL 1

|                 | AREA<br>SQ METERS | AREA<br>SQ FEET        | THEATER | CLASSROOM<br>[3-TOP] |
|-----------------|-------------------|------------------------|---------|----------------------|
| Forum           | 325 m²            | 3,500 ft <sup>2</sup>  | 349     | 76                   |
| Hub 1           | 206 m²            | 2,212 ft²              | 175     | 84                   |
| Hall            | 667 m²            | 7,176 ft²              | 900     | 350                  |
| Level 1 Gallery | 1,400 m²          | 15,067 ft <sup>2</sup> |         |                      |