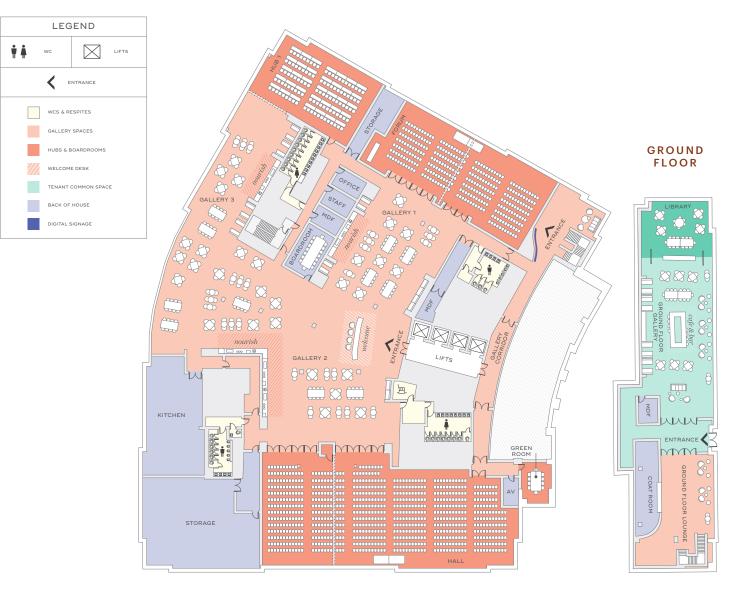

### Floorplan & Capacities

#### LEVEL 1

|                 | AREA<br>SQ METERS | AREA<br>SQ FEET        | THEATER | CLASSROOM<br>[3-TOP] |
|-----------------|-------------------|------------------------|---------|----------------------|
| Forum           | 325 m²            | 3,500 ft <sup>2</sup>  | 349     | 76                   |
| Hub 1           | 206 m²            | 2,212 ft²              | 175     | 84                   |
| Hall            | 667 m²            | 7,176 ft²              | 900     | 350                  |
| Level 1 Gallery | 1,400 m²          | 15,067 ft <sup>2</sup> |         |                      |