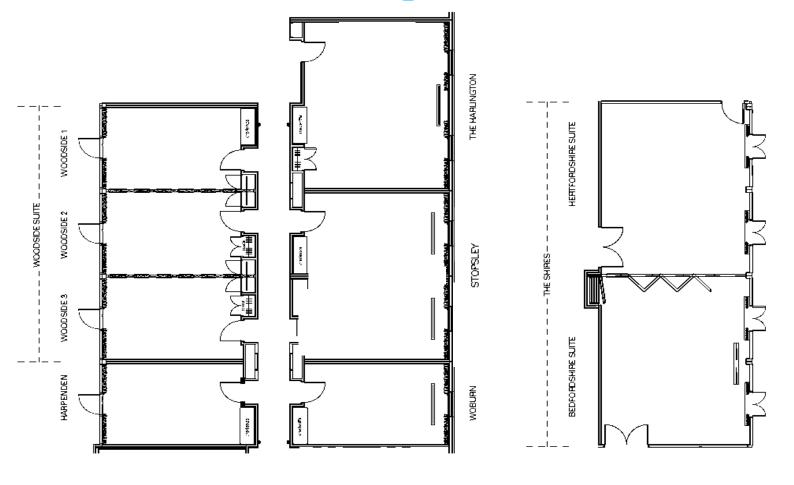

# Meetings & Events

| Meeting Room Sizes (m)             | Capacities* |       |        |        |         |         |           |         |           |         |
|------------------------------------|-------------|-------|--------|--------|---------|---------|-----------|---------|-----------|---------|
| Name                               | Height      | Width | Length | Area   | U-Shape | Theatre | Classroom | Cabaret | Boardroom | Banquet |
| Woodside 1                         | 2.75        | 3.8   | 5.7    | 21.66  | 6       | 20      | 10        | -       | 10        | -       |
| Woodside 2                         | 2.75        | 3.8   | 5.7    | 21.66  | 6       | 20      | 10        | -       | 10        | -       |
| Woodside 3                         | 2.75        | 3.8   | 5.7    | 21.66  | 6       | 20      | 10        | -       | 10        | -       |
| Woodside Suite (1,2&3 combined)    | 2.75        | 5.8   | 11.7   | 67.86  | 25      | 50      | 25        | 35      | 25        | 50      |
| Harpenden                          | 2.75        | 3.8   | 5.7    | 21.66  | 6       | 20      | 10        | -       | 10        | -       |
| Woburn                             | 2.75        | 3.8   | 5.7    | 21.66  | 6       | 20      | 10        | -       | 10        | -       |
| Stopsley                           | 2.75        | 5.7   | 7.7    | 43.89  | 20      | 40      | 20        | 24      | 16        | 36      |
| Harlington                         | 2.75        | 5.7   | 7.7    | 43.89  | 20      | 40      | 20        | 24      | 16        | 36      |
| Bedfordshire                       | 2.75        | 5.7   | 7.7    | 43.89  | 20      | 40      | 20        | 25      | 16        | 36      |
| Hertfordshire                      | 2.75        | 5.7   | 7.7    | 43.89  | 20      | 40      | 20        | 25      | 16        | 36      |
| The Shires (Beds & Herts combined) | 2.75        | 6.7   | 15.6   | 104.52 | 50      | 120     | 60        | 56      | 40        | 80      |

\*Capacities are a guide only