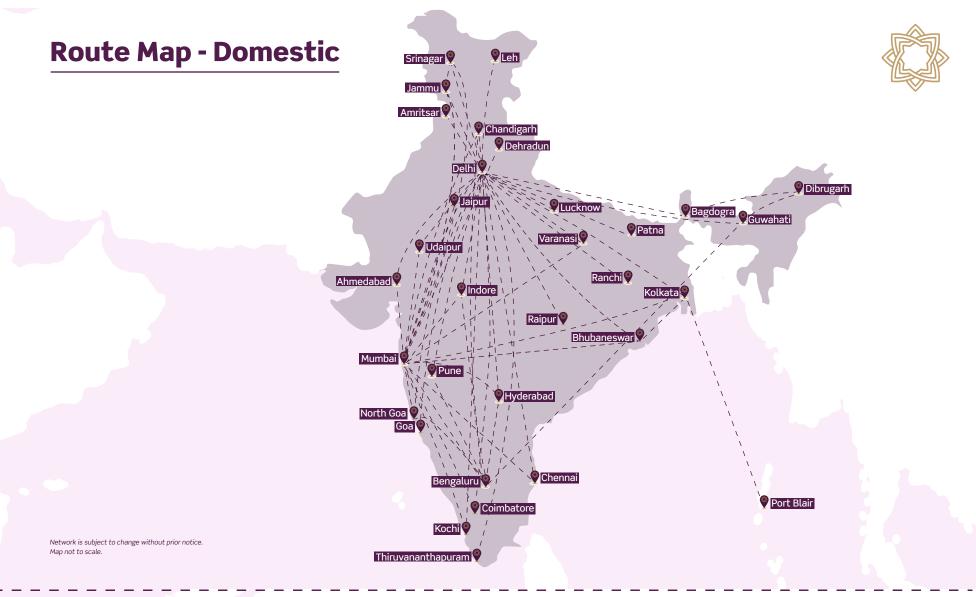

everages\*



## **Comfortable Economy Class**

- Spacious cabin with up to 31" seat pitch & large overhead bins
- Adjustable headrest and cushioned seats for extra comfort
- Complimentary cabin and check-in baggage allowance
- 12" HD personal entertainment screen
- Complimentary hot meals and premium beverages\*

#### **World-Class Sanitisation Standards**



- Sanitisation of aircraft before every flight
- Strict adherence to social distancing norms throughout the journey

## Inflight Wi-Fi and Entertainment



- Enjoy inflight Wi-Fi internet connectivity to use social media, chat, send emails and more at 35,000 feet above the ground
- Also indulge in your favourite Bollywood and International TV shows, movies, and songs on Vistara World, our complimentary inflight entertainment system



# **Route Map - International**



#### **CLUB VISTARA**

#### India's fastest rewarding frequent flyer program

Your first flight earns you 500 bonus CV Points, making the experience even more satisfying.