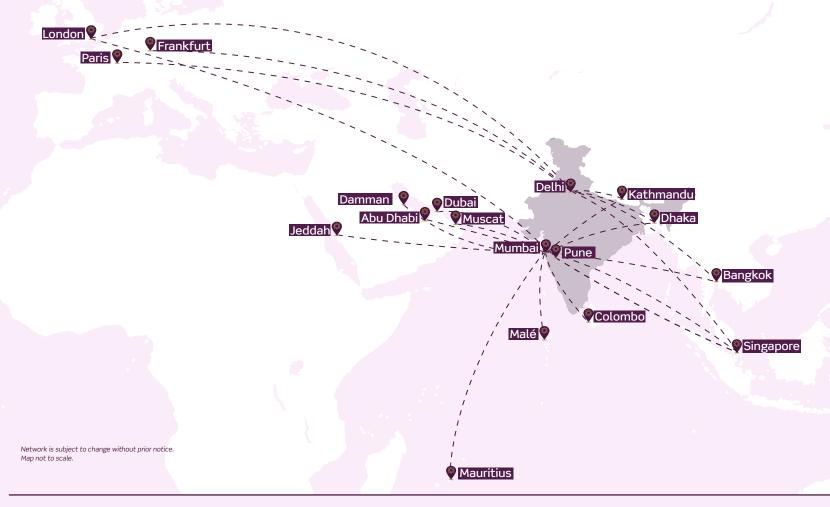

omy Class**

- Spacious cabin with up to 31" seat pitch & large overhead bins
- Adjustable headrest and cushioned seats for extra comfort
- Complimentary cabin and check-in baggage allowance
- 12" HD personal entertainment screen
- Complimentary hot meals and premium beverages\*

#### **World-Class Sanitisation Standards**



- Sanitisation of aircraft before every flight
- Strict adherence to social distancing norms throughout the journey

## Inflight Wi-Fi and Entertainment



- Enjoy inflight Wi-Fi internet connectivity to use social media, chat, send emails and more at 35,000 feet above the ground
- Also indulge in your favourite Bollywood and International TV shows, movies, and songs on Vistara World, our complimentary inflight entertainment system



# **Route Map - International**



#### **CLUB VISTARA**

#### India's fastest rewarding frequent flyer program

Your first flight earns you 500 bonus CV Points, making the experience even more satisfying.