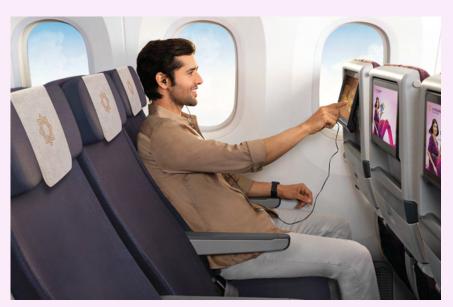

## Inflight Wi-Fi and Entertainment

- Enjoy inflight Wi-Fi internet connectivity to use social media, chat, send emails and more at 35,000 feet above the ground
- Also indulge in your favourite Bollywood and International TV shows, movies, and songs on Vistara World, our complimentary inflight entertainment system