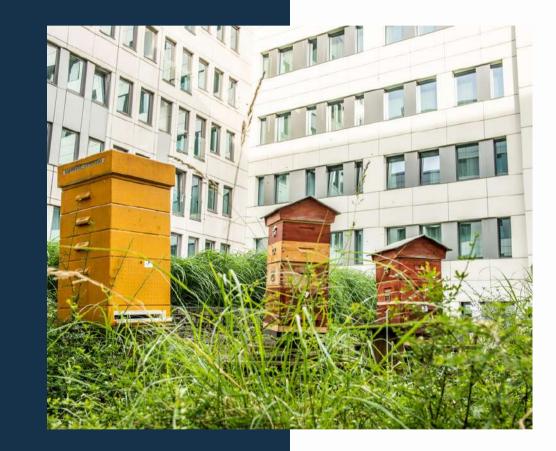

#### THON HOTEL EU

- 10 meeting rooms, equipped to accommodate up to 320 attendees in a theater-style setup
- 405 rooms conveniently located in the European Quarter of Brussels
- Wide variety of local and international cuisines and drinks at the on-site restaurant and bar the Twelve
- Unwind on the hotel's inner terrace
- Sauna and fitness room available at the hotel
- Public parking with electric car chargers
- 20 wheelchair accessible rooms and public areas
- Sustainability certifications, including Green Key and **Ecodynamic Enterprise**
- The hotel's commitment to sustainability and local products is showcased through a rooftop adorned with beehives and a vegetable garden.