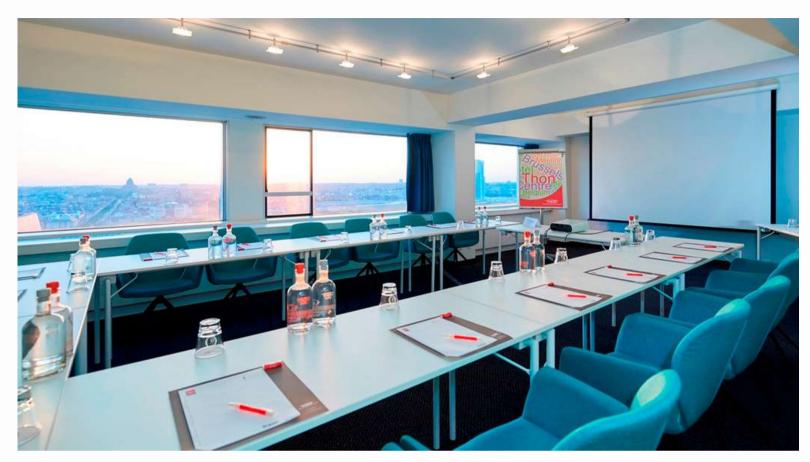

## THON HOTEL BRUSSELS CITY CENTRE

- 13 meeting rooms, equipped to accommodate up to 400 attendees in theater-style seating
- 450 modern and comfortable rooms, along with a panoramic sauna and fitness room
- Guests can enjoy a drink or a game of shuffleboard or pool table at the hotel's bar, or grab a quick snack at the Grab & Go snack bar
- The hotel's meeting centre can accommodate up to 400 people in 13 meeting rooms, making it a great choice for conferences, business meetings, or social gatherings

#### THON HOTEL EU

- 10 meeting rooms, equipped to accommodate up to 320 attendees in a theater-style setup
- 405 rooms conveniently located in the European Quarter of Brussels
- Wide variety of local and international cuisines and drinks at the on-site restaurant and bar the Twelve
- Unwind on the hotel's inner terrace
- Sauna and fitness room available at the hotel
- Public parking with electric car chargers
- 20 wheelchair accessible rooms and public areas
- Sustainability certifications, including Green Key and **Ecodynamic Enterprise**
- The hotel's commitment to sustainability and local products is showcased through a rooftop adorned with beehives and a vegetable garden.