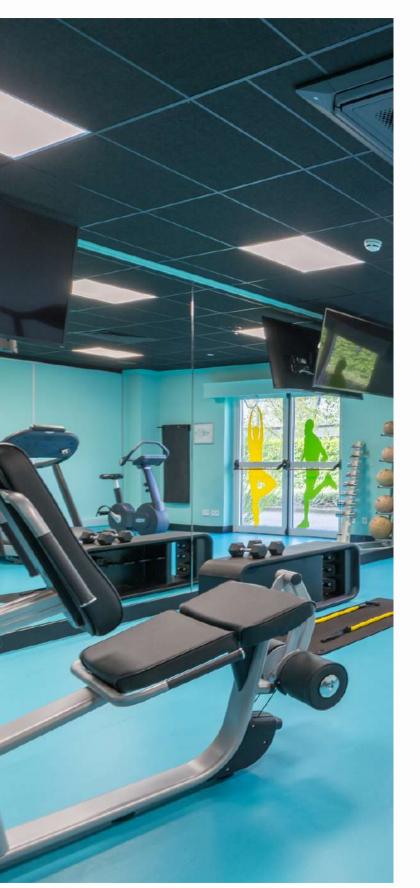

- 9 meeting rooms, each capable of accommodating up to 250 attendees in a theater-style seating arrangement.
- Savor gourmet cuisine at The Brighton restaurant or relax at The Library Bar
- Rejuvenate your body and mind with our sauna and fitness facilities
- Sustainable certifications including the Green Key and **Enterprise Ecodynamic**

## THON HOTEL BRISTOL STEPHANIE

- 7 meeting rooms with a theater-style seating capacity of 350 attendees.
- 142 modern and spacious rooms for comfortable accommodation
- Luxurious rooms with private infrared sauna, a king-size bed or two large single beds
- The hotel features an on-site restaurant and bar, serving a variety of delicious dishes and refreshing drinks
- Guests can take advantage of the sauna and fitness facilities to relax and stay fit during their stay
- Private parking with electric car chargers
- The hotel has been awarded the Sustainable certification of Green Key

## THON HOTEL BRUSSELS CITY CENTRE

- 13 meeting rooms, equipped to accommodate up to 400 attendees in theater-style seating
- 450 modern and comfortable rooms, along with a panoramic sauna and fitness room
- Guests can enjoy a drink or a game of shuffleboard or pool table at the hotel's bar, or grab a quick snack at the Grab & Go snack bar
- The hotel's meeting centre can accommodate up to 400 people in 13 meeting rooms, making it a great choice for conferences, business meetings, or social gatherings

#### THON HOTEL EU

- 10 meeting rooms, equipped to accommodate up to 320 attendees in a theater-style setup
- 405 rooms conveniently located in the European Quarter of Brussels
- Wide variety of local and international cuisines and drinks at the on-site restaurant and bar the Twelve
- Unwind on the hotel's inner terrace
- Sauna and fitness room available at the hotel
- Public parking with electric car chargers
- 20 wheelchair accessible rooms and public areas
- Sustainability certifications, including Green Key and **Ecodynamic Enterprise**
- The hotel's commitment to sustainability and local products is showcased through a rooftop adorned with beehives and a vegetable garden.

## THON HOTEL BRUSSELS AIRPORT

- The hotel offers a spacious meeting room accommodating up to 18 attendees in a theater-style setup
- Offers a collection of 100 rooms, providing a modern and comfortable accommodation experience
- Smart TV with mirror function in room
- Bar with Foosball and Pool Table
- Terrace
- Grab&Go snack bar
- Fitness center
- Private parking with electric car chargers
- Outdoor padel court