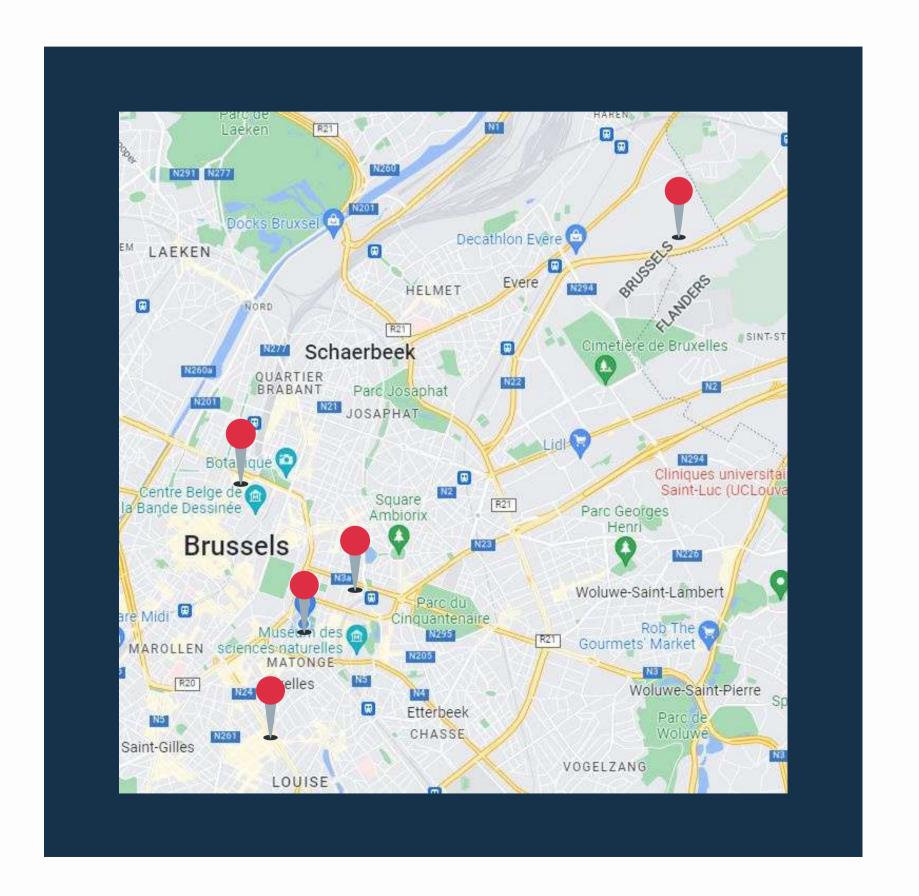

#### THON HOTELS BRUSSELS

- 1.500 rooms in Brussels, spread across 5 locations
- A single point of contact allows easy booking for all 5 hotels and 3 residences
- Situated in prime areas, providing convenient access to important destinations
- Meeting and event spaces are available and customizable to suit different needs and occasions