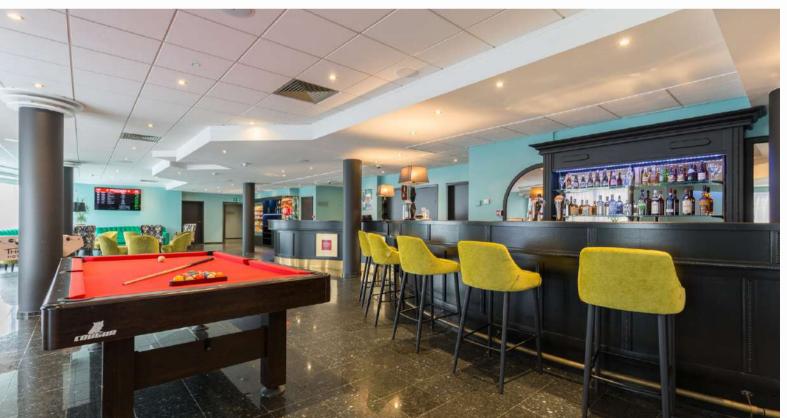

## THON HOTEL BRUSSELS CITY CENTRE

- 13 meeting rooms, equipped to accommodate up to 400 attendees in theater-style seating
- 450 modern and comfortable rooms, along with a panoramic sauna and fitness room
- Guests can enjoy a drink or a game of shuffleboard or pool table at the hotel's bar, or grab a quick snack at the Grab & Go snack bar
- The hotel's meeting centre can accommodate up to 400 people in 13 meeting rooms, making it a great choice for conferences, business meetings, or social gatherings

## THON HOTEL BRUSSELS AIRPORT

- The hotel offers a spacious meeting room accommodating up to 18 attendees in a theater-style setup
- Offers a collection of 100 rooms, providing a modern and comfortable accommodation experience
- Smart TV with mirror function in room
- Bar with Foosball and Pool Table
- Terrace
- Grab&Go snack bar
- Fitness center
- Private parking with electric car chargers
- Outdoor padel court