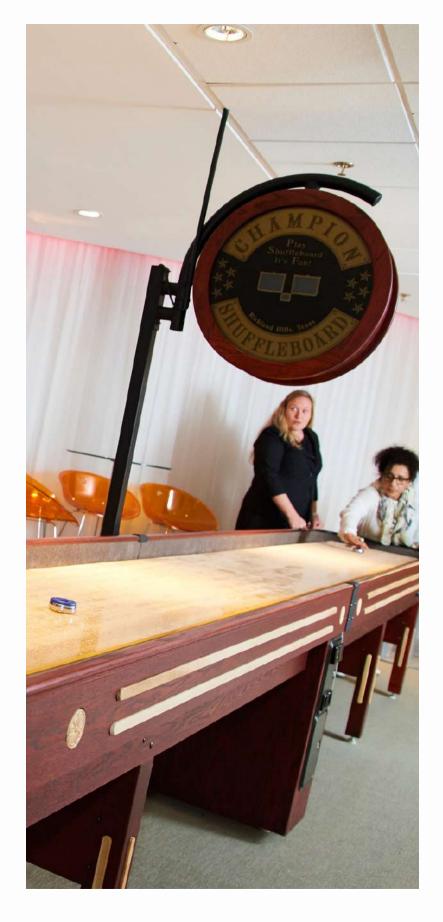

## THON HOTEL BRUSSELS CITY CENTRE

- 13 meeting rooms, equipped to accommodate up to 400 attendees in theater-style seating
- 450 modern and comfortable rooms, along with a panoramic sauna and fitness room
- Guests can enjoy a drink or a game of shuffleboard or pool table at the hotel's bar, or grab a quick snack at the Grab & Go snack bar
- The hotel's meeting centre can accommodate up to 400 people in 13 meeting rooms, making it a great choice for conferences, business meetings, or social gatherings