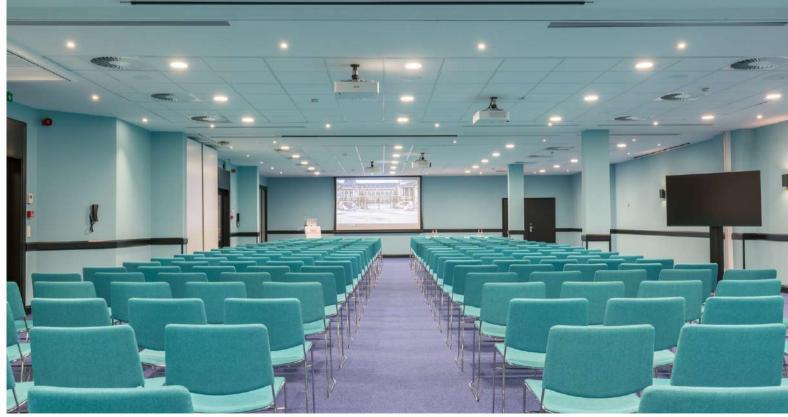

## THON HOTEL BRUSSELS CITY CENTRE

- 13 meeting rooms, equipped to accommodate up to 400 attendees in theater-style seating
- 450 modern and comfortable rooms, along with a panoramic sauna and fitness room
- Guests can enjoy a drink or a game of shuffleboard or pool table at the hotel's bar, or grab a quick snack at the Grab & Go snack bar
- The hotel's meeting centre can accommodate up to 400 people in 13 meeting rooms, making it a great choice for conferences, business meetings, or social gatherings