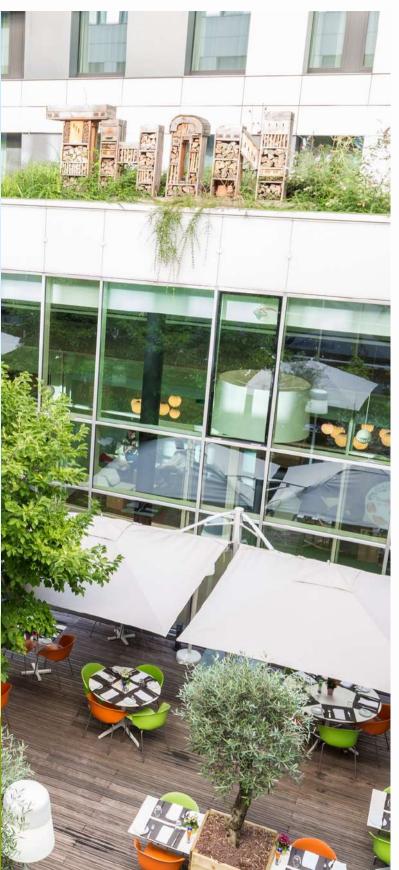

#### THON HOTEL EU

- 10 meeting rooms, equipped to accommodate up to 320 attendees in a theater-style setup
- 405 rooms conveniently located in the European Quarter of Brussels
- Wide variety of local and international cuisines and drinks at the on-site restaurant and bar the Twelve
- Unwind on the hotel's inner terrace
- Sauna and fitness room available at the hotel
- Public parking with electric car chargers
- 20 wheelchair accessible rooms and public areas
- Sustainability certifications, including Green Key and **Ecodynamic Enterprise**
- The hotel's commitment to sustainability and local products is showcased through a rooftop adorned with beehives and a vegetable garden.