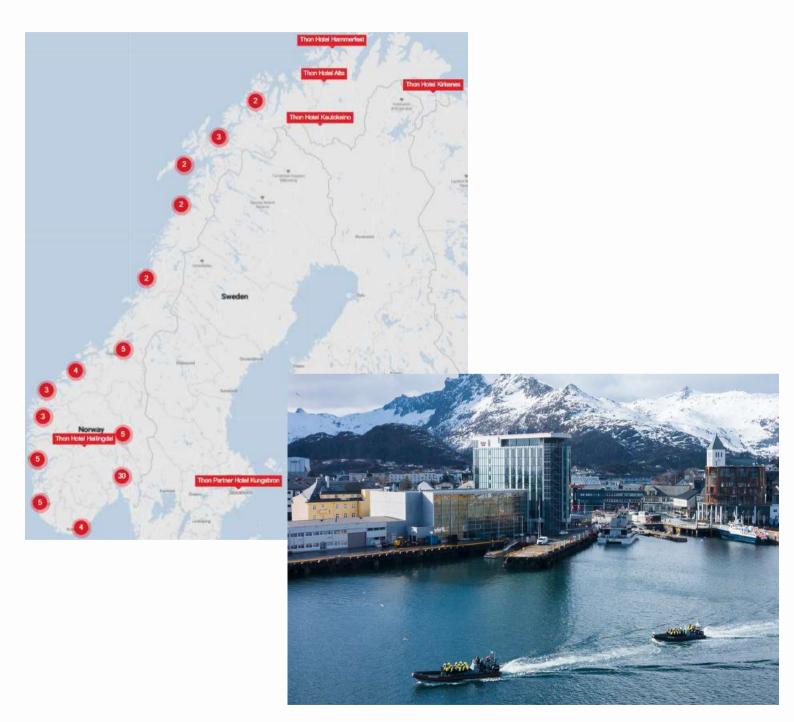

#### THON HOTELS NORWAY

Thon Hotel Lofoten

- Thon Hotels offers over 70 hotels across Europe
- With a strong presence in Norway, Thon Hotels has earned a well-deserved reputation for exceptional hospitality
- Guests can expect a range of amenities and services, from delicious breakfasts to state-of-the-art fitness centers and meeting spaces
- Recognized for their outstanding performance, Thon Hotels has won several industry awards, including the prestigious "Norwegian Hotel Chain of the Year" recognition
- With rave reviews from satisfied guests, Thon Hotels continues to set the standard for world-class customer service in the hospitality industry
- Thon Hotels' commitment to sustainability is not only good for the environment but also ensures a guilt-free stay for conscious travelers