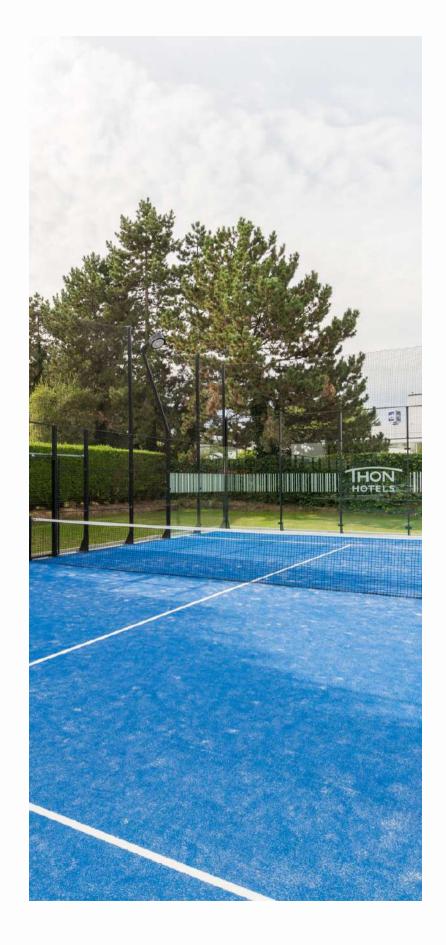

## THON HOTEL BRUSSELS AIRPORT

- The hotel offers a spacious meeting room accommodating up to 18 attendees in a theater-style setup
- Offers a collection of 100 rooms, providing a modern and comfortable accommodation experience
- Smart TV with mirror function in room
- Bar with Foosball and Pool Table
- Terrace
- Grab&Go snack bar
- Fitness center
- Private parking with electric car chargers
- Outdoor padel court