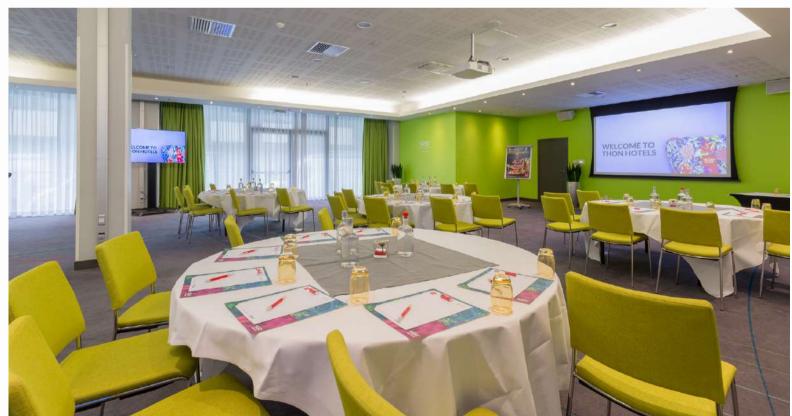

- 9 meeting rooms, each capable of accommodating up to 250 attendees in a theater-style seating arrangement.
- Savor gourmet cuisine at The Brighton restaurant or relax at The Library Bar
- Rejuvenate your body and mind with our sauna and fitness facilities
- Sustainable certifications including the Green Key and **Enterprise Ecodynamic**

## THON HOTEL BRISTOL STEPHANIE

- 7 meeting rooms with a theater-style seating capacity of 350 attendees.
- 142 modern and spacious rooms for comfortable accommodation
- Luxurious rooms with private infrared sauna, a king-size bed or two large single beds
- The hotel features an on-site restaurant and bar, serving a variety of delicious dishes and refreshing drinks
- Guests can take advantage of the sauna and fitness facilities to relax and stay fit during their stay
- Private parking with electric car chargers
- The hotel has been awarded the Sustainable certification of Green Key