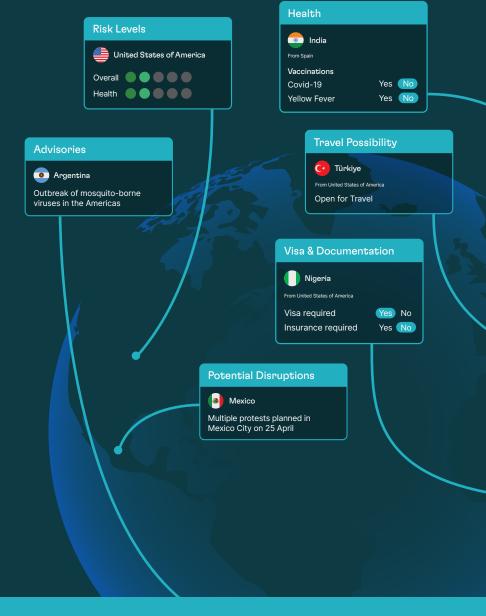

## **Prepare: TripReady**

Provide traveller-specific advice and breaking event updates. Pre-travel advisories, safety considerations and destination travel risk levels.