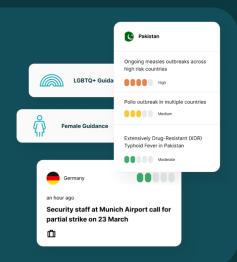

# **TripReady**

Ensure the well-being of your mobile workforce with traveller-specific advice and breaking event updates before the trip. Pre-travel advisories, safety considerations and destination travel risk levels.

- Breaking events and travel risk levels in a certain destination
- Country-specific information tailored for LGBTQ+, female and tech-dependent travellers
- Integration: Customised webpage

**Learn more** 