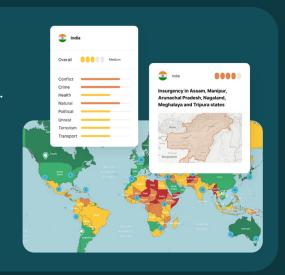

## **Destination Research**

Leverage all Riskline data your way – in any format or length. Destination risk, safety and travel guidance for any city or country.

- Political escalations, terrorism, conflict, unrest, crime, natural disasters, health and local transport risks
- 5 risk levels
- Integration: API or within the Riskline portal with a global risk map