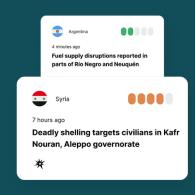

# Realtime Alerts

Keep travellers informed during their trip. 24/7 info on health, safety, transport and other disruptions.

- Disruptions related to health and safety, transport and other current events
- Notifications on actual or potential impact on travel itinerary or personal safety
- Risk level, incident description and human-verified specific advice
- Integration: API or portal

Learn more

Let's create a world of smart travellers and easy journeys together.

contact@riskline.com