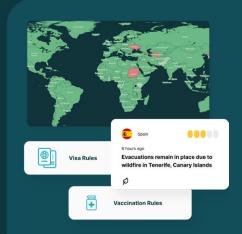

### **Travel Search**

Enhance user experience with personalised data. Visa, health, document requirements and safety considerations for traveller's destination.

- Entry requirements, upcoming events, possible disruptions, and safety considerations for requested destinations
- Realtime accurate information
- A powerful interactive map
- Integration: API or embeddable widget