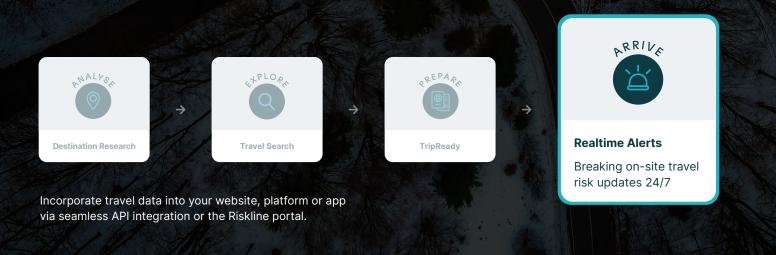

## **Realtime Travel Risk Alerts**

Empower travellers with critical risk intelligence 24/7/365. Behind every travel risk alert is expertly vetted intelligence.

Our analysts monitor global data to track new and anticipated incidents, ongoing emergencies, and travel disruptions. We give travellers the information they need during their trip to adapt to evolving world events.

### WorldInsights<sup>™</sup> - Travel risk data for every step of the journey

Each alert includes risk level, incident description and human-verified specific advice. Categories covered:

- Travel safety and disruptions
- Demonstrations and unrest
- Natural and environmental
- Conflict and terrorism
- Crime and corruptionHealth and medical

### Keep travellers informed on their trip