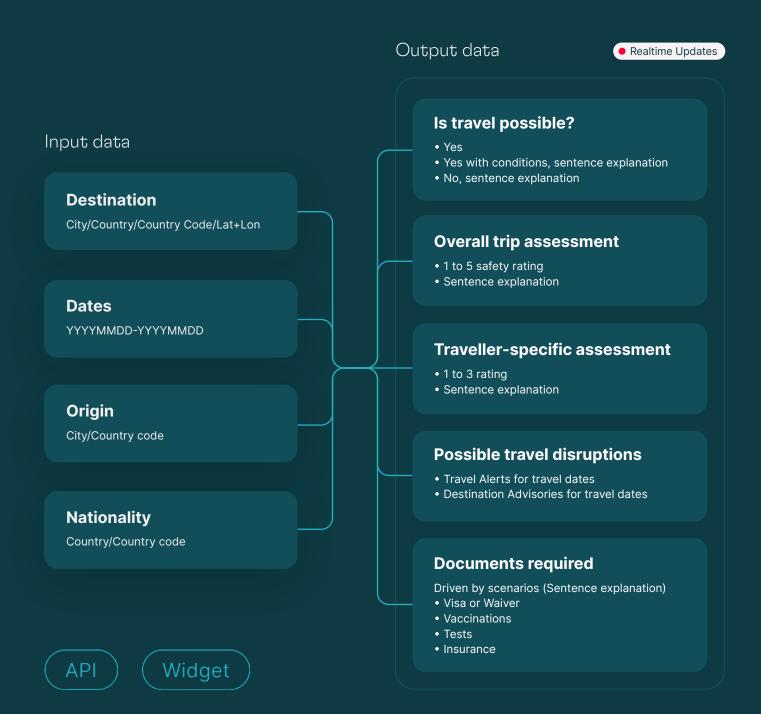

### Key travel planning data

With a dynamic trip score, entry requirements, safety & possible disruption data, your platform will become a one-stop-shop for booking and managing travel.

#### **Personalised advice**

When users enter details about their trip and nationality, they receive personalised guidance. Our tools also include safety information specific to female and LGBTQ+ travellers.

## Technical capabilities

Get the information that matters and simplify travel planning.

contact@riskline.com