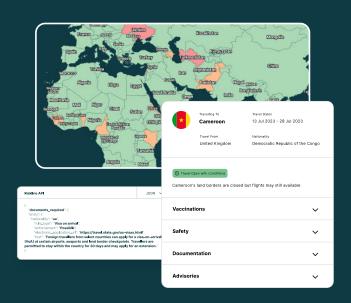

### Key travel planning data

With a dynamic trip score, entry requirements, safety & possible disruption data, your platform will become a one-stop-shop for booking and managing travel.

#### **User-friendly interaction**

Our interactive map widget can be embedded on your platform with just a few lines of Javascript. Users can explore travel data around the world and plan their trip. Riskline maintains it so you don't have to.

#### **Personalised advice**

When users enter details about their trip and nationality, they receive personalised guidance. Our tools also include safety information specific to female and LGBTQ+ travellers.