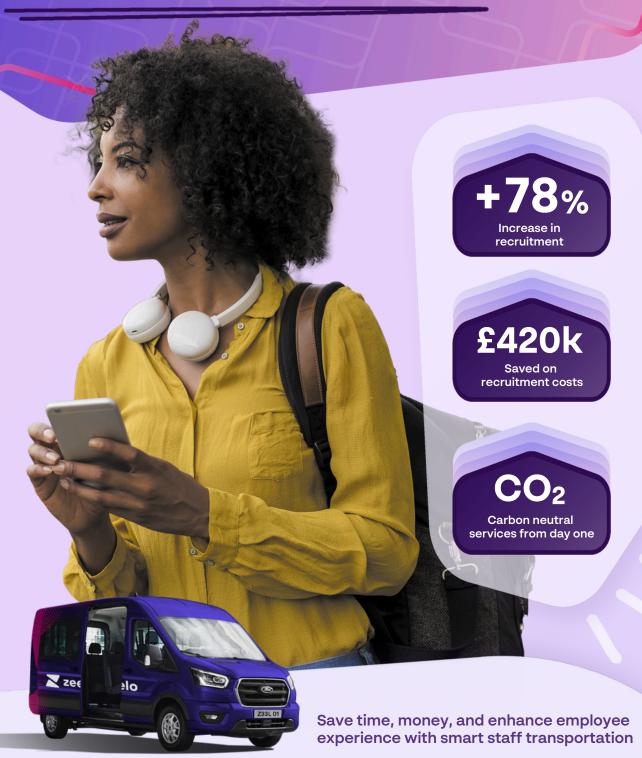

## Retain your workforce

We deliver a technology enabled service designed to not only improve retention but attract new candidates; making you more attractive to a wider talent pool to boost your companies productivity.

+78%

The increase in recruitment our clients have experienced providing a Zeelo service

+70%

The rate of staff retention among our clients improved after 12 months on average

+62%

The return to the office supported by a Zeelo service increases on-site attendance