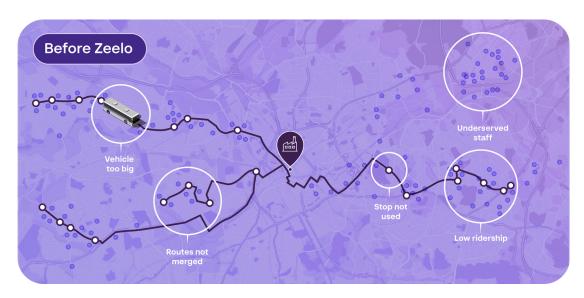

#### Return to work

To support the return to work our stop search data allowed us to highlight huge demand in previously underserved areas, allowing Zeelo to increase ridership by 100% Zeelo's holistic approach to staff transport outperforms in-house management, delivering exceptional results.

Our service optimisation delivers the most cost effective transport for your budget, driving ridership to decrease cost per rider.

Trusted. Every Trip.
Commuter Shuttles for Organisations
zeelo.go/business