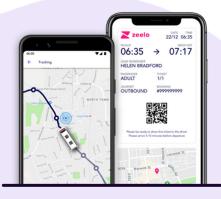

### Updates, live tracking and ETA

Track the location and the arrival time of a service