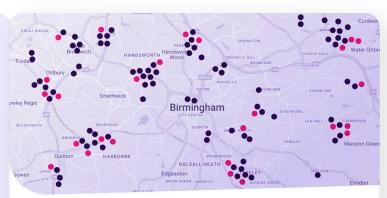

## Zeelo helped Jaguar Land Rover with <u>retention</u> and staff satisfaction by increasing routes to serve 2000+ riders a week

99.1% of riders at JLR agreed that Zeelo service is important for them to get to work. The increase of 5 new services was in direct response to collecting stop search data from staff to highlight new demand

#### Return to work

To support the return to work our stop search data allowed us to highlight huge demand in previously underserved areas, allowing Zeelo to increase ridership by 100% Zeelo's holistic approach to staff transport outperforms in-house management, delivering exceptional results.