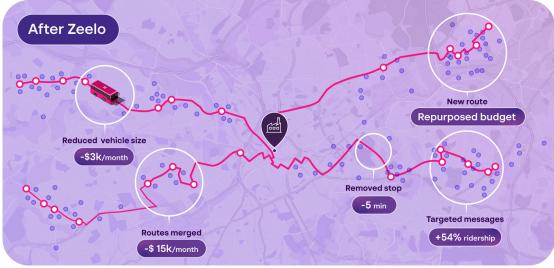

#### Return to work

To support the return to work our stop search data allowed us to highlight huge demand in previously underserved areas, allowing Zeelo to increase ridership by 100% Zeelo's holistic approach to staff transport outperforms in-house management, delivering exceptional results.

Our service optimisation delivers the most cost effective transport for your budget, driving ridership to decrease cost per rider.

Trusted. Every Trip.
Commuter Shuttles for Organisations
zeelo.go/business