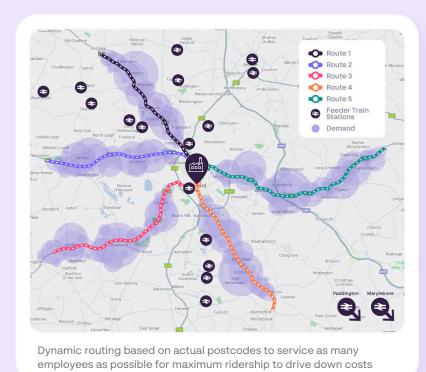

## Zeelo helped Jaguar Land Rover with <u>retention</u> and staff satisfaction by increasing routes to serve 2000+ riders a week

99.1% of riders at JLR agreed that Zeelo service is important for them to get to work. The increase of 5 new services was in direct response to collecting stop search data from staff to highlight new demand

#### Return to work

To support the return to work our stop search data allowed us to highlight huge demand in previously underserved areas, allowing Zeelo to increase ridership by 100% Zeelo's holistic approach to staff transport outperforms in-house management, delivering exceptional results.