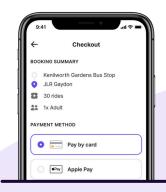

# Staff transport just got a whole lot better





















## Transportation programmes proven to improve retention, and save time and money

Combining people and technology, we save you time and money while improving the overall experience for your employees.



## Simple booking

Streamline payments with card & Apple Pay



### Service updates

SMS/push notifications



### Updates, live tracking and ETA

Track the location and the arrival time of a service

## Complete service management

Our 24/7 UK-based Live
Operations team takes away
your transport headaches. Your
dedicated Customer Success
Manager takes away the hours
spent on admin running your
own service in-house.

## Retain your workforce

We deliver a technology enabled service designed to not only improve retention but attract new candidates; making you more attractive to a wider talent pool to boost your companies productivity.



+78%

The increase in recruitment our clients have experienced providing a Zeelo service

+70%

The rate of staff retention among our clients improved af