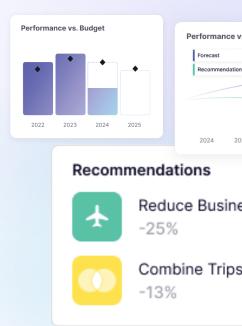

#### **CARBON PLANNING WITH CONFIDENCE**

**Futureproof** your business for the unknowns with proactive planning. Run scenarios to determine the **best path forward** and make informed decisions by forecasting the potential impact reduction plans will have on costs, emissions, and performance.

### **TRANSFORM YOUR VISION INTO ACTION**

Drive behavior change by providing **advanced analytics** into progress, performance, and opportunities. Pinpoint high-impact areas for targeted initiatives. Distribute goals, targets, or constraints that cascade down and across the organization.