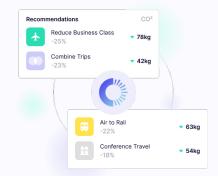

### **TRANSFORM YOUR VISION INTO ACTION**

Drive behavior change by providing **advanced analytics** into progress, performance, and opportunities. Pinpoint high-impact areas for targeted initiatives. Distribute goals, targets, or constraints that cascade down and across the organization.