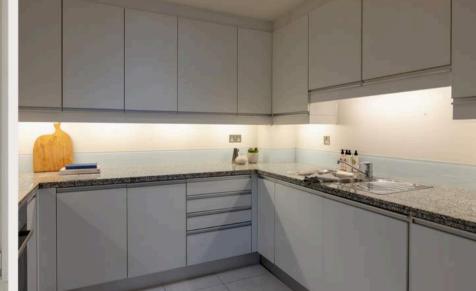

#### SPACE TO DINE.

Fully equipped kitchen.

# WHAT'S INCLUDED?

24/7 RECEPTION

HOUSEKEEPING

SOFAS/ LIVING SPACE

**KITCHEN** 

MACHINE/TUMBLE DRYER

WIFI

IRON