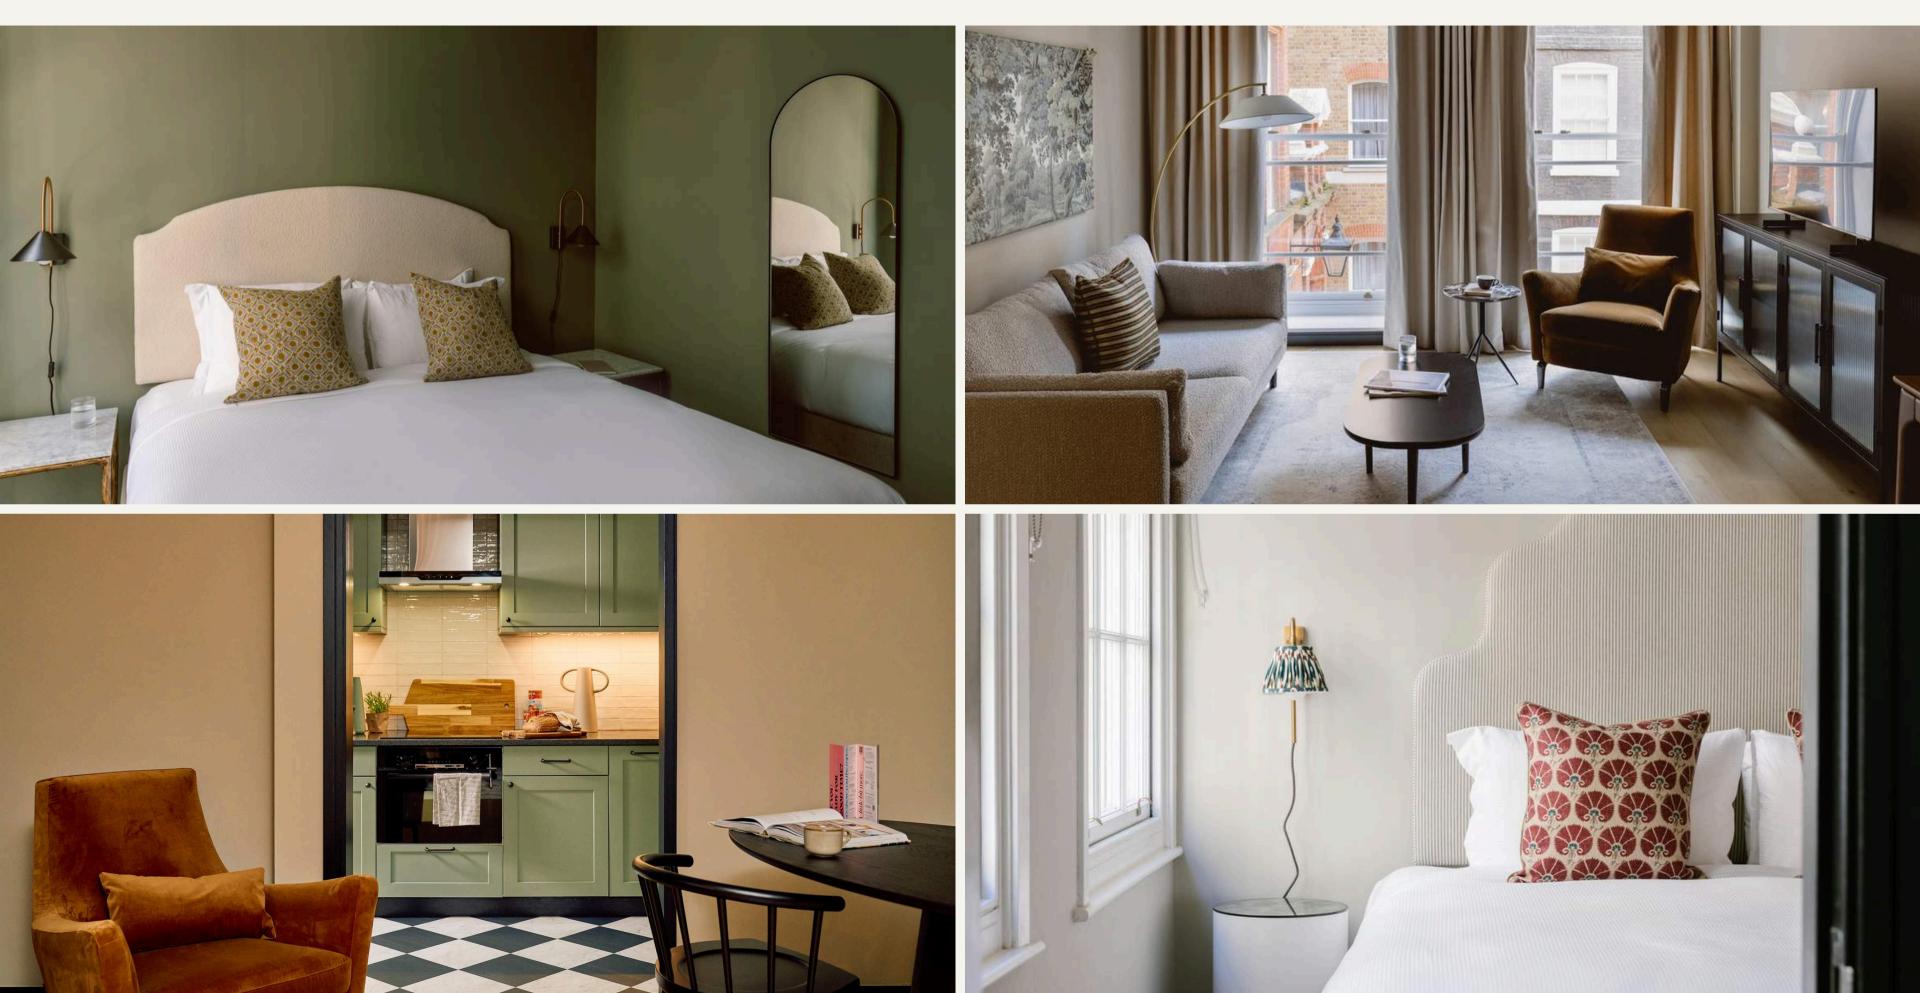

### **APARTMENT NATIVE BANKSIDE**

#### WHAT.

Found on a cobbled street, tucked back from the Thames, this revived warehouse is full of rooms with original features and history.

#### **BEST BITS.**

Central, accessible, and with its own fitness suite with Peloton bike. Native Bankside is a homely retreat from the hustle and haste of outside's entertainment.