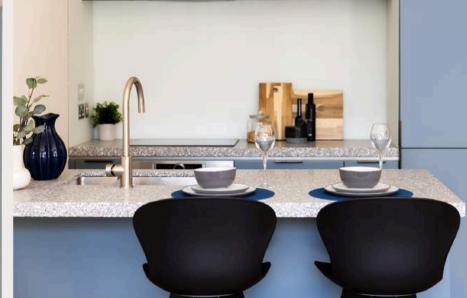

#### Space to dine Fully equipped kitchen.

Including fridge freezer, dishwasher, and dining room table.