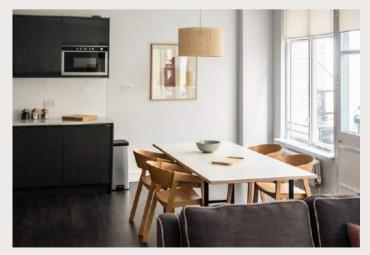

#### SPACE TO DINE.

Fully equipped kitchen.

#### Space to dine Fully equipped kitchen.

Including fridge freezer, dishwasher, and dining room table.