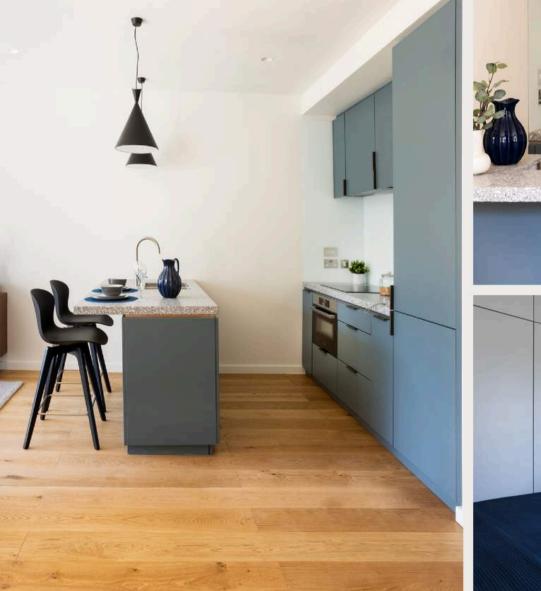

#### Space to dine Fully equipped kitchen.

Including fridge freezer, dishwasher, and dining room table.