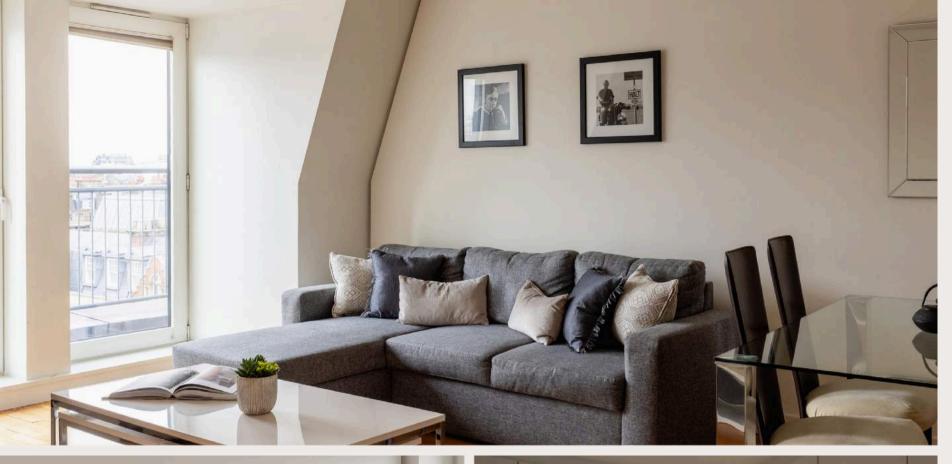

#### SPACE TO DINE.

Fully equipped kitchen.

#### SPACE TO WORK.

High speed WiFi.

# SPACE FOR ALL.

Pet friendly.

### SPACE TO MOVE.

average property size of 500 sf.

# WHAT'S INCLUDED?

24/7 RECEPTION

HOUSEKEEPING

SOFAS/ LIVING SPACE

**KITCHEN** 

MACHINE/TUMBLE DRYER

WIFI

IRON