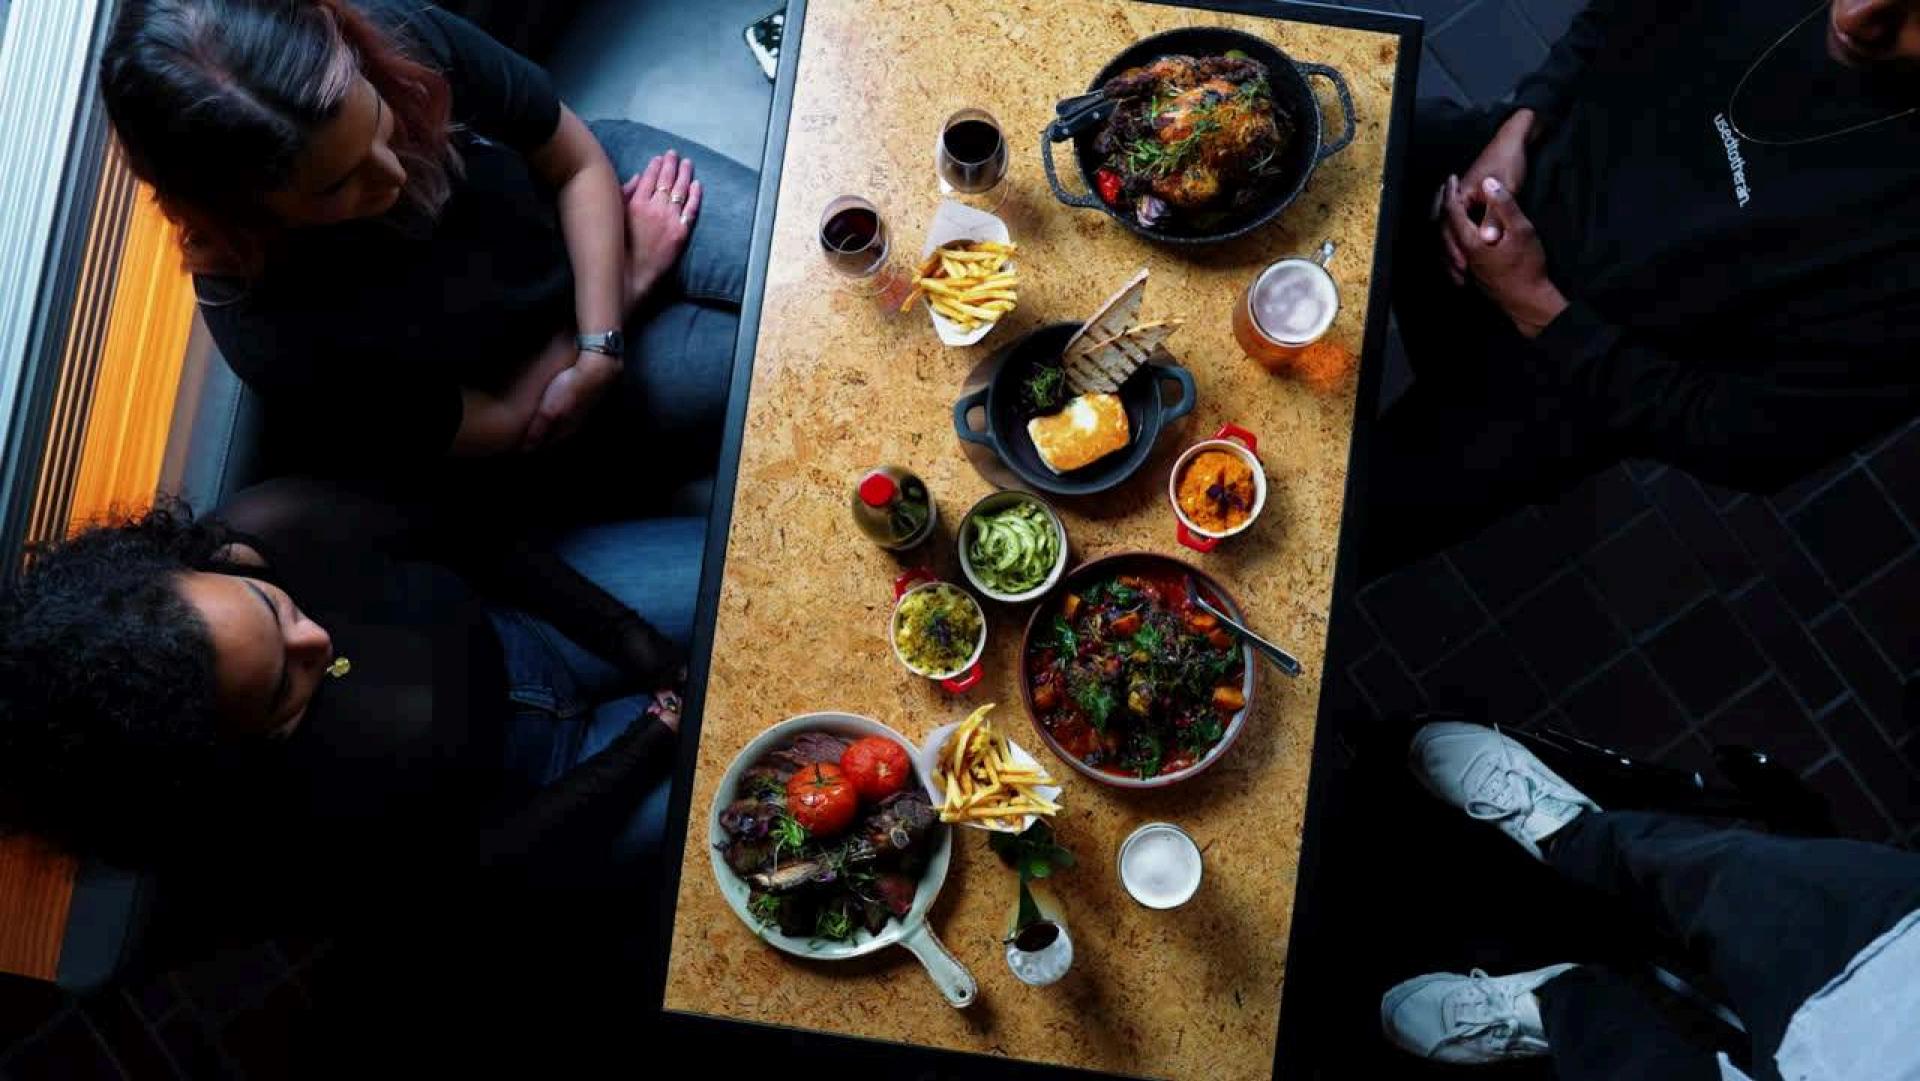

#### SPACE TO DINE.

Fully equipped kitchen.

# SPACE FOR ALL.

Pet friendly.

### SPACE TO MOVE.

average property size of 500 sf.

#### Space to dine Fully equipped kitchen.

Including fridge freezer, dishwasher, and dining room table.

#### Space to move Full sized property

With an average property size of 500sf You have room to hop, skip and jump around.

#### Space to work High speed WiFi

Desk space with multiple plug sockets and an ascetic video call background. You won't need to leave for office.

#### Space for all Pet friendly

From Pug to Doberman. Furry Friends are welcome to come too.