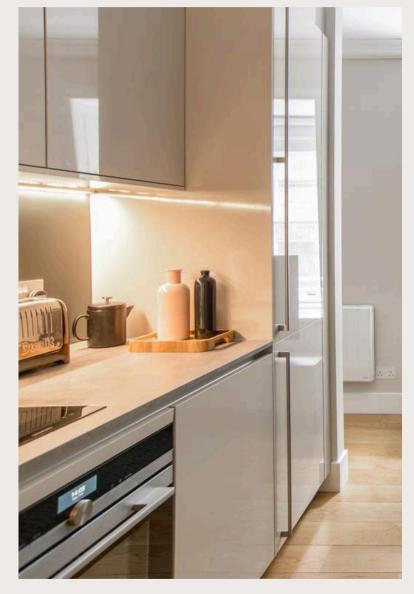

#### SPACE TO DINE.

Fully equipped kitchen.

#### Space to dine Fully equipped kitchen.

Including fridge freezer, dishwasher, and dining room table.