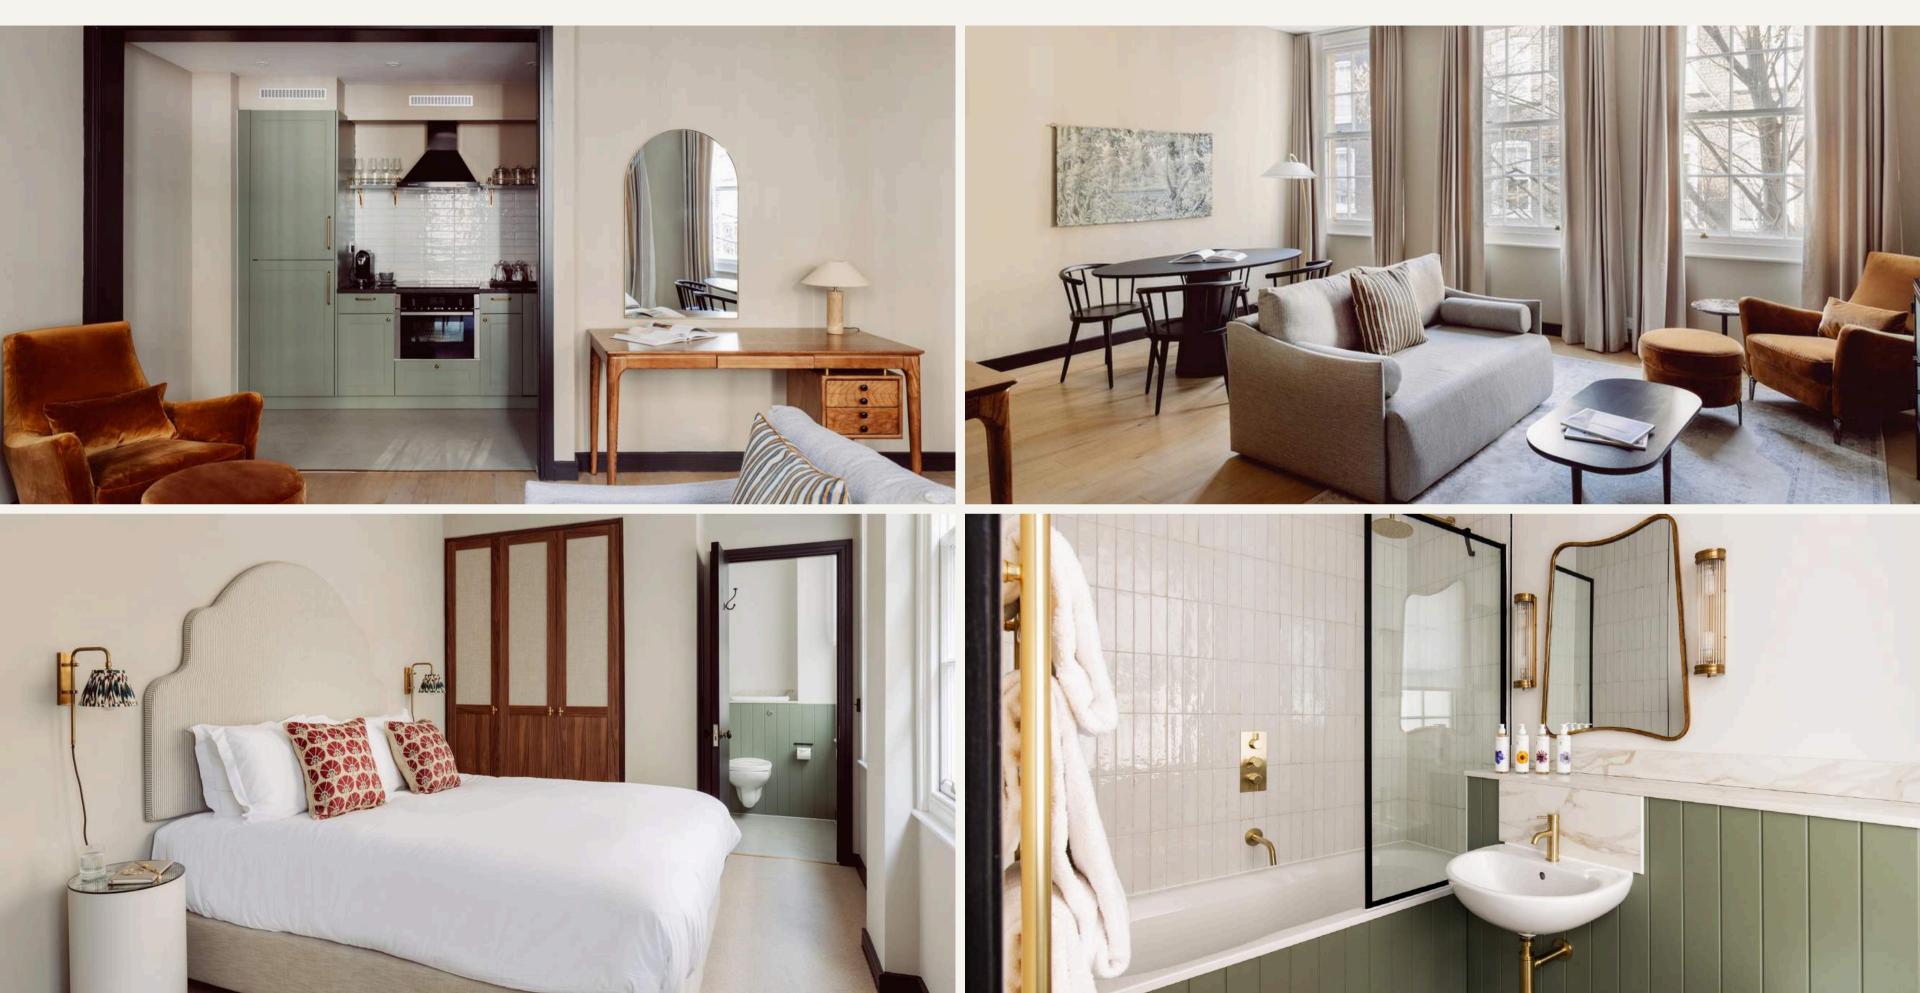

# THE KING'S WARDROBE STUDIO

# THE KING'S WARDROBE ONE BED

# THE KING'S WARDROBE TWO BED

NATIVE KING'S WARDROBE

**COUNTER** CAFÉ BAR & COURTYARD

Located in the heart of St. Paul's on the vibrant Carter Lane, Counter Café Bar & Courtyard at Native King's Wardrobe embodies the fusion of a chic deli and a cosy neighbourhood eatery, promising to be a hub of culinary delights and community engagement.