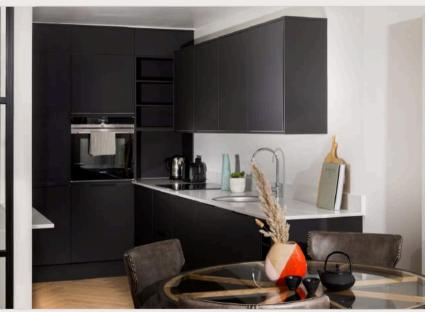

#### SPACE TO DINE.

Fully equipped kitchen.

#### Space to dine Fully equipped kitchen.

Including fridge freezer, dishwasher, and dining room table.