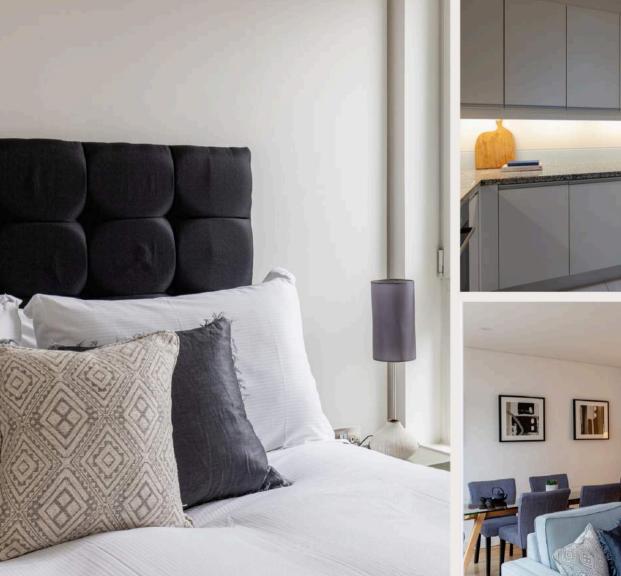

# WHAT'S INCLUDED?

24/7 RECEPTION

HOUSEKEEPING

SOFAS/ LIVING SPACE

**KITCHEN** 

MACHINE/TUMBLE DRYER

WIFI

IRON

DISABILITY ACCESS

AIRCON\*

TOWLES AND TOILETRIES

LEFT