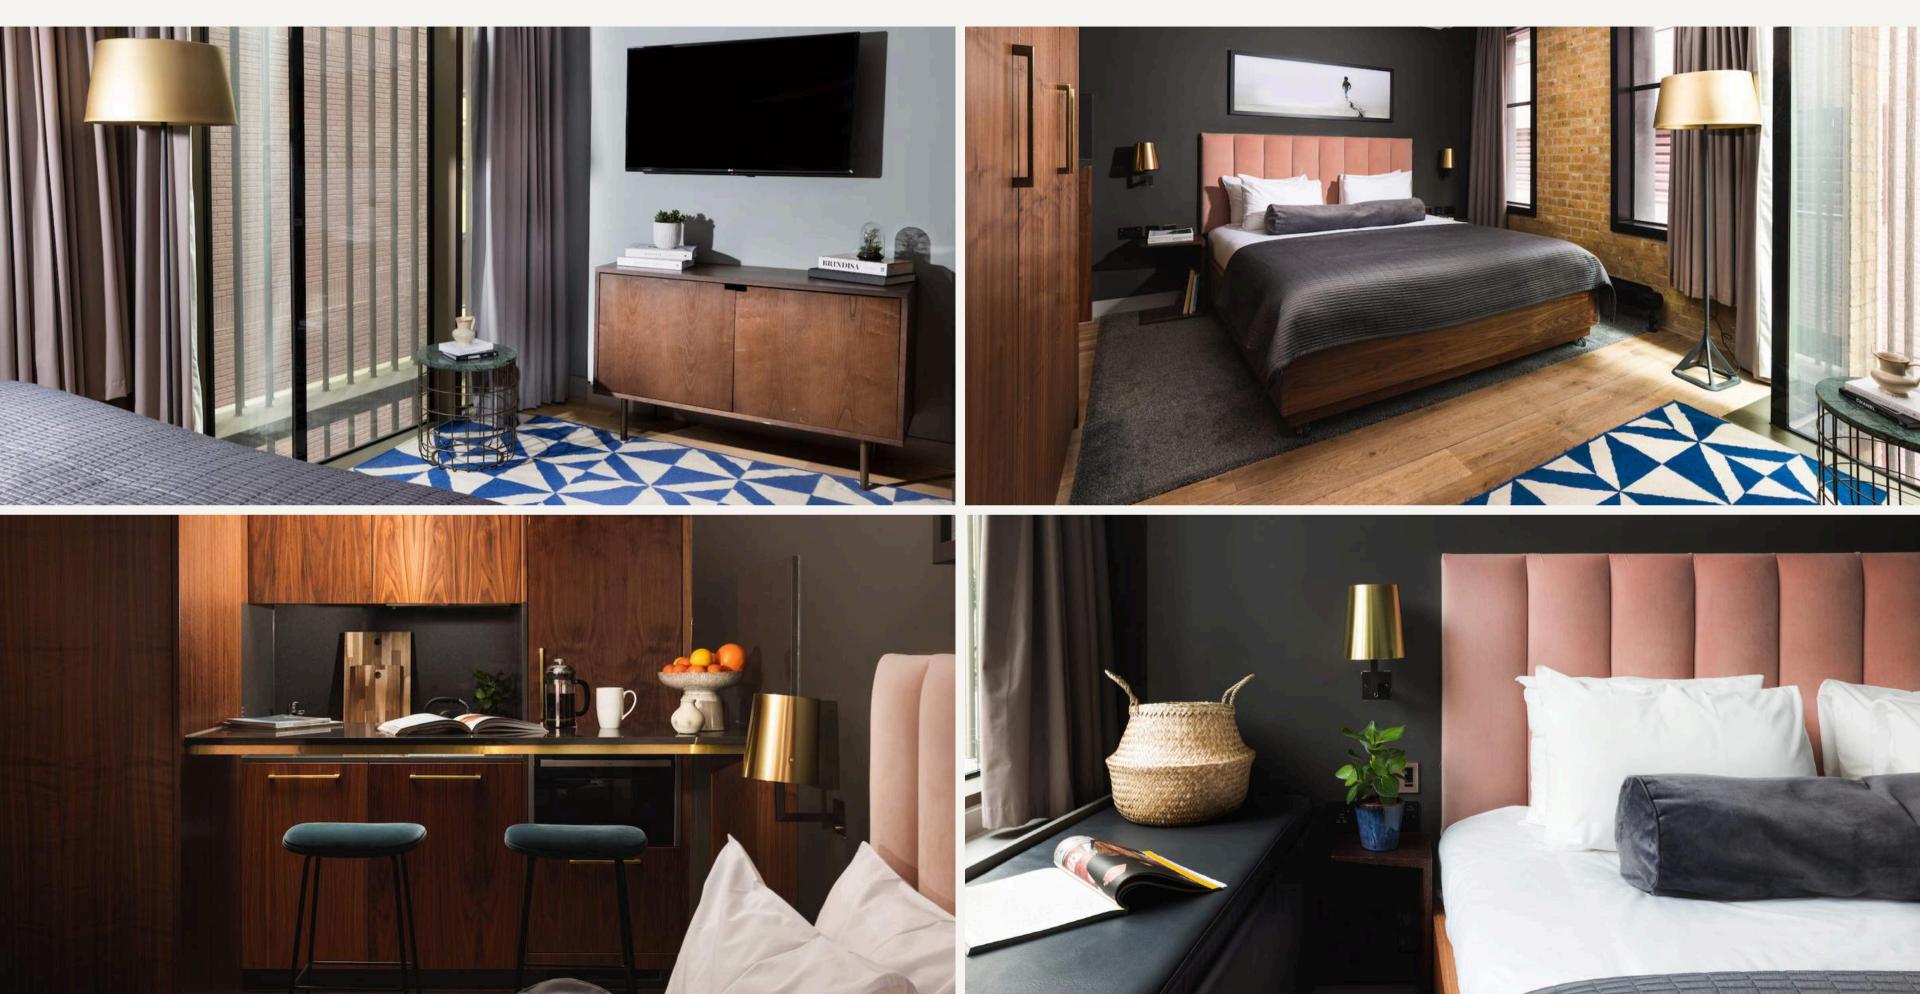

### **APARTMENT NATIVE BANKSIDE**

#### WHAT.

Found on a cobbled street, tucked back from the Thames, this revived warehouse is full of rooms with original features and history.

#### **BEST BITS.**

Central, accessible, and with its own fitness suite with Peloton bike. Native Bankside is a homely retreat from the hustle and haste of outside's entertainment.