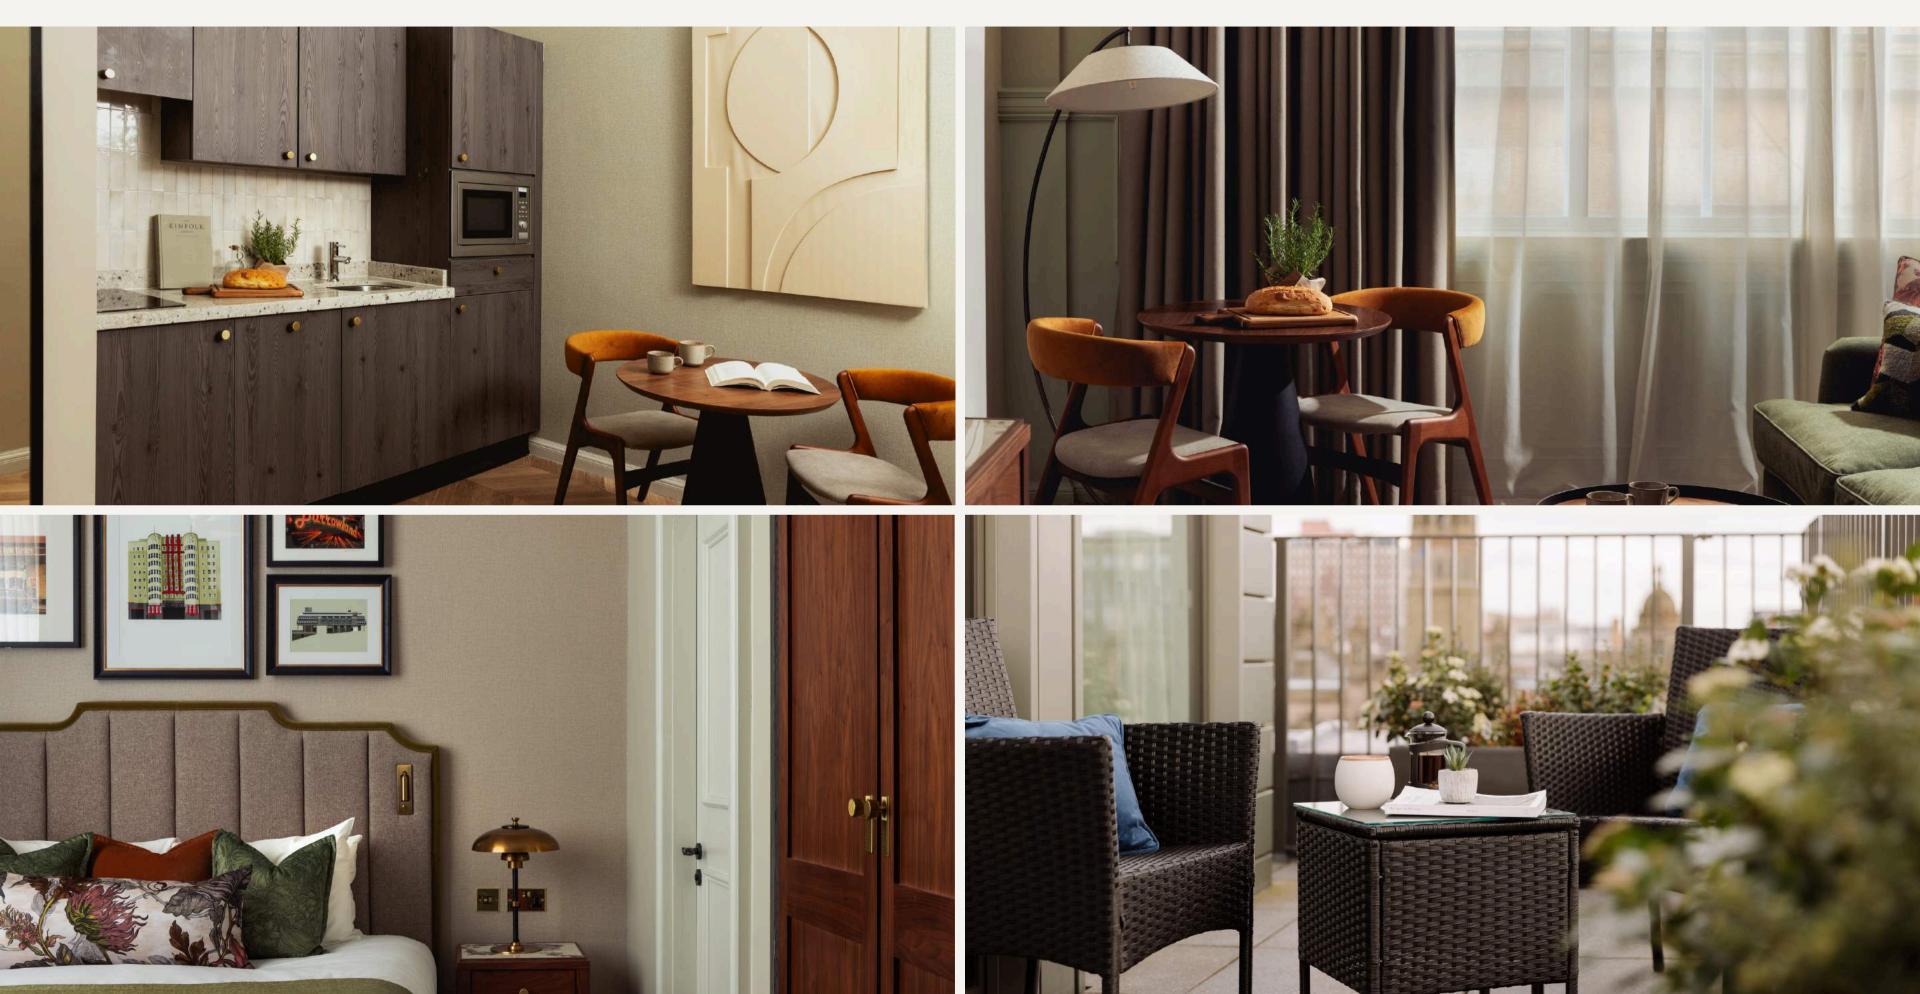

#### SPACE TO DINE.

Fully equipped kitchen.

#### SPACE TO WORK.

High speed WiFi.

# SPACE FOR ALL.

Pet friendly.

### SPACE TO MOVE.

average property size of 500 sf.

#### Space to dine Fully equipped kitchen.

Including fridge freezer, dishwasher, and dining room table.

#### Space to move Full sized property

With an average property size of 500sf You have room to hop, skip and jump around.

#### Space to work High speed WiFi

Desk space with multiple plug sockets and an ascetic video call background. You won't need to leave for office.

#### Space for all Pet friendly

From Pug to Doberman. Furry Friends are welcome to come too.