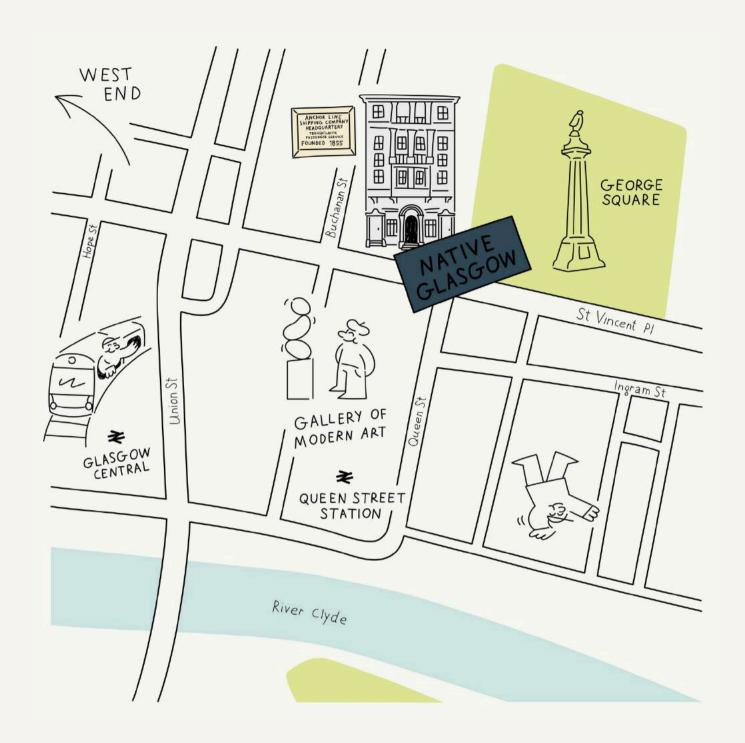

# NATIVE GLASGOW

#### WHAT.

64 apartments sit within a beautiful Edwardian building that was formerly the headquarters of the Anchor Line Shipping Company (a transatlantic passenger service founded in 1855). Our design takes inspiration from this and the opulence of a 1920s ocean liner.

#### **BEST BITS.**

24-hour reception, two on-site restaurants, and George Square on your doorstep. In the rooms we've kept original features intact - with terrazzo flooring, timber wall panelling, stunning fireplaces, and original safes sitting pretty.