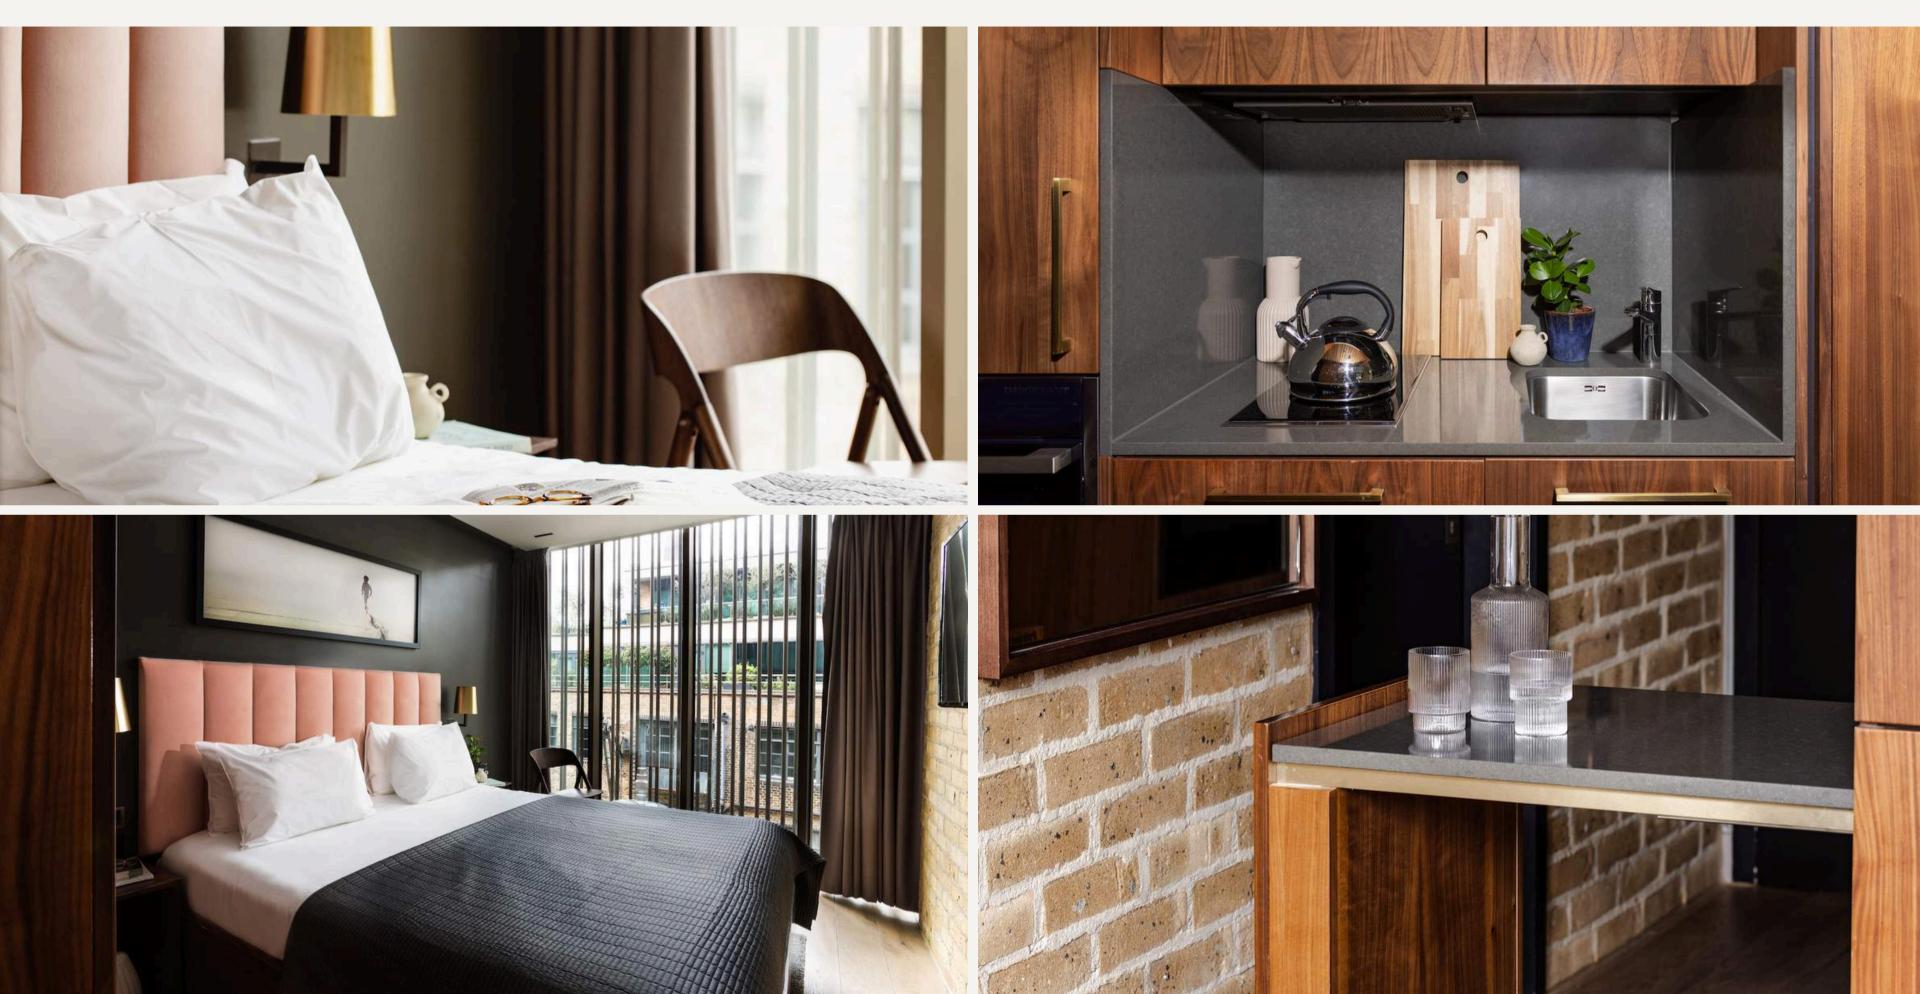

### **APARTMENT NATIVE BANKSIDE**

#### WHAT.

Found on a cobbled street, tucked back from the Thames, this revived warehouse is full of rooms with original features and history.

#### **BEST BITS.**

Central, accessible, and with its own fitness suite with Peloton bike. Native Bankside is a homely retreat from the hustle and haste of outside's entertainment.