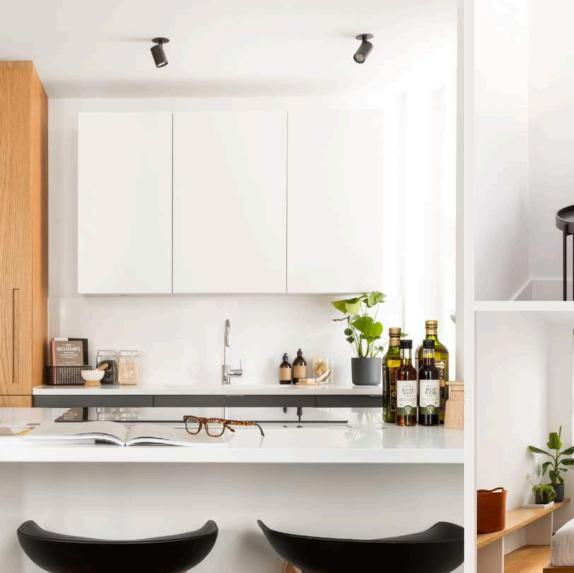

#### Space to dine Fully equipped kitchen.

Including fridge freezer, dishwasher, and dining room table.