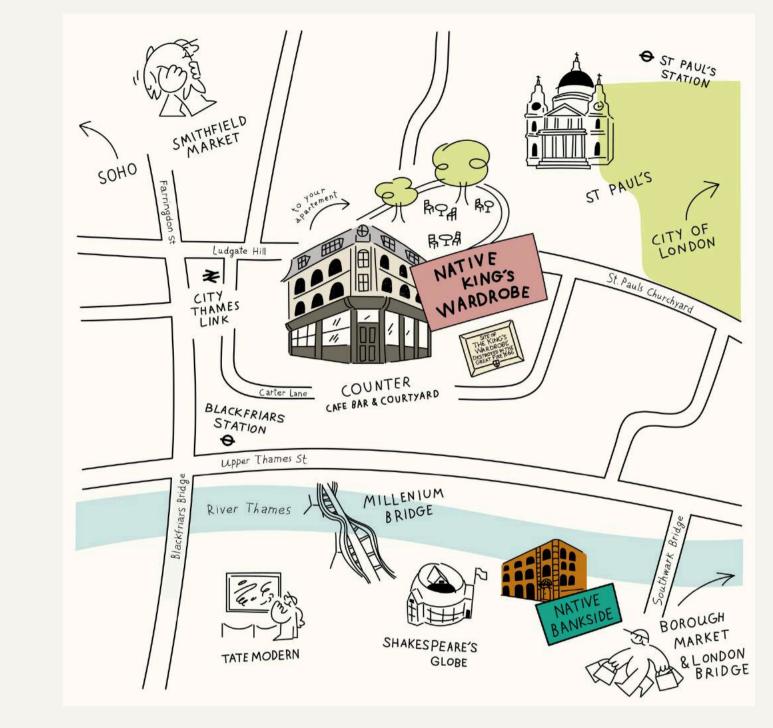

# THE KING'S WARDROBE, ST. PAUL'S

#### WHAT.

Set in a historic district a 3-minute walk from St Paul's Cathedral, this spacious ApartHotel is within walking distance to Millennium Bridge, Tate Modern, Shakespeare's Globe Theatre and other London attractions.

#### **BEST BITS.**

Connected to sites and neighbourhoods across the city and a short stomp from Bankside's best bits. Hop on a tube and effortlessly journey to the vibrant lights of Soho or the urban charm of Shoreditch.

#### LOCATION.

53-55 Carter Lane London EC4V 5AF

Blackfriars 5 mins Walk

St Pauls 5 mins Walk

Mansion House 5 mins Walk