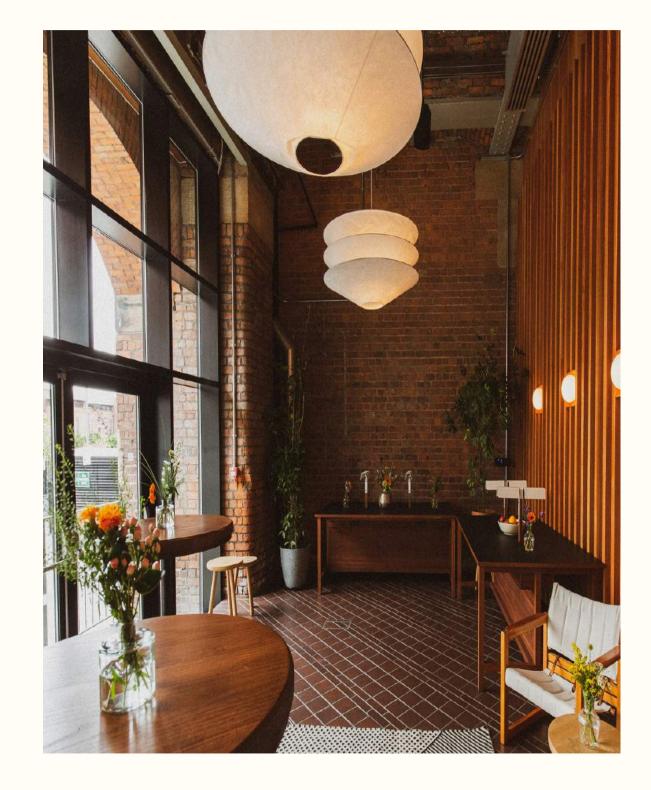

### ROOM 1.

GROUND FLOOR

#### CAPACITY

Theatre

Dining 24 Width (M)
Boardroom 24 Length (M)
Cleared 30
Soft Seating 20

30

- 55" or 65" LCD Screen
- Barco ClickShareSystem
- Dedicated High Speed Wi-Fi network
- Dedicated Sound System