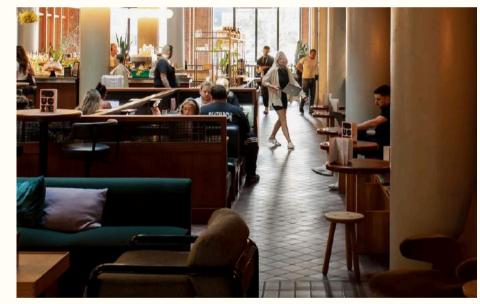

### Space to unwind

Community sense

Space to engage or unwind, socialise, graze, dine and drink.

#### Space for all

Everyone is welcome

A social playground enough to house a black-tie fundraiser, standing engagement party, or casual cocktail function.

First Floor

- 1 ROOM 1 (5) TERRACE
- 2 ROOM 2 6 MINI CINI
- 3 ROOM 3 (7) DSW RESTAURANT
- (4) LIBRARY (8) ATRIUM