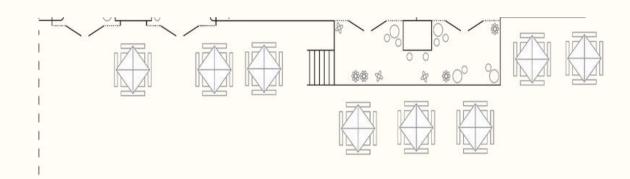

#### Space for all

Everyone is welcome

A social playground enough to house a black-tie fundraiser, standing engagement party, or casual cocktail function.

First Floor

- 1 ROOM 1 (5) TERRACE
- 2 ROOM 2 6 MINI CINI
- 3 ROOM 3 (7) DSW RESTAURANT
- (4) LIBRARY (8) ATRIUM

### ATRIUM.

FIRST FLOOR

| CAPACITY A   |     |            |      | CAPACITY B   |    |            |     |
|--------------|-----|------------|------|--------------|----|------------|-----|
| Dining       | 80  | Width (M)  | 15.8 | Dining       | 30 | Width (M)  | 7.2 |
| Boardroom    | 50  | Length (M) | 7.8  | Boardroom    | 30 | Length (M) | 9.0 |
| Cleared      | 120 |            |      | Cleared      | 50 |            |     |
| Soft Seating | 60  |            |      | Soft Seating | 30 |            |     |
| Theatre      | 100 |            |      | Theatre      | 40 |            |     |

- 55" or 65" LCD Screen
- Barco ClickShareSystem
- Dedicated High Speed Wi-Fi network
- Dedicated Sound System