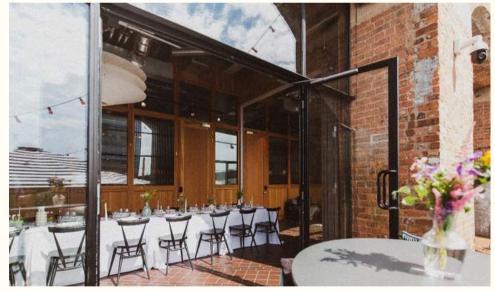

#### TERRACE.

GROUND FLOOR

#### CAPACITY HALF CAI

Dining 50 Dining 100
Boardroom • Boardroom •

Cleared 100 Cleared 200

Soft Seating · Soft Seating

Theatre 100 Theatre 150

#### CAPACITY FULL

Width (M) 5
Length (M) 14.5

- 55" or 65" LCD Screen
- Barco ClickShareSystem
- Dedicated High Speed Wi-Fi network
- Dedicated Sound System