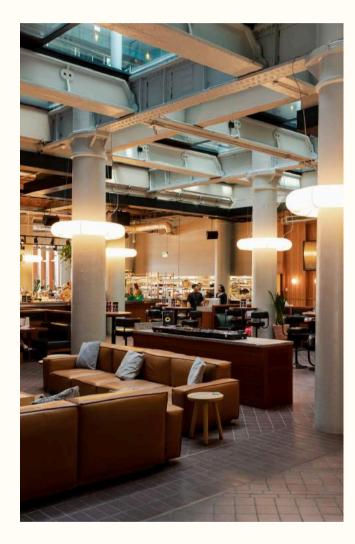

#### LOUNGE.

**GROUND FLOOR** 

#### CAPACITY

Dining 70 Width (M) 16.57

Boardroom • Length (M) 12.14

Cleared 90

Soft Seating 60

Theatre

#### **FACILITIES**

- Enjoy the ambience and atmosphere of DSW
- Perfect for celebrating special occasions in a relaxed layout
- Dedicated events team to look after your party
- Not missing out on the entertainment that DSW offers with DJ on the weekend afternoons and evenings