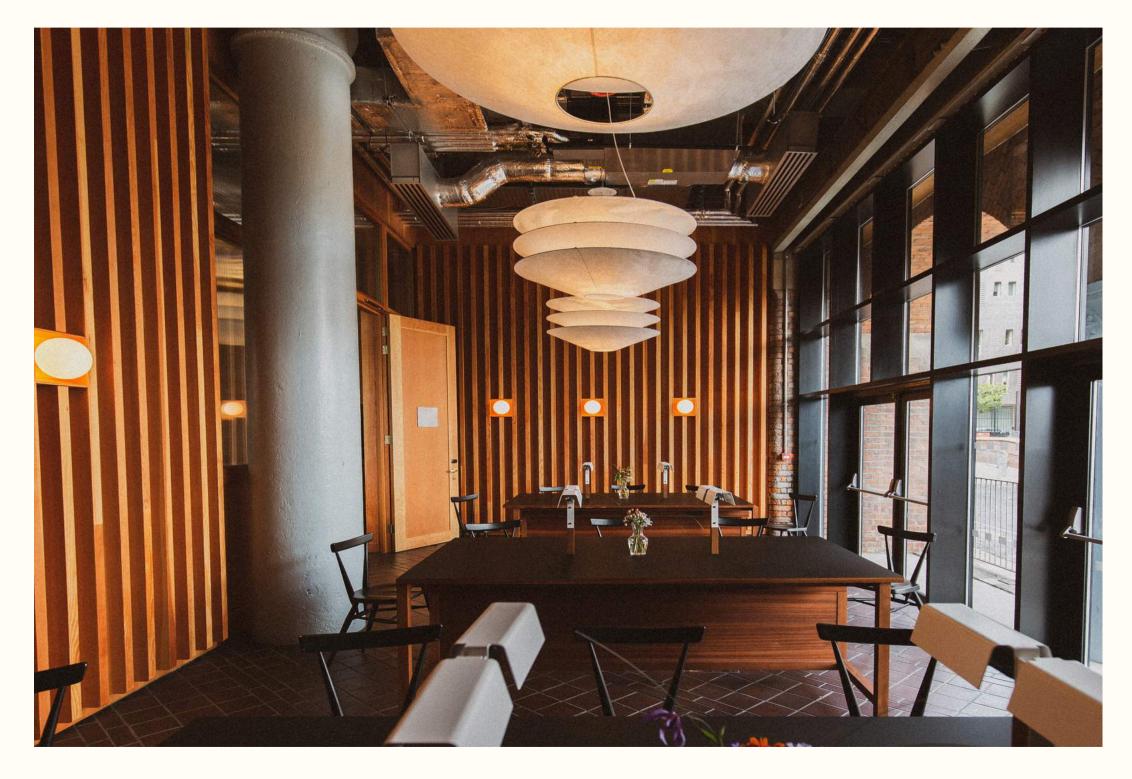

#### LIBRARY & BREAKOUT AREA.

GROUND FLOOR

#### CAPACITY

Dining • Width (M) 5.2

Boardroom • Length (M) 9.0

Cleared 30

Soft Seating 20

Theatre

- 55" or 65" LCD Screen
- Barco ClickShareSystem
- Dedicated High Speed Wi-Fi network
- Dedicated Sound System