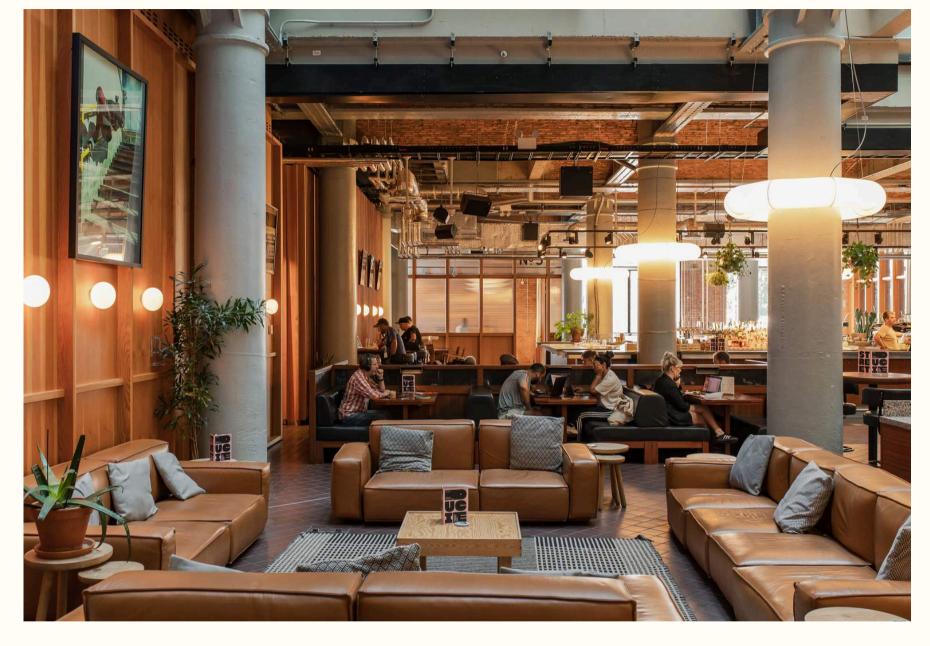

# Just like home.

We create public spaces akin to a community 'living room', where our guests of all ages and backgrounds go to experience, share, listen, see and remember a moment.

### Space to unwind

Community sense

Space to engage or unwind, socialise, graze, dine and drink.

#### Space for all

Everyone is welcome

A social playground enough to house a black-tie fundraiser, standing engagement party, or casual cocktail function.

First Floor

- 1 ROOM 1 (5) TERRACE
- 2 ROOM 2 6 MINI CINI
- 3 ROOM 3 (7) DSW RESTAURANT
- (4) LIBRARY (8) ATRIUM