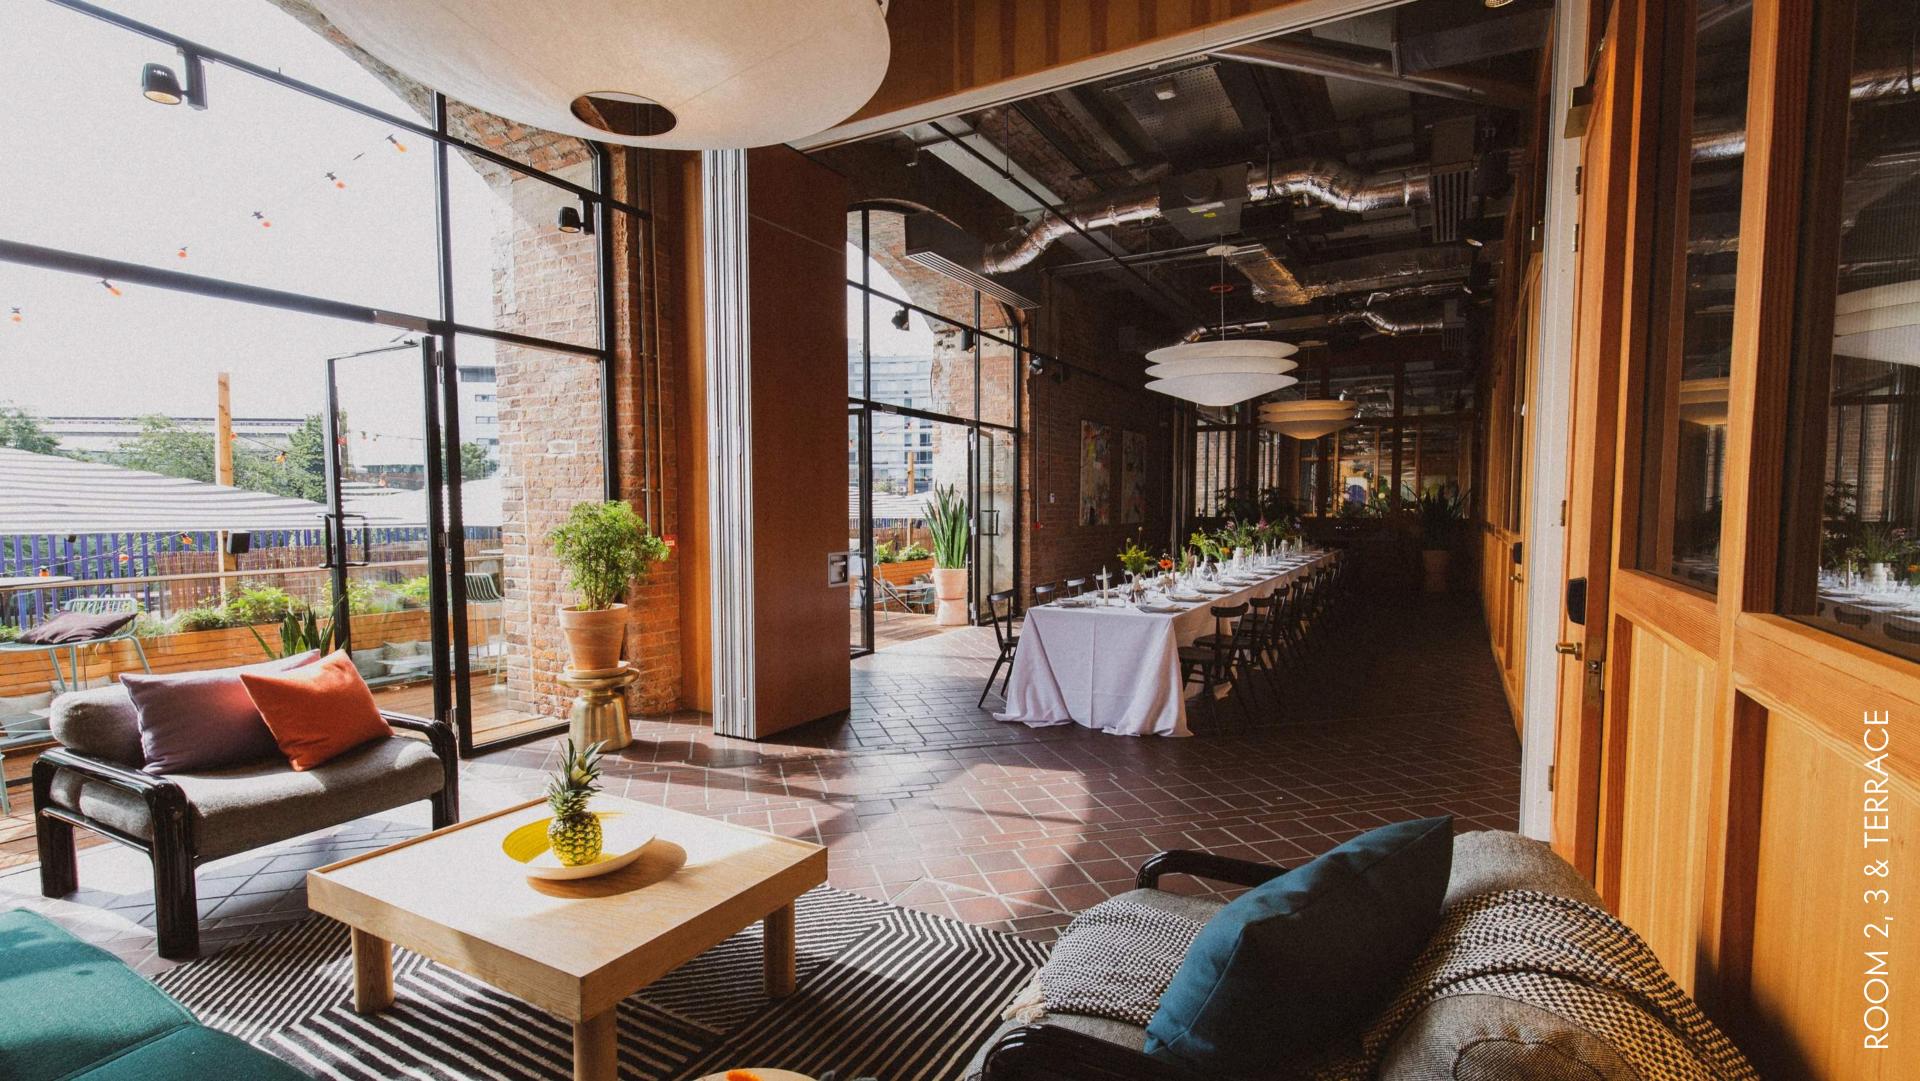

### **ROOM 2 & 3.**

GROUND FLOOR

#### CAPACITY

Dining 50 Width (M) 4
Boardroom 36 Length (M) 7

100

Cleared

Soft Seating 80

Theatre 75

- 55" or 65" LCD Screen
- Barco ClickShareSystem
- Dedicated High Speed Wi-Fi network
- Dedicated Sound System