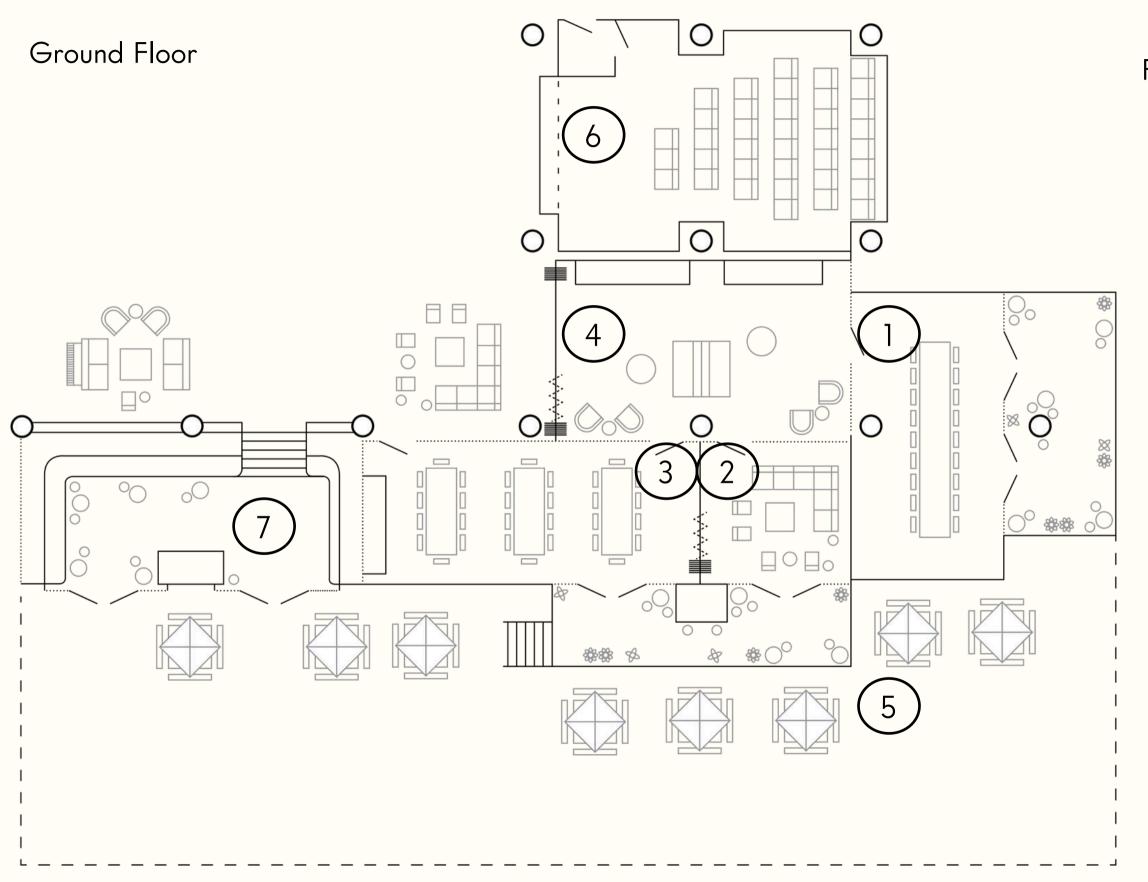

#### Space for all

Everyone is welcome

A social playground enough to house a black-tie fundraiser, standing engagement party, or casual cocktail function.

First Floor

- 1 ROOM 1 (5) TERRACE
- 2 ROOM 2 6 MINI CINI
- 3 ROOM 3 (7) DSW RESTAURANT
- (4) LIBRARY (8) ATRIUM