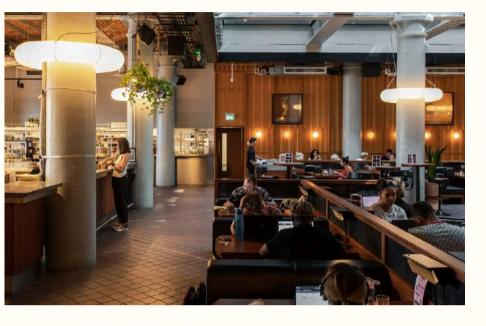

### Space to unwind

Community sense

Space to engage or unwind, socialise, graze, dine and drink.

#### Space for all

Everyone is welcome

A social playground enough to house a black-tie fundraiser, standing engagement party, or casual cocktail function.

First Floor

- 1 ROOM 1 (5) TERRACE
- 2 ROOM 2 6 MINI CINI
- 3 ROOM 3 (7) DSW RESTAURANT
- (4) LIBRARY (8) ATRIUM