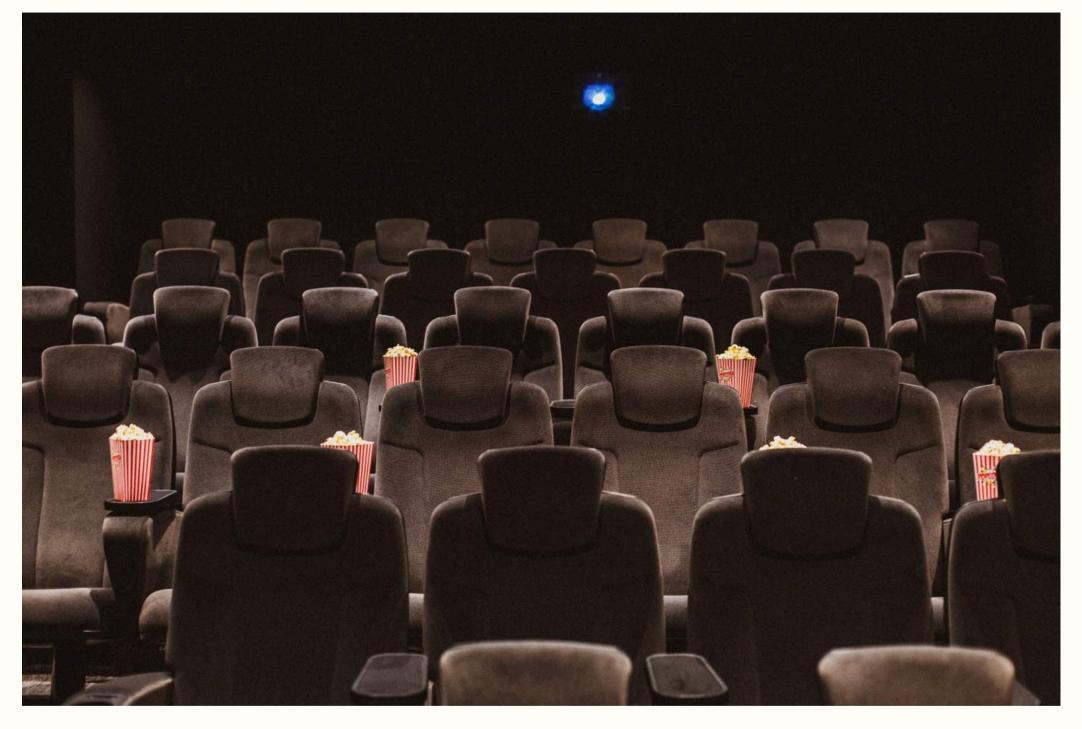

### MINI-CINI.

GROUND FLOOR

#### CAPACITY

Dining . Width (M) 1.5

Boardroom • Length (M) 10

Cleared

Soft Seating

Theatre 36

- 4k Sony Projector
- 7.1 Dolby Sound
- 4m Screen
- Dedicated Wi-Fi network