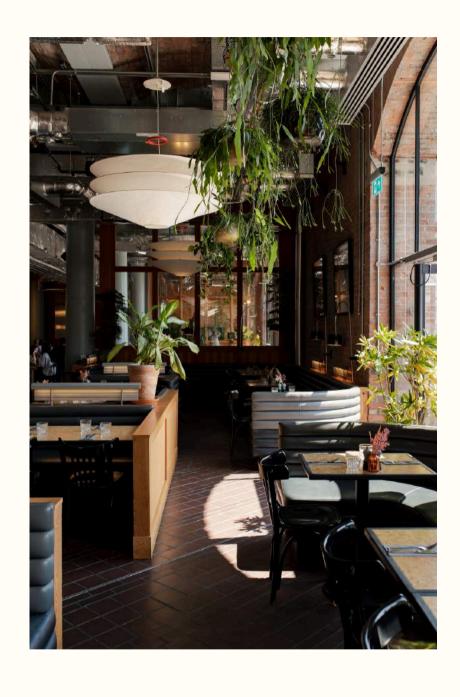

#### **RESTAURANT.**

**GROUND FLOOR** 

#### **CAPACITY**

Dining 70 Width (M) 8.6
Boardroom • Length (M) 14.5

Cleared .

Soft Seating 90

Theatre .

#### **FACILITIES**

- Enjoy the vibrant atmosphere of DSW but with a more private space
- Versatile space that allows different sittings and set-ups
- Dedicated High Speed Wi-Fi network
- Dedicated Sound System
- Easy & direct access to the outdoor terrace