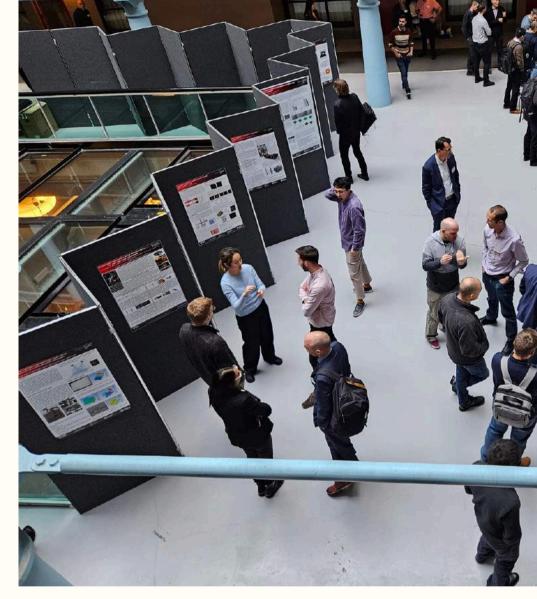

### ATRIUM.

FIRST FLOOR

| CAPACITY A   |     |            |      | CAPACITY B   |    |            |     |
|--------------|-----|------------|------|--------------|----|------------|-----|
| Dining       | 80  | Width (M)  | 15.8 | Dining       | 30 | Width (M)  | 7.2 |
| Boardroom    | 50  | Length (M) | 7.8  | Boardroom    | 30 | Length (M) | 9.0 |
| Cleared      | 120 |            |      | Cleared      | 50 |            |     |
| Soft Seating | 60  |            |      | Soft Seating | 30 |            |     |
| Theatre      | 100 |            |      | Theatre      | 40 |            |     |