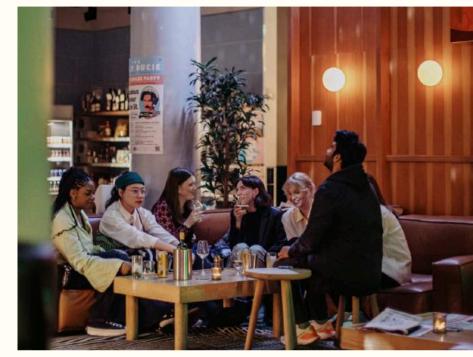

### Space to unwind

Community sense

Space to engage or unwind, socialise, graze, dine and drink.