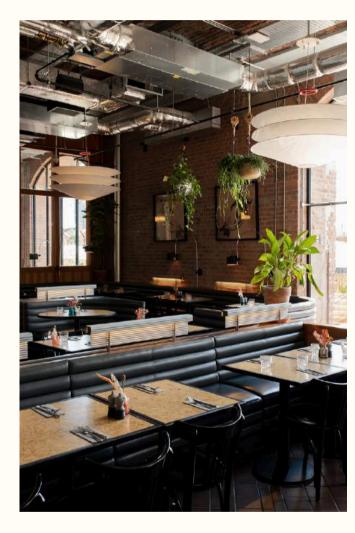

#### **RESTAURANT.**

**GROUND FLOOR** 

#### **CAPACITY**

Dining 70 Width (M) 8.6
Boardroom • Length (M) 14.5

Cleared .

Soft Seating 90

Theatre .

#### **FACILITIES**

- Enjoy the vibrant atmosphere of DSW but with a more private space
- Versatile space that allows different sittings and set-ups
- Dedicated High Speed Wi-Fi network
- Dedicated Sound System
- Easy & direct access to the outdoor terrace