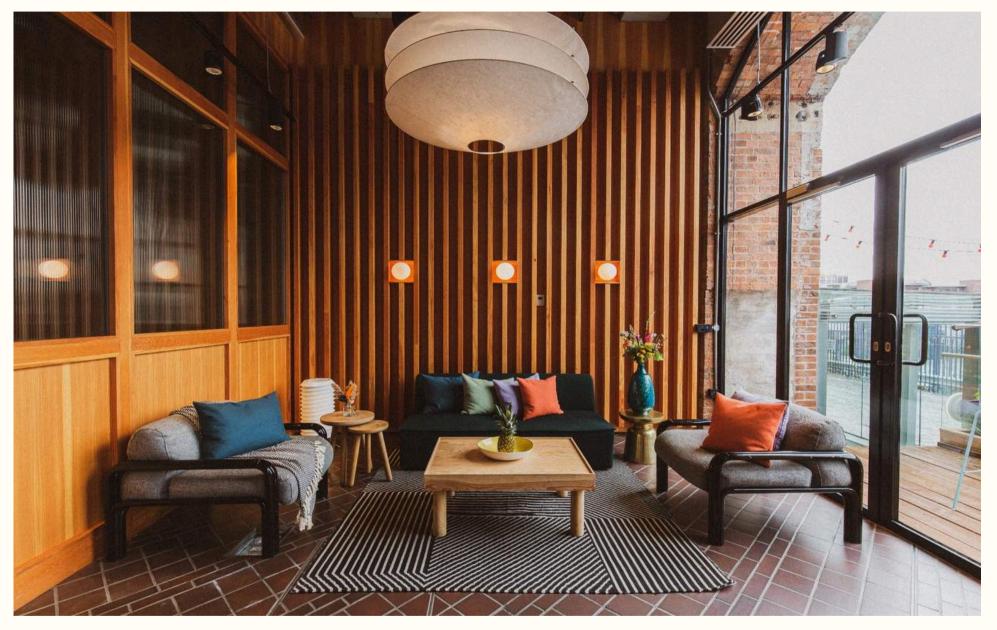

#### LIBRARY & BREAKOUT AREA.

GROUND FLOOR

#### CAPACITY

Dining • Width (M) 5.2

Boardroom • Length (M) 9.0

Cleared 30

Soft Seating 20

Theatre

- 55" or 65" LCD Screen
- Barco ClickShareSystem
- Dedicated High Speed Wi-Fi network
- Dedicated Sound System