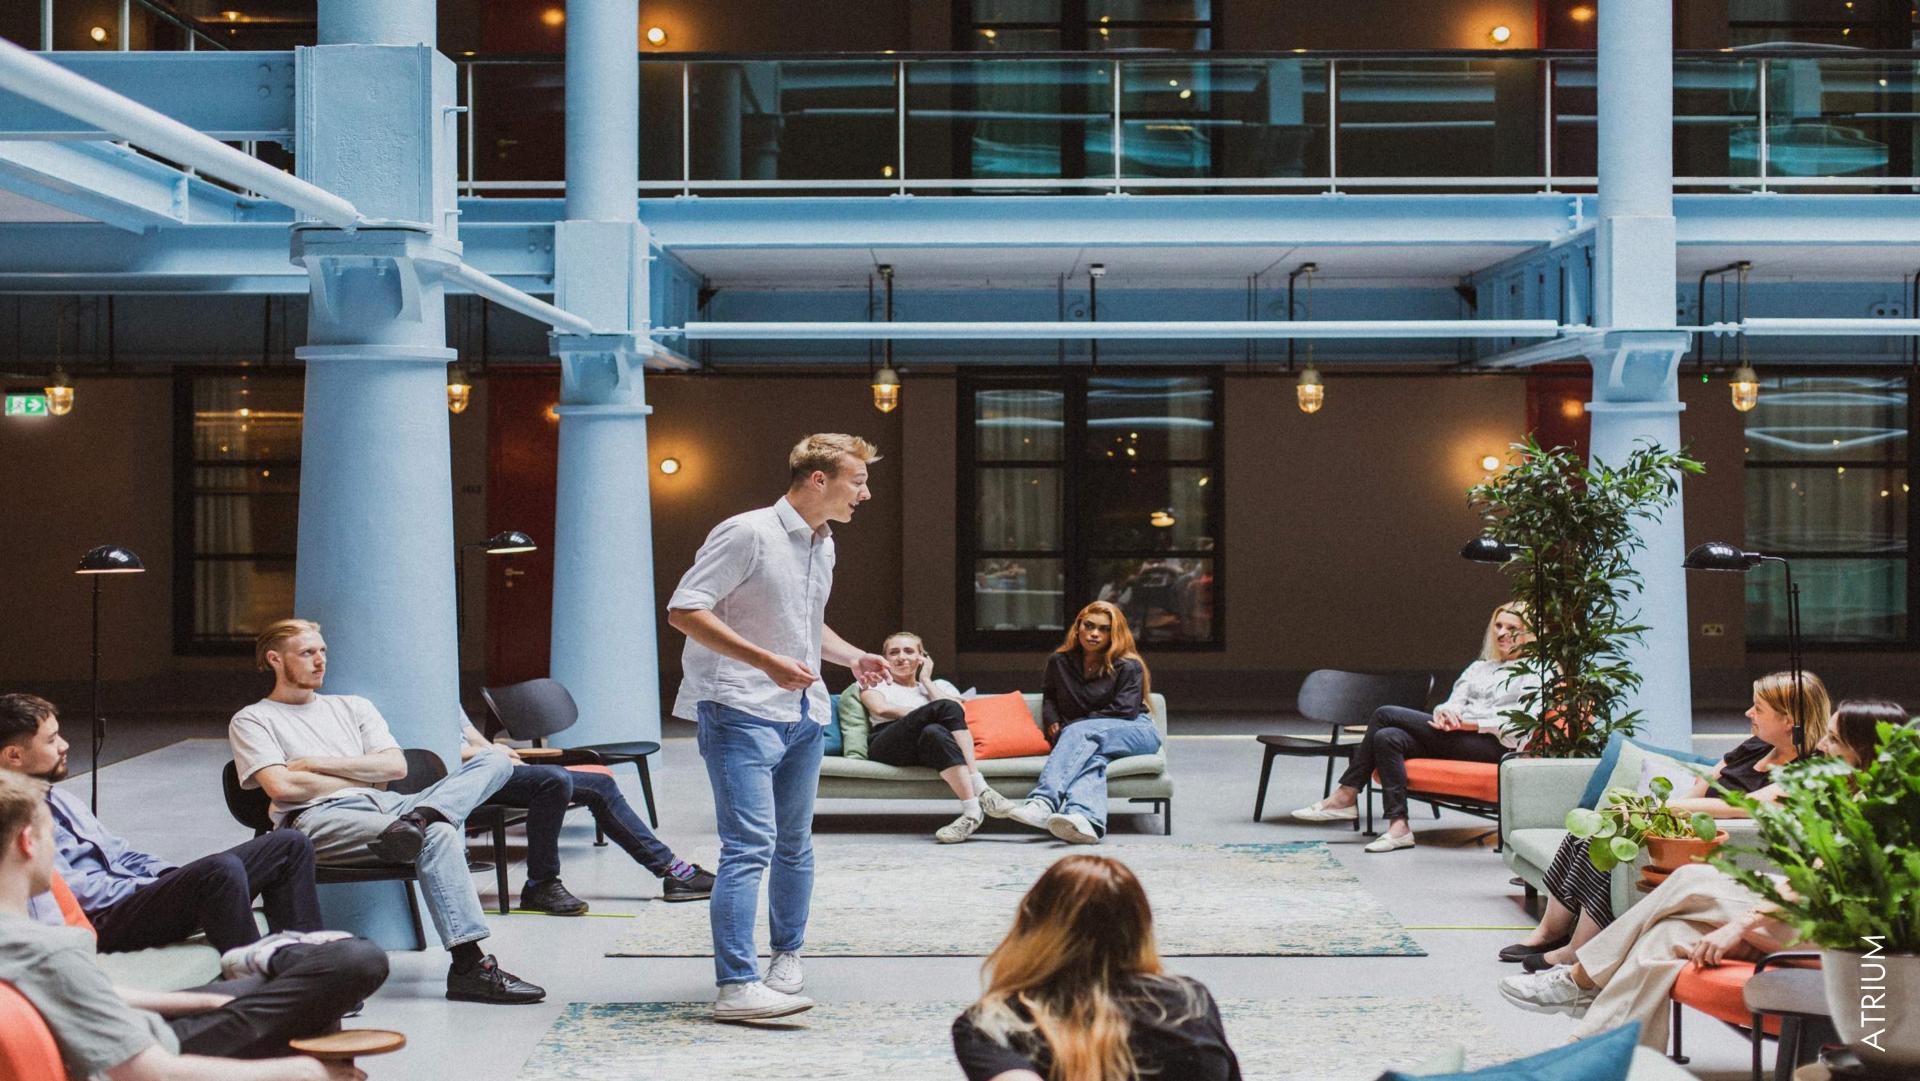

### ATRIUM.

FIRST FLOOR

| CAPACITY A   |     |            |      | CAPACITY B   |    |            |     |
|--------------|-----|------------|------|--------------|----|------------|-----|
| Dining       | 80  | Width (M)  | 15.8 | Dining       | 30 | Width (M)  | 7.2 |
| Boardroom    | 50  | Length (M) | 7.8  | Boardroom    | 30 | Length (M) | 9.0 |
| Cleared      | 120 |            |      | Cleared      | 50 |            |     |
| Soft Seating | 60  |            |      | Soft Seating | 30 |            |     |
| Theatre      | 100 |            |      | Theatre      | 40 |            |     |