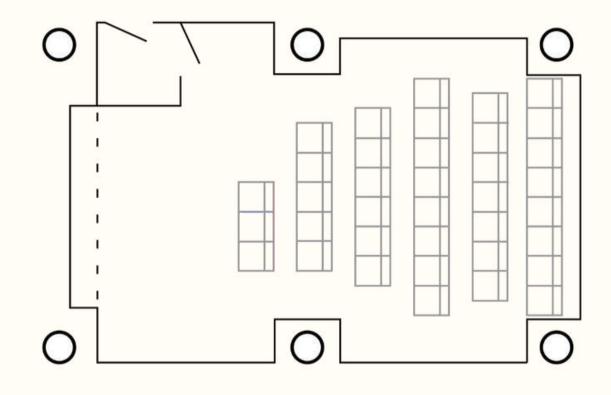

### MINI-CINI.

GROUND FLOOR

#### CAPACITY

Dining . Width (M) 1.5

Boardroom • Length (M) 10

Cleared

Soft Seating

Theatre 36

- 4k Sony Projector
- 7.1 Dolby Sound
- 4m Screen
- Dedicated Wi-Fi network