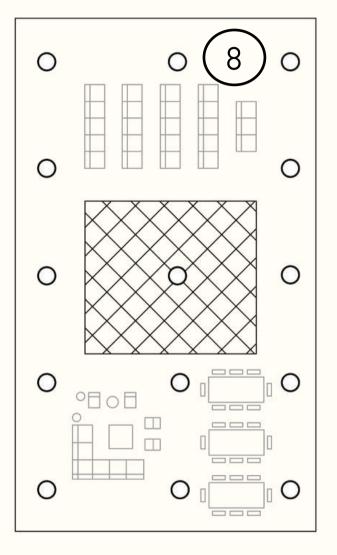

### ATRIUM.

FIRST FLOOR

| CAPACITY A   |     |            |      | CAPACITY B   |    |            |     |
|--------------|-----|------------|------|--------------|----|------------|-----|
| Dining       | 80  | Width (M)  | 15.8 | Dining       | 30 | Width (M)  | 7.2 |
| Boardroom    | 50  | Length (M) | 7.8  | Boardroom    | 30 | Length (M) | 9.0 |
| Cleared      | 120 |            |      | Cleared      | 50 |            |     |
| Soft Seating | 60  |            |      | Soft Seating | 30 |            |     |
| Theatre      | 100 |            |      | Theatre      | 40 |            |     |