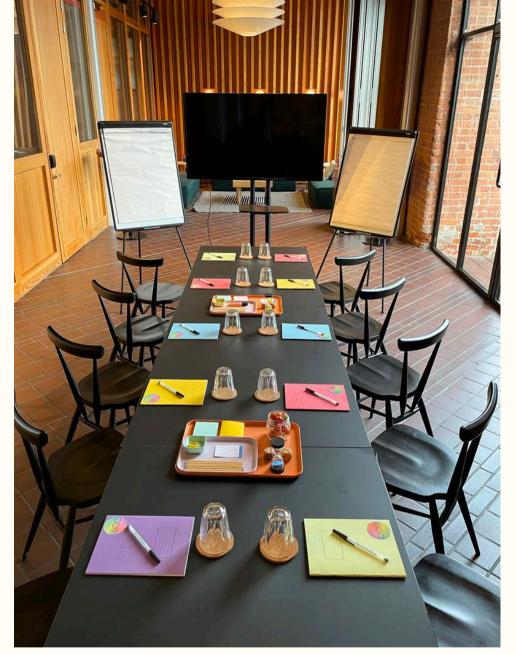

### **ROOM 2 & 3.**

GROUND FLOOR

#### CAPACITY

Dining 50 Width (M) 4
Boardroom 36 Length (M) 7

100

Cleared

Soft Seating 80

Theatre 75

- 55" or 65" LCD Screen
- Barco ClickShareSystem
- Dedicated High Speed Wi-Fi network
- Dedicated Sound System