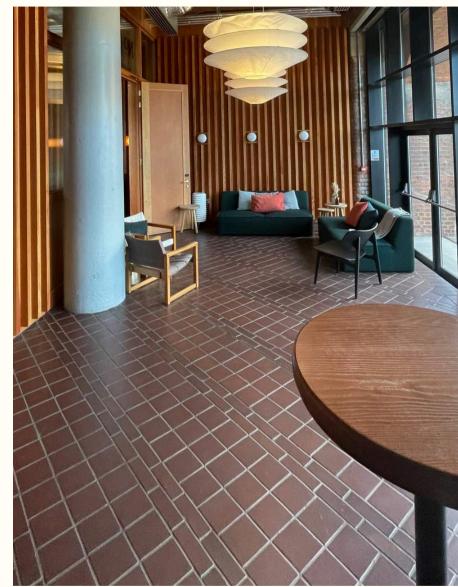

#### LIBRARY & BREAKOUT AREA.

GROUND FLOOR

#### CAPACITY

Dining • Width (M) 5.2

Boardroom • Length (M) 9.0

Cleared 30

Soft Seating 20

Theatre

- 55" or 65" LCD Screen
- Barco ClickShareSystem
- Dedicated High Speed Wi-Fi network
- Dedicated Sound System