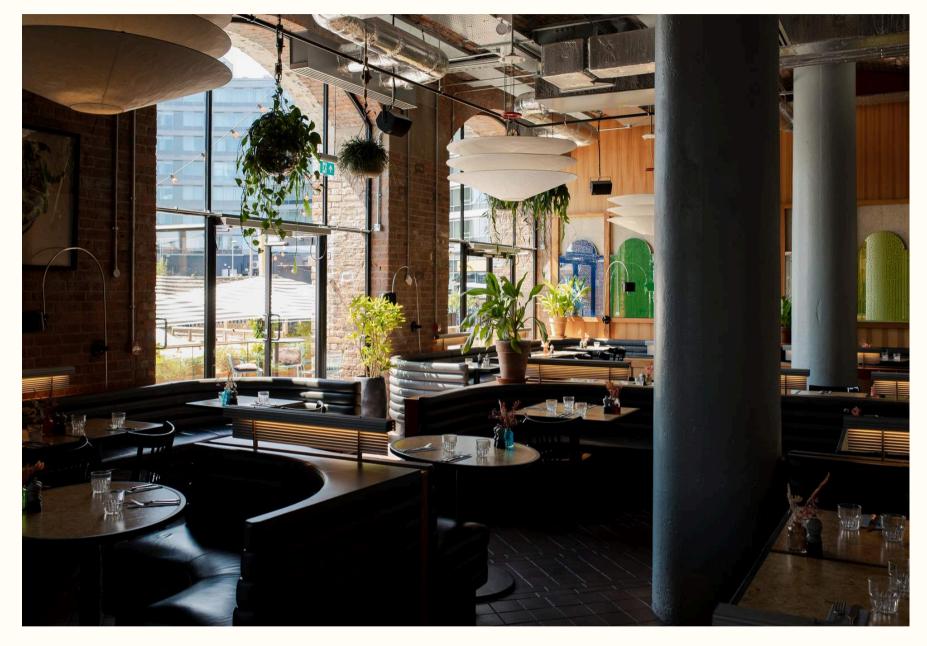

#### **RESTAURANT.**

**GROUND FLOOR** 

#### **CAPACITY**

Dining 70 Width (M) 8.6
Boardroom • Length (M) 14.5

Cleared .

Soft Seating 90

Theatre .

#### **FACILITIES**

- Enjoy the vibrant atmosphere of DSW but with a more private space
- Versatile space that allows different sittings and set-ups
- Dedicated High Speed Wi-Fi network
- Dedicated Sound System
- Easy & direct access to the outdoor terrace