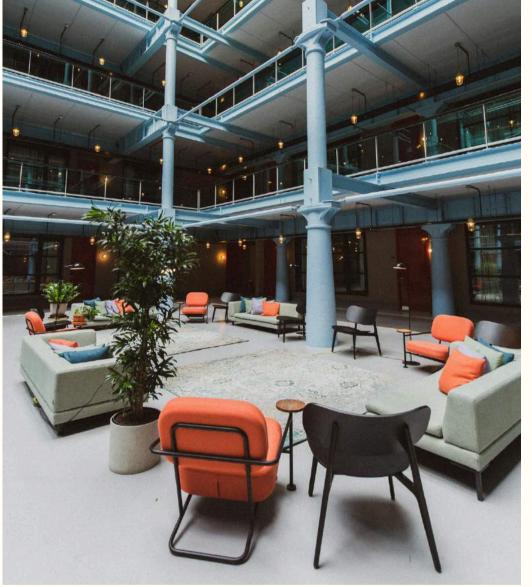

### ATRIUM.

FIRST FLOOR

| CAPACITY A   |     |            |      | CAPACITY B   |    |            |     |
|--------------|-----|------------|------|--------------|----|------------|-----|
| Dining       | 80  | Width (M)  | 15.8 | Dining       | 30 | Width (M)  | 7.2 |
| Boardroom    | 50  | Length (M) | 7.8  | Boardroom    | 30 | Length (M) | 9.0 |
| Cleared      | 120 |            |      | Cleared      | 50 |            |     |
| Soft Seating | 60  |            |      | Soft Seating | 30 |            |     |
| Theatre      | 100 |            |      | Theatre      | 40 |            |     |