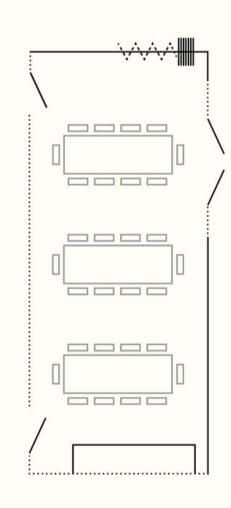

### ROOM 1.

GROUND FLOOR

#### CAPACITY

Theatre

Dining 24 Width (M)
Boardroom 24 Length (M)
Cleared 30
Soft Seating 20

30

- 55" or 65" LCD Screen
- Barco ClickShareSystem
- Dedicated High Speed Wi-Fi network
- Dedicated Sound System