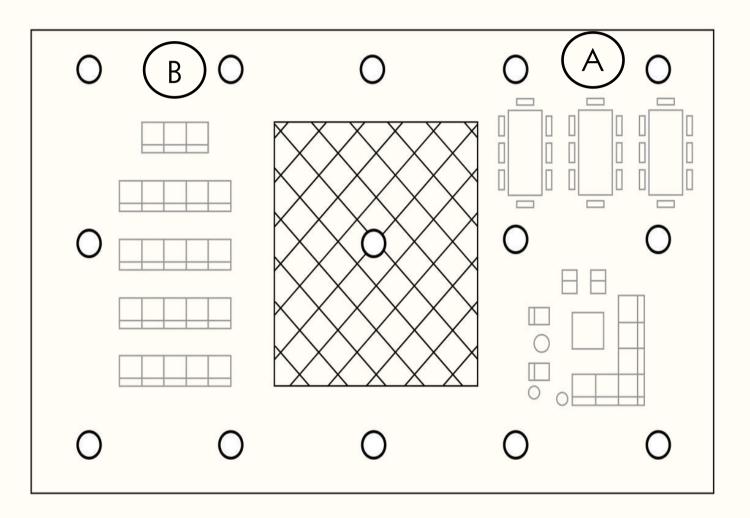

### ATRIUM.

FIRST FLOOR

| CAPACITY A   |     |            |      | CAPACITY B   |    |            |     |
|--------------|-----|------------|------|--------------|----|------------|-----|
| Dining       | 80  | Width (M)  | 15.8 | Dining       | 30 | Width (M)  | 7.2 |
| Boardroom    | 50  | Length (M) | 7.8  | Boardroom    | 30 | Length (M) | 9.0 |
| Cleared      | 120 |            |      | Cleared      | 50 |            |     |
| Soft Seating | 60  |            |      | Soft Seating | 30 |            |     |
| Theatre      | 100 |            |      | Theatre      | 40 |            |     |

- 55" or 65" LCD Screen
- Barco ClickShareSystem
- Dedicated High Speed Wi-Fi network
- Dedicated Sound System