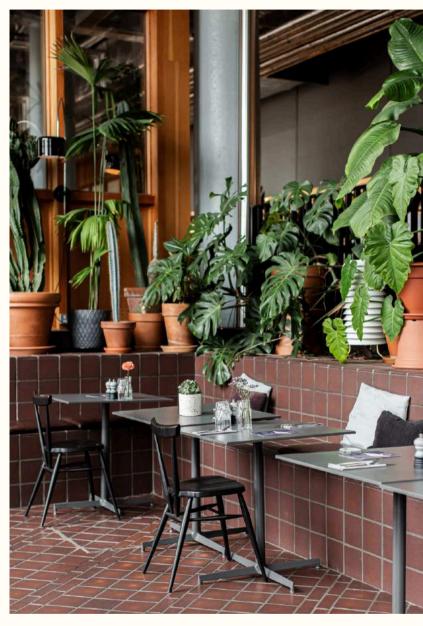

### Space to unwind

Community sense

Space to engage or unwind, socialise, graze, dine and drink.