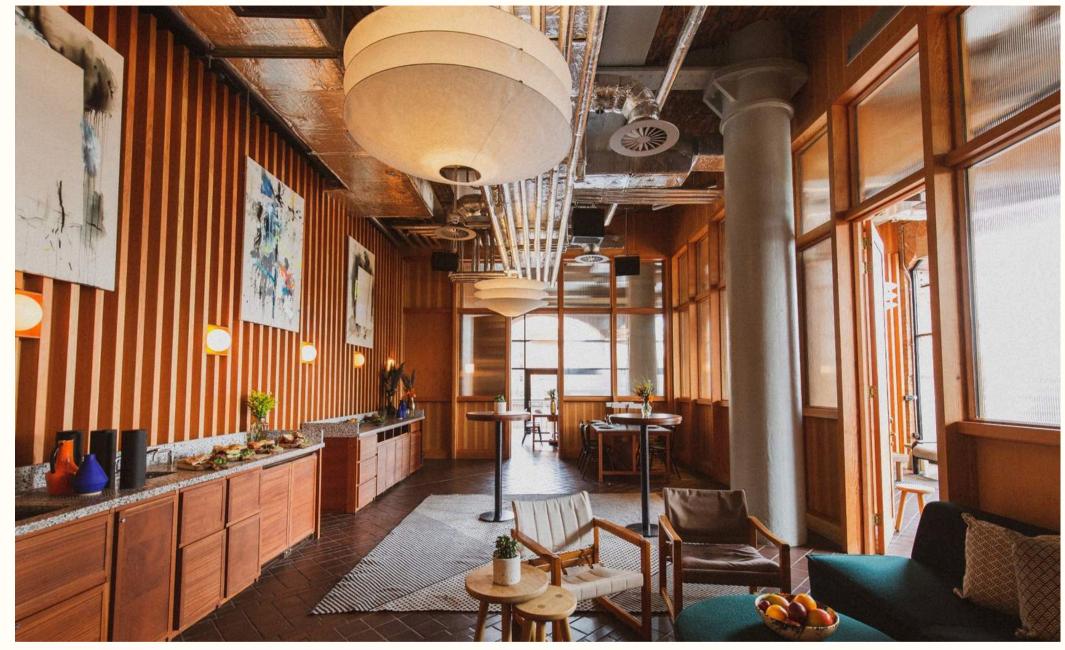

#### LIBRARY & BREAKOUT AREA.

GROUND FLOOR

#### CAPACITY

Dining • Width (M) 5.2

Boardroom • Length (M) 9.0

Cleared 30

Soft Seating 20

Theatre

- 55" or 65" LCD Screen
- Barco ClickShareSystem
- Dedicated High Speed Wi-Fi network
- Dedicated Sound System