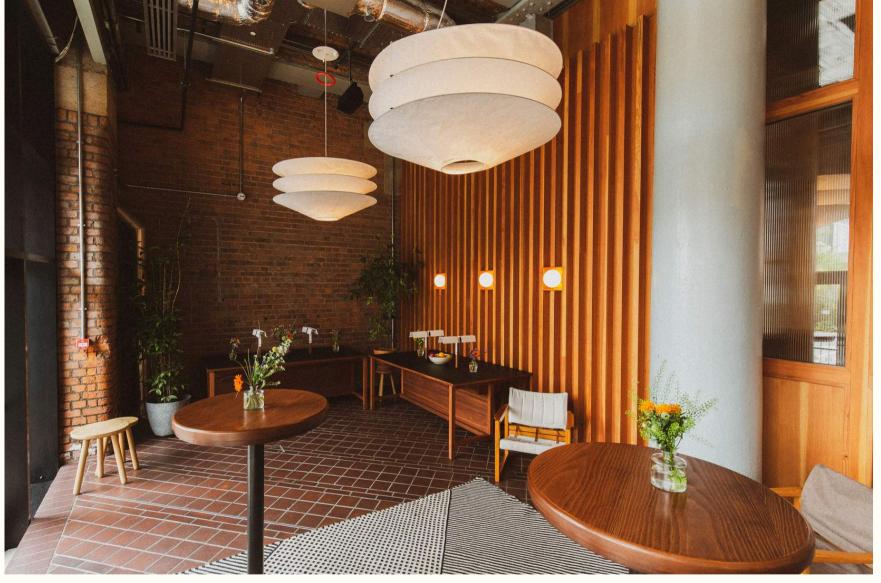

#### LIBRARY & BREAKOUT AREA.

GROUND FLOOR

#### CAPACITY

Dining • Width (M) 5.2

Boardroom • Length (M) 9.0

Cleared 30

Soft Seating 20

Theatre

- 55" or 65" LCD Screen
- Barco ClickShareSystem
- Dedicated High Speed Wi-Fi network
- Dedicated Sound System