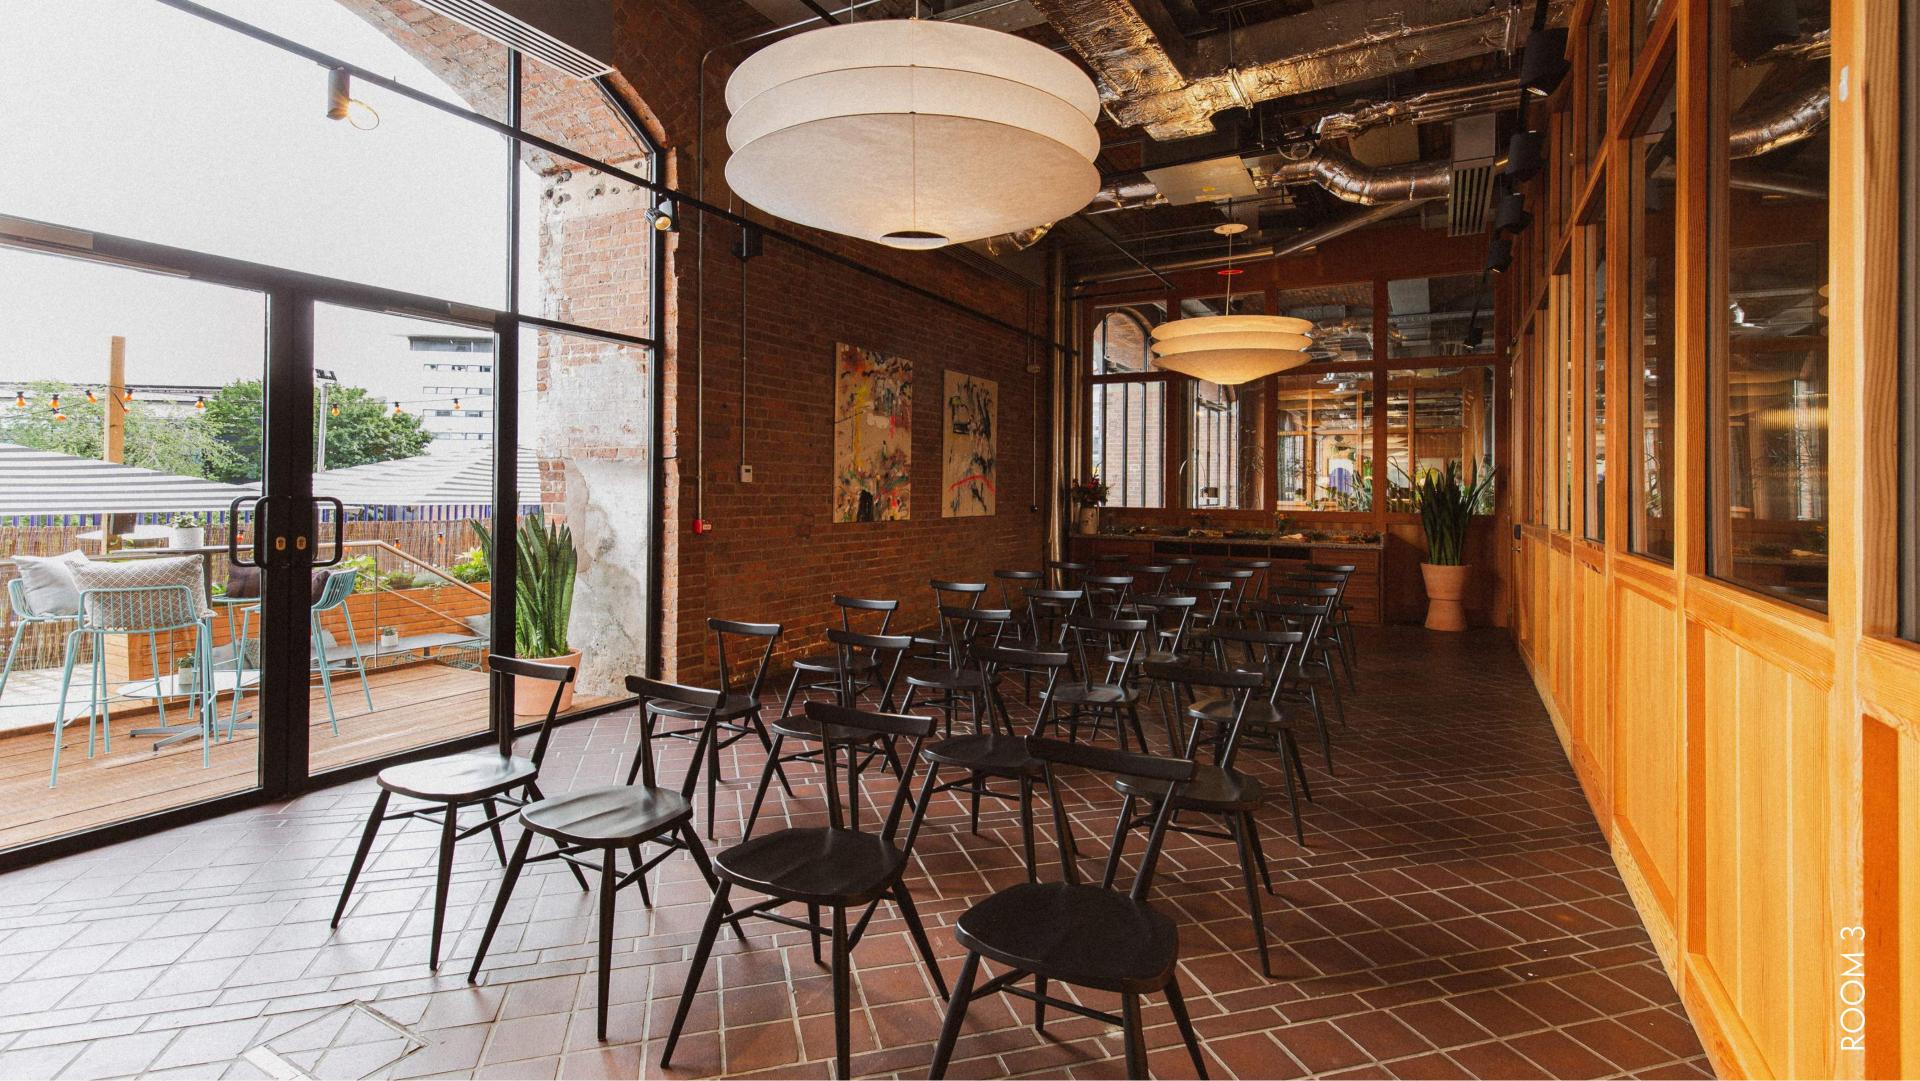

### ROOM 3.

GROUND FLOOR

#### **CAPACITY**

Theatre

Dining 30
Boardroom 30
Cleared 50
Soft Seating 30

50

Width (M)

Length (M) 14.5

#### **FACILITIES**

- 55" or 65" LCD Screen
- Barco ClickShareSystem
- Inter-connecting with ROOM 3
- Dedicated High Speed Wi-Fi network
- Dedicated Sound System