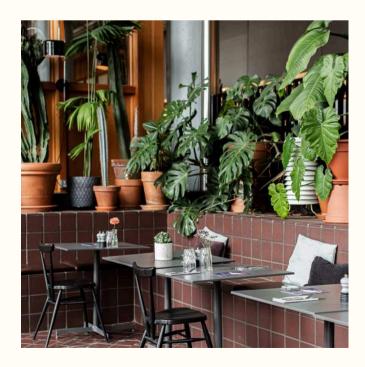

#### **RESTAURANT.**

**GROUND FLOOR** 

#### **CAPACITY**

Dining 70 Width (M) 8.6
Boardroom • Length (M) 14.5

Cleared .

Soft Seating 90

Theatre .

#### **FACILITIES**

- Enjoy the vibrant atmosphere of DSW but with a more private space
- Versatile space that allows different sittings and set-ups
- Dedicated High Speed Wi-Fi network
- Dedicated Sound System
- Easy & direct access to the outdoor terrace