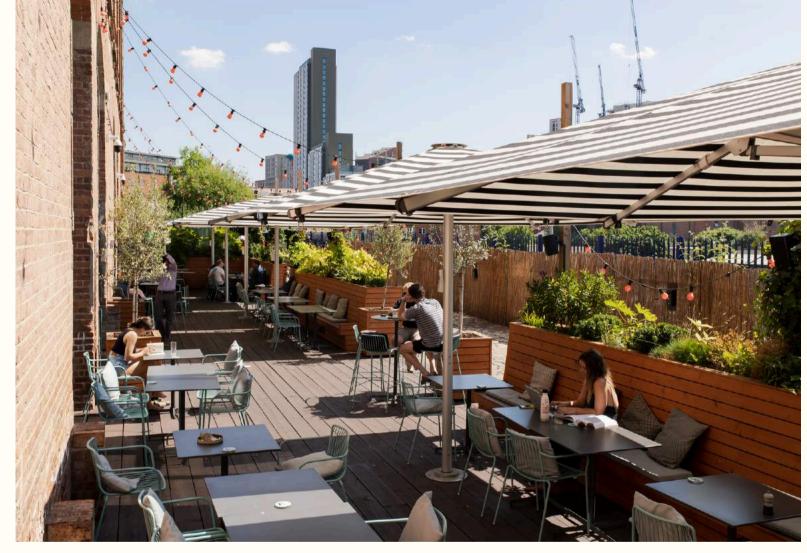

#### TERRACE.

GROUND FLOOR

#### CAPACITY HALF CAI

Dining 50 Dining 100
Boardroom • Boardroom •

Cleared 100 Cleared 200

Soft Seating · Soft Seating

Theatre 100 Theatre 150

#### CAPACITY FULL

Width (M) 5
Length (M) 14.5

- 55" or 65" LCD Screen
- Barco ClickShareSystem
- Dedicated High Speed Wi-Fi network
- Dedicated Sound System