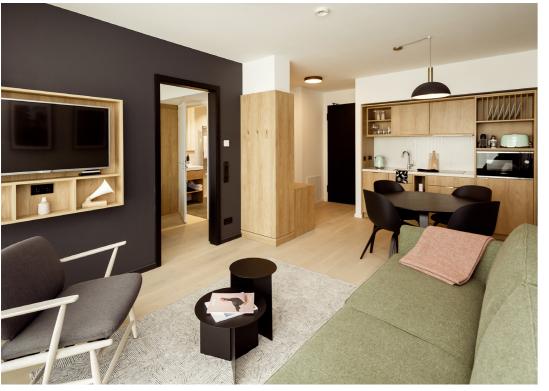

With a contemporary aesthetic, earthy flourishes, superior finishes, high end brands and the latest technology, all your needs are not just met at Wilde, they're exceeded. Business or leisure, long stays or short, escape ordinary at Wilde.

## FOR SUPERIOR COMFORT FACILITIES INCLUDE:

- 24 hour reception
- Fully equipped kitchens which include: fridge, dishwasher, microwave, nespresso machine, toaster, kettle
- 43 inch flat screen smart TV
- Timber flooring Rainfall shower
- Luxury Hypnos mattress
- Hairdryer
- Iron
- Accessible rooms/facilities