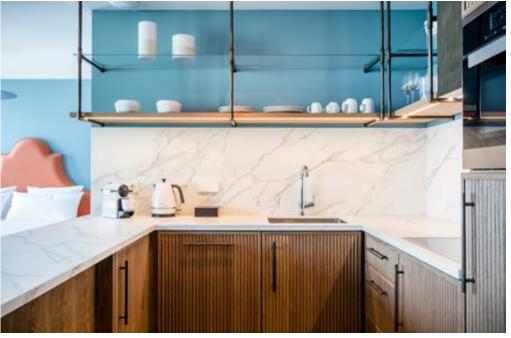

## **OUR APARTMENT FACILITIES**

Fully equipped kitchen

Bathroom with rain shower

Hairdryer

Marie Stella Maris Toiletries and set(s) of towels

Nespresso coffee & organic tea bags

Living space with sofa and 41' SMART TV

Dining and working space

Safe

Phone

Housekeeping twice a week (more frequently upon request)

Free, high-speed Wi-Fi

Climate control system

Extra amenities in the Two Bedroom & Executive Apartment:

High dining and work table