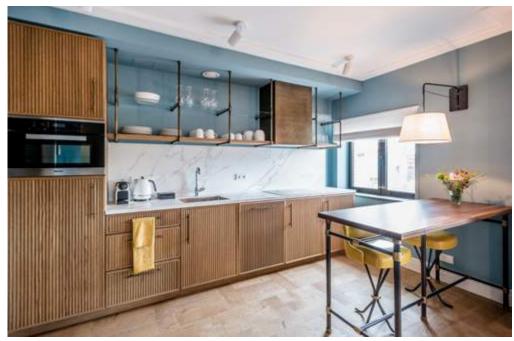

## **OUR APARTMENT FACILITIES**

Fully equipped kitchen

Bathroom with rain shower

Hairdryer

Marie Stella Maris Toiletries and set(s) of towels

Nespresso coffee & organic tea bags

Living space with sofa and 41' SMART TV

Dining and working space

Safe

Phone

Housekeeping twice a week (more frequently upon request)

Free, high-speed Wi-Fi

Climate control system

Extra amenities in the Two Bedroom & Executive Apartment:

High dining and work table