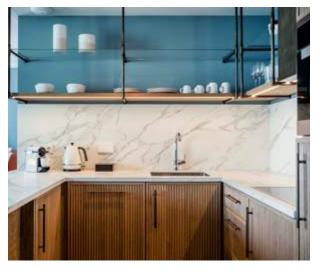

## **OUR APARTMENT FACILITIES**

Fully equipped kitchen

Bathroom with rain shower

Hairdryer

Marie Stella Maris Toiletries and set(s) of towels

Nespresso coffee & organic tea bags

Living space with sofa and 41' SMART TV