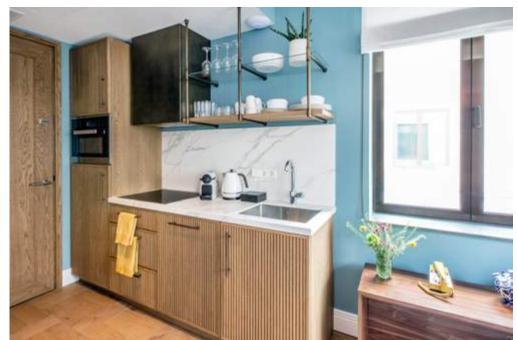

## **OUR APARTMENT FACILITIES**

Fully equipped kitchen

Bathroom with rain shower

Hairdryer

Marie Stella Maris Toiletries and set(s) of towels

Nespresso coffee & organic tea bags

Living space with sofa and 41' SMART TV

Dining and working space

Safe

Phone

Housekeeping twice a week (more frequently upon request)

Free, high-speed Wi-Fi

Climate control system

Extra amenities in the Two Bedroom & Executive Apartment:

High dining and work table