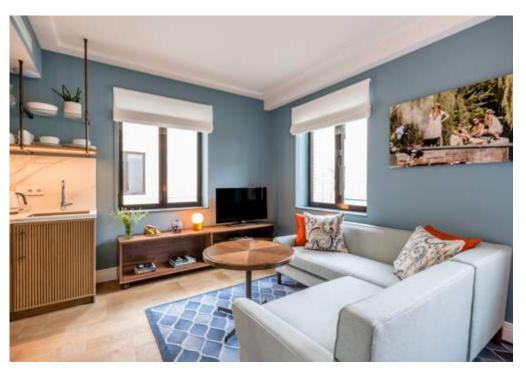

## **OUR APARTMENT FACILITIES**

Fully equipped kitchen

Bathroom with rain shower

Hairdryer

Marie Stella Maris Toiletries and set(s) of towels

Nespresso coffee & organic tea bags

Living space with sofa and 41' SMART TV

Dining and working space

Safe

Phone

Housekeeping twice a week (more frequently upon request)

Free, high-speed Wi-Fi

Climate control system

Extra amenities in the Two Bedroom & Executive Apartment:

High dining and work table