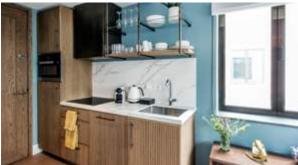

## **OUR APARTMENT FACILITIES**

Fully equipped kitchen

Bathroom with rain shower

Hairdryer

Marie Stella Maris Toiletries and set(s) of towels

Nespresso coffee & organic tea bags

Living space with sofa and 41' SMART TV