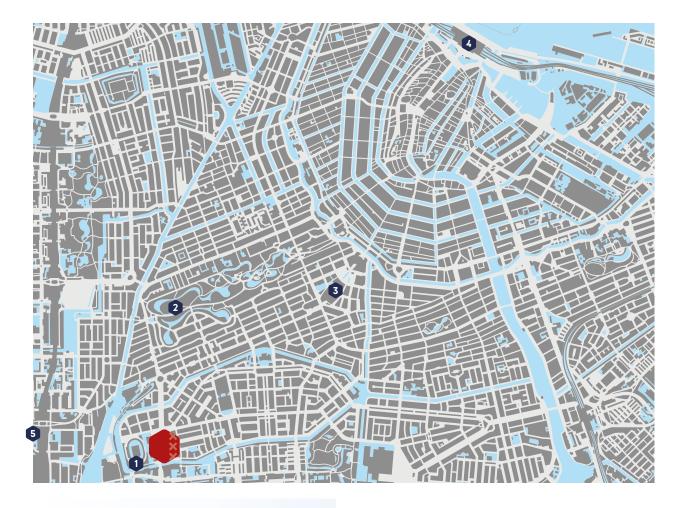

### **HIGHLIGHTS**

- Hotel TWENTY EIGHT
- 1 Olympic Stadion
- 2 Vondelpark
- 3 Museum Square
- 4 Amsterdam Central Station
- Schiphol Airport ± 20 min.

### LOCATION

We are ideally located in upscale Amsterdam South district, more specifically in the Stadium neighbourhood (Stadionbuurt). The hotel is located opposite the Olympic Stadium.

We're close to Schiphol Airport and the Zuidas, surrounded by cultural and urban delights. When tired of the hustle and bustle of city life, the nearby Vondelpark is perfect for a nice walk or a bike ride.