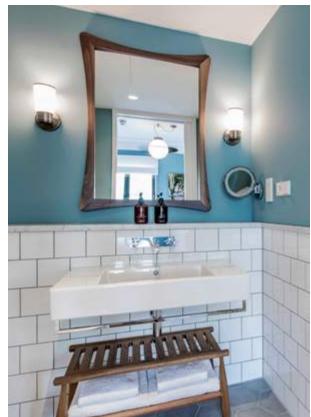

## **OUR APARTMENT FACILITIES**

Fully equipped kitchen

Bathroom with rain shower

Hairdryer

Marie Stella Maris Toiletries and set(s) of towels

Nespresso coffee & organic tea bags

Living space with sofa and 41' SMART TV