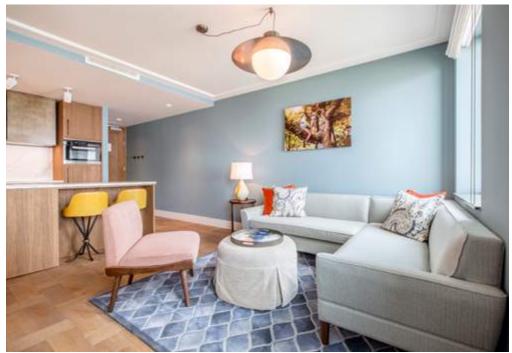

## **OUR APARTMENT FACILITIES**

Fully equipped kitchen

Bathroom with rain shower

Hairdryer

Marie Stella Maris Toiletries and set(s) of towels

Nespresso coffee & organic tea bags

Living space with sofa and 41' SMART TV

Dining and working space

Safe

Phone

Housekeeping twice a week (more frequently upon request)

Free, high-speed Wi-Fi

Climate control system

Extra amenities in the Two Bedroom & Executive Apartment:

High dining and work table