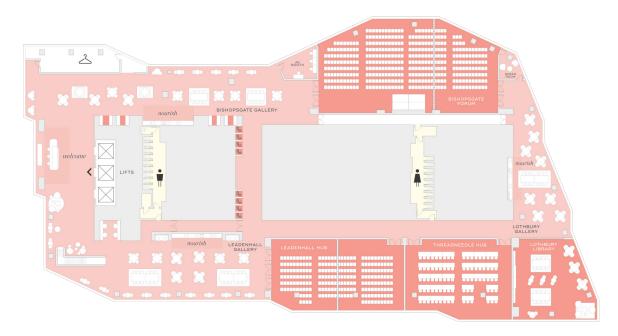

## Floorplan & Capacities

## 3RD FLOOR

|                     | AREA FT²              | AREA M²            | CEILING<br>HEIGHT | THEATRE | CLASSROOM | ROUNDS<br>OF 12 | CABARET<br>OF 8 | PODS OF 7 | U SHAPE | HOLLOW<br>SQUARE | RECEPTION |
|---------------------|-----------------------|--------------------|-------------------|---------|-----------|-----------------|-----------------|-----------|---------|------------------|-----------|
| Bishopsgate Forum   | 3842 ft <sup>2</sup>  | 357 m <sup>2</sup> | 2.9 m             | 406*    | 162*      | 204*            | 222**           | 189*      |         |                  | 406       |
| Bishopsgate Forum 1 | 2540 ft <sup>2</sup>  | 236 m²             | 2.9 m             | 256*    | 111*      | 144*            | 112             | 126       | 39      | 60               | 258       |
| Bishopsgate Forum 2 | 1302 ft <sup>2</sup>  | 121 m <sup>2</sup> | 2.9 m             | 110*    | 48*       | 60*             | 48              | 42        | 27      | 36               | 110       |
| Bishopsgate Gallery | 4197 ft <sup>2</sup>  | 390 m²             | 3.9 m             |         |           |                 |                 |           |         |                  | 406       |
| Leadenhall Hub      | 2314 ft <sup>2</sup>  | 215 m <sup>2</sup> | 2.9 m             | 233     | 99        | 120             | 80              | 102       | 36      | 60               | 233       |
| Leadenhall Hub 1    | 1119 ft <sup>2</sup>  | 104 m <sup>2</sup> | 2.9 m             | 94      | 51        | 59              | 40              | 49        | 24      | 30               | 94        |
| Leadenhall Hub 2    | 1194 ft <sup>2</sup>  | 111 m <sup>2</sup> | 2.9 m             | 94      | 54        | 84              | 48              | 54        | 24      | 30               | 94        |
| Leadenhall Gallery  | 3,627 ft <sup>2</sup> | 337 m²             | 3.9 m             |         |           |                 |                 |           |         |                  | 403       |
| Threadneedle Hub    | 2023 ft <sup>2</sup>  | 188 m²             | 2.9 m             | 186     | 84        | 108             | 80              | 98        | 27      | 42               | 186       |
| Lothbury Library    | 1550 ft <sup>2</sup>  | 144 m²             | 3.9 m             | 111     | 48        | 84              | 64              | 56        | 30      | 36               | 111       |
| Lothbury Gallery    | 1593 ft <sup>2</sup>  | 148 m²             | 3.9 m             |         |           |                 |                 |           |         |                  | 111       |

\*with 8'x16' stage \*\*Half-moon