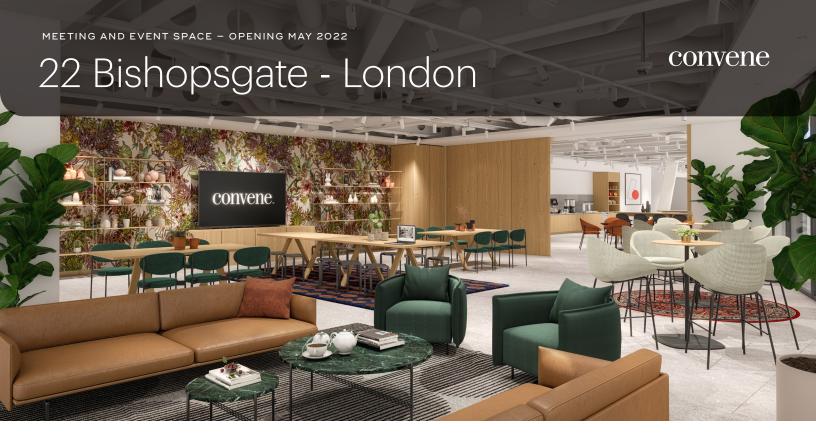

Convene at 22 Bishopsgate offers 3,715 sq meters of meeting rooms for up to 400 people. Designed with a premium experience in mind - including built-in technology, on-site AV team, comfortable seating, and high-quality hospitality services - we take care of all your event needs.

If your event requires a hybrid element, Convene Studio adds a virtual component for up to 10,000 remote attendees. Powered by our professional production teams and virtual event technology, this solution enables hybrid capability when it matters most.