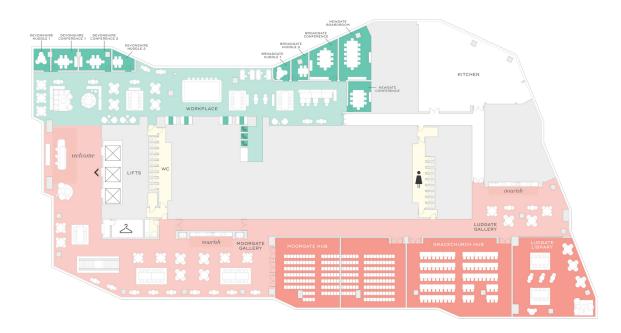

## Floorplan & Capacities

## 4TH FLOOR

\*Convene at 22 Bishopsgate will also be home to a premium members' workplace, offering a relaxed environment for working and collaborating in teams. Featuring a beautifully-designed long bar, barista-served coffee and restaurant-level food with table service, guests will be able to enjoy an aspirational and exclusive vibe.

|                  | AREA FT²             | AREA M²            | CEILING<br>HEIGHT | THEATRE | CLASSROOM | ROUNDS<br>OF 12 | CABARET<br>OF 8 | PODS OF 7 | U SHAPE | HOLLOW<br>SQUARE | RECEPTION |
|------------------|----------------------|--------------------|-------------------|---------|-----------|-----------------|-----------------|-----------|---------|------------------|-----------|
| Moorgate Hub     | 2314 ft²             | 215 m²             | 2.9 m             | 233     | 105       | 120             | 80              | 102       | 36      | 60               | 233       |
| Moorgate Hub 1   | 1119 ft²             | 104 m²             | 2.9 m             | 97      | 51        | 59              | 40              | 49        | 24      | 30               | 94        |
| Moorgate Hub 2   | 1194 ft²             | 111 m²             | 2.9 m             | 95      | 51        | 84              | 48              | 54        | 24      | 30               | 94        |
| Moorgate Gallery | 3692 ft <sup>3</sup> | 343 m²             | 3.9 m             |         |           |                 |                 |           |         |                  | 403       |
| Gracechurch Hub  | 2023 ft²             | 188 m²             | 2.9 m             | 186     | 84        | 108             | 80              | 98        | 27      | 42               | 186       |
| Ludgate Library  | 1550 ft²             | 144 m²             | 3.9 m             | 111     | 56        | 84              | 64              | 56        | 30      | 36               | 111       |
| Ludgate Gallery  | 1356 ft²             | 126 m <sup>2</sup> | 3.9 m             |         |           |                 |                 |           |         |                  | 111       |