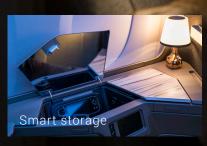

# **Premium Business Class**

- · All seats with aisle access
- Personal storage space
- 18" personal TV screen

180° Full flat seats

78" Bed length

- Priority baggage & check-in
- Sky Lounge
- Baggage allowance: 40kg