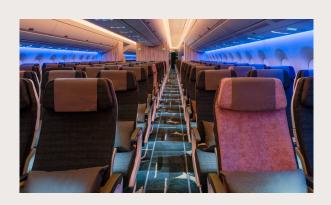

## **Premium Economy Class**

- · Separate cabin
- Special meals
- · Priority baggage and check-in
- Fixed-back shell
- Baggage allowance: 35kg

129° Recline

39" Seat pitch 20" Seat

width

Abreast

2-3-2