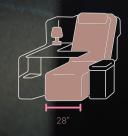

# **Premium Business Class**

- · All seats with aisle access
- Personal storage space
- 18" personal TV screen

180° Full flat seats

78" Bed length

- Priority baggage & check-in
- Sky Lounge
- Baggage allowance: 40kg

28"

1-2-1 Seat width Abreast