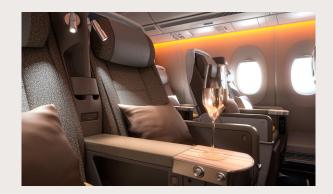

# **Premium Business Class**

- · All seats with aisle access
- Personal storage space
- 18" personal TV screen

180° Full flat seats

78" Bed length

- Priority baggage & check-in
- Sky Lounge
- Baggage allowance: 40kg