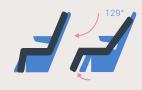

## **Premium Economy Class**

- · Separate cabin
- Special meals
- · Priority baggage and check-in
- Fixed-back shell
- Baggage allowance: 35kg

129° Recline

39" Seat pitch 20" Seat

width

Abreast

2-3-2