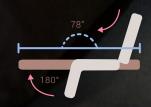

# **Premium Business Class**

- · All seats with aisle access
- Personal storage space
- 18" personal TV screen

180° Full flat seats

78" Bed length

- Priority baggage & check-in
- Sky Lounge
- Baggage allowance: 40kg