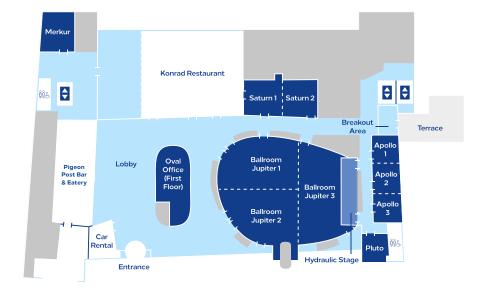

### **Ground Floor**

### FLOOR MAP KEY

Meeting/Conference Rooms

Foyer/Public Space
Private

Stage

Outdoor Space