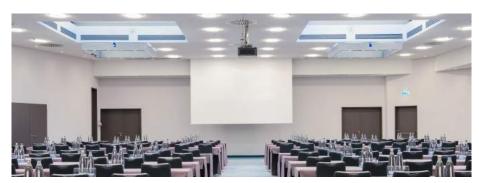

#### JUPITER BALLROOM

Flooded with natural daylight and equipped with blackout curtains this 400-capacity space with a total of 446m² can be divided into three separate rooms by flexible partitions. It is surrounded by eight multi functional banqueting rooms. Large windows make it possible to deliver goods such as a car up to the size of 2.4m x 2.4m. Have your next model release or exhibition at Hilton Cologne.