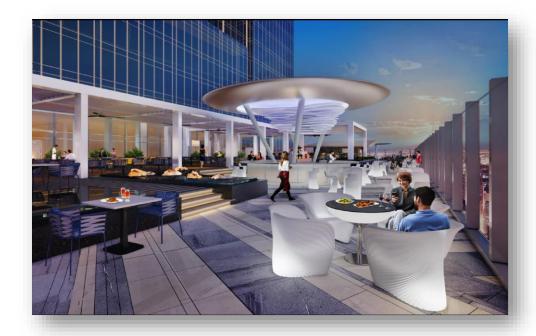

# THE PODIUM

2,397 square meters of open space

Indian Ocean & Beira Lake

- o Located on Level 07
- o Expansive open space creates an ideal venue for large outdoor events
- o Direct access from the entrance ramp and parking lot
- o Capability to accommodate and setup marquees

| * * * * * * * * * * * * * * * * * * * | Banquet    | 1,300 Pax |
|---------------------------------------|------------|-----------|
|                                       | Trade Show | 225 Pax   |
| ::::                                  | Cocktail   | 1,800 Pax |