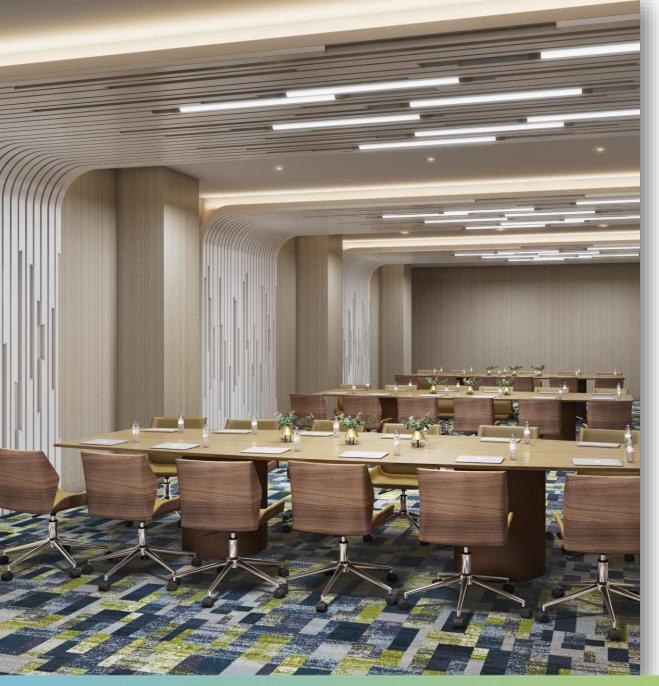

# THE FORUM

1,000 square meters of pillarless space

7 M

- o Located on Level 08
- o Partitionable by up to 2 with electronic dropdown partitions
- 2 sets of 300" Screens and 18k
   Lumens Laser Projectors
- Soundproof location accentuated with Natural light
- 4 units of SR-5 Stagemakers (500kg Industrial Suspension Hoist system)

| <br>               | Cluster   | 448 Pax   |
|--------------------|-----------|-----------|
| * * * *<br>* * * * | Banquet   | 670 Pax   |
|                    | Theatre   | 1,280 Pax |
|                    | Classroom | 690 Pax   |

- o The forum Pre-Function
  - o Square meters 877
  - Ceiling Height
    - o Highest 4.5 m
    - o Lowest 2.9 m
- Separate Entrance Lobby, located on Level 07, the forum
- o The forum
  - o Square meters 589
  - o Ceiling Height 7 m

| <br>Cocktail | 800 Pax |
|--------------|---------|
| U-Shape      | 132 Pax |
| Trade Show   | 152 Pax |

572 square meters of pillarless space

Highest – 3.7 M Lowest – 3.5 M

- o Located on Level 08
- Partitionable by up to 4 with electronic sliding partitions
- o 6 sets of 250" Screens and 16k Lumens Laser Projectors
- 4 units of SR-5 Stagemakers (500kg Industrial Suspension Hoist system)