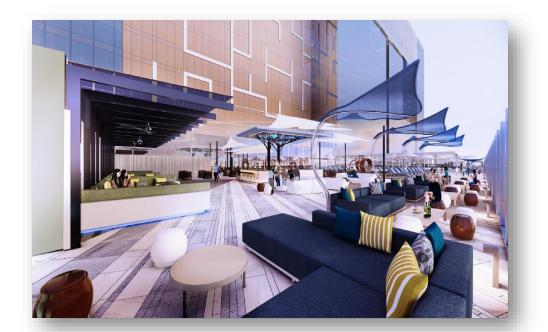

### GARDEN TERRACE - LEVEL 09

1,587 square meters of open space

Colombo City & Lotus Tower

### POOL LOUNGE - LEVEL 09

1,695 square meters of open space

Colombo City & Lotus Tower