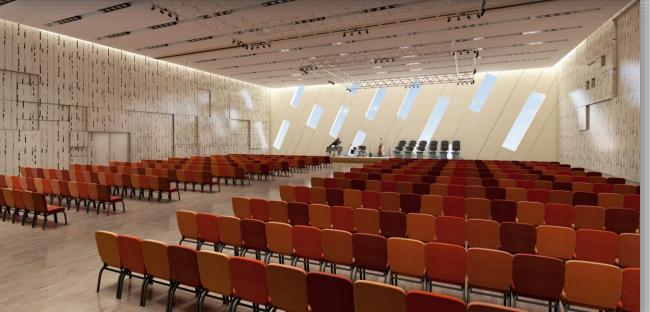

# SOUTH ASIA'S ICONIC MEETINGS & EVENTS DESTINATION

- o **14,865 square meters** of total events space
- Five distinctive ballrooms and six outdoor spaces with stunning city views that collectively seat up to 5,000 people
- State-of-the-art facilities including exclusive conference lobbies, spacious pre-function areas, high-tech features, and an extensive car park provide you the versatility you need
- Those meeting breaks are no longer boring, with **innovative culinary concepts** put together by our team of Expert Chefs
- Our dedicated Events' Specialists will be on hand to guide you through the planning of a truly memorable event