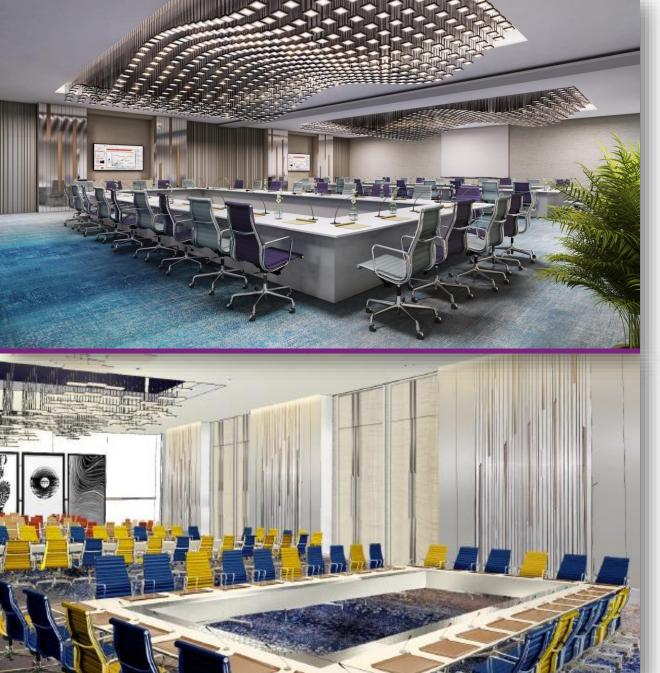

# **BOARDROOMS**

197 square meters of pillarless space

3.6 M

- o Located on Level 08
- Located adjacent The Studio, making the Boardrooms an ideal option as a companion venue for Breakout Rooms
- o Partitionable by up to 6 with electronic sliding partitions
- o In-built Projectors:
  - o 2 units of 150" Screens
  - o 6 units of 70" Screens
  - o 8 units of 5.5k Lumens Laser Projectors

| <br>               | Cluster   | 49 Pax  |
|--------------------|-----------|---------|
| * * * *<br>* * * * | Banquet   | 90 Pax  |
|                    | Theatre   | 160 Pax |
|                    | Classroom | 90 Pax  |

| ( ( ( ) | Boardroom | 80 Pax  |
|---------|-----------|---------|
|         | U-Shape   | 80 Pax  |
| ····    | Cocktail  | 125 Pax |

#### **Breakout Rooms**

18 Breakaway Rooms with a capacity 12-15 pax each, located on Level 8