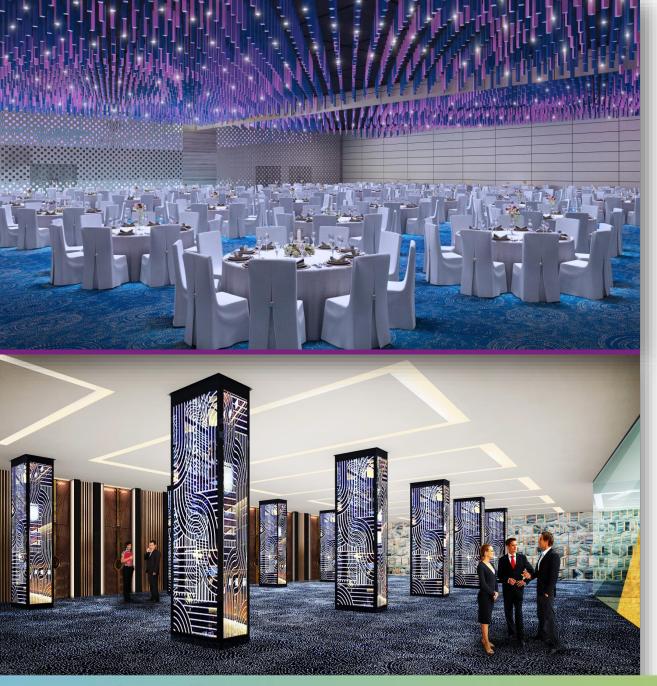

# **LUMINA BALLROOM**

1,422 square meters of pillarless space

6.4 M

- o Located on Level 07
- Partitionable by up to 3 with electronic dropdown partitions
- 4 sets of 300" Screens and 18k
   Lumens Laser Projectors
- 4 units of SR-5 Stagemakers (500kg Industrial Suspension Hoist system)

- o Lumina Pre-Function
  - o Square meters 492
  - o Ceiling Height 6 m
- Pre-Function area equipped with 9 LED Pillars
- LuxLight® multi-coloured simulation LED Chandeliers
- o 84 Focus Tracklight beams

| * * * *            | Cluster   | 602 Pax   |
|--------------------|-----------|-----------|
| * * * *<br>* * * * | Banquet   | 1,040 Pax |
|                    | Theatre   | 1,860 Pax |
|                    | Classroom | 924 Pax   |

| XXX | Cocktail   | 1,134 Pax |
|-----|------------|-----------|
|     | U-Shape    | 144 Pax   |
|     | Trade Show | 200 Pax   |