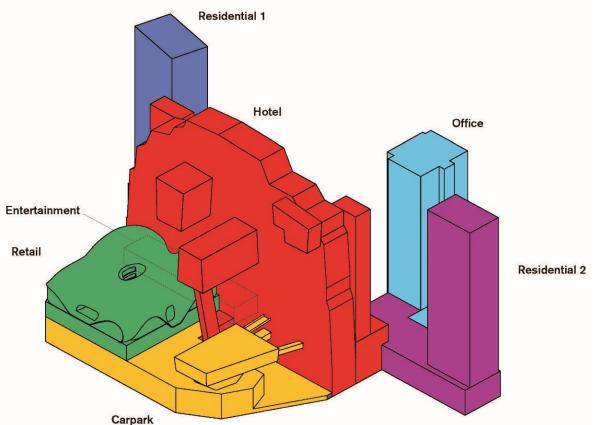

# Hotel Retail Mall & Entertainment Complex Conference Facility & Car Park 45-storey, Residential Condominium 39-storey, Residential Condominium 30-storey, Office Tower