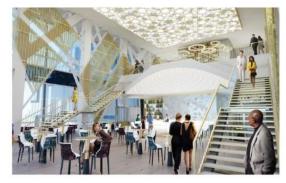

# SOUTH ASIA'S ICONIC MEETINGS & EVENTS DESTINATION

- o **14,865 square meters** of total events space
- Five distinctive ballrooms and six outdoor spaces with stunning city views that collectively seat up to 5,000 people
- State-of-the-art facilities including exclusive conference lobbies, spacious pre-function areas, high-tech features, and an extensive car park provide you the versatility you need
- Those meeting breaks are no longer boring, with **innovative culinary concepts** put together by our team of Expert Chefs
- Our dedicated Events' Specialists will be on hand to guide you through the planning of a truly memorable event

# THE PODIUM

2,397 square meters of open space

Indian Ocean & Beira Lake

- o Located on Level 07
- o Expansive open space creates an ideal venue for large outdoor events
- o Direct access from the entrance ramp and parking lot
- o Capability to accommodate and setup marquees