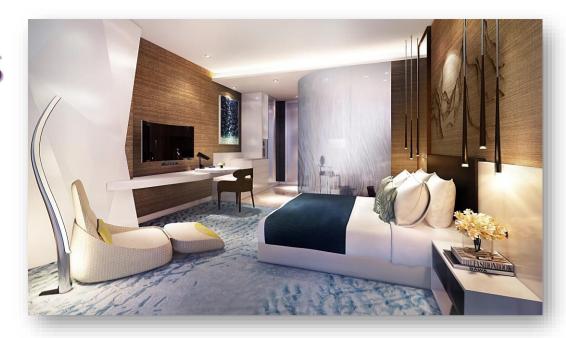

# STAY, UNWIND AND RELAX

Cinnamon Life Integrated Resort's assortment of guestrooms and suites represent an urban hideaway, offering guests the opportunity to discover their hidden oasis in the very heart of the bustling city of Colombo.

# PREMIER LIFE ROOMS

- o Available in both **King and Twin** Configurations
- 396 King Rooms and 254 Twin Rooms, located from Level 10 to Level 21
- o Average square meters:
  - King 34 square meters | Twin 41 square meters
- o Available types:
  - o Oceanfront Views | Cityscape Views | Lakefront Views