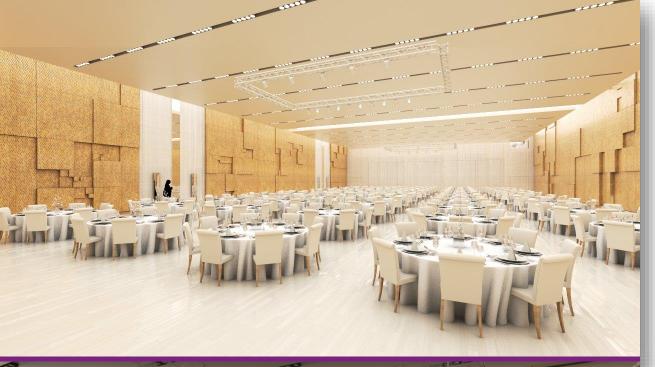

# THE FORUM

1,000 square meters of pillarless space

7 M

- o Located on Level 08
- o Partitionable by up to 2 with electronic dropdown partitions
- 2 sets of 300" Screens and 18k
   Lumens Laser Projectors
- Soundproof location accentuated with Natural light
- 4 units of SR-5 Stagemakers (500kg Industrial Suspension Hoist system)

| <br>               | Cluster   | 448 Pax   |
|--------------------|-----------|-----------|
| * * * *<br>* * * * | Banquet   | 670 Pax   |
|                    | Theatre   | 1,280 Pax |
|                    | Classroom | 690 Pax   |

- o The forum Pre-Function
  - o Square meters 877
  - Ceiling Height
    - o Highest 4.5 m
    - o Lowest 2.9 m
- Separate Entrance Lobby, located on Level 07, the forum
- o The forum
  - o Square meters 589
  - o Ceiling Height 7 m

| <br>Cocktail | 800 Pax |
|--------------|---------|
| U-Shape      | 132 Pax |
| Trade Show   | 152 Pax |

572 square meters of pillarless space

Highest – 3.7 M Lowest – 3.5 M

- o Located on Level 08
- Partitionable by up to 4 with electronic sliding partitions
- o 6 sets of 250" Screens and 16k Lumens Laser Projectors
- 4 units of SR-5 Stagemakers (500kg Industrial Suspension Hoist system)