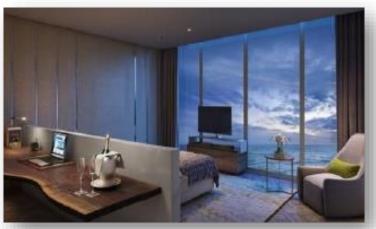

# PREMIER LIFE ROOMS

- o Available in both **King and Twin** Configurations
- 396 King Rooms and 254 Twin Rooms, located from Level 10 to Level 21
- o Average square meters:
  - King 34 square meters | Twin 41 square meters
- o Available types:
  - o Oceanfront Views | Cityscape Views | Lakefront Views

# **SUITES**

- o **37 Suites** located from Level 16 to Level 21
- o An average of 115 square meters per Suite
- o Available types:
  - o Ocean Scape Suite | Skyline