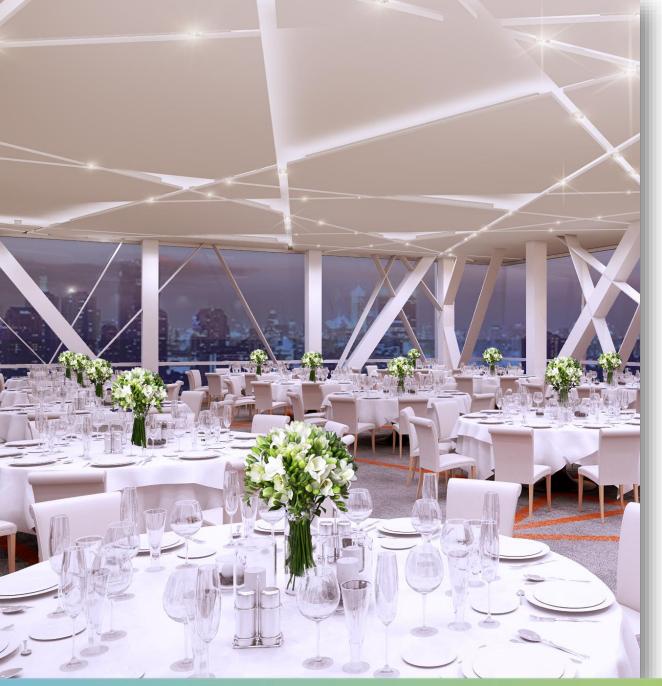

450 square meters of pillarless space

4.3 M

- o Located on Level 22
- Natural Daylight with 270° panoramic views of the Indian Ocean, Beira Lake & Colombo City
- Fitted with interchangeable ceiling light beams capable of displaying multiple colour themes
- 250" Screen and 18k Lumens Laser Projector

- Pre-Function area, the Sky
   Pavilion, shared with the Cumulus
   Ballroom
- Sky Pavilion
  - o Square meters 408
  - o Ceiling Height 4 m
- A first-of-its kind in Sri Lanka, the Celestine Ballroom is one of 2 Cantilever Ballrooms; seemingly floating at an elevation of over 91 m

| *                         | Cluster | 98 Pax  |
|---------------------------|---------|---------|
| * * *<br>* * * *<br>* * * | Banquet | 220 Pax |
|                           | Theatre | 360 Pax |

| <br>Cocktail | 250 Pax |
|--------------|---------|
| U-Shape      | 63 Pax  |
| Classroom    | 210 Pax |