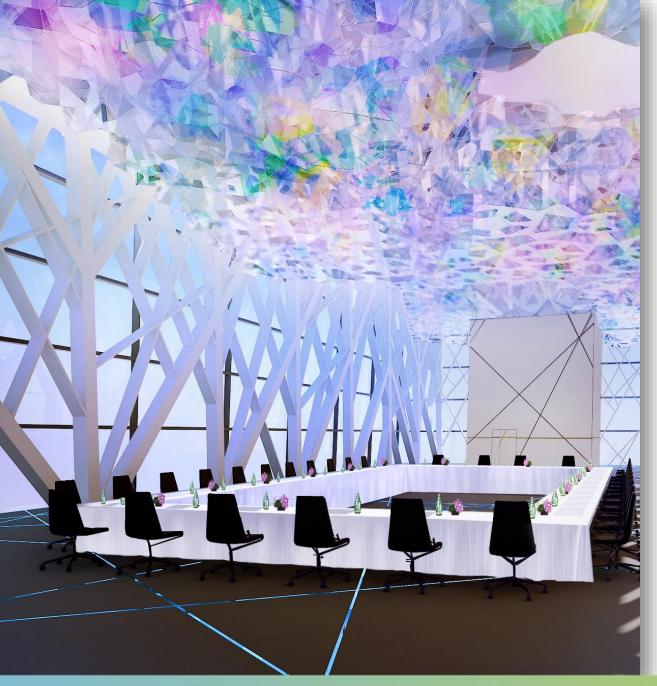

# **CUMULUS BALLROOM**

660 square meters of pillarless space

9.7 M

- o Located on Level 22
- Natural Daylight with 270° panoramic views of the Indian Ocean, Beira Lake & Colombo City
- Custom built Cloud Chandelier ability to refract light, creating an optical cloud-like illusion
- 300" Screen and 18k Lumens Laser Projector

- Pre-Function area, the Sky Pavilion, shared with the Celestine Ballroom
- o Sky Pavilion
  - o Square meters 426
  - o Ceiling Height 4 m
- A first-of-its kind in Sri Lanka, the Cumulus Ballroom is one of 2 Cantilever Ballrooms; seemingly floating at an elevation of over 91 m

| <br>                      | Cluster | 182 Pax |
|---------------------------|---------|---------|
| 0 0 0<br>0 0 0 0<br>0 0 0 | Banquet | 410 Pax |
|                           | Theatre | 720 Pax |

| ::::: | Cocktail  | 460 Pax |
|-------|-----------|---------|
|       | U-Shape   | 99 Pax  |
|       | Classroom | 380 Pax |