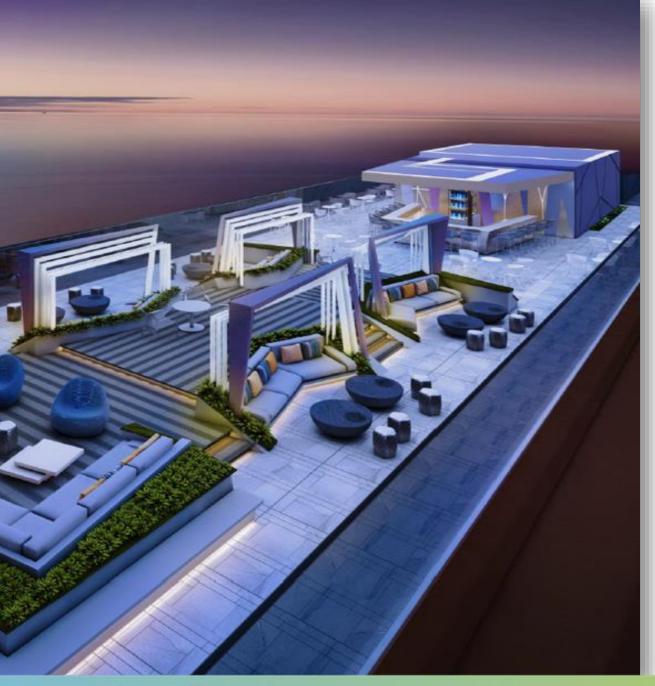

### VIP POOL TERRACE - LEVEL 25

509 square meters of open space

Colombo City & Lotus Tower

463 square meters of open space

Indian Ocean & Beira Lake

- o Located on Level 24
- o Open air, with 270° panoramic views
- Open space and views create an ideal venue for intimate cocktail functions