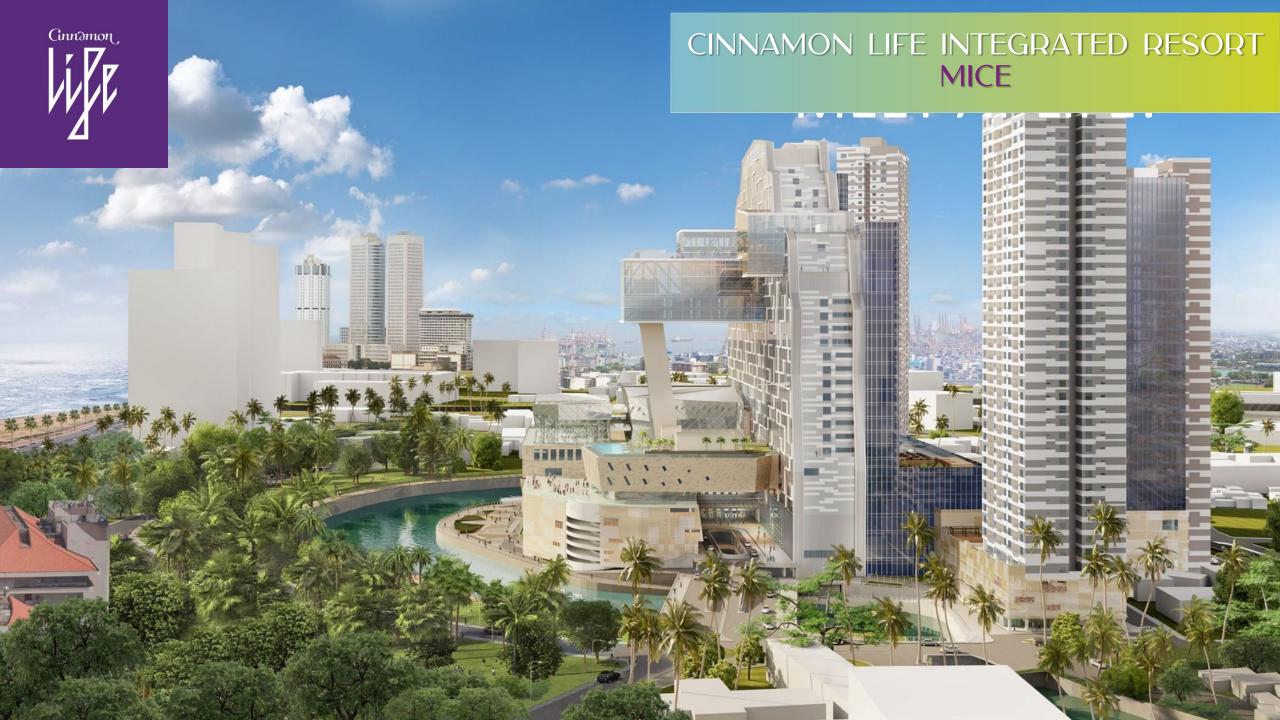

# Hotel Retail Mall & Entertainment Complex Conference Facility & Car Park 45-storey, Residential Condominium 39-storey, Residential Condominium 30-storey, Office Tower

# **RESORT FEATURES**

800 Guestrooms & Suites (including 113 keys for Emblem Hotel)

14,865 square meters of Event space in total (6 Indoor Venues, 6 Outdoor Venues and 18 Meeting Rooms)

8 Restaurants and 7 Bars

3 Swimming Pools, a Wellness Spa and a State-of-the-art Gymnasium

Carpark comprising of 2,589 parking slots

2 Residential Towers comprising of 196 and 231 Apartments respectively

35,000 square meters of Retail Space and a 30-storey Office Tower

Art Museum, Entertainment and Gaming Centre