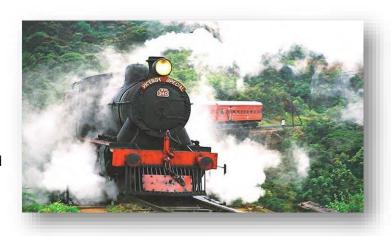

# **CURATED EXPERIENCES**

Discover the Gold Coast by Rail

Experience the serene beauty of the Sri Lankan coast as we take you on a journey to the beautiful 'Gold Coast' of Bentota.

Discover your Colombo with our Curated City Tours