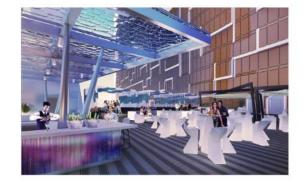

# THE PODIUM

2,397 square meters of open space

Indian Ocean & Beira Lake

- o Located on Level 07
- o Expansive open space creates an ideal venue for large outdoor events
- o Direct access from the entrance ramp and parking lot
- o Capability to accommodate and setup marquees

| * * * * * * * * * * * * * * * * * * * | Banquet    | 1,300 Pax |
|---------------------------------------|------------|-----------|
|                                       | Trade Show | 225 Pax   |
| ::::                                  | Cocktail   | 1,800 Pax |

463 square meters of open space

Indian Ocean & Beira Lake

- o Located on Level 24
- o Open air, with 270° panoramic views
- Open space and views create an ideal venue for intimate cocktail functions