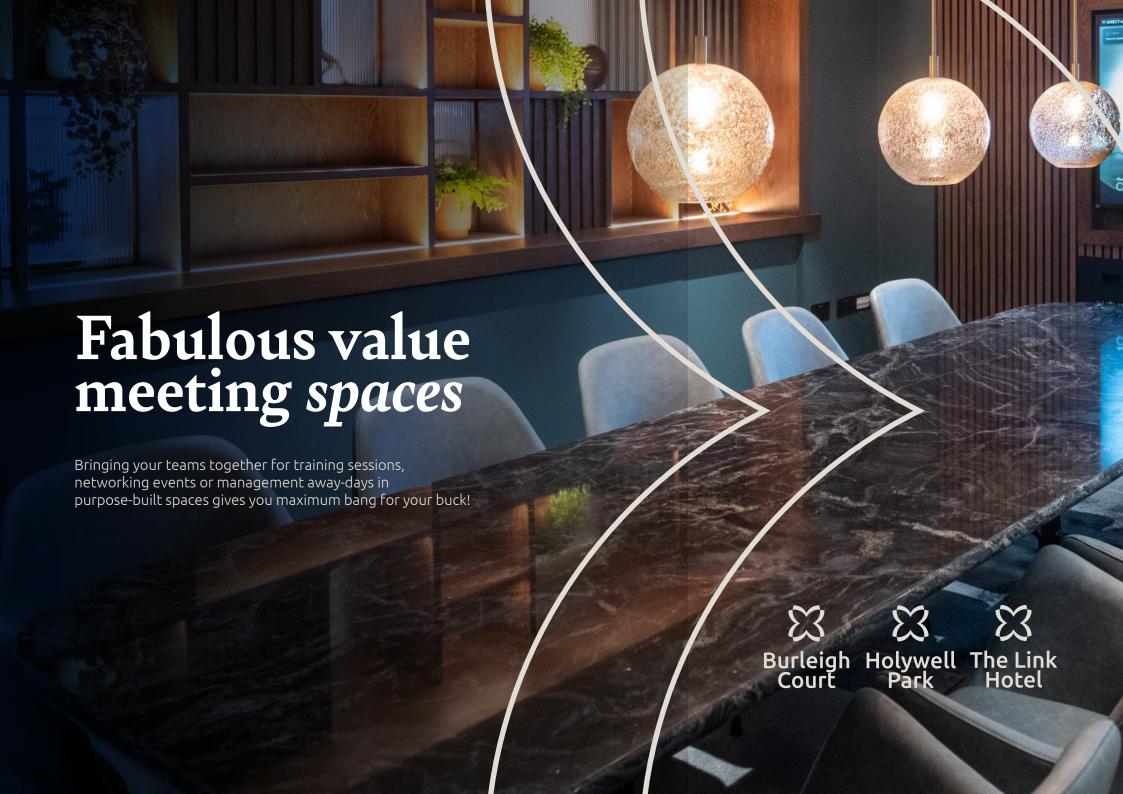

## **Specification sheets**

| BURLEIGH COURT             | Was                 | W x D x H (m)   | U-Shape    | Boardroom | Classroom | Cabaret | Theatre |
|----------------------------|---------------------|-----------------|------------|-----------|-----------|---------|---------|
| Conference 1               | PD1                 |                 | -          | -         | -         | 40      | 55      |
| Conference 2               | PD2                 |                 | -          | -         | -         | 120     | 150     |
| Conference 3               | PD3                 |                 | -          | -         | -         | 40      | 52      |
| Conference 4               | PD4                 |                 | -          | 20        | -         | 24      | 50      |
| Conference Room (Combined) |                     |                 |            | -         | -         | 230     | 300     |
| Meeting 5                  | Tamar               | 3.9 x 5.6 x 2.3 | -          | 12        | -         | -       | -       |
| Meeting 6                  | Jubilee             | 3.9 x 5.6 x 2.3 | -          | 12        | -         | -       | -       |
| Huddle 7                   | Syndicate 1         | 4.5 x 4 x 2.7   | -          | 10        | -         | -       | -       |
| Meeting 8                  | Wye                 | 9 x 7.1 x 2.6   | 18         | 18        | 32        | 30      | 60      |
| Huddle 9                   | Syndicate 2         | 4.5 x 4 x 2.7   | -          | 10        | -         | -       | -       |
| Huddle 10                  | Syndicate 3         | 4.5 x 4 x 2.7   | -          | 10        | -         | -       | -       |
| Huddle 11                  | Syndicate 4         | 4.5 x 4 x 2.7   | -          | 10        | -         | -       | -       |
| Huddle 12                  | Syndicate 5         | 4.5 x 4 x 2.7   | -          | 10        | -         | -       | -       |
| Meeting 14                 | Severn              | 12 x 10 x 3     | 24         | 32        | 60        | 56      | 80      |
| Meeting 15                 | Avon                | 12 x 10 x 3     | 24         | 32        | 60        | 56      | 110     |
| Meeting 16                 | Dove                | 12 x 10 x 3     | 24         | 32        | 60        | 56      | 80      |
| Meeting 14 & 16 Combined   | Convention<br>Room  | 22.5 x 10       | 48         | 56        | 90        | 120     | 200     |
| Meeting 17                 | Derwent             | 10.5 x 9 x 3    | 22         | 28        | 40        | 40      | 80      |
| Meeting 18                 | Soar                | 10.5 x 9 x 3    | 22         | 28        | 40        | 40      | 80      |
| Meeting 19                 | Swift               | 10.5 x 9 x 3    | 22         | 28        | 40        | 40      | 80      |
| Huddle 20                  | Syndicate 7         | 4.5 x 4 x 2.7   | -          | 10        | -         | -       | -       |
| Huddle 21                  | Syndicate 8         | 4.5 x 4 x 2.7   | -          | 10        | -         | -       | -       |
| Huddle 22                  | Syndicate 9         | 4.5 x 4 x 2.7   | -          | 10        | -         | -       | -       |
| Huddle 23                  | Syndicate 10        | 4.5 x 4 x 2.7   | -          | 10        | -         | -       | -       |
| Huddle 24                  | Syndicate 11        | 4.5 x 4 x 2.7   | -          | 10        | -         | -       | -       |
| Huddle 25                  | Syndicate 12        | 4.5 x 4 x 2.7   | -          | 10        | -         | -       | -       |
| Business Lounge 1          | Delegate Lounge     | 4 x 4.4 x 2.3   |            |           |           |         |         |
| Business Lounge 2          | Lounge<br>Extension |                 |            |           |           |         |         |
| Thingumajig Room           | Lounge<br>Extension | 4.5 x 4 x 2.7   | -          | 10        | -         | -       | -       |
| Snug                       | Lounge<br>Extension |                 | 8 (Casual) | -         | -         | -       | -       |
| The Common Room            | Malcolm Brown       | 9 x 7.4 x 2.6   | 20         | 24        | 24        | 28      | 45      |
| The Study                  | Trent               | 9 x 7.1 x 2.6   | 18         | 18        | 32        | 30      | 60      |