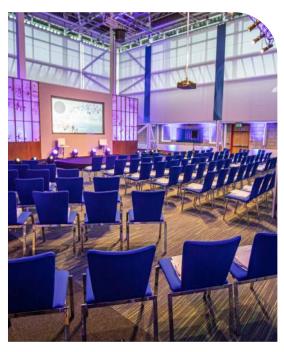

.4 | 12      | 14        | -         | 12      | 24      |
| Seminar 2      | 6.5 x 3.5 x 2.4 | 12      | 14        | -         | 12      | 24      |
| Seminar 1&2    | 7.8 x 6.5 x 2.4 | 17      | 20        | -         | 24      | 36      |
| Athlete Lounge | 12.7 x 5 x 2.7  | -       | 20        | -         | -       | -       |
|                |                 |         |           |           |         |         |

44 En-suite Bedrooms
(8 DDA compliant interconnecting accessible rooms (4 of which can be altitude) | 24 x twin rooms (10 of which can be altitude) | 12 x double rooms (6 of which can be altitude rooms) | 20 altitude bedrooms in total





# Burleigh Court

burleigh-court.co.uk



















# The Link Hotel

# linkhotelloughborough.co.uk





holywell-park.co.uk



















# Elite Athlete Centre & Hotel

# eliteathletecentre.co.uk





Try out our handy event calculator:

- ✓ **Select** your package
- **✓ Configure** the layout
- **Explore** spaces virtually



# Scan me!

www.imagovenues.co.uk /meeting-made-easy



www.imagovenues.co.uk