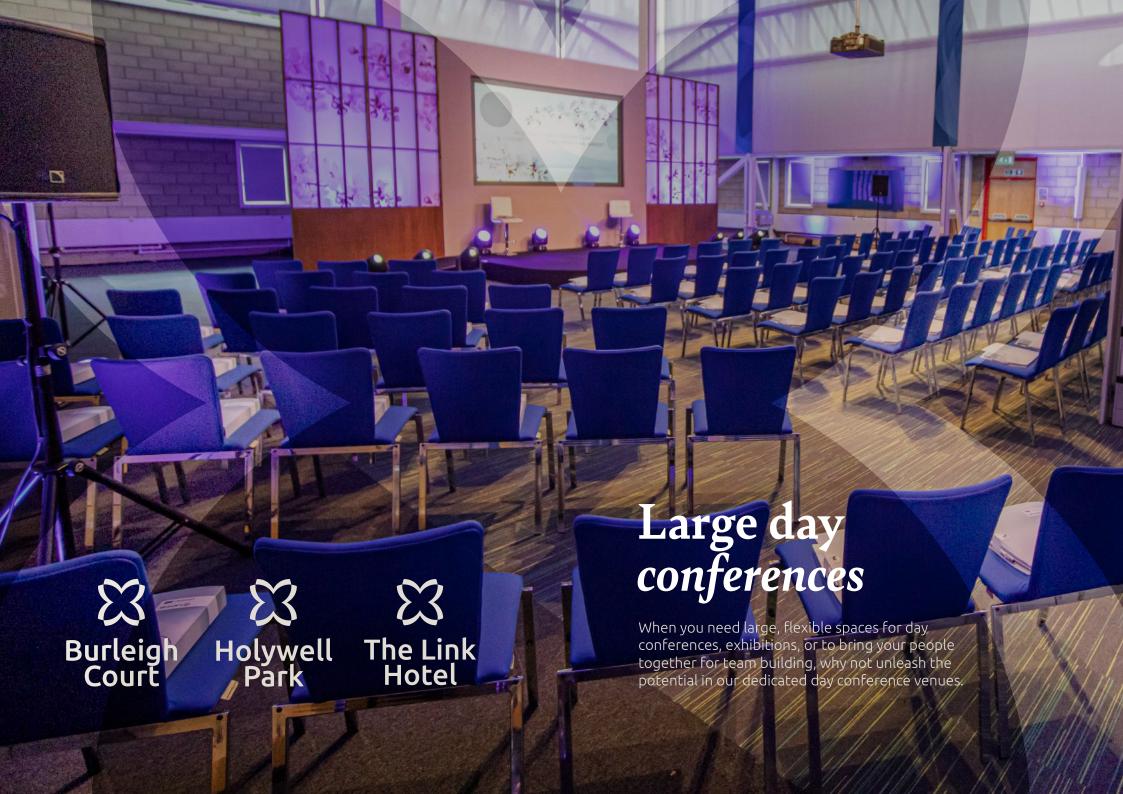

## **Specification sheets**

| BURLEIGH COURT             | Was                 | W x D x H (m)   | U-Shape    | Boardroom | Classroom | Cabaret | Theatre |
|----------------------------|---------------------|-----------------|------------|-----------|-----------|---------|---------|
| Conference 1               | PD1                 |                 | -          | -         | -         | 40      | 55      |
| Conference 2               | PD2                 |                 | -          | -         | -         | 120     | 150     |
| Conference 3               | PD3                 |                 | -          | -         | -         | 40      | 52      |
| Conference 4               | PD4                 |                 | -          | 20        | -         | 24      | 50      |
| Conference Room (Combined) |                     |                 |            | -         | -         | 230     | 300     |
| Meeting 5                  | Tamar               | 3.9 x 5.6 x 2.3 | -          | 12        | -         | -       | -       |
| Meeting 6                  | Jubilee             | 3.9 x 5.6 x 2.3 | -          | 12        | -         | -       | -       |
| Huddle 7                   | Syndicate 1         | 4.5 x 4 x 2.7   | -          | 10        | -         | -       | -       |
| Meeting 8                  | Wye                 | 9 x 7.1 x 2.6   | 18         | 18        | 32        | 30      | 60      |
| Huddle 9                   | Syndicate 2         | 4.5 x 4 x 2.7   | -          | 10        | -         | -       | -       |
| Huddle 10                  | Syndicate 3         | 4.5 x 4 x 2.7   | -          | 10        | -         | -       | -       |
| Huddle 11                  | Syndicate 4         | 4.5 x 4 x 2.7   | -          | 10        | -         | -       | -       |
| Huddle 12                  | Syndicate 5         | 4.5 x 4 x 2.7   | -          | 10        | -         | -       | -       |
| Meeting 14                 | Severn              | 12 x 10 x 3     | 24         | 32        | 60        | 56      | 80      |
| Meeting 15                 | Avon                | 12 x 10 x 3     | 24         | 32        | 60        | 56      | 110     |
| Meeting 16                 | Dove                | 12 x 10 x 3     | 24         | 32        | 60        | 56      | 80      |
| Meeting 14 & 16 Combined   | Convention<br>Room  | 22.5 x 10       | 48         | 56        | 90        | 120     | 200     |
| Meeting 17                 | Derwent             | 10.5 x 9 x 3    | 22         | 28        | 40        | 40      | 80      |
| Meeting 18                 | Soar                | 10.5 x 9 x 3    | 22         | 28        | 40        | 40      | 80      |
| Meeting 19                 | Swift               | 10.5 x 9 x 3    | 22         | 28        | 40        | 40      | 80      |
| Huddle 20                  | Syndicate 7         | 4.5 x 4 x 2.7   | -          | 10        | -         | -       | -       |
| Huddle 21                  | Syndicate 8         | 4.5 x 4 x 2.7   | -          | 10        | -         | -       | -       |
| Huddle 22                  | Syndicate 9         | 4.5 x 4 x 2.7   | -          | 10        | -         | -       | -       |
| Huddle 23                  | Syndicate 10        | 4.5 x 4 x 2.7   | -          | 10        | -         | -       | -       |
| Huddle 24                  | Syndicate 11        | 4.5 x 4 x 2.7   | -          | 10        | -         | -       | -       |
| Huddle 25                  | Syndicate 12        | 4.5 x 4 x 2.7   | -          | 10        | -         | -       | -       |
| Business Lounge 1          | Delegate Lounge     | 4 x 4.4 x 2.3   |            |           |           |         |         |
| Business Lounge 2          | Lounge<br>Extension |                 |            |           |           |         |         |
| Thingumajig Room           | Lounge<br>Extension | 4.5 x 4 x 2.7   | -          | 10        | -         | -       | -       |
| Snug                       | Lounge<br>Extension |                 | 8 (Casual) | -         | -         | -       | -       |
| The Common Room            | Malcolm Brown       | 9 x 7.4 x 2.6   | 20         | 24        | 24        | 28      | 45      |
| The Study                  | Trent               | 9 x 7.1 x 2.6   | 18         | 18        | 32        | 30      | 60      |