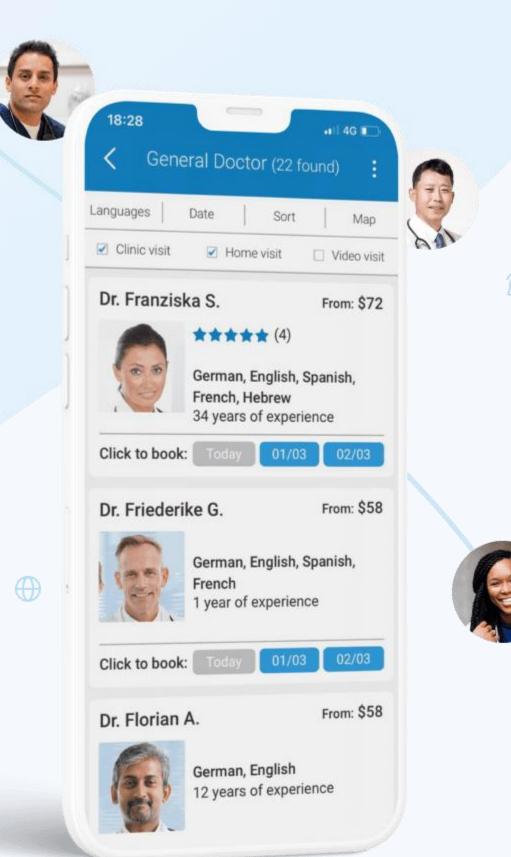

#### **How does** it work?

and book suitable local doctors filtered by:

Language spoken

Medical specialty

Location

Ħ

And more!

The app provides recommendations from within our network of doctors, and appointments can be scheduled in just a couple of taps.

#### Within the **Air Doctor app**, travelers can search, browse

 $\bigcirc$ 