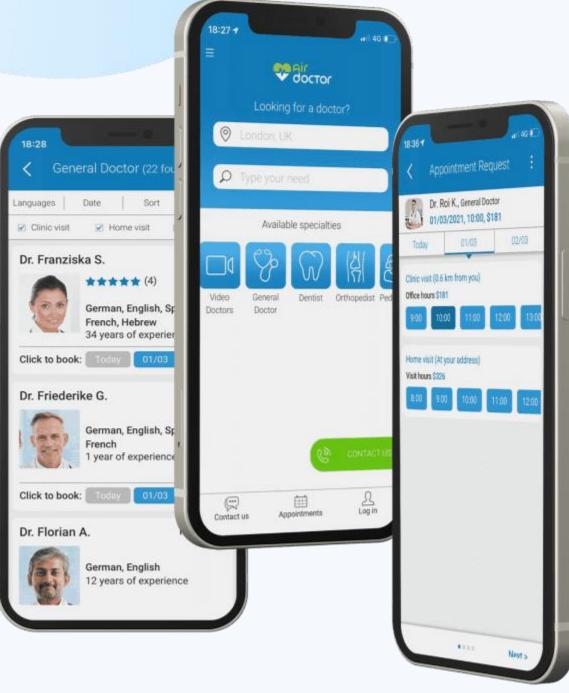

#### **How does** it work?

and book suitable local doctors filtered by:

Language spoken

Medical specialty

Location

Ħ

And more!

The app provides recommendations from within our network of doctors, and appointments can be scheduled in just a couple of taps.

#### Within the **Air Doctor app**, travelers can search, browse

 $\bigcirc$ 