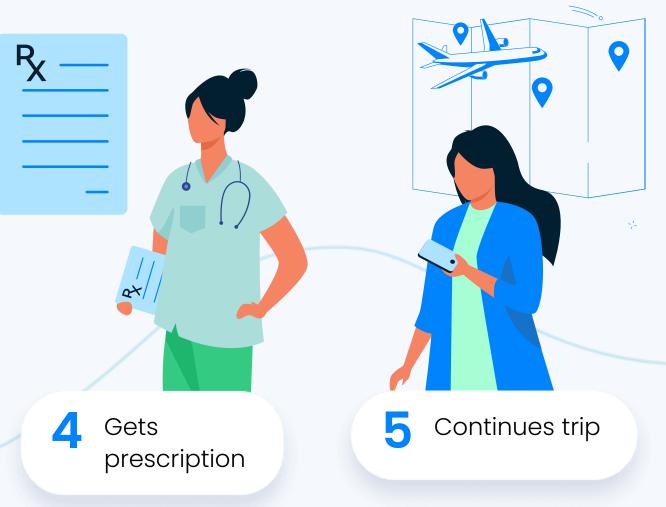

#### 4

Having one free video consultation, Alice is not charged anything.

#### 5

If the doctor recommends Alice to see a Gastro specialist, she can find, book and pay right from the same app with a few taps.