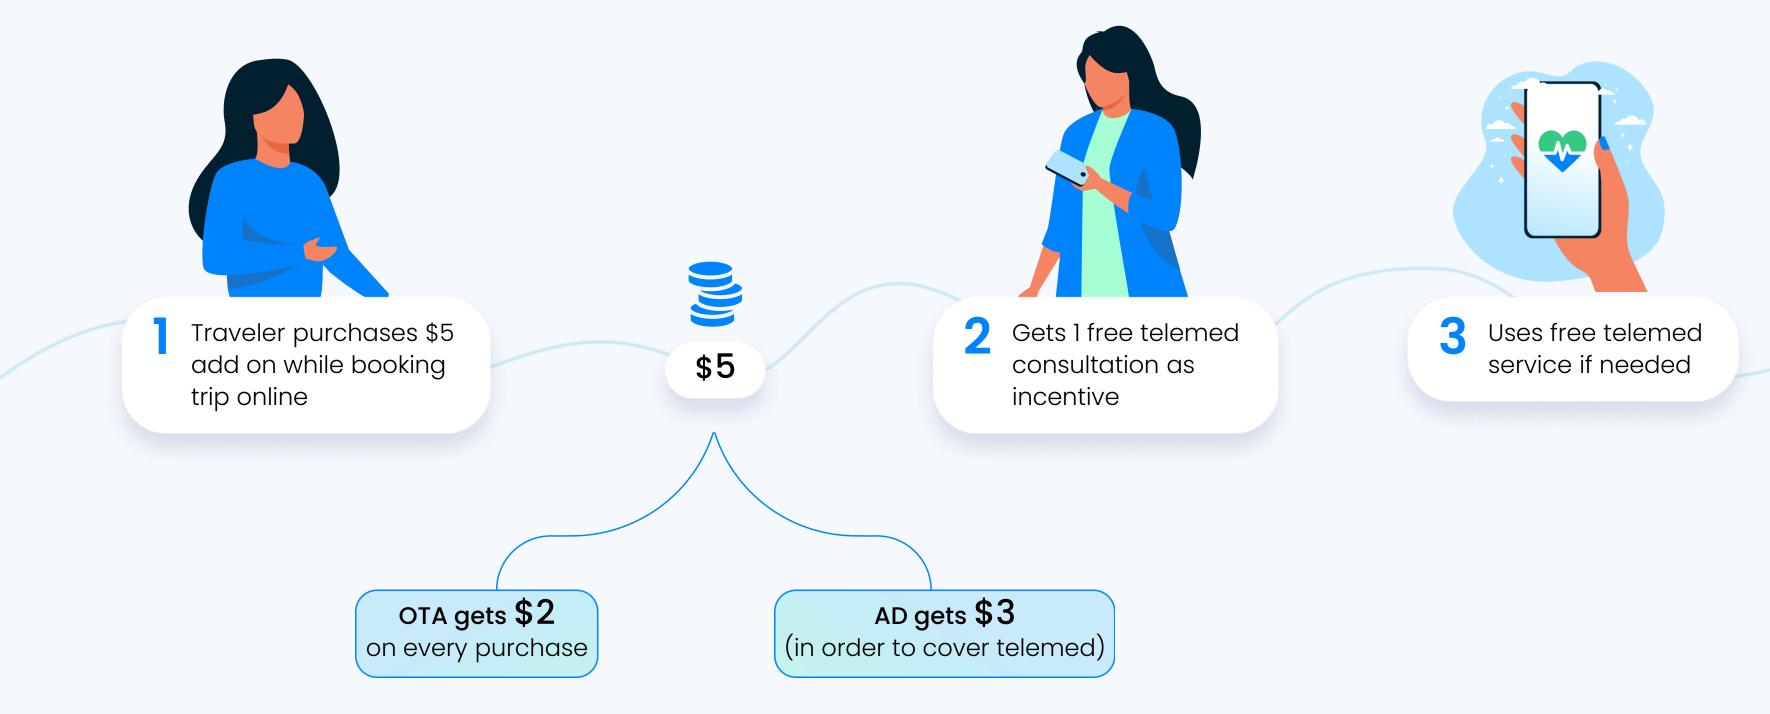

#### Travel Umbrella Pricing Model

Straight forward pricing model which takes advantage of Air Doctor's service and is beneficial for all involved