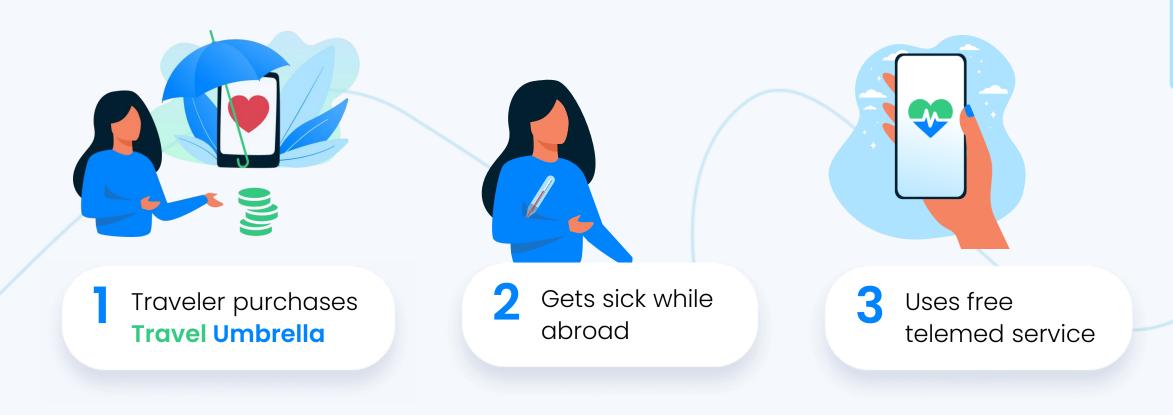

#### Travel Umbrella Model

Begin using **Air Doctor** almost immediaely without the need of your IT department and use of valuable resources

Flow Example

# How does the customer journey look like?

Alice is booking a flight for her and her family from Paris (CDG) to London (LHR).

#### 2

During the booking process, she is offered to add to her package **Travel Umbrella** 

and purchases it for a minimal price.

#### 3

During her stay in Paris, Alice gets stomach pains and is in need of a doctor.