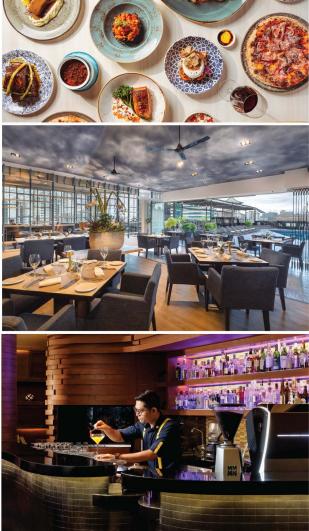

# Eating & drinking

A premier dining destination bursting with unique culinary experiences, discover our four award-winning establishments including one of the top steakhouses in Singapore; hearty Italian dining on the rooftop, artisanal pastries and more, with al fresco dining options and private dining rooms for both intimate or grand social events.

#### **OPUS BAR & GRILL**

A symphony for the senses, Opus Bar & Grill embraces the purity of grilling through premium quality steaks and sustainable seafood.

#### **D9 CAKERY**

A decadent selection of artfully handcrafted cakes, including D9's signature cheesecake, made from the finest imported and seasonal ingredients, perfect for all occasions.

#### IL CIELO

A vibrant rooftop restaurant serving up contemporary Italian food and good times. Feast on hearty dishes in this unique al-fresco space with stunning views of the city.

#### IGGY'S

This one Michelin star restaurant offers seasonal menus reflecting the dynamism of the international culinary scene by way of Singapore.