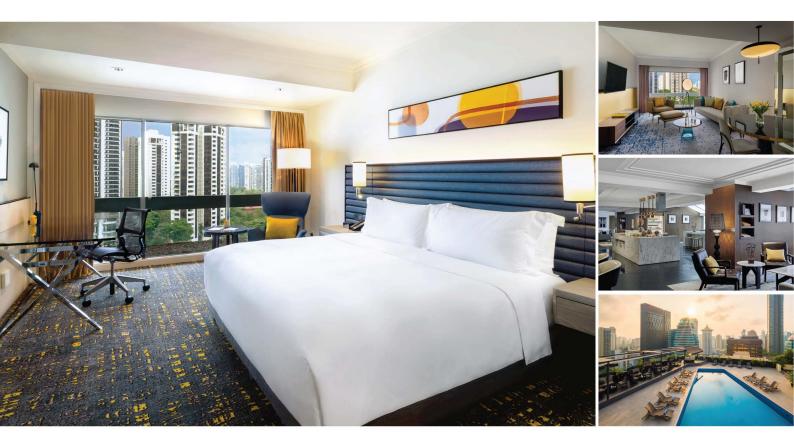

## Work, rest and stay

Our 423 guestrooms and suites are designed with thoughtful comforts for you to get on with relaxing. Starting with premium and sustainable bedding, modern amenities, high-speed Wi-Fi, plus lots of mood and task lighting options.

Indulge in some me time with a tempting minibar and illy coffee machine for lazy mornings curled up with your phone or favourite read. Floor-to-ceiling windows in every room offer you a perspective of the city and beyond.

#### GUESTROOMS

A welcoming oasis in the heart of Orchard Road, our guest rooms start from a spacious 32 sqm, and are fitted with relaxing décor and contemporary furnishing including ergonomically designed work spaces.

#### CLUB LOUNGE

A refreshing sanctuary with natural day light and calming interior, the Club Lounge located on level 22 offers a relaxing experience with personalised service, city views and complimentary breakfast, evening cocktails and light refreshments. Club guests also enjoy private check-in and -out and business support facilities.

#### SUITES

Starting from 69 sqm, our newly-renovated Suites invite you to stretch out and relax with a separate bedroom and living room featuring an ergonomic work station, lounge space, dining area, and powder room. A steam bathroom, illy coffee machine, and Club Lounge access further elevate the experience.

#### FACILITIES

Our rooftop swimming pool is the ultimate lazy-day hangout. Enjoy a mini vacation above Orchard Road on our level 24 oasis. Work out in our spacious 24/7 gym with the latest fitness equipment including running, step, and rowing machines and spin bikes, stack weight system, free weights, or relax your body and mind with a treatment at the spa.