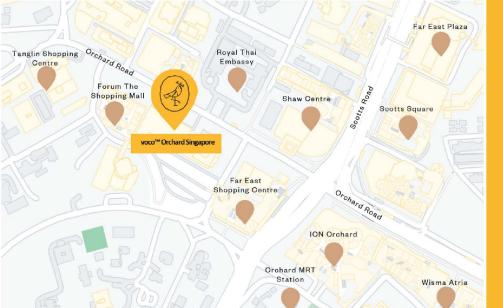

### How to find us

#### BY TAXI

25 minutes by taxi from Changi Airport to the heart of Singapore's shopping and entertainment district.

BY MRT

Alight at Orchard MRT train station and walk 7 minutes to the hotel.

**BY BUS** Alight at Delfi Orchard and walk 2 minutes to the hotel.

#### PARKING

If you're driving, we've got underground parking and easy onsite valet parking.