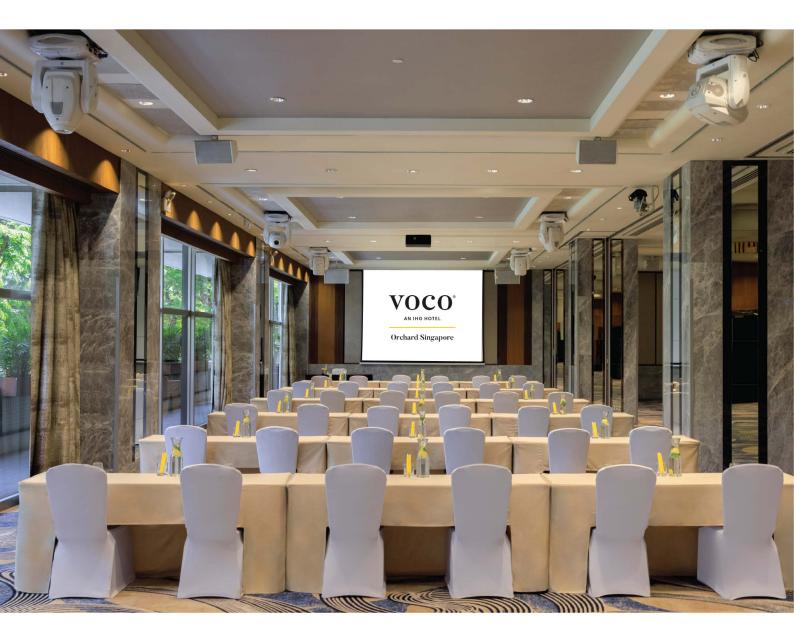

## Meetings & events

Great hosts plus great venues create even better meetings and events. Explore our range of 17 flexible function rooms which feature natural light and built-in multimedia technology. Discover 1,914 sqm of conference space ranging from the 631.5sqm Grand Ballroom which can accommodate up to 500 guests, to our rooftop Panorama Room which boasts views over the city.

## Capacity chart

Discover our 1,914 sqm of conference space across 17 meeting rooms ranging from the spacious 631.5sqm Grand Ballroom which can accommodate up to 500 guests, to our rooftop Panorama Room which boasts scenic views over the city.