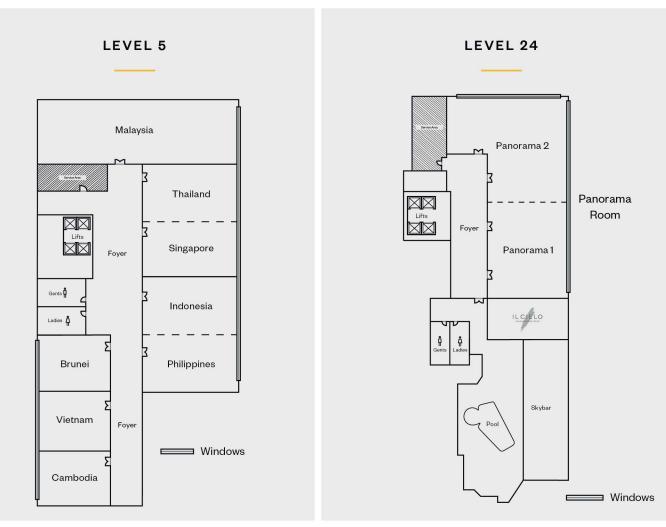

| Level 5                                                | Length<br>(m) | Width<br>(m) | Height<br>(m) | Area<br>sqm | Classroom | Theatre | Conference | Banquet | U-shaped | Reception |
|--------------------------------------------------------|---------------|--------------|---------------|-------------|-----------|---------|------------|---------|----------|-----------|
| Thailand Room                                          | 7.6           | 7.6          | 3.1           | 58.1        | 24        | 40      | 18         | 30      | 18       | 40        |
| Singapore Room                                         | 7.6           | 7.6          | 3.1           | 58.1        | 24        | 40      | 18         | 30      | 18       | 40        |
| Thailand & Singapore<br>(Contribution of the above)    | 7.6           | 15.5         | 3.1           | 118.5       | 42        | 80      | 24         | 60      | 24       | 80        |
| Indonesia Room                                         | 7.6           | 7.6          | 3.1           | 58.1        | 24        | 40      | 18         | 30      | 18       | 40        |
| Philippines Room                                       | 7.6           | 7.6          | 2.7           | 58.1        | 24        | 40      | 18         | 30      | 18       | 40        |
| Indonesia & Philippines<br>(Contribution of the above) | 7.6           | 15.5         | 3.1           | 118.5       | 42        | 80      | 24         | 60      | 24       | 80        |
| Malaysia Room                                          | 17.4          | 7.9          | 2.7           | 137.7       | 48        | 100     | 36         | 60      | 36       | 100       |
| Brunei Room                                            | 7.6           | 7.6          | 2.7           | 58.1        | 24        | 50      | 18         | 30      | 18       | 40        |
| Vietnam Room                                           | 7.6           | 7.6          | 2.7           | 58.1        | 24        | 50      | 18         | 30      | 18       | 40        |
| Cambodia Room                                          | 7.6           | 7.6          | 2.7           | 58.1        | 24        | 50      | 18         | 30      | 18       | 40        |
| Level 6                                                | Length<br>(m) | Width<br>(m) | Height<br>(m) | Area<br>sqm | Classroom | Theatre | Conference | Banquet | U-shaped | Reception |
| ASEAN Room                                             | 11            | 7.3          | 2.4           | 80.3        | 27        | 40      | 15         | 30      | 18       | 50        |
| Level 24                                               | Length<br>(m) | Width<br>(m) | Height<br>(m) | Area<br>sqm | Classroom | Theatre | Conference | Banquet | U-shaped | Reception |
| Panorama 1                                             | 15            | 9.2          | 6             | 138         | 50        | 100     | 36         | 100     | 36       | 100       |
| Panorama 2                                             | 17.2          | 9.2          | 6             | 198.7       | 60        | 100     | 36         | 120     | 36       | 100       |
| Panorama Room<br>(Contribution of the above)           | 32.2          | 9.2          | 6             | 336.7       | 150       | 250     | -          | 220     | 50       | 200       |