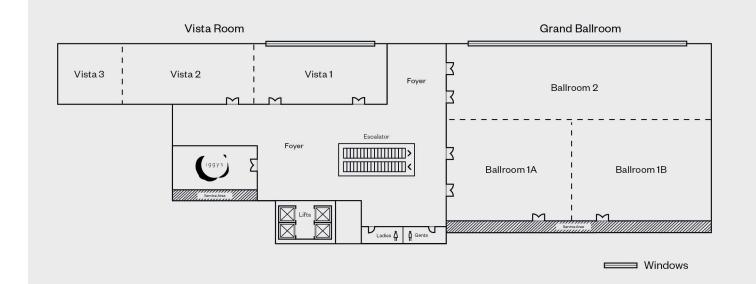

#### LEVEL 3

| Level 3                                       | Length<br>(m) | Width<br>(m) | Height<br>(m) | Area<br>sqm | Classroom | Theatre | Conference | Banquet | U-shaped | Reception |
|-----------------------------------------------|---------------|--------------|---------------|-------------|-----------|---------|------------|---------|----------|-----------|
| Ballroom 1                                    | 31.4          | 12.2         | 4             | 382.8       | 220       | 350     | -          | 220     | 80       | 300       |
| Ballroom 1A                                   | 15.5          | 12.2         | 4             | 189.5       | 96        | 180     | 40         | 100     | 42       | 100       |
| Ballroom 1B                                   | 15.5          | 12.2         | 4             | 189.5       | 96        | 180     | 50         | 100     | 42       | 100       |
| Ballroom 2                                    | 31.4          | 7.6          | 4             | 239.2       | 96        | 200     | 50         | 130     | 48       | 150       |
| Grand Ballroom<br>(Contribution of the above) | 31.4          | 20.1         | 4             | 631.5       | 320       | 500     | -          | 420     | _1       | 500       |
| Vista Room 1                                  | 15.5          | 8.2          | 3.4           | 127.9       | 54        | 100     | 20         | 80      | 30       | 100       |
| Vista Room 1 & 2                              | 31.7          | 8.2          | 3.4           | 260.9       | 150       | 230     | 50         | 200     | 48       | 180       |
| Vista Room 2                                  | 15.9          | 7.9          | 3.4           | 125.6       | 54        | 100     | 30         | 80      | 36       | 100       |
| Vista Room 2 & 3                              | 23.2          | 7.9          | 3.4           | 183.6       | 80        | 130     | 40         | 120     | 42       | 150       |
| Vista Room 3                                  | 7             | 7            | 3.4           | 49.1        |           | -       | -          | -       | -        | -         |
| Vista Room<br>(Contribution of the above)     | 39            | 8.2          | 3.4           | 321.1       | 180       | 250     | 50         | 200     | 48       | 200       |