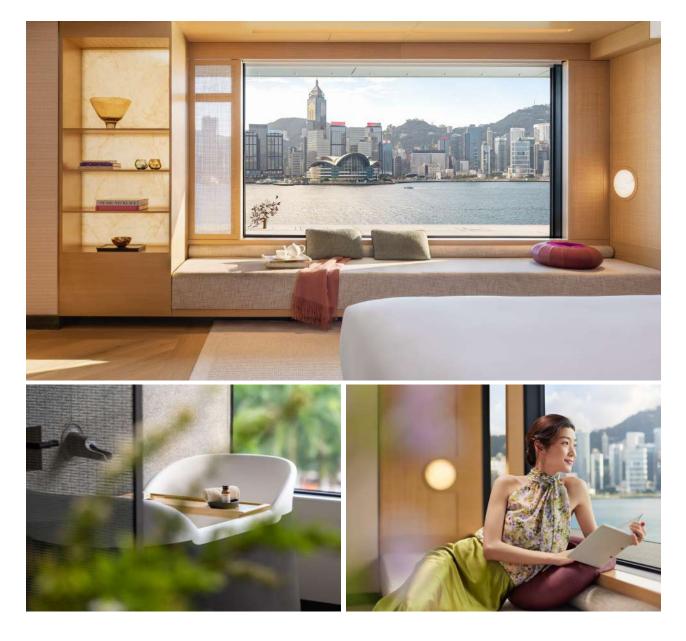

### Havens of tranquillity and inspiration

Blissfully escape to a majestic urban haven on Victoria Harbour. Each of the 497 guestroom including 129 suites, is a Personal Haven of peace and tranquillity – exclusively yours to experience. Discover a cathartic sense of calm and rejuvenation with simplicity layered in subtle details and neutral tones. From the windowfront daybed with spectacular Framed Views or the oasis bathroom, find unexpected harmony and a sense of warmth and serenity.

### Intimate spaces with indulgent moments that delight and inspire

Discover thoughtfully crafted spaces to enjoy curated experiences with Regent's signature service and harbourviews – be it the cocooning comfort of the windowfront daybed in your room, the deep soaking tub of your oasis bathroom or a quiet corner in The Lobby Lounge or Pool Terrace.

### Your exclusive vantage point to the wonders of Hong Kong

Gaze over awe-inspiring views of Victoria Harbour and the dramatic Hong Kong Island skyline, seemingly close enough to touch. Light reflects the harbour. Unique textures and patterns emerge. The mood transitions from dazzling daylight to a warm glow at dusk.