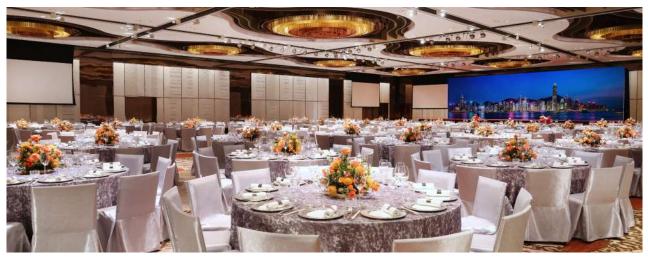

## EVENTS AND CELEBRATIONS

SOPHISTICATION AND STYLE ARE HALLMARKS FOR GLAMOROUS GALAS, DREAM WEDDINGS AND BESPOKE EVENTS THAT CREATE LASTING IMPRESSIONS

For generations Regent Hong Kong has hosted many of the city's most glamorous events, weddings and galas. From the cascading fountain at the glistening entrance, be enveloped by a feeling of majestic grandeur, with show-stopping arrivals and iconic photo moments on the stunning white marble staircase leading to one of the largest pillarless and most famous ballrooms in the city.

Offering flexibility for meetings and events, the Regent Ballroom accommodates up to 1,000 guests for receptions or 720 guests for dinner banquets. For more intimate events, ten versatile function/meeting rooms showcase unrivalled views of Victoria Harbour and Hong Kong Island. With 1,779 square metres (18,719 square feet) of event and meeting space, Regent Hong Kong provides flexibility for a variety of occasions, each bespoke, and all with seamless and intuitive service by Regent Masters. For booking or enquires, please contact <u>sales.regenthk@ihg.com</u>

### REGENT HONG KONG

|                                     | THEATRE |     | COCKTAIL  | BANQUET | U SHAPE |     |      | HEIGHT |      |
|-------------------------------------|---------|-----|-----------|---------|---------|-----|------|--------|------|
| NAME OF<br>ROOM                     |         |     | RECEPTION | ROUND   |         | SQM | SQFT | METRE  | FEET |
| PINE                                | 70      | 48  | 70        | 48      | 24      | 75  | 807  | 2.3    | 7.6  |
| CYPRESS                             | 70      | 48  | 70        | 48      | 24      | 75  | 807  | 2.3    | 7.6  |
| MAPLE                               | 70      | 48  | 70        | 48      | 24      | 75  | 807  | 2.3    | 7.6  |
| PALM                                | 30      | 18  | 20        | 12      | _       | 34  | 366  | 2.3    | 7.6  |
| POPLAR                              | _       | _   | 20        | 24      | _       | 33  | 355  | 2.3    | 7.6  |
| WILLOW                              | 70      | 48  | 70        | 48      | 24      | 77  | 829  | 2.3    | 7.6  |
| CHERRY                              | 70      | 48  | 70        | 48      | 24      | 77  | 829  | 2.3    | 7.6  |
| PEACH                               | 70      | 48  | 70        | 48      | 24      | 77  | 829  | 2.3    | 7.6  |
| CATALPA                             | 60      | 36  | 60        | 48      | 21      | 64  | 689  | 2.3    | 7.6  |
| BIRCH                               | 70      | 48  | 70        | 48      | 24      | 79  | 850  | 2.6    | 8.6  |
| PINE, CYPRESS<br>AND MAPLE          | 210     | 120 | 200       | 168     | 72      | 225 | 2422 | 2.3    | 7.6  |
| POPLAR, WILLOW,<br>CHERRY AND PEACH | 240     | 140 | 220       | 216     | 72      | 264 | 2842 | 2.3    | 7.6  |
| REGENT BALLROOM                     | 1000    | 480 | 1000      | 720     | 120     | 839 | 9031 | 4.5    | 15   |
| PRE-FUNCTION AREA                   | _       | _   | 400       | 168     | _       | 411 | 4424 | 2.6    | 8.6  |