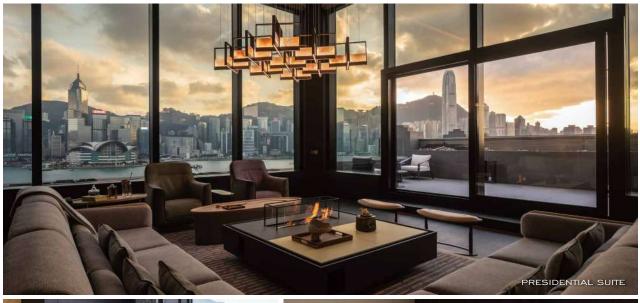

# SUITE COLLECTION

Savour residential style luxury in each of the <u>120 suites</u> with spacious living areas, intimate Personal Havens and Oasis bathrooms. Both Harbourview and Seaview Suites offer magnificent vistas of Hong Kong with the luxury of space and elevated amenities.

For the ultimate Hong Kong experience, select from a trio of ultra-luxury retreats – the <u>Presidential Suite</u>, <u>Terrace Suite</u> and <u>CEO Suite</u>. Each is home to a private outdoor terrace and whirlpool, unrivalled views of Victoria Harbour and the dazzling Hong Kong skyline, plus a myriad of Personal Havens enhanced by bespoke service "on your terms".

Showcasing the sublime aesthetic of visionary designer Chi Wing Lo, these one-of-a kind Signature Suites elevate the Regent Hong Kong experience to new heights. With serene designs that stunningly juxtapose spectacular vistas from a multitude of aspects, the rooftop penthouses set the stage for exceptional experiences – from a romantic getaway or family reunion to a wedding ceremony with a Champagne reception or an exclusive private event set against the backdrop of Victoria Harbour.