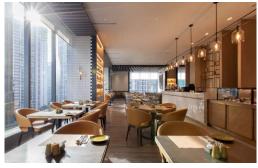

# **MERCHANTS**

Inspired by the busy vibes of merchant stalls of yesteryears, Merchants All Day Dining offers a wide range of international cuisines. The restaurant's interior is designed to create a warm and inviting atmosphere, with communal tables, open kitchens, and décor that evoke the feeling of a bustling marketplace.

# /XXERCH/NTS

Merchants is a vibrant and stylish All-Day Dining outlet located on Level 13, offering a wide range of international cuisine, from classic favourites to modern fusion creations. The restaurant's interior is designed to create a warm and inviting atmosphere, with communal tables, open kitchens, and décor that evoke the feeling of a bustling marketplace. Merchants All-Day Dining also features a private dining room that can be reserved for special occasions.

Host your next event at Merchants, the all-day dining destination at Crowne Plaza Kuala Lumpur City Centre. Whether you're planning an intimate family gathering, a lively birthday party, or an elegant engagement celebration, Merchants offers the perfect backdrop. With a menu that spans a wide range of international cuisines and a warm, welcoming atmosphere, your guests are bound to enjoy a memorable dining experience. For those looking to celebrate in style, the private dining room provides an exclusive setting, ensuring a personalized touch for any special occasion.