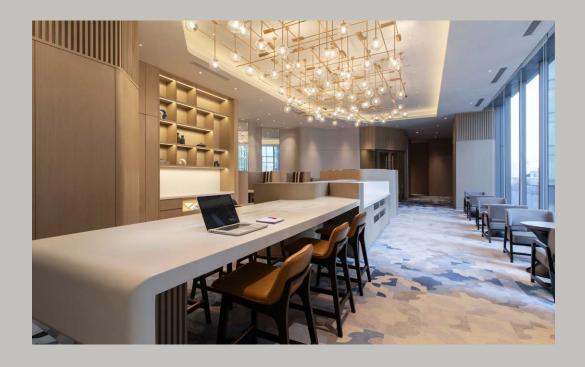

# **NEST @ 13**

A versatile co-working space offering semi-private areas, open seating, and a fully equipped private venue. Enjoy our curated menus, from light bites to full meals, and a fine selection of beverages, all within our unique co-working space.

# NEST@13

Crowne Plaza Kuala Lumpur City Centre is ideal for business travelers who need to be productive in any time zone. With its convenient location in the heart of KLCC, the hotel offers a variety of amenities and services to help you stay on top of your work, no matter where you are. Its unique and versatile Nest@13 co-working space, located on Level 13 of the hotel, gives you the flexibility to work wherever you feel most productive.

# **LOCATION & OPERATION HOURS**

**Location** Level 13

Daily, 6:00 am - 12:00 am

| PACKAGES                   | PRICE         |                 |                    |               |
|----------------------------|---------------|-----------------|--------------------|---------------|
|                            | Social Hub    | Solo Work Zones | Collaborative Pods | Boardroom     |
| Half Day Pass - 4 Hours    | From RM100+   | From RM120+     | From RM140+        | From RM2,800+ |
| Full Day Pass - 8 Hours    | From RM180+   | From RM200+     | From RM280+        | From RM5,600+ |
| 3-Day Pass - 8 Hours       | From RM486+   | From RM540+     | From RM756+        | -             |
| Monthly Day Pass - 8 Hours | From RM4,860+ | From RM5,400+   | From RM7,000+      | -             |