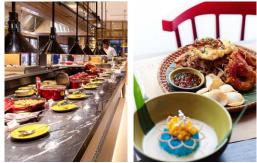

# LE MIDI

Offering new creative dining options, the French Brasserie on Level 32 featuring a dining area, bar, and an open terrace is poised to be the talk of the town. Discerning diners will enjoy savouring exquisite classic French cuisine while enjoying breathtaking views of the city skyline.

Scan for Menu

Soar to new heights of culinary artistry at Le Midi, perched on Level 32 and offering breathtaking views of the city skyline. Embark on a culinary adventure where traditional French cuisine awaits in vibrant spaces. Savor handcrafted cocktails at the bar, delight in classic French specialties at the brasserie, dine under the stars on the open air terrace, or host intimate gatherings in the private dining space.

Elevate your next event at Le Midi, the French Brasserie, Bar & Terrace at Crowne Plaza Kuala Lumpur City Centre. With its stunning views of the city skyline, Le Midi is the perfect venue for any occasion. Whether you're planning a sophisticated cocktail event, an intimate wedding, or a lively business gathering, the versatile spaces at Le Midi cater to your every need. Enjoy exquisite French cuisine, crafted cocktails, and the option to dine al fresco on the terrace or in the exclusive private dining area, ensuring that your event will be just as memorable as the interiors as well as the views.