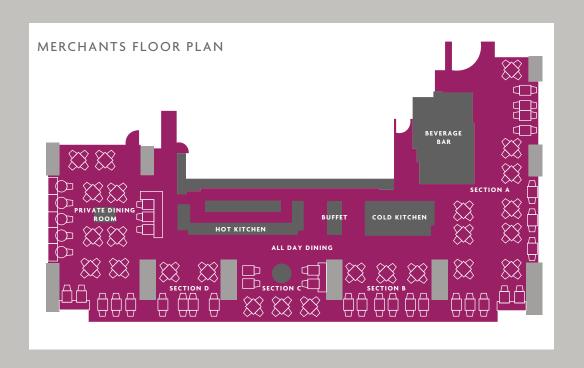

# **MERCHANTS CAPACITY**

| SECTION             | CAPACITY |
|---------------------|----------|
| Section A           | 60       |
| Section B           | 24       |
| Section C           | 16       |
| Section D           | 16       |
| Private Dining Room | 58       |