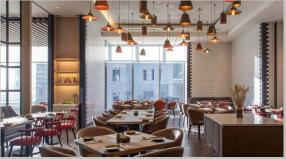

# LE MIDI

Offering new creative dining options, the French Brasserie on Level 32 featuring a dining area, bar, and an open terrace is poised to be the talk of the town. Discerning diners will enjoy savouring exquisite classic French cuisine while enjoying breathtaking views of the city skyline.

Scan for Menu

Soar to new heights of culinary artistry at Le Midi, perched on Level 32 and offering breathtaking views of the city skyline. Embark on a culinary adventure where traditional French cuisine awaits in vibrant spaces. Savor handcrafted cocktails at the bar, delight in classic French specialties at the brasserie, dine under the stars on the open air terrace, or host intimate gatherings in the private dining space.

Elevate your next event at Le Midi, the French Brasserie, Bar & Terrace at Crowne Plaza Kuala Lumpur City Centre. With its stunning views of the city skyline, Le Midi is the perfect venue for any occasion. Whether you're planning a sophisticated cocktail event, an intimate wedding, or a lively business gathering, the versatile spaces at Le Midi cater to your every need. Enjoy exquisite French cuisine, crafted cocktails, and the option to dine al fresco on the terrace or in the exclusive private dining area, ensuring that your event will be just as memorable as the interiors as well as the views.