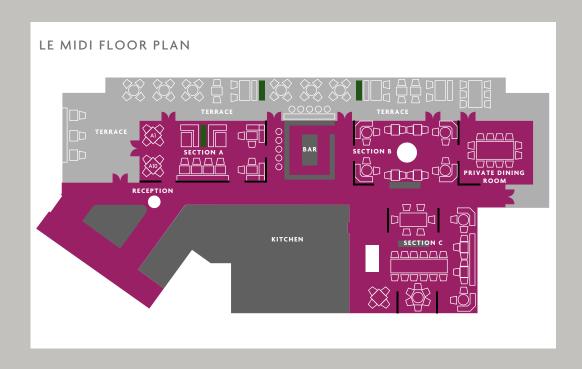

# LE MIDI

Offering new creative dining options, the French Brasserie on Level 32 featuring a dining area, bar, and an open terrace is poised to be the talk of the town. Discerning diners will enjoy savouring exquisite classic French cuisine while enjoying breathtaking views of the city skyline.

Scan for Menu

Soar to new heights of culinary artistry at Le Midi, perched on Level 32 and offering breathtaking views of the city skyline. Embark on a culinary adventure where traditional French cuisine awaits in vibrant spaces. Savor handcrafted cocktails at the bar, delight in classic French specialties at the brasserie, dine under the stars on the open air terrace, or host intimate gatherings in the private dining space.

Le Midi promises an unparalleled dining experience.

# LE MIDI CAPACITY

| SECTION             | CAPACITY |  |
|---------------------|----------|--|
| Section A           | 30       |  |
| Section B           | 24       |  |
| Section C           | 44       |  |
| Private Dining Room | 12       |  |
| Bar                 | 10       |  |
| Terrace             | 55       |  |

Elevate your next event at Le Midi, the French Brasserie, Bar & Terrace at Crowne Plaza Kuala Lumpur City Centre. With its stunning views of the city skyline, Le Midi is the perfect venue for any occasion. Whether you're planning a sophisticated cocktail event, an intimate wedding, or a lively business gathering, the versatile spaces at Le Midi cater to your every need. Enjoy exquisite French cuisine, crafted cocktails, and the option to dine al fresco on the terrace or in the exclusive private dining area, ensuring that your event will be just as memorable as the interiors as well as the views.