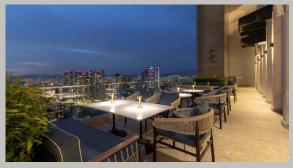

# LE MIDI

Offering new creative dining options, the French Brasserie on Level 32 featuring a dining area, bar, and an open terrace is poised to be the talk of the town. Discerning diners will enjoy savouring exquisite classic French cuisine while enjoying breathtaking views of the city skyline.

Scan for Menu

Soar to new heights of culinary artistry at Le Midi, perched on Level 32 and offering breathtaking views of the city skyline. Embark on a culinary adventure where traditional French cuisine awaits in vibrant spaces. Savor handcrafted cocktails at the bar, delight in classic French specialties at the brasserie, dine under the stars on the open air terrace, or host intimate gatherings in the private dining space.

Elevate your next event at Le Midi, the French Brasserie, Bar & Terrace at Crowne Plaza Kuala Lumpur City Centre. With its stunning views of the city skyline, Le Midi is the perfect venue for any occasion. Whether you're planning a sophisticated cocktail event, an intimate wedding, or a lively business gathering, the versatile spaces at Le Midi cater to your every need. Enjoy exquisite French cuisine, crafted cocktails, and the option to dine al fresco on the terrace or in the exclusive private dining area, ensuring that your event will be just as memorable as the interiors as well as the views.