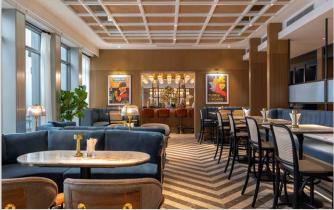

# LE MIDI

Offering new creative dining options, the French Brasserie on Level 32 featuring a dining area, bar, and an open terrace is poised to be the talk of the town. Discerning diners will enjoy savouring exquisite classic French cuisine while enjoying breathtaking views of the city skyline.

Scan for Menu

Soar to new heights of culinary artistry at Le Midi, perched on Level 32 and offering breathtaking views of the city skyline. Embark on a culinary adventure where traditional French cuisine awaits in vibrant spaces. Savor handcrafted cocktails at the bar, delight in classic French specialties at the brasserie, dine under the stars on the open air terrace, or host intimate gatherings in the private dining space.

Le Midi promises an unparalleled dining experience.

Elevate your next event at Le Midi, the French Brasserie, Bar & Terrace at Crowne Plaza Kuala Lumpur City Centre. With its stunning views of the city skyline, Le Midi is the perfect venue for any occasion. Whether you're planning a sophisticated cocktail event, an intimate wedding, or a lively business gathering, the versatile spaces at Le Midi cater to your every need. Enjoy exquisite French cuisine, crafted cocktails, and the option to dine al fresco on the terrace or in the exclusive private dining area, ensuring that your event will be just as memorable as the interiors as well as the views.