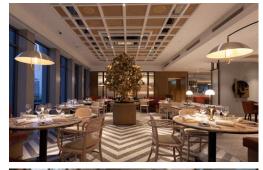

# LE MIDI

Offering new creative dining options, the French Brasserie on Level 32 featuring a dining area, bar, and an open terrace is poised to be the talk of the town. Discerning diners will enjoy savouring exquisite classic French cuisine while enjoying breathtaking views of the city skyline.

Scan for Menu

Soar to new heights of culinary artistry at Le Midi, perched on Level 32 and offering breathtaking views of the city skyline. Embark on a culinary adventure where traditional French cuisine awaits in vibrant spaces. Savor handcrafted cocktails at the bar, delight in classic French specialties at the brasserie, dine under the stars on the open air terrace, or host intimate gatherings in the private dining space.

Le Midi promises an unparalleled dining experience.

Elevate your next event at Le Midi, the French Brasserie, Bar & Terrace at Crowne Plaza Kuala Lumpur City Centre. With its stunning views of the city skyline, Le Midi is the perfect venue for any occasion. Whether you're planning a sophisticated cocktail event, an intimate wedding, or a lively business gathering, the versatile spaces at Le Midi cater to your every need. Enjoy exquisite French cuisine, crafted cocktails, and the option to dine al fresco on the terrace or in the exclusive private dining area, ensuring that your event will be just as memorable as the interiors as well as the views.