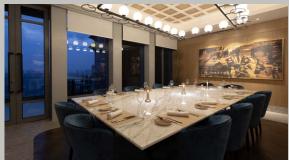

# LE MIDI

Offering new creative dining options, the French Brasserie on Level 32 featuring a dining area, bar, and an open terrace is poised to be the talk of the town. Discerning diners will enjoy savouring exquisite classic French cuisine while enjoying breathtaking views of the city skyline.

Scan for Menu

Soar to new heights of culinary artistry at Le Midi, perched on Level 32 and offering breathtaking views of the city skyline. Embark on a culinary adventure where traditional French cuisine awaits in vibrant spaces. Savor handcrafted cocktails at the bar, delight in classic French specialties at the brasserie, dine under the stars on the open air terrace, or host intimate gatherings in the private dining space.

Elevate your next event at Le Midi, the French Brasserie, Bar & Terrace at Crowne Plaza Kuala Lumpur City Centre. With its stunning views of the city skyline, Le Midi is the perfect venue for any occasion. Whether you're planning a sophisticated cocktail event, an intimate wedding, or a lively business gathering, the versatile spaces at Le Midi cater to your every need. Enjoy exquisite French cuisine, crafted cocktails, and the option to dine al fresco on the terrace or in the exclusive private dining area, ensuring that your event will be just as memorable as the interiors as well as the views.