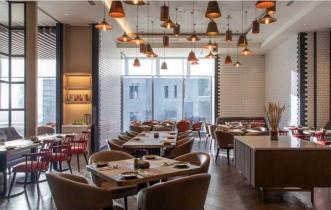

# LE MIDI

Offering new creative dining options, the French Brasserie on Level 32 featuring a dining area, bar, and an open terrace is poised to be the talk of the town. Discerning diners will enjoy savouring exquisite classic French cuisine while enjoying breathtaking views of the city skyline.

Scan for Menu

Soar to new heights of culinary artistry at Le Midi, perched on Level 32 and offering breathtaking views of the city skyline. Embark on a culinary adventure where traditional French cuisine awaits in vibrant spaces. Savor handcrafted cocktails at the bar, delight in classic French specialties at the brasserie, dine under the stars on the open air terrace, or host intimate gatherings in the private dining space.

Elevate your next event at Le Midi, the French Brasserie, Bar & Terrace at Crowne Plaza Kuala Lumpur City Centre. With its stunning views of the city skyline, Le Midi is the perfect venue for any occasion. Whether you're planning a sophisticated cocktail event, an intimate wedding, or a lively business gathering, the versatile spaces at Le Midi cater to your every need. Enjoy exquisite French cuisine, crafted cocktails, and the option to dine al fresco on the terrace or in the exclusive private dining area, ensuring that your event will be just as memorable as the interiors as well as the views.