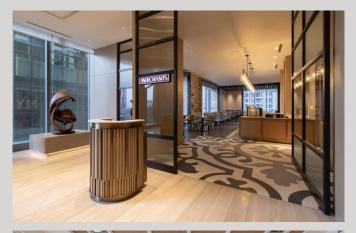

# **MERCHANTS**

Inspired by the busy vibes of merchant stalls of yesteryears, Merchants All Day Dining offers a wide range of international cuisines. The restaurant's interior is designed to create a warm and inviting atmosphere, with communal tables, open kitchens, and décor that evoke the feeling of a bustling marketplace.

# /XXERCH/NTS

Merchants is a vibrant and stylish All-Day Dining outlet located on Level 13, offering a wide range of international cuisine, from classic favourites to modern fusion creations. The restaurant's interior is designed to create a warm and inviting atmosphere, with communal tables, open kitchens, and décor that evoke the feeling of a bustling marketplace. Merchants All-Day Dining also features a private dining room that can be reserved for special occasions.