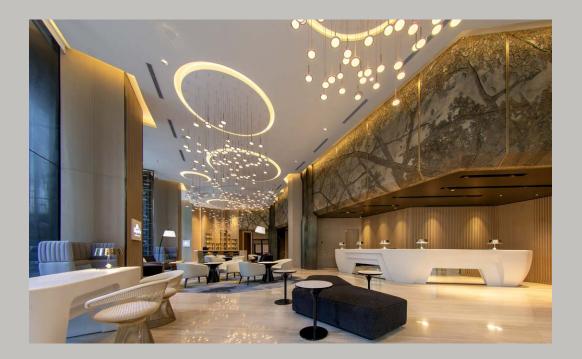

# LE MIDI

Offering new creative dining options, the French Brasserie on Level 32 featuring a dining area, bar, and an open terrace is poised to be the talk of the town. Discerning diners will enjoy savouring exquisite classic French cuisine while enjoying breathtaking views of the city skyline.

Scan for Menu

Soar to new heights of culinary artistry at Le Midi, perched on Level 32 and offering breathtaking views of the city skyline. Embark on a culinary adventure where traditional French cuisine awaits in vibrant spaces. Savor handcrafted cocktails at the bar, delight in classic French specialties at the brasserie, dine under the stars on the open air terrace, or host intimate gatherings in the private dining space.

Elevate your next event at Le Midi, the French Brasserie, Bar & Terrace at Crowne Plaza Kuala Lumpur City Centre. With its stunning views of the city skyline, Le Midi is the perfect venue for any occasion. Whether you're planning a sophisticated cocktail event, an intimate wedding, or a lively business gathering, the versatile spaces at Le Midi cater to your every need. Enjoy exquisite French cuisine, crafted cocktails, and the option to dine al fresco on the terrace or in the exclusive private dining area, ensuring that your event will be just as memorable as the interiors as well as the views.