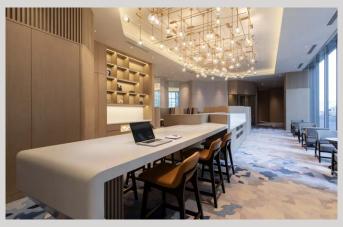

# **NEST @ 13**

A versatile co-working space offering semi-private areas, open seating, and a fully equipped private venue. Enjoy our curated menus, from light bites to full meals, and a fine selection of beverages, all within our unique co-working space.

# NEST@13

Crowne Plaza Kuala Lumpur City Centre is ideal for business travelers who need to be productive in any time zone. With its convenient location in the heart of KLCC, the hotel offers a variety of amenities and services to help you stay on top of your work, no matter where you are. Its unique and versatile Nest@13 co-working space, located on Level 13 of the hotel, gives you the flexibility to work wherever you feel most productive.