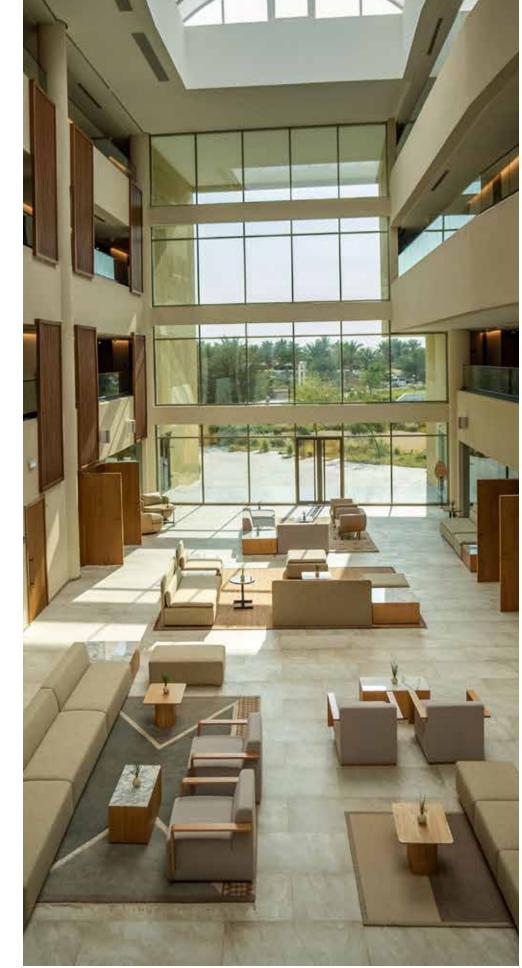

HAYYAKUM FI ERTH



DISCOVER EMIRATI HOSPITALITY







INSPIRED BY EMIRATI HERITAGE





- •5 minutes to Sheikh Zayed Grand Mosque
- •10 minutes to Abu Dhabi National Exhibition Centre
- •15 minute drive from Abu Dhabi airport
- •15 minutes to main shopping & tourist attractions



01







AL TERHAB LOBBY

Inspired by the seafaring ways of our ancestors

#### AL RAYEH LOUNGE

Overlooking a serene garden and Welcome drink, made from the Ghaf offering a range of thoughtful tree, the national tree of the UAE amenities

#### GHAF JUICE









### 237 ROOMS

Our rooms are an expression of elegance, featuring contemporary furnishings and thoughtfully appointed bathrooms. Sustainable touches throughout are added with palm tree extracts sourced from the property.







#### 42 SUITES

Our suites are spacious yet intimate in their ambience, providing the perfect retreat to work or relax and provide homelike sanctuaries in five distinct styles, namely Minhaf, Al Muradi, Al Hidra, Erth and Rabdan, each offers access to Al Rayeh Club Lounge and the services of our dedicated Mudee