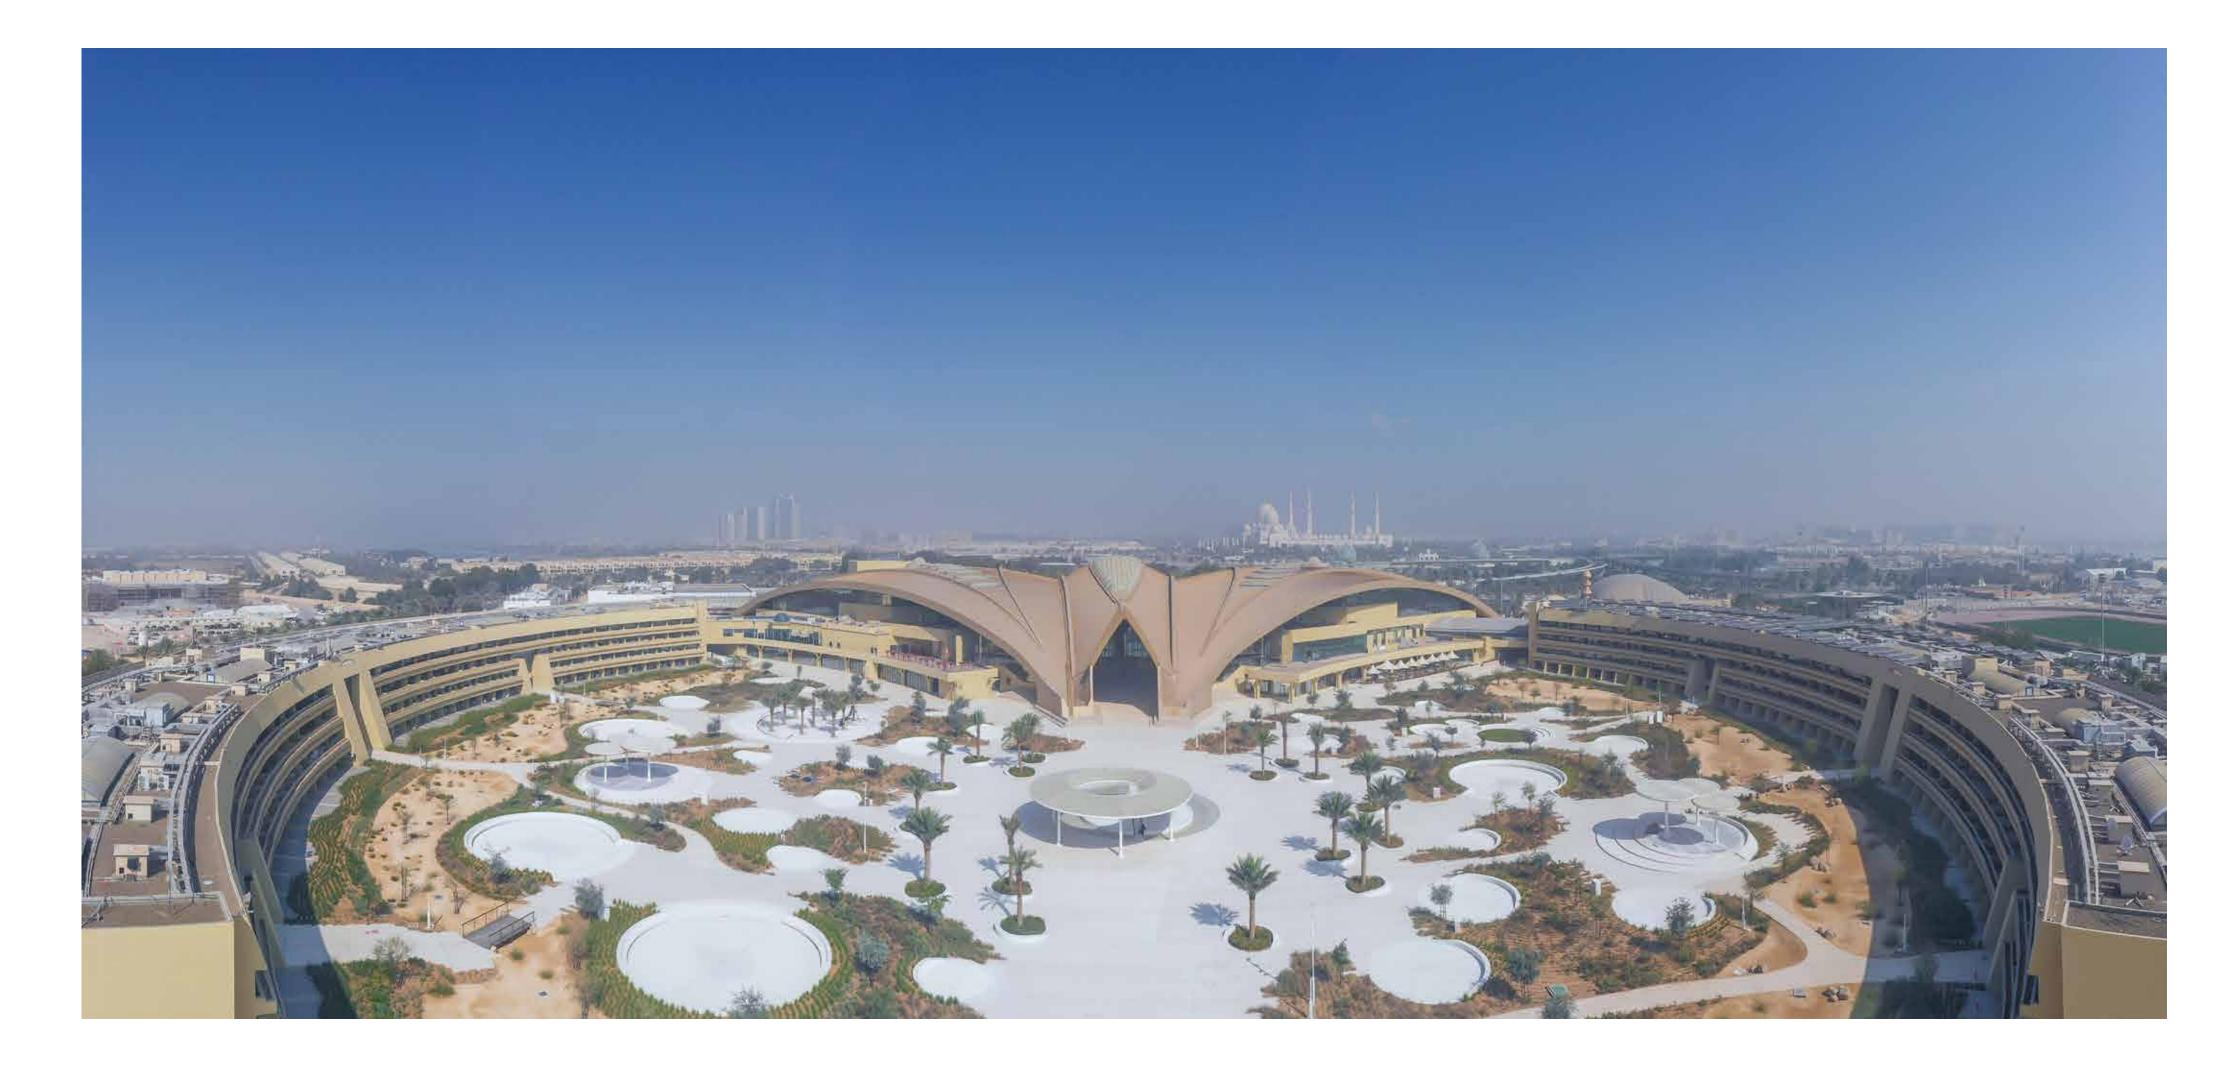

# BOWLING

4 lanes

05

AL FAYY GARDEN

Nestled between the two wings of Erth

06