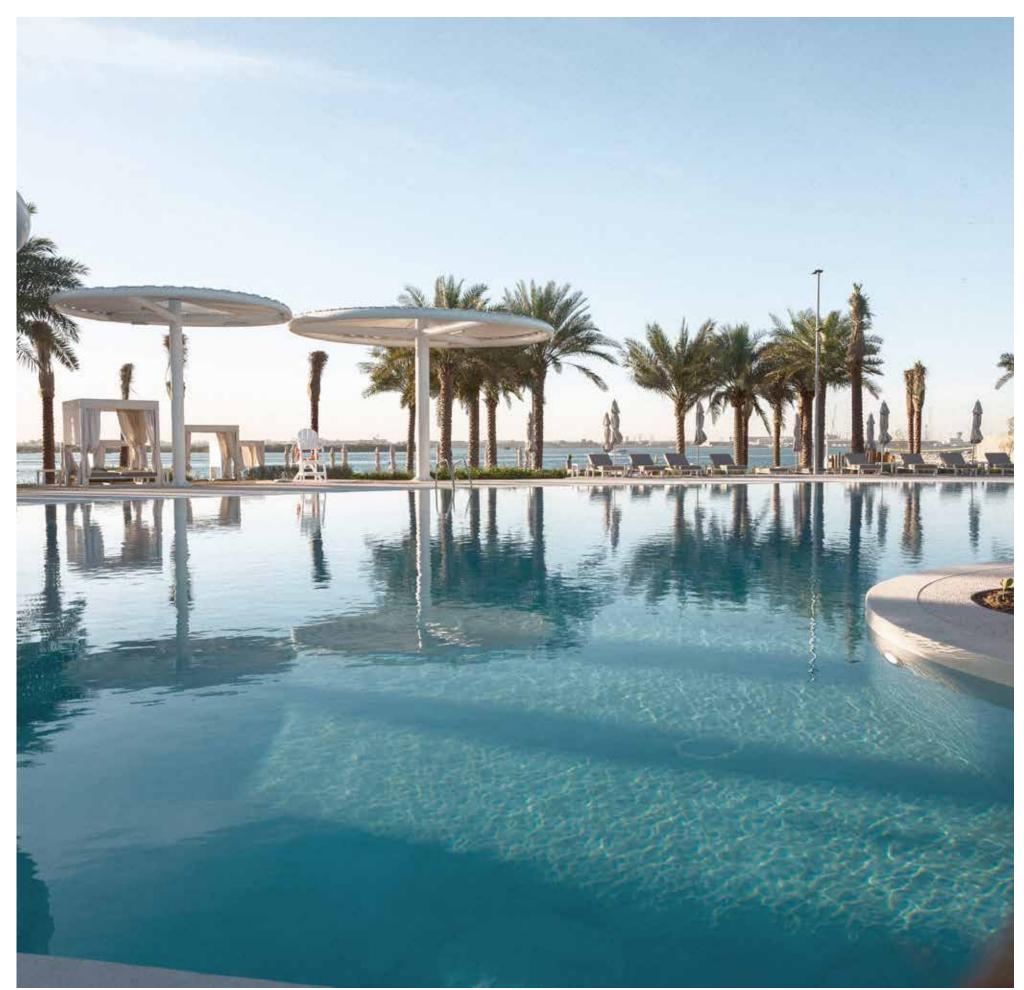

### AL WARYAH POOL AND BEACH

Featuring oasis-shaped swimming pools, including a kid's pool, and a 350m-long private blue flag certified beach.