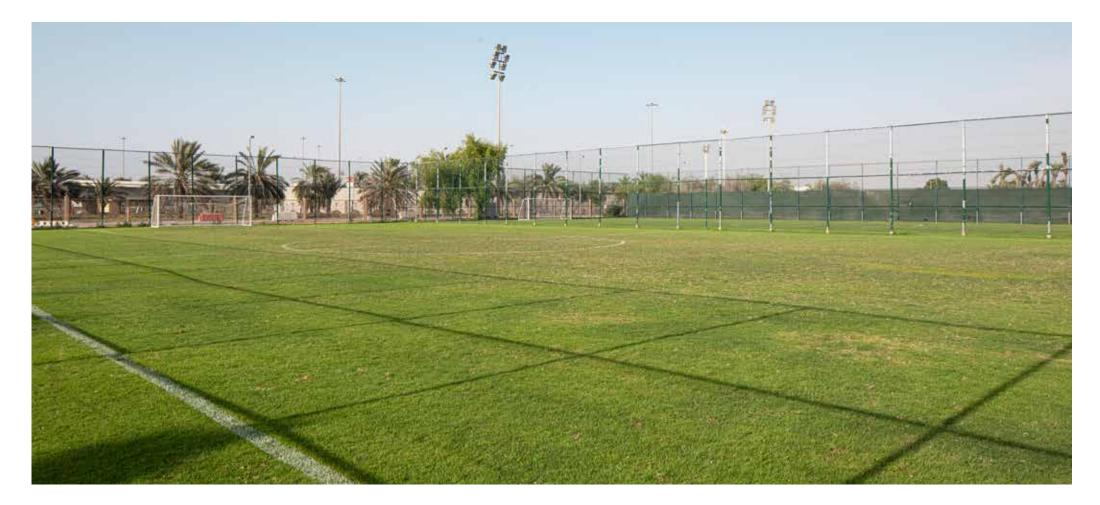

# PADEL TENNIS

Three indoor and two outdoor panorama pro courts

TENNIS

Outdoor court

OLYMPIC-SIZED POOL

50m, eight-lane

FOOTBALL PITCHES INCLUDING FIFA CERTIFIED

Artificial and natural