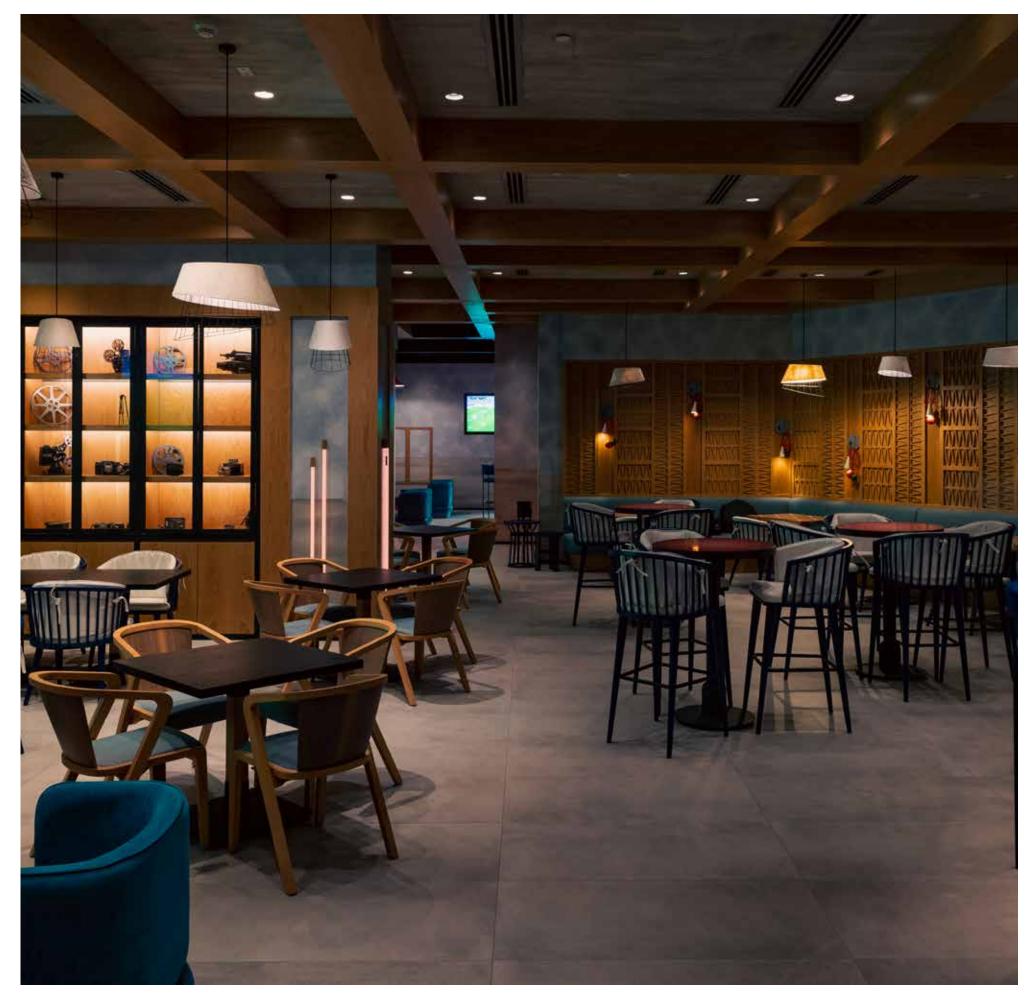

#### RAMSA

Inspired by the joy of conversational exchange between friends, colleagues and loved ones, Ramsa boasts sweeping views of the central garden and the sea beyond. Offering authentic, casual dishes and refreshing beverages, the venue is a vibrant location suited for evening gatherings indoors and outdoors.