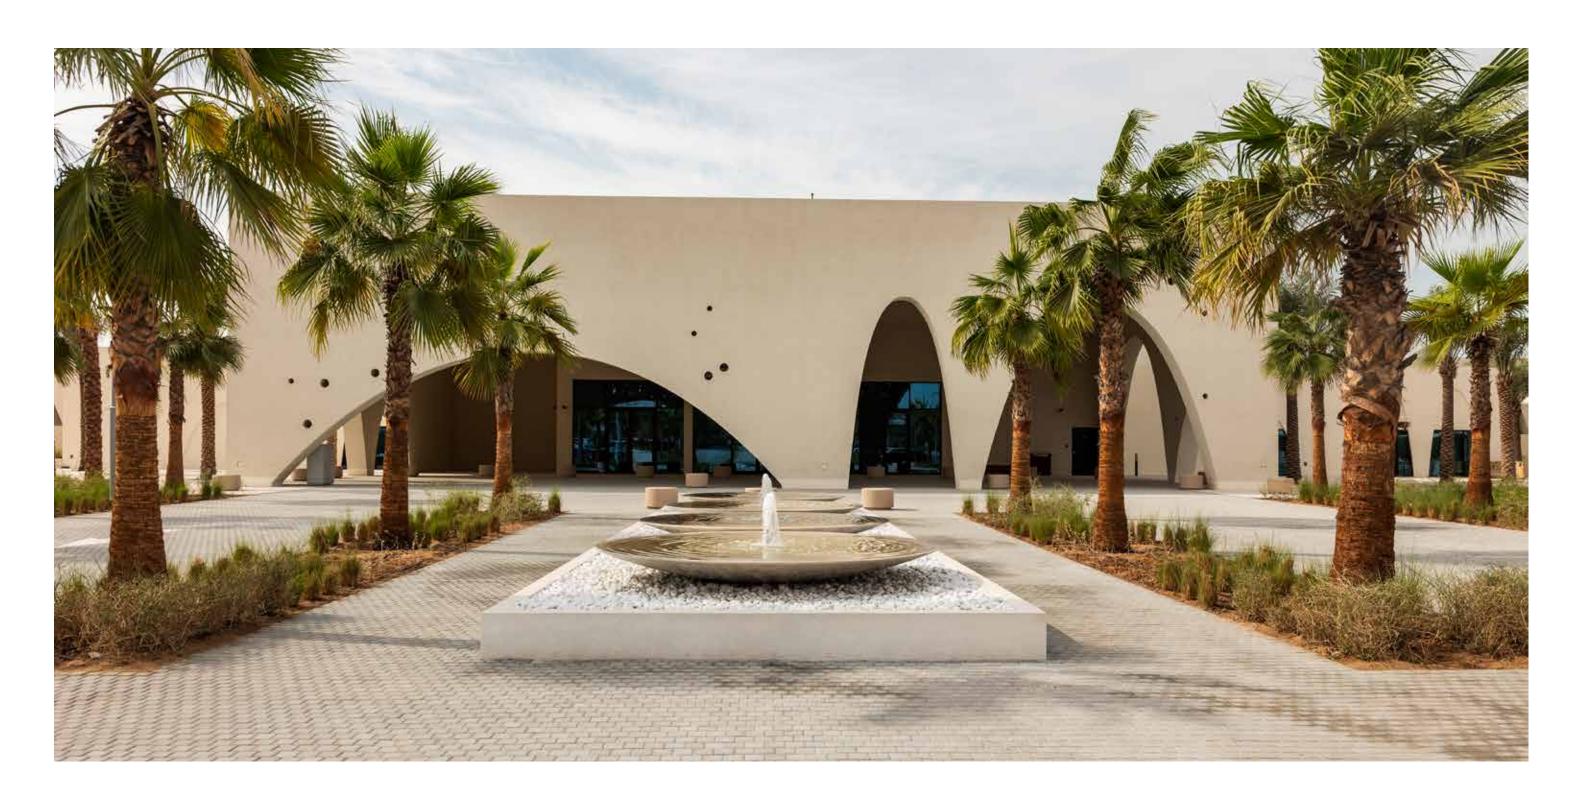

#### AL RIMAL

The resort's all-day dining restaurant features Emirati and Khaleeji specialties, as well as international favourites. Diners can savour comfort food and refined beverages indoors or outdoors overlooking Al Fayy, the central garden.