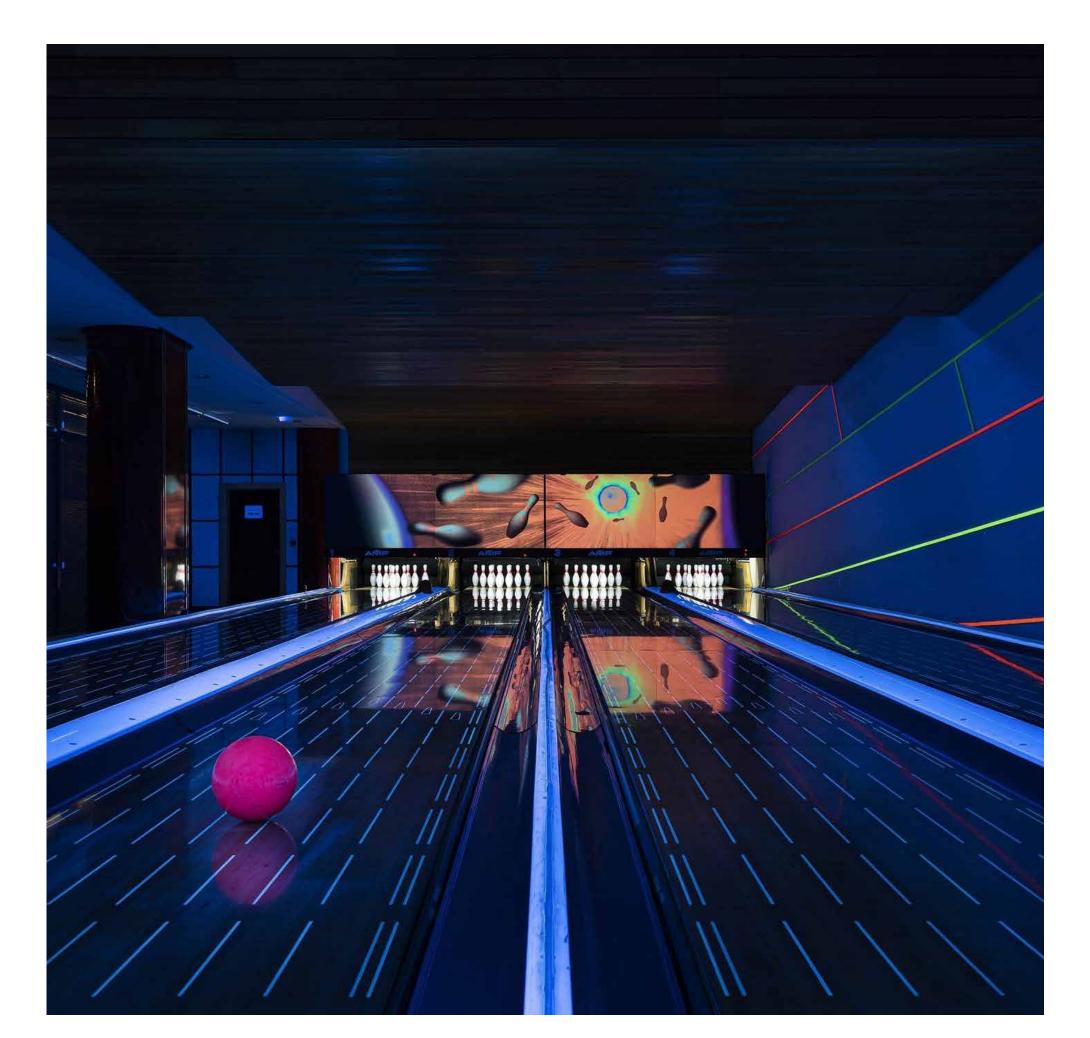

# BOWLING

4 lanes

05

AL FAYY GARDEN

Nestled between the two wings of Erth

06