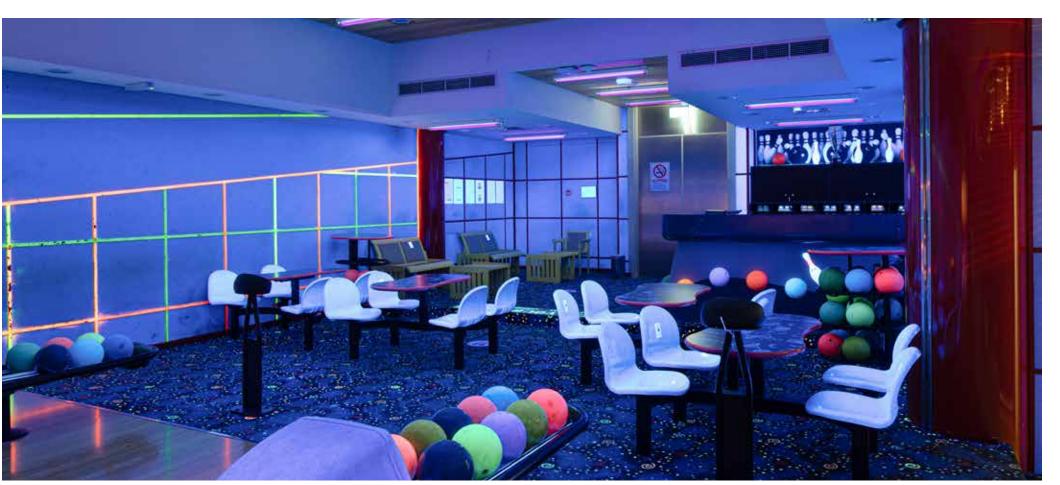

# BOWLING

4 lanes

05

AL FAYY GARDEN

Nestled between the two wings of Erth

06