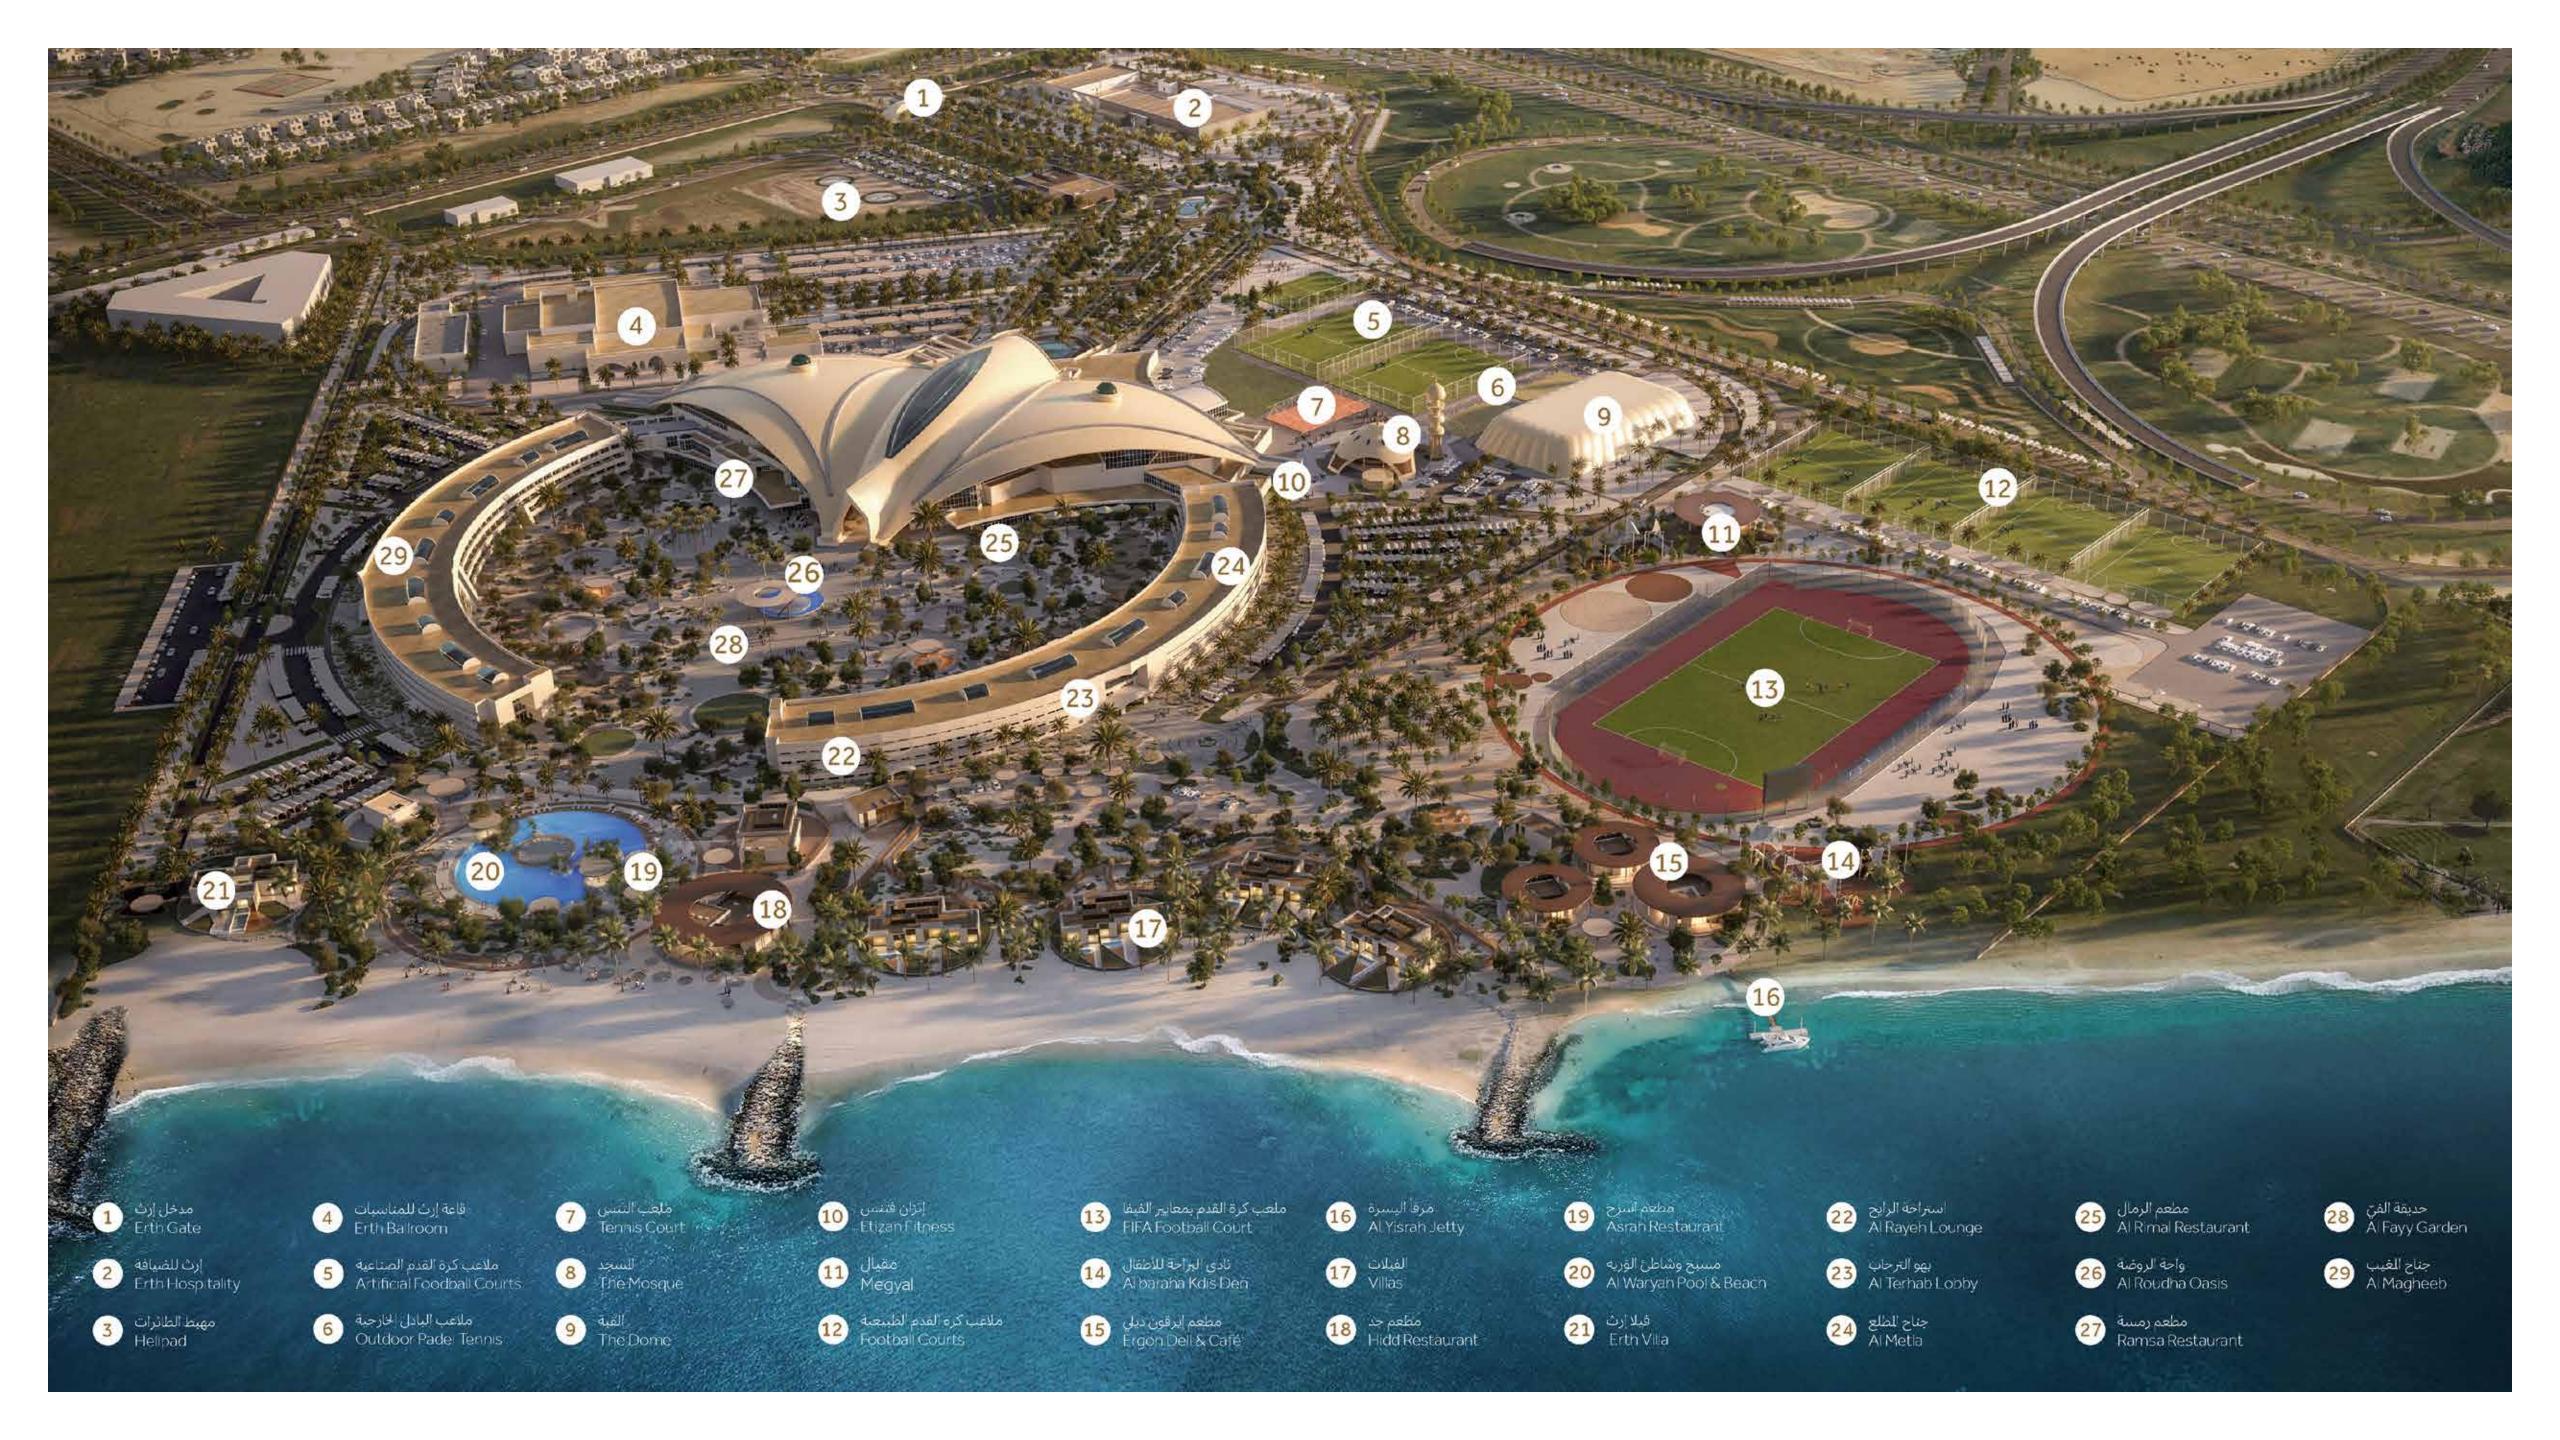

01

AL TERHAB LOBBY

Inspired by the seafaring ways of our ancestors

#### AL RAYEH LOUNGE

Overlooking a serene garden and Welcome drink, made from the Ghaf offering a range of thoughtful tree, the national tree of the UAE amenities

#### GHAF JUICE

### 237 ROOMS

Our rooms are an expression of elegance, featuring contemporary furnishings and thoughtfully appointed bathrooms. Sustainable touches throughout are added with palm tree extracts sourced from the property.

#### 42 SUITES

Our suites are spacious yet intimate in their ambience, providing the perfect retreat to work or relax and provide homelike sanctuaries in five distinct styles, namely Minhaf, Al Muradi, Al Hidra, Erth and Rabdan, each offers access to Al Rayeh Club Lounge and the services of our dedicated Mudeef.

#### 13 VILLAS

Our villas are designed for guests seeking refined residences on the Arabian Gulf coastline. Sitting along the waterfront of the Khor Al Maqta channel our one bedroom beach villa, one bedroom pool villa, two bedroom pool villa and Erth three bedroom pool villa, facing the white sands and crystal water of our private Blue Flag certified beach.

#### AL RIMAL

The resort's all-day dining restaurant features Emirati and Khaleeji specialties, as well as international favourites. Diners can savour comfort food and refined beverages indoors or outdoors overlooking Al Fayy, the central garden.

### BEETZA

A modern Italian eatery that honours pizza. Guests can indulge in a range of authentic Neapolitan pizza paired with hot and cold beverages.

#### RAMSA

Inspired by the joy of conversational exchange between friends, colleagues and loved ones, Ramsa boasts sweeping views of the central garden and the sea beyond. Offering authentic, casual dishes and refreshing beverages, the venue is a vibrant location suited for evening gatherings indoors and outdoors.

# ASRAH

Situated at the Al Waryah main pool, Asrah treats guests to refreshing beverages, light snacks, and desserts.

### BAHANIS

Located at the heart of the sports hub with an emphasis on healthy cuisine and handcrafted beverages, it offers a casual atmosphere for enjoying refreshments indoor and out.

#### **ERGON**

Rooted in the Greek word denoting vocation, Ergon embodies a commitment to premium-quality Greek products steeped in traditional Mediterranean craftsmanship, reflecting deep respect for heritage. Ergon delivers an elevated experience where aesthetic and gastronomic values converge seamlessly.

# HIDD (COMING SOON)

Located on the shoreline of the Arabian Gulf, offers a perfect vantage point to soak up the beauty of the sea. An appealing à la carte menu for lunch and dinner showcases the very best local flavours.

ETIZAN FITNESS

58,000 sqm of Expansive Facilities

### AL WARYAH POOL AND BEACH

Featuring oasis-shaped swimming pools, including a kid's pool, and a 350m-long private blue flag certified beach.

# PADEL TENNIS

Three indoor and two outdoor panorama pro courts

TENNIS

Outdoor court

OLYMPIC-SIZED POOL

50m, eight-lane

FOOTBALL PITCHES INCLUDING FIFA CERTIFIED

Artificial and natural

# BOWLING

4 lanes

05

AL FAYY GARDEN

Nestled between the two wings of Erth

06

#### CONFERENCE AND EVENTS

We take great pride in our eclectic range of 17 high-specification venues, including a ballroom, cinema hall and theatre. Our dedicated and professional events team works tirelessly to ensure that every detail is perfect and that your events are delivered to the highest standards.