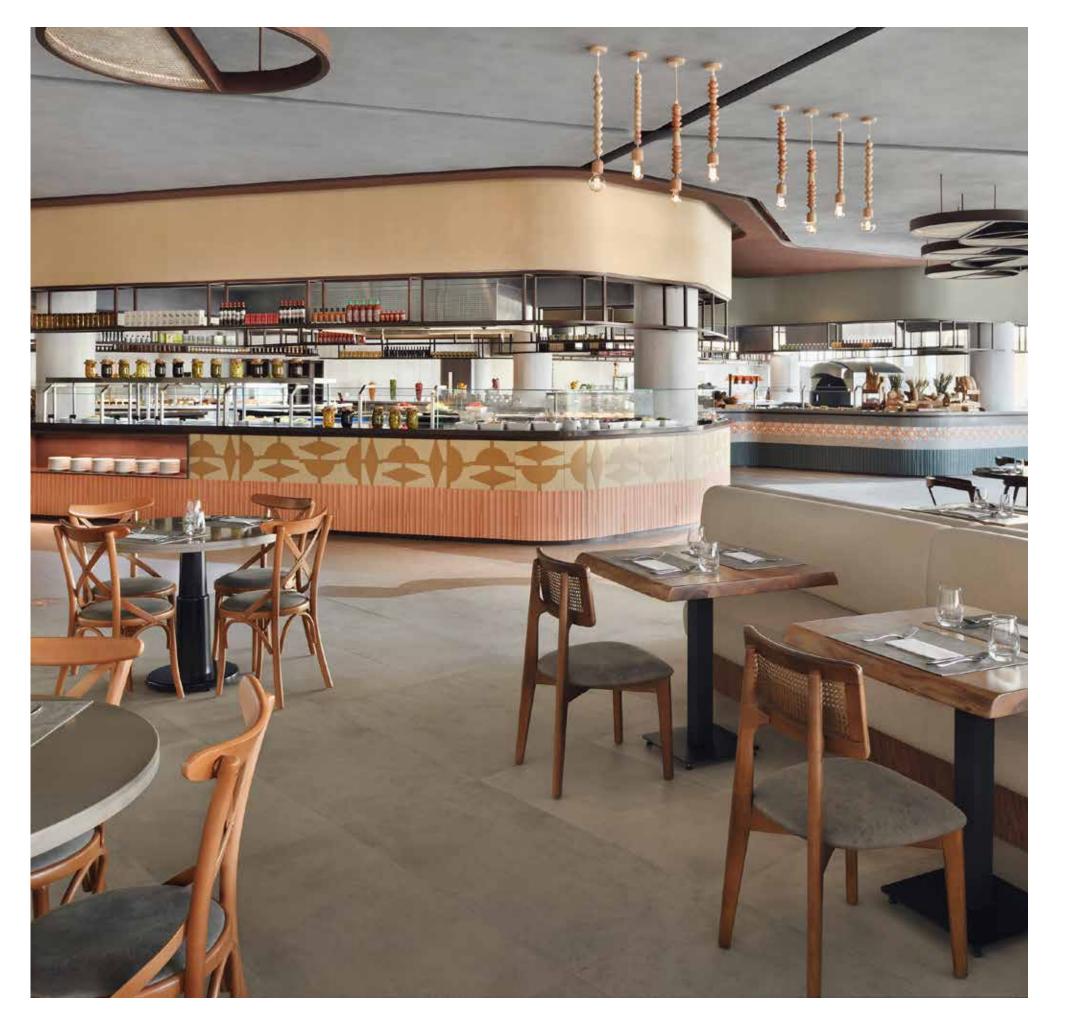

#### AL RIMAL

The resort's all-day dining restaurant features Emirati and Khaleeji specialties, as well as international favourites. Diners can savour comfort food and refined beverages indoors or outdoors overlooking Al Fayy, the central garden.