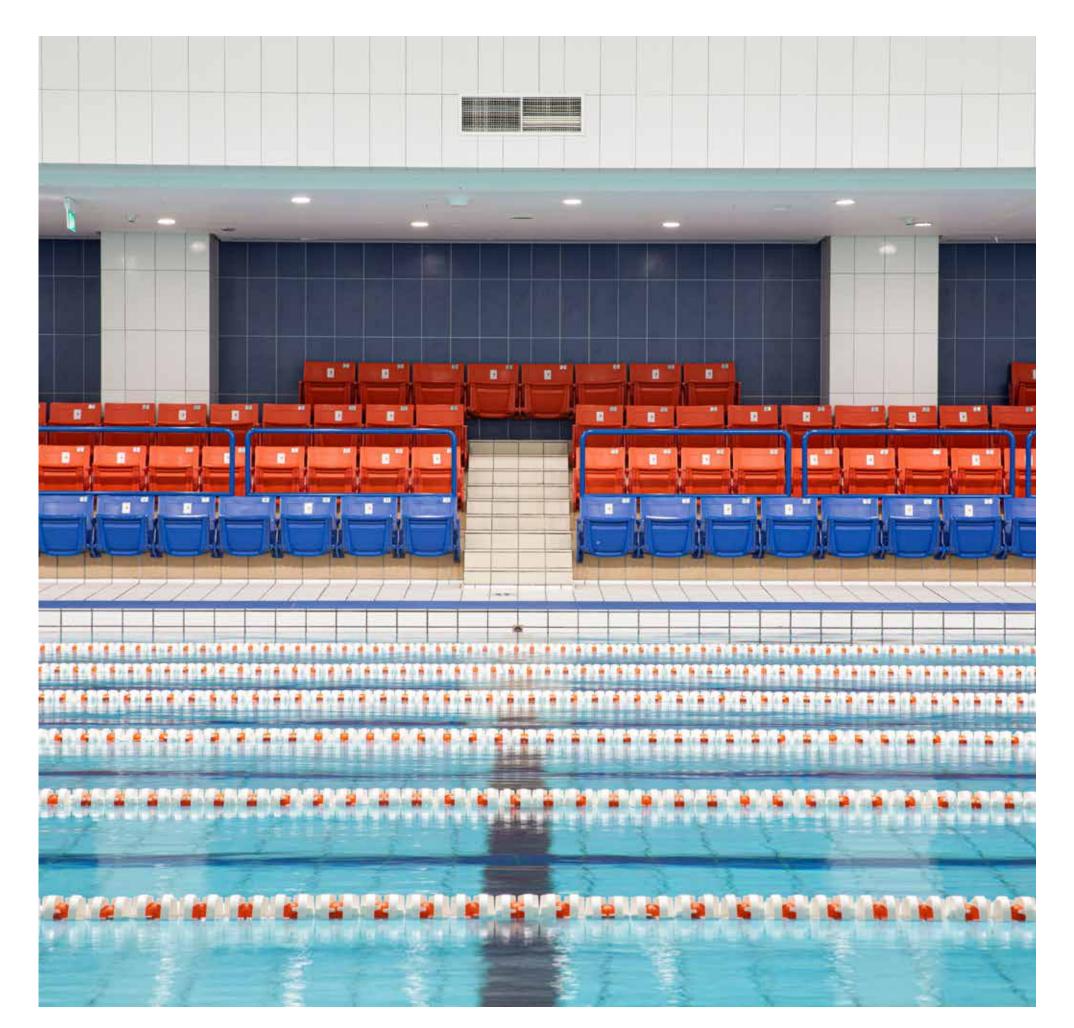

# PADEL TENNIS

Three indoor and two outdoor panorama pro courts

TENNIS

Outdoor court

OLYMPIC-SIZED POOL

50m, eight-lane

FOOTBALL PITCHES INCLUDING FIFA CERTIFIED

Artificial and natural