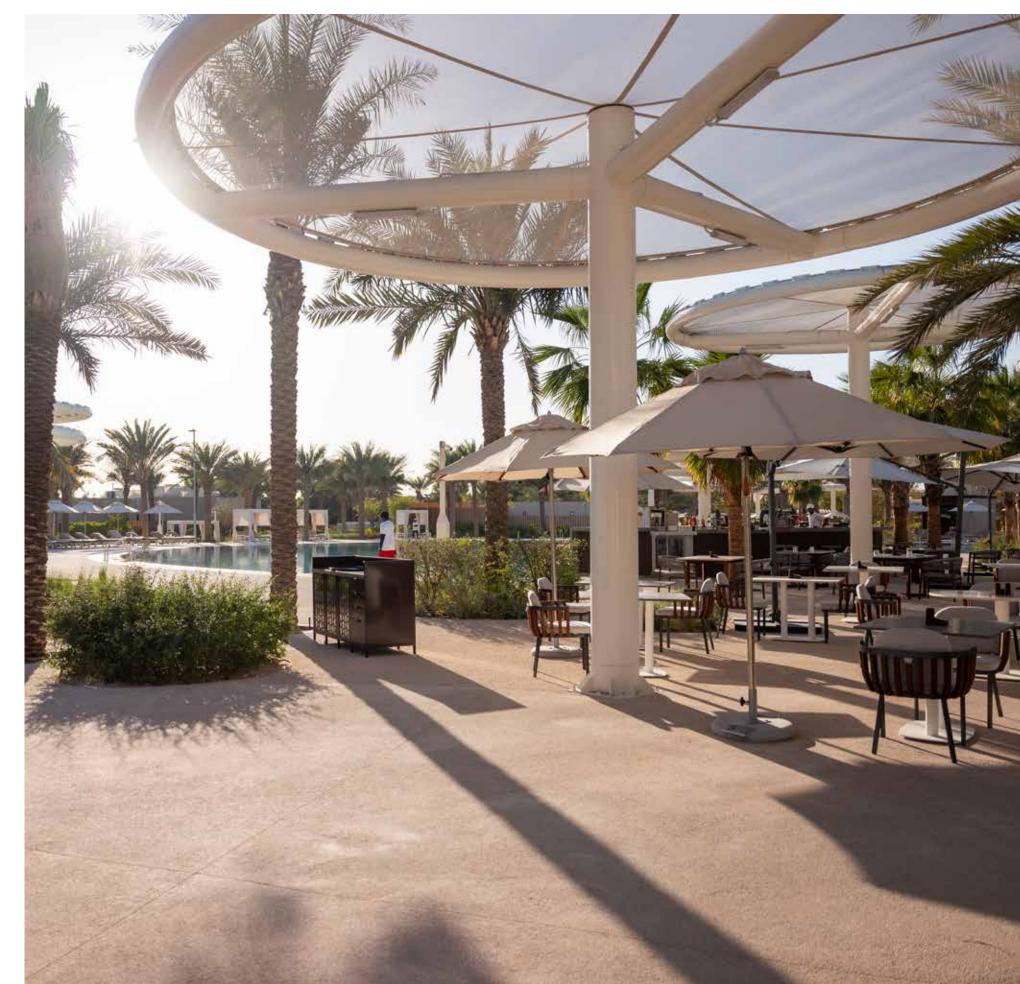

### AL WARYAH POOL AND BEACH

Featuring oasis-shaped swimming pools, including a kid's pool, and a 350m-long private blue flag certified beach.