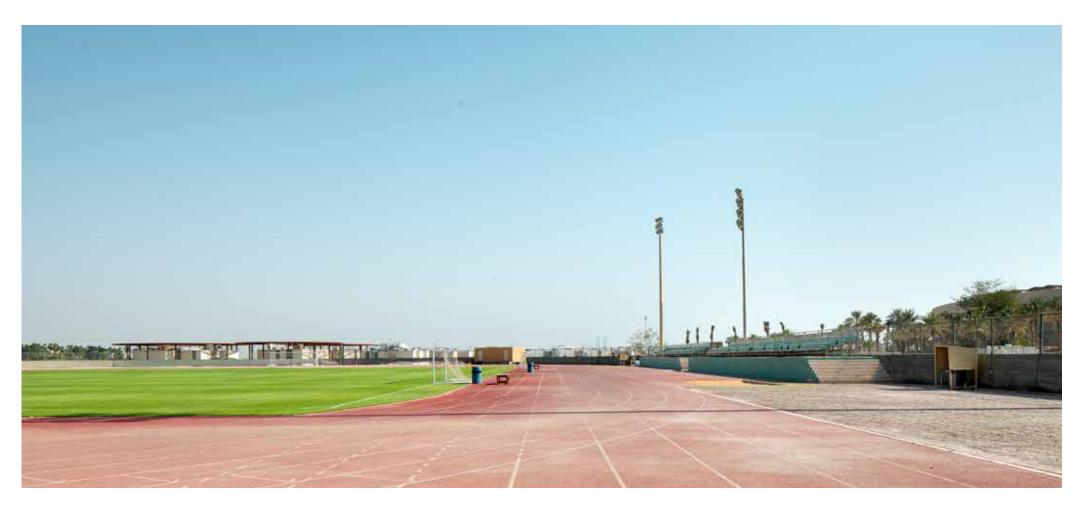

# PADEL TENNIS

Three indoor and two outdoor panorama pro courts

TENNIS

Outdoor court

OLYMPIC-SIZED POOL

50m, eight-lane

FOOTBALL PITCHES INCLUDING FIFA CERTIFIED

Artificial and natural