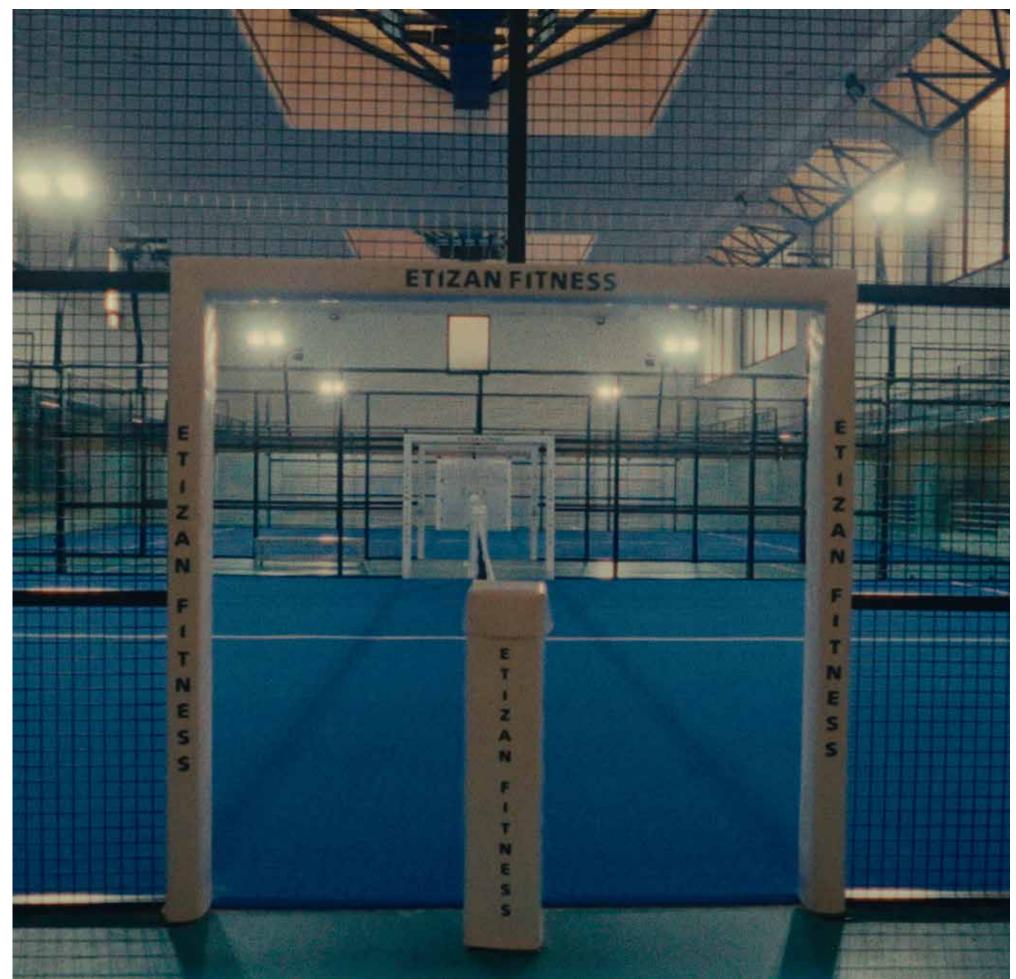

ETIZAN FITNESS

58,000 sqm of Expansive Facilities

# PADEL TENNIS

Three indoor and two outdoor panorama pro courts

TENNIS

Outdoor court

OLYMPIC-SIZED POOL

50m, eight-lane

FOOTBALL PITCHES INCLUDING FIFA CERTIFIED

Artificial and natural