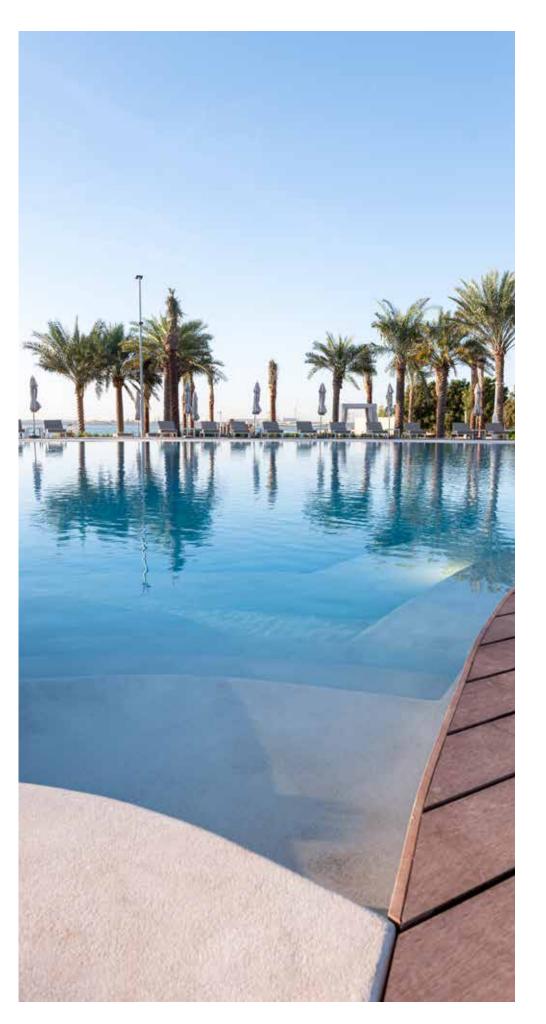

### AL WARYAH POOL AND BEACH

Featuring oasis-shaped swimming pools, including a kid's pool, and a 350m-long private blue flag certified beach.