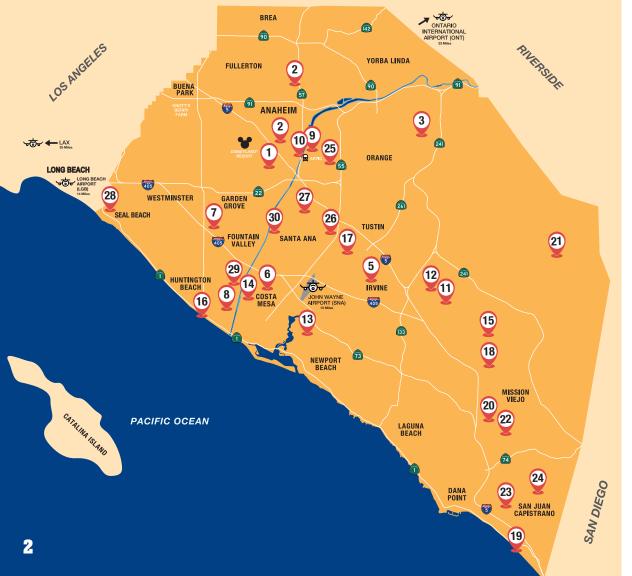

### **OC SPORTS VENUES**

- 1.....Anaheim Convention Center (ACC)
  - 1,000,000 sq. ft. of exhibit/meeting space
  - 7,000 seat arena
- 2.....Open Gym Premier
  - · 9 basketball courts
  - 12 volleyball courts
- 3.....Santiago Canyon College
  - · 3 basketball courts
  - · 2 volleyball courts
  - · 2,000 seat grandstand
- 4.....Cal State Fullerton
  - 10,000 seat soccer stadium
  - 5,000 seat basketball/volleyball arena
- 5.....William Woollett Aquatic Center
  - 3 Olympic-sized swimming pools
- 6.....Jack Hammett Sports Complex
  - 6 grass soccer fields with floodlights
- 7.....Fountain Valley Sports Park
  - · 3 grass soccer fields
  - 1 multi-purpose grass field
  - 12 tennis courts
  - · 6 softball fields
- 8..... Huntington Beach Sports Complex
  - · 45 acre facility with natural grass
  - · 8 softball fields with 7 soccer fields overlayed
- 9.....Honda Center
  - 17,000 seat hockey/basketball Arena

CONTINUED ON THE NEXT PAGE

#### 10...Angels Stadium

45.000 seat baseball stadium

#### 11...Great Park

- 194 acre sport complex
- 24 soccer fields 6 grass with floodlights
- 12 baseball/softball fields
- 25 tennis courts
- 2.500 seat soccer stadium

#### 12...Five Point Ice Arena

2,500 seat ice hockey/basketball arena

#### 13...University of California Irvine

- 5.000 seat arena/events center
- 5 grass multi-purpose grass fields
- 1 Olympic sized swimming pool
- · 1 eight-lane track and stadium
- 2.500 baseball stadium

#### 14...Orange Coast College

- 1 Olympic-sized swimming pool
- 5,000 seat American football stadium
- 1 eight-lane track and stadium

#### 15...Marguerite Aquatics Complex

- 1 Olympic-sized swimming pool
- Dive Tower: 10M, 7.5M, 5M, 3M, 1M platforms

#### 16...Huntington Beach Pier

 3.5 miles of coastline for sports, including surfing and beach volleyball

#### 17... Momentous Sports Center

· 24 basketball/volleyball courts

#### 18...World Cup Soccer Fields

· 2 grass soccer fields with floodlights

#### 19...Trestles Beach

· 2 miles of coastline for surfing

#### 20...Saddleback College

- 10,000 seat American football stadium with 9 lane track
- · 3 multipurpose turf fields with floodlights
- 1 Olympic-sized pool

#### 21...Lake Forest Sports Park

· 4 soccer fields - 2 grass with floodlights

#### 22...Ladera Sports Center

· 8 basketball/volleyball courts

#### 23...Vista Hermosa Sports Park

- · 3 soccer fields with floodlights 1 grass, 2 turf
- 1 American football and rugby turf field with floodlights

- 1 Olympic-sized pool
- 1 baseball field

#### 24...Rancho Mission Viejo Riding Park

· 40 acres of land for equestrian sports

#### 25...Chapman University

- 1,800 seat American football stadium
- · 1 Olympic-sized pool

#### 26...Sender One Climbing Gym

· Rope climbing and bouldering with 50ft walls

#### 27...Santa Ana Stadium

• 5,000 seat American football/soccer stadium

#### 28...AIM Sports Center

10 basketball/volleyball courts

#### 29...Orange County Fair & Events Center

 157,000sqft of event space: 17 exhibit halls, meeting rooms, and outdoor areas

· Action sports park with dirt track

#### 30...Centennial Park Santa Ana

- 3 soccer fields 2 grass with floodlights
- 1 American football turf field with floodlights

ART provides 20 bus routes serving the Disneyland® Resort, CtrCity Anaheim, Knott's Berry Farm ®, Honda Center, Angel Stadium, and area hotels.