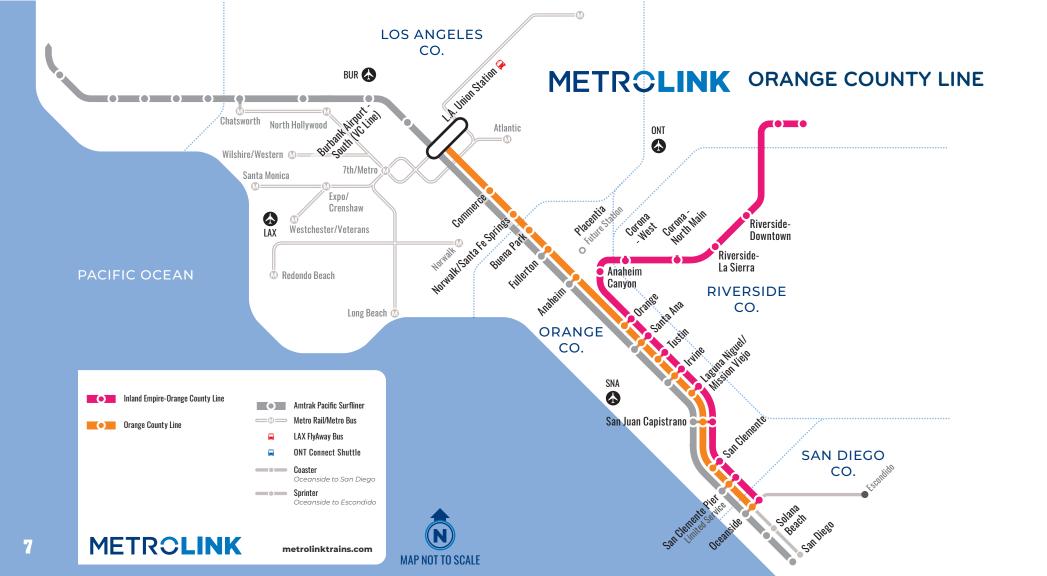

## TABLE OF CONTENTS

| Orange County Sports Venues | 2-3 |
|-----------------------------|-----|
| Ground Transportation       | 4   |
| Trains                      | 5   |
| Buses                       | 6   |
| MetroLink Rail System       | 7   |
| Contact OCSC                | 8   |