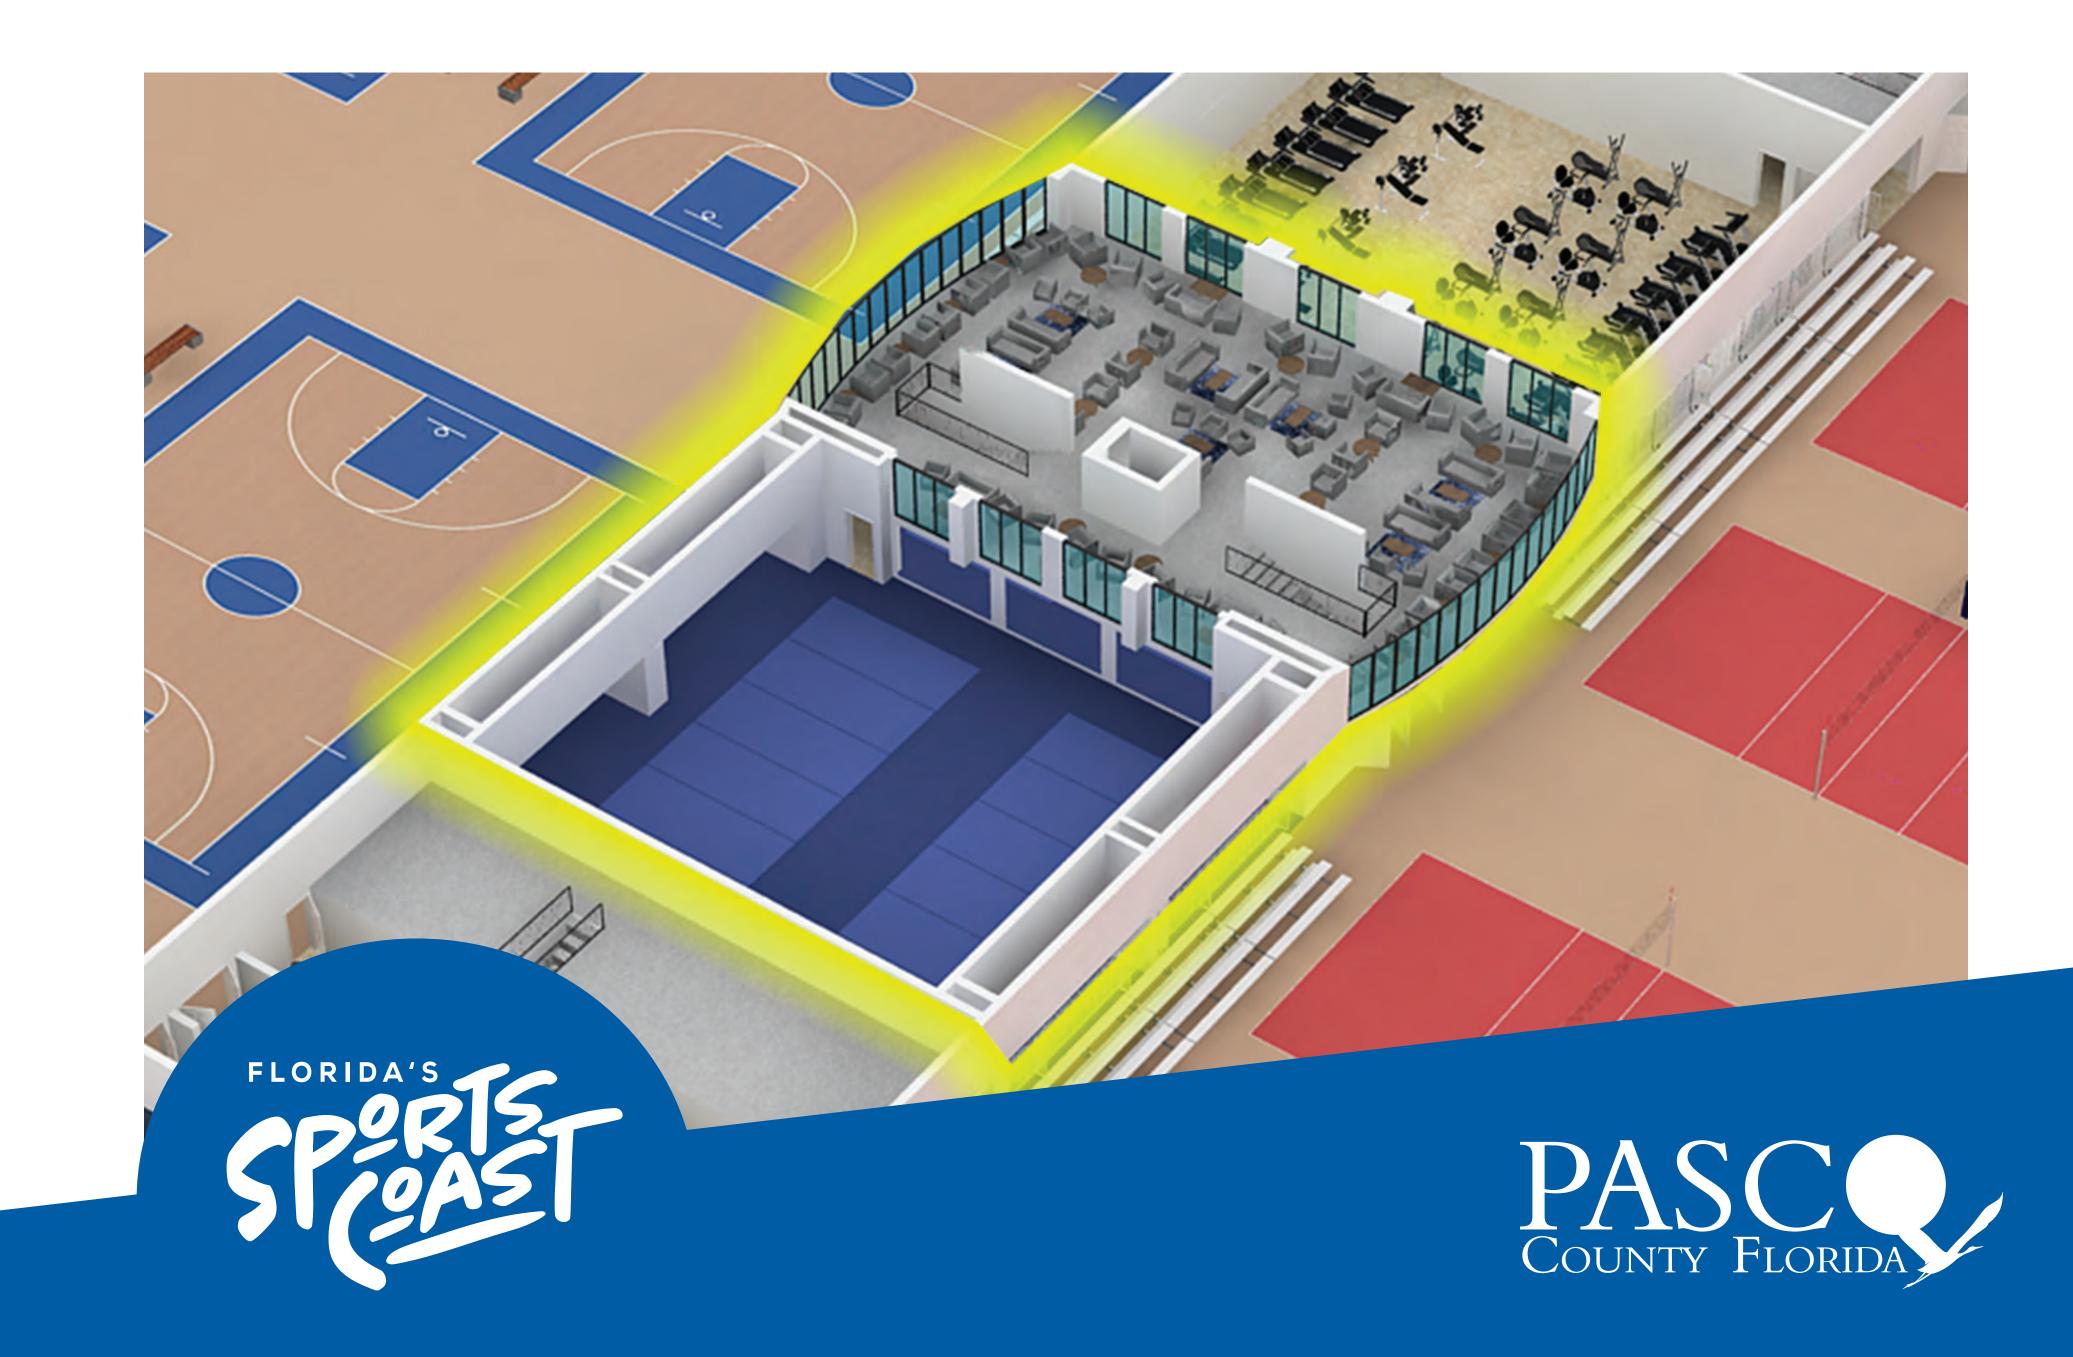

## MEZZANINE

- VIP Mezzanine
- Meeting Area
- Lounge Area
- Athletic Training Center

 $\bigcirc$ 

à

1

# 98,000 SQ. FT. TO TUMBLE AND FLIP.

## DANCE & CHEER

- Competition
  Cheer Studio
- Competition Spring Floors
- Wall Mirrors
- Competition
  Sound System