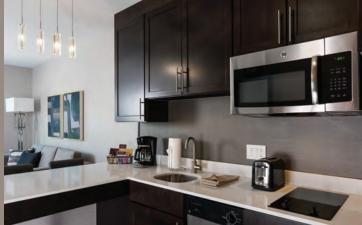

#### STAY

Every suite features a fully equipped kitchen with full-sized refrigerator, stove, microwave, dishwasher and coffee maker. A signature desk, separate dressing area and a large bathroom with six-foot walk-in shower creates an upscale feel.