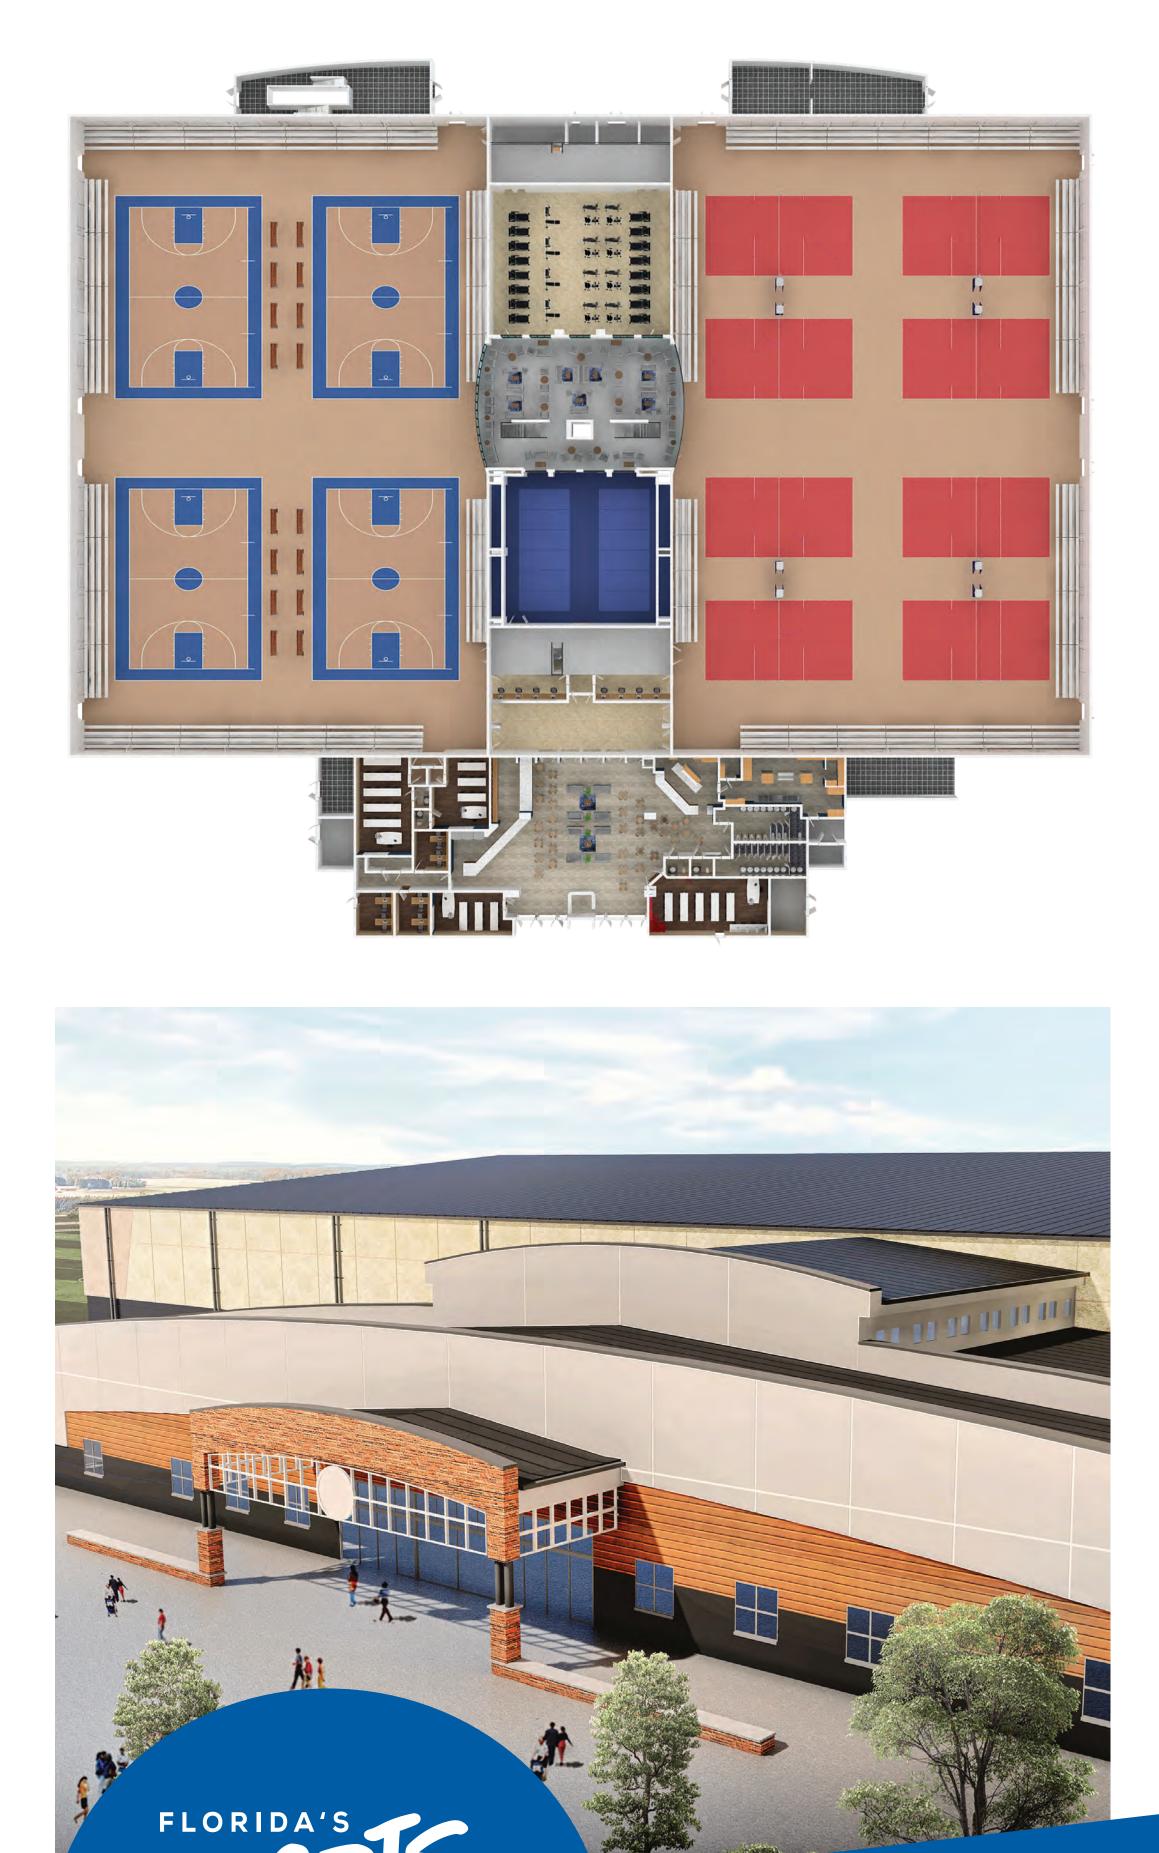

# MORE COURTS. MORE FIELDS. MORE WAYS TO WIN

- 16 Volleyball Courts
- 8 Basketball Courts
- Competition Cheer Studio
- 16 Pickleball Courts
- 8 Futsal Courts
- Educational Lab
- Full-service Kitchen
- Concessions Area

# 98,000 SQ. FT. TO TUMBLE AND FLIP.

## DANCE & CHEER

- Competition
  Cheer Studio
- Competition Spring Floors
- Wall Mirrors
- Competition
  Sound System

## MEZZANINE

- VIP Mezzanine
- Meeting Area
- Lounge Area
- Athletic Training Center

 $\bigcirc$ 

à

1

## **MULTI-USE FIELDS**