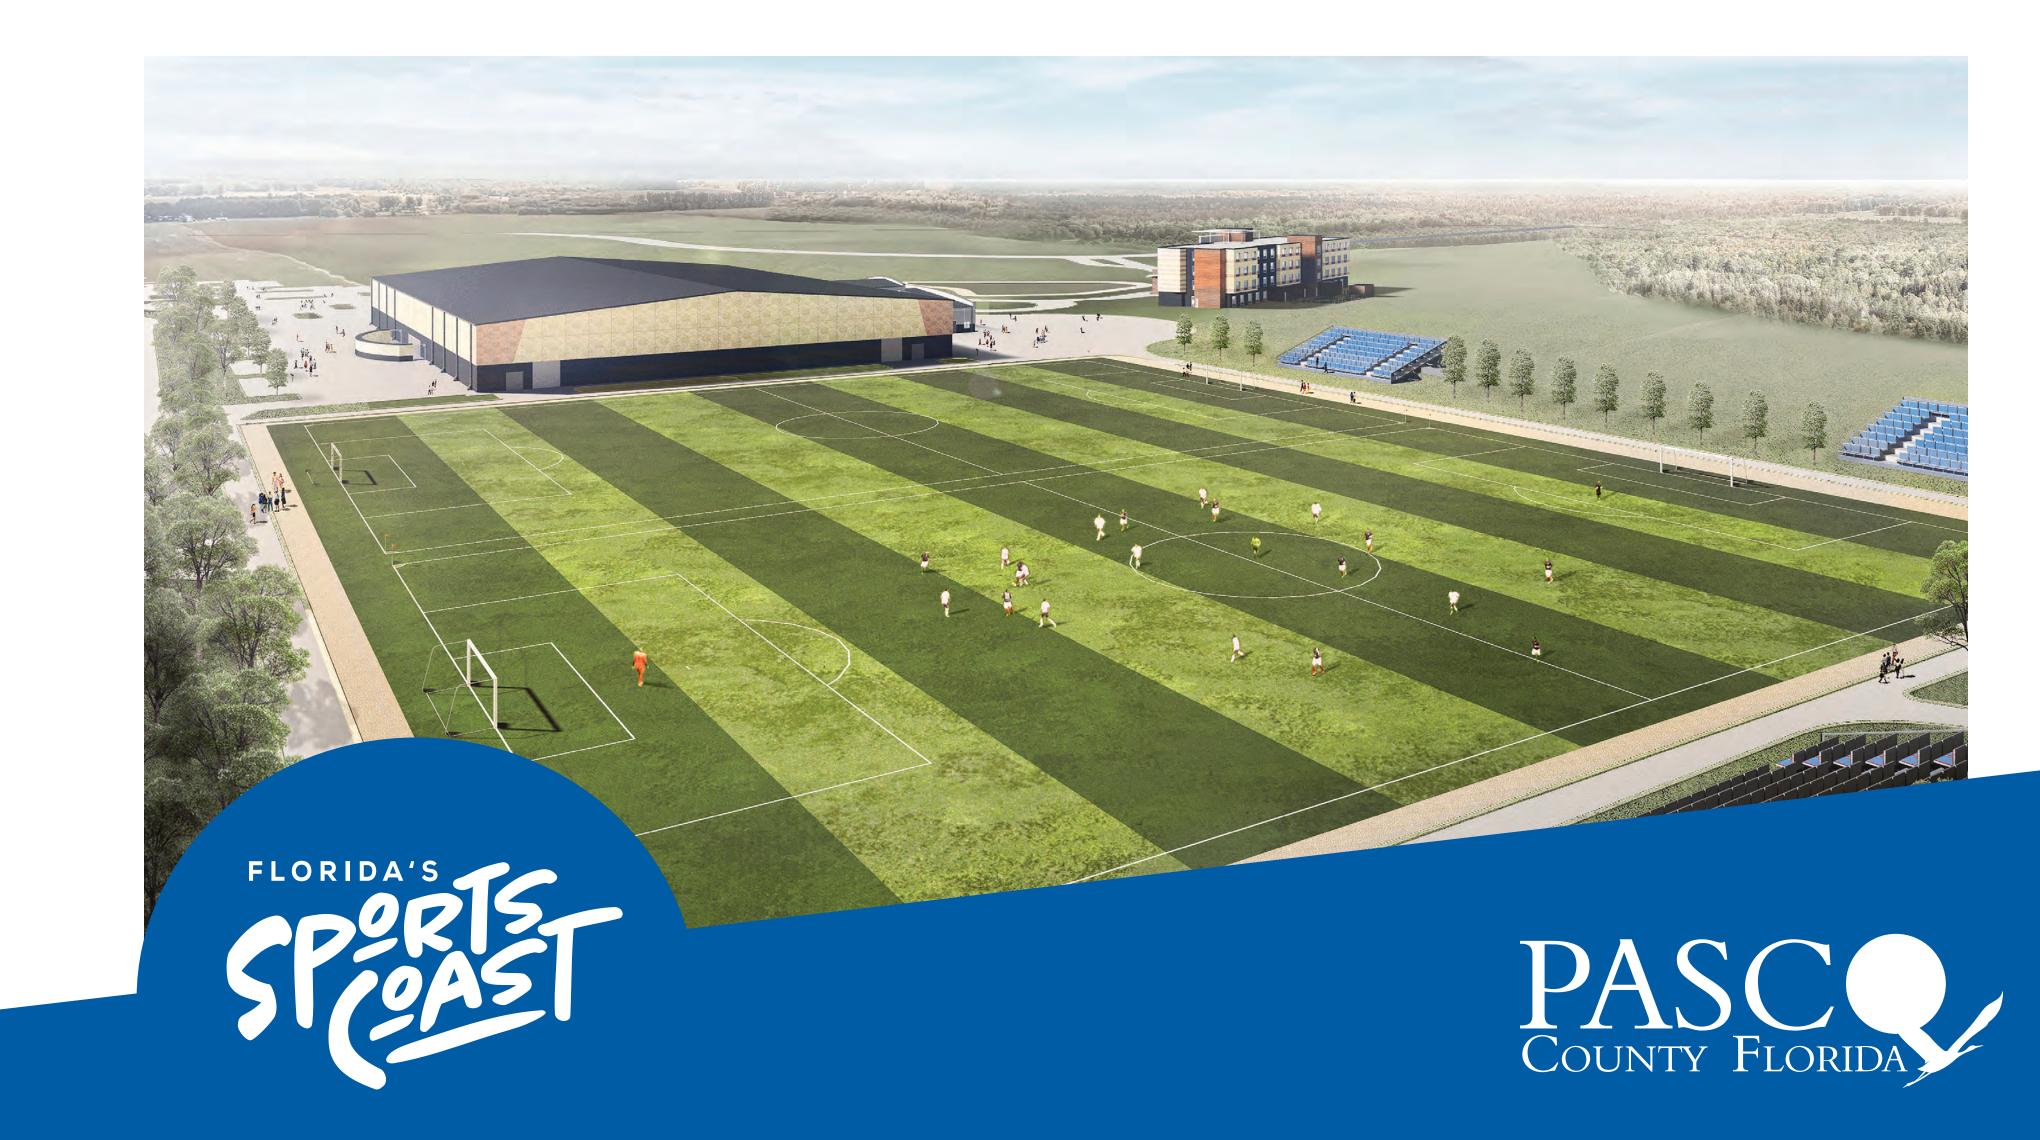

## **MULTI-USE FIELDS**

### Seven Multi-Use Fields:

- Two practice fields
- Five competition fields coming up in early 2025

#### 5 ADDITIONAL OUTDOOR MULTI-PURPOSE FIELDS:

0

Our facility will now house seven multi-purpose fields; our 5 new fields will feature MLS-grade grass, promising an exceptional tournament experience.

### EXPLORE THE POSSIBILITIES AT WIREGRASS RANCH SPORTS COMPLEX

- 128 spacious suites with zones for working, relaxing, eating & sleeping
- Rooftop bar overlooking sports facility, playing fields & stage
- 24/7 Market with "grab and go" options, offering curated selections, craft beer & wine
- Lobby designed with flexible seating
- Outdoor terrace shared social space
- Complimentary hot breakfast
- 24/7 Fitness center
- Outdoor heated pool
- Flexible meeting space
- Business center
- Complimentary Wi-Fi
- On-site laundry
- Located at the Wiregrass Ranch Sports Campus