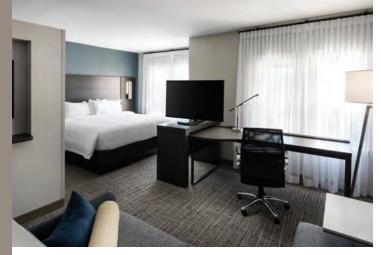

#### STAY

Every suite features a fully equipped kitchen with full-sized refrigerator, stove, microwave, dishwasher and coffee maker. A signature desk, separate dressing area and a large bathroom with six-foot walk-in shower creates an upscale feel.