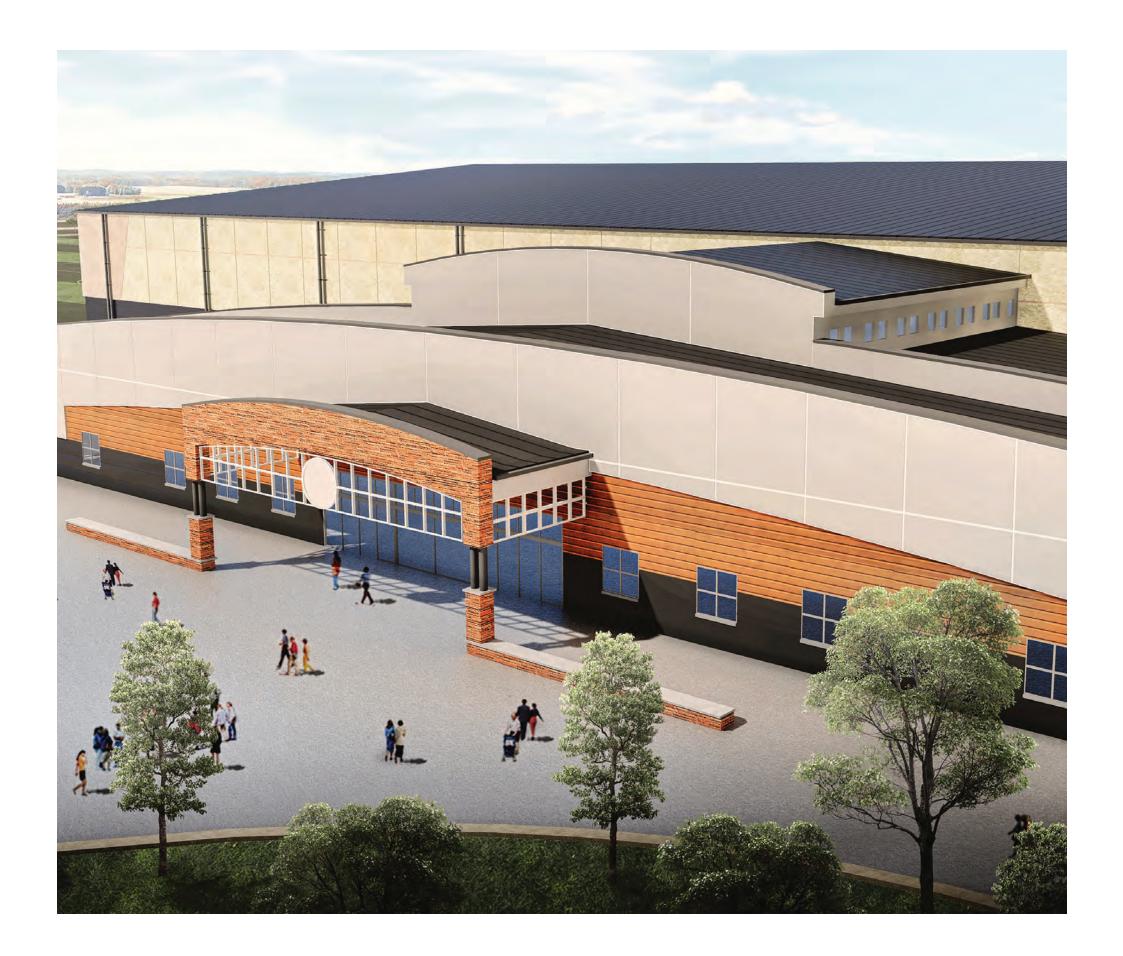

# MORE COURTS. MORE FIELDS. MORE WAYS TO WIN





- 16 Volleyball Courts
- 8 Basketball Courts
- Competition Cheer Studio
- 16 Pickleball Courts
- 8 Futsal Courts
- Educational Lab
- Full-service Kitchen
- Concessions Area





# WORK HARD. Play harder.



## **MULTI-USE FIELDS**

### Seven Multi-Use Fields:

- Two practice fields
- Five competition fields coming up in early 2025



# WHERE CHAMPIONS PLAY & TRAIN.



## MEZZANINE

- VIP Mezzanine
- Meeting Area
- Lounge Area
- Athletic Training Center











 $\bigcirc$ 



à

1



#### 5 ADDITIONAL OUTDOOR MULTI-PURPOSE FIELDS:

0

Our facility will now house seven multi-purpose fields; our 5 new fields will feature MLS-grade grass, promising an exceptional tournament experience.



# 98,000 SQ. FT. TO TUMBLE AND FLIP.

## DANCE & CHEER

- Competition
  Cheer Studio
- Competition Spring Floors
- Wall Mirrors
- Competition
  Sound System



### Residence IN. BY MARRIOTT TAMPA WESLEY CHAPEL



### EXPLORE THE POSSIBILITIES AT WIREGRASS RANCH SPORTS COMPLEX





- 128 spacious suites wit