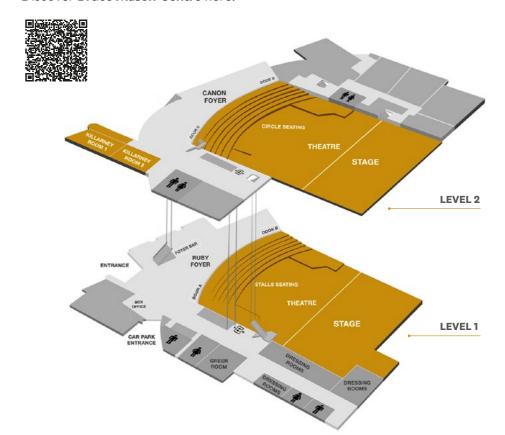

# VERSATILE VENUE AT A TRANQUIL BEACHSIDE LOCATION

Conveniently located in central Takapuna, Bruce Mason Centre is a short walk from a selection of restaurants, shops, accommodation and the stunning Takapuna Beach.

With a theatre, break out rooms and two spacious foyers on offer, the venue can cater for conferences, cocktail evenings, product launches and flat-floor gala dinners in the theatre.

## **FEATURES**

- · Theatre with tiered seating
- Theatre transforms for dramatic gala dinners
- Tranquil beach side location
- Escape the hustle and bustle of the city
- Only 15 minutes from Auckland's city centre

### Discover Bruce Mason Centre here.

| Capacity Chart          |          | <u>-</u>          | <br>    |           | Ū       | <u></u> . | ©:<br>©:©: | ÝÏ       |            |
|-------------------------|----------|-------------------|---------|-----------|---------|-----------|------------|----------|------------|
| ROOMS                   | HEIGHT m | AREA m²           | THEATRE | CLASSROOM | U-SHAPE | CABARET   | BANQUET    | COCKTAIL | EXHIBITION |
| Theatre Stalls & Circle | _        | _                 | 1070    | _         | _       | _         | _          | _        | _          |
| Flat Floor & Terraces   | _        | 1200m²            | -       | -         | _       | _         | 406        | 820      | _          |
| Killarney Room 1        | 3m       | 75m²              | 52      | 24        | 15      | 24        | 30         | 50       | 4          |
| Killarney Room 2        | 3m       | 51m <sup>2</sup>  | 40      | 15        | 9       | 16        | 20         | 30       | 2          |
| Killarney Room 1 & 2    | 3m       | 126m²             | 84      | 36        | _       | 48        | 50         | 90       | 7          |
| Ruby Ormiston Foyer     | -        | 350m²             | _       | -         | _       | _         | _          | 350      | 8          |
| Cannon Gallery          | -        | 200m <sup>2</sup> | _       | -         | _       | _         | _          | 150      | 6          |