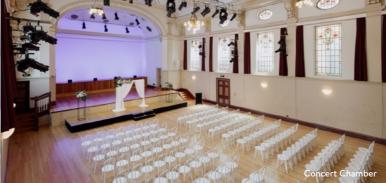

| TECH T   |                        |                                                                                                                                               |                                                                                                                                                                                                              | ÇARARET                                                                                                                                                                                                                                                                    | ÖÖ                                                                                                                                                                                                                                                                                                                                     | Y U                                                                                                                                                                                                                                                                                                                                                                            | EXHIBITION                                                                                                                                                                                                                                                                                                                                                                                                                                                          |
|----------|------------------------|-----------------------------------------------------------------------------------------------------------------------------------------------|--------------------------------------------------------------------------------------------------------------------------------------------------------------------------------------------------------------|----------------------------------------------------------------------------------------------------------------------------------------------------------------------------------------------------------------------------------------------------------------------------|----------------------------------------------------------------------------------------------------------------------------------------------------------------------------------------------------------------------------------------------------------------------------------------------------------------------------------------|--------------------------------------------------------------------------------------------------------------------------------------------------------------------------------------------------------------------------------------------------------------------------------------------------------------------------------------------------------------------------------|---------------------------------------------------------------------------------------------------------------------------------------------------------------------------------------------------------------------------------------------------------------------------------------------------------------------------------------------------------------------------------------------------------------------------------------------------------------------|
| HEIGHT M | AREA m                 | THEATRE                                                                                                                                       | CLASSROOM                                                                                                                                                                                                    | CABARET                                                                                                                                                                                                                                                                    | BANQUET                                                                                                                                                                                                                                                                                                                                | COCKIAIL                                                                                                                                                                                                                                                                                                                                                                       | EXHIBITION                                                                                                                                                                                                                                                                                                                                                                                                                                                          |
| 16m      | 550m <sup>2</sup>      | 1529                                                                                                                                          | 272                                                                                                                                                                                                          | 288                                                                                                                                                                                                                                                                        | 360                                                                                                                                                                                                                                                                                                                                    | 670                                                                                                                                                                                                                                                                                                                                                                            | 40 booths                                                                                                                                                                                                                                                                                                                                                                                                                                                           |
| 4.15m    | 275m²                  | 167                                                                                                                                           | -                                                                                                                                                                                                            | -                                                                                                                                                                                                                                                                          |                                                                                                                                                                                                                                                                                                                                        | 250                                                                                                                                                                                                                                                                                                                                                                            | _                                                                                                                                                                                                                                                                                                                                                                                                                                                                   |
| 3.93m    | 105m <sup>2</sup>      | _                                                                                                                                             | _                                                                                                                                                                                                            | _                                                                                                                                                                                                                                                                          | _                                                                                                                                                                                                                                                                                                                                      | 150                                                                                                                                                                                                                                                                                                                                                                            |                                                                                                                                                                                                                                                                                                                                                                                                                                                                     |
| 9.7m     | 375m <sup>2</sup>      | 419                                                                                                                                           | 160                                                                                                                                                                                                          | 160                                                                                                                                                                                                                                                                        | 200                                                                                                                                                                                                                                                                                                                                    | 300                                                                                                                                                                                                                                                                                                                                                                            | 20 booths                                                                                                                                                                                                                                                                                                                                                                                                                                                           |
| 5.3m     | -                      | _                                                                                                                                             | _                                                                                                                                                                                                            | -                                                                                                                                                                                                                                                                          | _                                                                                                                                                                                                                                                                                                                                      | 200                                                                                                                                                                                                                                                                                                                                                                            | _                                                                                                                                                                                                                                                                                                                                                                                                                                                                   |
|          | 4.15m<br>3.93m<br>9.7m | HEIGHT m         AREA m²           16m         550m²           4.15m         275m²           3.93m         105m²           9.7m         375m² | HEIGHT m         AREA m²         THEATRE           16m         550m²         1529           4.15m         275m²         167           3.93m         105m²         -           9.7m         375m²         419 | HEIGHT m         AREA m²         THEATRE         CLASSROOM           16m         550m²         1529         272           4.15m         275m²         167         —           3.93m         105m²         —         —           9.7m         375m²         419         160 | HEIGHT m         AREA m²         THEATRE         CLASSROOM         CABARET           16m         550m²         1529         272         288           4.15m         275m²         167         -         -           3.93m         105m²         -         -         -           9.7m         375m²         419         160         160 | HEIGHT m         AREA m²         THEATRE         CLASSROOM         CABARET         BANQUET           16m         550m²         1529         272         288         360           4.15m         275m²         167         -         -           3.93m         105m²         -         -         -           9.7m         375m²         419         160         160         200 | HEIGHT m         AREA m²         THEATRE         CLASSROOM         CABARET         BANQUET         COCKTAIL           16m         550m²         1529         272         288         360         670           4.15m         275m²         167         -         -         -         250           3.93m         105m²         -         -         -         -         150           9.7m         375m²         419         160         160         200         300 |