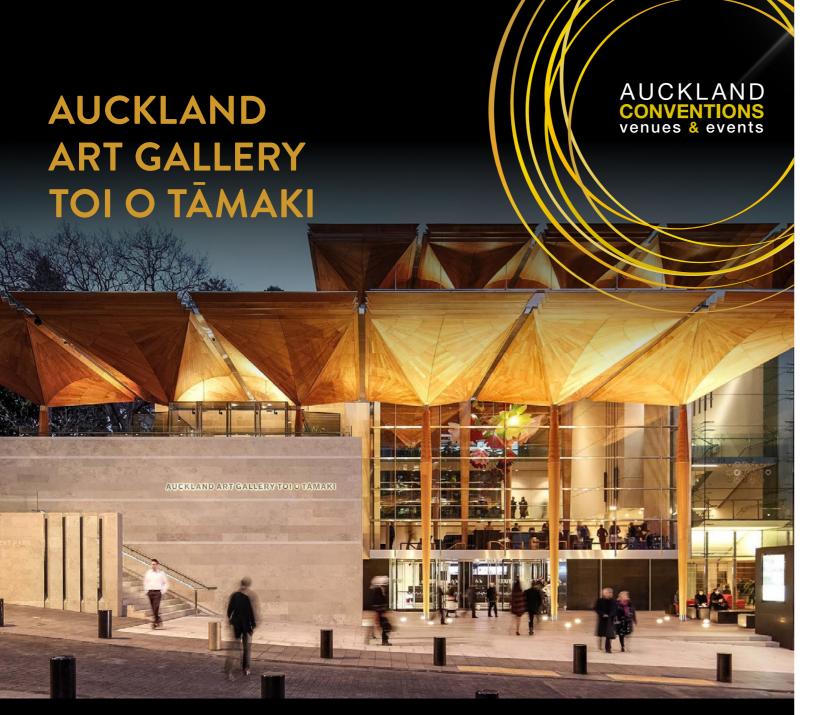

# TRANSFORM YOUR EVENT INTO A MASTERPIECE

Combining modern and heritage architecture, Auckland Art Gallery Toi o Tāmaki is home to more than 18,000 works of art. Transform your gala dinner, cocktail function or auditorium presentation into a masterpiece at one of the city's most awe-inspiring settings. Situated on the edge of Albert Park, this award-winning heritage building seamlessly merges historical features with vibrant contemporary spaces, creating a unique and enchanting atmosphere for your event.