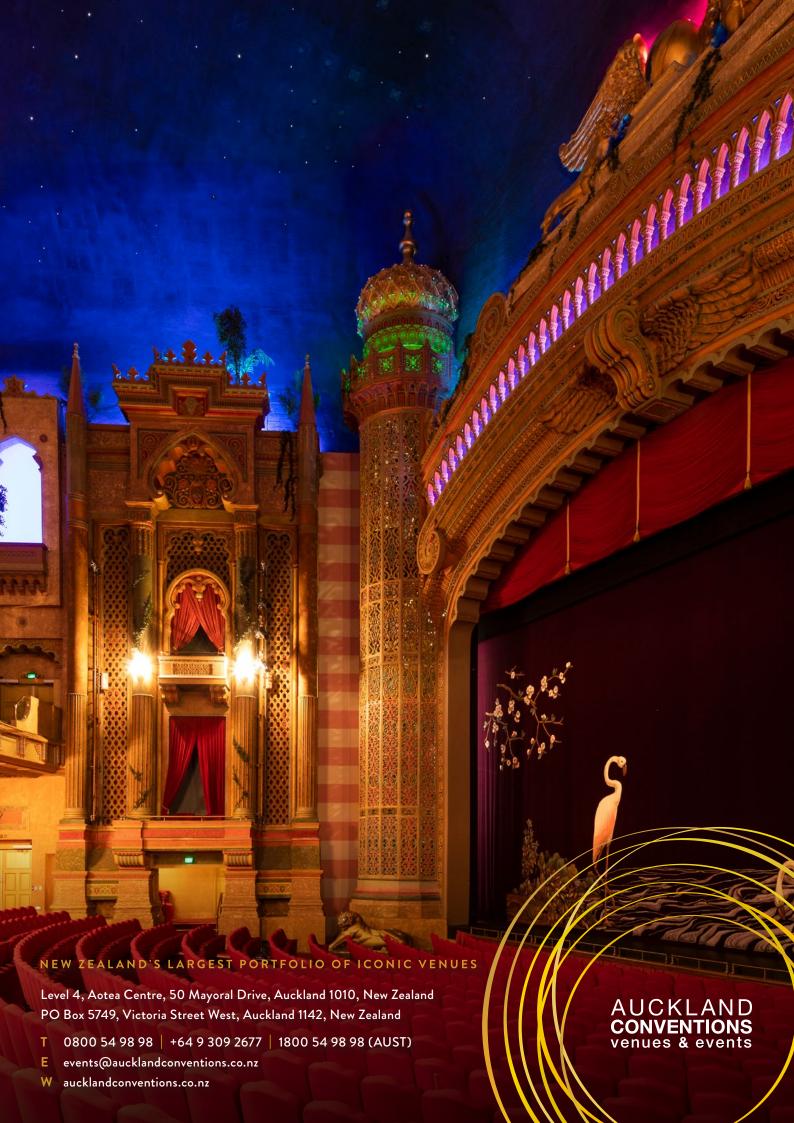

## OPULENCE IN THE HEART OF THE CITY

The Civic, a much-loved Auckland landmark and entertainment venue is one of the few remaining atmospheric theatres in the world. It is an opulent and dramatic venue with unique rooms for hire. Sweeping double staircases, smaller rooms and extensive circulation space around the ornate bars make The Civic well suited for intimate and large events like cocktail functions, banquet dinners, pre-show cocktails and more.

#### **EATURES**

- · Central Auckland city location
- Domed ceiling with spectacular starscape
- Four unique spaces to choose from
- Moorish design with turrets, minarets and spires
- Award winning catering providers
- Ability to host an event on The Civic Auditorium Stage

Discover The Civic here.

| Capacity Chart       | Tennesses. | [ <del>-</del> ]    | <u>-</u> | Ū       | <br>= =   |         | :0<br>••• | ÝŸ       |
|----------------------|------------|---------------------|----------|---------|-----------|---------|-----------|----------|
| ROOMS                | HEIGHT m   | AREA m <sup>2</sup> | THEATRE  | U-SHAPE | CLASSROOM | CABARET | BANQUET   | COCKTAIL |
| The Civic Auditorium | 24m        | 1990m²              | 2378     | -       | _         | _       | _         | _        |
| The Civic Stage      | -          | -                   | -        | _       | _         | _       | 210       | 300      |
| Wintergarden         | 4m         | 550m <sup>2</sup>   | 428      | _       | 292       | 256     | 320       | 525      |
| Safari Room          | 2.75m      | 160m²               | 70       | 28      | 40        | 64      | 80        | 80       |
| Taj Mahal Room       | 4m         | 110m²               | 63       | 28      | 40        | 40      | 50        | 70       |