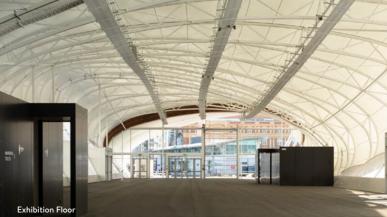

Discover The Cloud here.

Level 2

The Cloud is a unique, modern structure along Auckland's waterfront. It is conveniently located close to hotels, shopping, dining and entertainment precincts. This multipurpose venue is ideal for exhibitions, cocktail functions, dinners, weddings and large-scale events. Most spaces offers unparalleled views of the Waitematā Harbour.

#### **FEATURES**

- · Unique and modern
- · Pillar-less venue
- 2,700m2 exhibition floor space
- Flexible spaces to suit all event types
- · Award winning catering providers
- Close proximity to Shed 10 and downtown Auckland
- Walking distance from major transport hubs train, bus and ferry terminals
- Panoramic views of Rangitoto Island and Devonport across the Waitematā Harbour

| Capacity Chart   | Centeren | <b>-</b> ∓          | <br>    | ©<br>© © | Ϋ́Ц      |            |
|------------------|----------|---------------------|---------|----------|----------|------------|
| ROOMS            | HEIGHT m | AREA m <sup>2</sup> | THEATRE | BANQUET  | COCKTAIL | EXHIBITION |
| Exhibition Floor | Varied   | 2697m <sup>2</sup>  | 2000    | 1750     | 2000     | 107        |
| Lower Mezzanine  | 2.8m     | 228m²               | 100     | 100      | 100      | 8          |
| Upper Mezzanine  | Varied   | 444m²               | 230     | 190      | 230      | 11         |
|                  |          |                     |         |          |          |            |