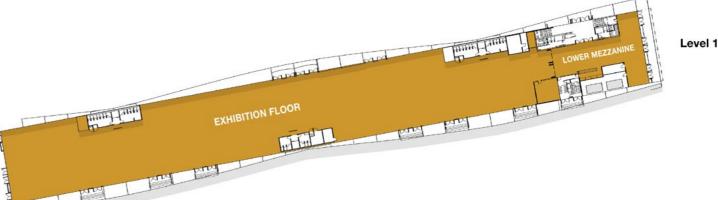

Discover The Cloud here.

Level 2

The Cloud is a unique, modern structure along Auckland's waterfront. It is conveniently located close to hotels, shopping, dining and entertainment precincts. This multipurpose venue is ideal for exhibitions, cocktail functions, dinners, weddings and large-scale events. Most spaces offers unparalleled views of the Waitematā Harbour.

#### **FEATURES**

- · Unique and modern
- · Pillar-less venue
- 2,700m2 exhibition floor space
- Flexible spaces to suit all event types
- · Award winning catering providers
- Close proximity to Shed 10 and downtown Auckland
- Walking distance from major transport hubs train, bus and ferry terminals
- Panoramic views of Rangitoto Island and Devonport across the Waitematā Harbour

| Capacity Chart   | Centeren | <b>-</b> ∓          | <br>    | ©<br>© © | Ϋ́Ц      |            |
|------------------|----------|---------------------|---------|----------|----------|------------|
| ROOMS            | HEIGHT m | AREA m <sup>2</sup> | THEATRE | BANQUET  | COCKTAIL | EXHIBITION |
| Exhibition Floor | Varied   | 2697m <sup>2</sup>  | 2000    | 1750     | 2000     | 107        |
| Lower Mezzanine  | 2.8m     | 228m²               | 100     | 100      | 100      | 8          |
| Upper Mezzanine  | Varied   | 444m²               | 230     | 190      | 230      | 11         |
|                  |          |                     |         |          |          |            |