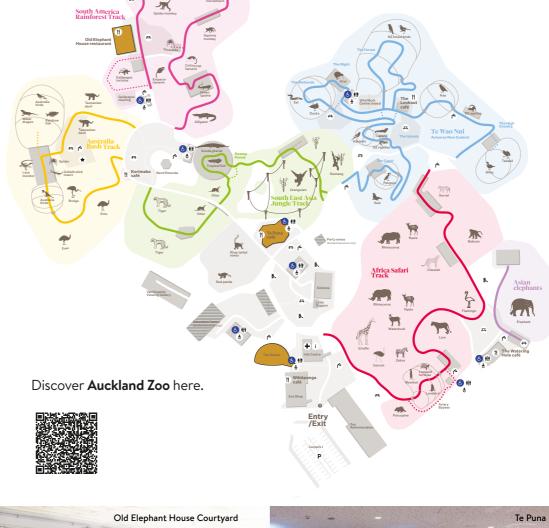

# AUCKLAND ZOO | TE WHARE KARAREHE O TĀMAKI MAKAURAU

With Aotearoa New Zealand's largest home of native and exotic wildlife as a backdrop, Auckland Zoo's distinctive function spaces make for memorable events, cocktail functions, seated dinners, team building events and more.

All events booked at Auckland Zoo support the important wildlife conservation efforts through Auckland Zoo's Conservation Fund.

#### **FEATURES**

- Access to explore the Zoo on the day of your event
- Distinctive and flexible spaces
- Located close to the motorway and Auckland CBD
- · Available for day and evening bookings
- On-site parking available
- Award winning catering providers

<sup>\*</sup> Available for evening hire only \*\* Available for day hire only \*\*\*Available for wedding ceremonies and pre-function cocktails for evening hire only