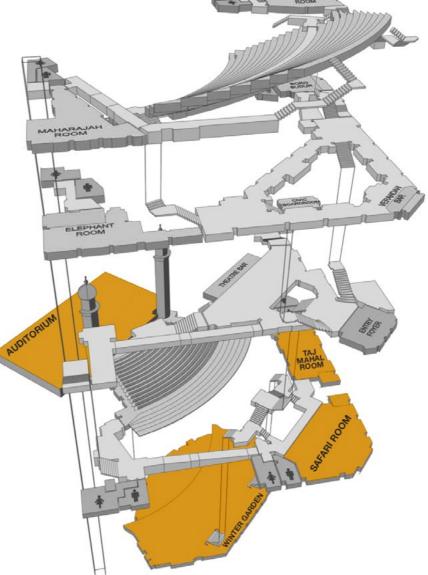

## OPULENCE IN THE HEART OF THE CITY

The Civic, a much-loved Auckland landmark and entertainment venue is one of the few remaining atmospheric theatres in the world. It is an opulent and dramatic venue with unique rooms for hire. Sweeping double staircases, smaller rooms and extensive circulation space around the ornate bars make The Civic well suited for intimate and large events like cocktail functions, banquet dinners, pre-show cocktails and more.

#### **EATURES**

- · Central Auckland city location
- Domed ceiling with spectacular starscape
- Four unique spaces to choose from
- Moorish design with turrets, minarets and spires
- Award winning catering providers
- Ability to host an event on The Civic Auditorium Stage

Discover The Civic here.

| Capacity Chart       | Tennesses. | [ <del>-</del> ]    | <u>-</u> | Ū       | <br>= =   |         | :0<br>••• | ÝŸ       |
|----------------------|------------|---------------------|----------|---------|-----------|---------|-----------|----------|
| ROOMS                | HEIGHT m   | AREA m <sup>2</sup> | THEATRE  | U-SHAPE | CLASSROOM | CABARET | BANQUET   | COCKTAIL |
| The Civic Auditorium | 24m        | 1990m²              | 2378     | -       | _         | _       | _         | _        |
| The Civic Stage      | -          | -                   | -        | _       | _         | _       | 210       | 300      |
| Wintergarden         | 4m         | 550m <sup>2</sup>   | 428      | _       | 292       | 256     | 320       | 525      |
| Safari Room          | 2.75m      | 160m²               | 70       | 28      | 40        | 64      | 80        | 80       |
| Taj Mahal Room       | 4m         | 110m²               | 63       | 28      | 40        | 40      | 50        | 70       |