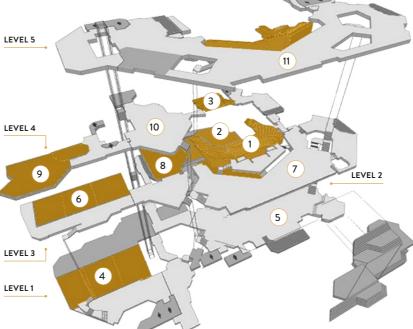

Discover Aotea Centre here.

| Capacity Chart                             |          | F <del>.</del> a    | <u>-</u> | <br>= =   | Ū       | <u></u> | :Ö:<br>:Ö::Ö:: | ÝÜ       | $\square$  |
|--------------------------------------------|----------|---------------------|----------|-----------|---------|---------|----------------|----------|------------|
| ROOMS                                      | HEIGHT m | AREA m <sup>2</sup> | THEATRE  | CLASSROOM | U-SHAPE | CABARET | BANQUET        | COCKTAIL | EXHIBITION |
| Kiri Te Kanawa Theatre 🕕                   | -        | -                   | 2139     | -         | _       | -       | -              | _        | -          |
| Kiri Te Kanawa Stage 2                     | -        | _                   | _        | -         | -       | _       | 160            | 300      | _          |
| Herald Theatre 3                           | -        | _                   | 186      | _         | -       | _       | _              | _        | _          |
| Hunua Rooms including foyers   Level 1     | 4.35m    | 909m²               | 778      | 376       | -       | 464     | 580            | 900      | 32         |
| Hunua Rooms excluding foyers 4             | 4.35m    | 571m <sup>2</sup>   | 528      | 284       | 80      | 304     | 380            | 570      | _          |
| Hunua 1                                    | 4.35m    | 204m²               | 186      | 92        | 44      | 112     | 120            | 200      | _          |
| Hunua 2                                    | 4.35m    | 187m²               | 185      | 88        | 40      | 104     | 120            | 180      | _          |
| Hunua 3                                    | 4.35m    | 180m²               | 169      | 88        | 40      | 96      | 110            | 180      | _          |
| Stalls Foyer   Level 2 5                   | 2.97m    | 800m²               | -        | -         | -       | _       | _              | 800      | 20         |
| Waitākere Rooms including foyers   Level 3 | 2.70m    | 518m²               | 440      | 264       | _       | 280     | 330            | 500      | 18         |
| Waitākere Rooms excluding foyers 6         | 2.70m    | 368m²               | 322      | 196       | 64      | 200     | 240            | 370      | _          |
| Waitākere 1                                | 2.70m    | 137m²               | 128      | 60        | 36      | 72      | 90             | 140      | _          |
| Waitākere 2                                | 2.70m    | 125m²               | 105      | 56        | 32      | 56      | 70             | 125      | _          |
| Waitākere 3                                | 2.70m    | 106m²               | 97       | 40        | 32      | 48      | 60             | 100      | -          |
| Circle Foyer   Level 3                     | 4.97m    | 460m²               | _        | -         | _       | -       | -              | 460      | 22         |
| Limelight Rooms   Level 3 8                | 2.50m    | 318m²               | 180      | 108       | 48      | 120     | 150            | 300      | 10         |
| Limelight 1                                | 2.50m    | 125m²               | 84       | 60        | 32      | 56      | 70             | 125      | _          |
| Limelight 2                                | 2.50m    | 193m²               | 126      | 64        | 40      | 80      | 100            | 190      | _          |
| Waihorotiu 1   Level 4 9                   | 2.68m    | 180m²               | 100      | 60        | 36      | 80      | 90             | 180      | -          |
| Waihorotiu 2   Level 4                     | 2.40m    | 40m²                | 25       | 20        | 16      | 16      | 20             | 40       | _          |
| QBE Gallery   Level 4 0                    | 2.50m    | 240m²               | -        | _         | -       | _       | _              | 200      | 10         |
| Balcony Foyer   Level 5                    | 2.98m    | 1100m²              | -        | -         | -       | -       | -              | 1000     | 42         |