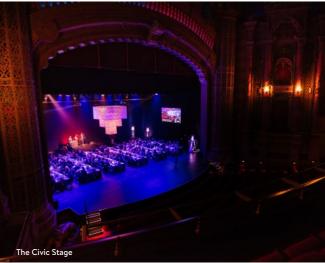

## OPULENCE IN THE HEART OF THE CITY

The Civic, a much-loved Auckland landmark and entertainment venue is one of the few remaining atmospheric theatres in the world. It is an opulent and dramatic venue with unique rooms for hire. Sweeping double staircases, smaller rooms and extensive circulation space around the ornate bars make The Civic well suited for intimate and large events like cocktail functions, banquet dinners, pre-show cocktails and more.

#### **EATURES**

- · Central Auckland city location
- Domed ceiling with spectacular starscape
- Four unique spaces to choose from
- Moorish design with turrets, minarets and spires
- Award winning catering providers
- Ability to host an event on The Civic Auditorium Stage

Discover The Civic here.

| Capacity Chart       | Tennesses. | [ <del>-</del> ]    | <u>-</u> | Ū       | <br>= =   |         | :0<br>••• | ÝŸ       |
|----------------------|------------|---------------------|----------|---------|-----------|---------|-----------|----------|
| ROOMS                | HEIGHT m   | AREA m <sup>2</sup> | THEATRE  | U-SHAPE | CLASSROOM | CABARET | BANQUET   | COCKTAIL |
| The Civic Auditorium | 24m        | 1990m²              | 2378     | -       | _         | _       | _         | _        |
| The Civic Stage      | -          | -                   | -        | _       | _         | _       | 210       | 300      |
| Wintergarden         | 4m         | 550m <sup>2</sup>   | 428      | _       | 292       | 256     | 320       | 525      |
| Safari Room          | 2.75m      | 160m²               | 70       | 28      | 40        | 64      | 80        | 80       |
| Taj Mahal Room       | 4m         | 110m²               | 63       | 28      | 40        | 40      | 50        | 70       |