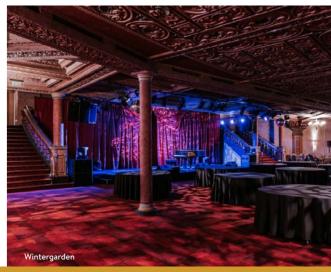

## OPULENCE IN THE HEART OF THE CITY

The Civic, a much-loved Auckland landmark and entertainment venue is one of the few remaining atmospheric theatres in the world. It is an opulent and dramatic venue with unique rooms for hire. Sweeping double staircases, smaller rooms and extensive circulation space around the ornate bars make The Civic well suited for intimate and large events like cocktail functions, banquet dinners, pre-show cocktails and more.

#### **EATURES**

- · Central Auckland city location
- Domed ceiling with spectacular starscape
- Four unique spaces to choose from
- Moorish design with turrets, minarets and spires
- Award winning catering providers
- Ability to host an event on The Civic Auditorium Stage

Discover The Civic here.

| Capacity Chart       | Tennesses. | [ <del>-</del> ]    | <u>-</u> | Ū       | <br>= =   |         | :0<br>••• | ÝŸ       |
|----------------------|------------|---------------------|----------|---------|-----------|---------|-----------|----------|
| ROOMS                | HEIGHT m   | AREA m <sup>2</sup> | THEATRE  | U-SHAPE | CLASSROOM | CABARET | BANQUET   | COCKTAIL |
| The Civic Auditorium | 24m        | 1990m²              | 2378     | -       | _         | _       | _         | _        |
| The Civic Stage      | -          | -                   | -        | _       | _         | _       | 210       | 300      |
| Wintergarden         | 4m         | 550m <sup>2</sup>   | 428      | _       | 292       | 256     | 320       | 525      |
| Safari Room          | 2.75m      | 160m²               | 70       | 28      | 40        | 64      | 80        | 80       |
| Taj Mahal Room       | 4m         | 110m²               | 63       | 28      | 40        | 40      | 50        | 70       |