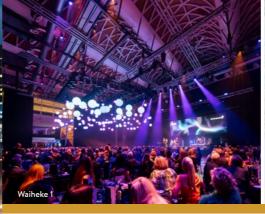

| Capacity Chart    | - Canada | F-7               | ****    |           | <u></u> | ÝÏ       | <u> </u>   |
|-------------------|----------|-------------------|---------|-----------|---------|----------|------------|
| ROOMS             | HEIGHT m | AREA m²           | THEATRE | CLASSROOM | BANQUET | COCKTAIL | EXHIBITION |
| Waiheke 1 & 2     | Varied   | 2109m²            | 2300    | 1200      | 1200    | 2850     | 130 booths |
| Waiheke 1         | 12m      | 1406m²            | 1800    | 1000      | 850     | 2200     | 100 booths |
| Waiheke 2         | 3.5m     | 703m²             | 450     | 320       | 400     | 600      | 25 booths  |
| Rangitoto 1       | 3.5m     | 192m²             | 180     | 96        | 120     | 240      | -          |
| Rangitoto 2       | 3.5m     | 74m²              | 50      | 40        | 50      | 50       | -          |
| Rangitoto 3       | 3.5m     | 72m <sup>2</sup>  | 50      | 32        | 50      | 50       | -          |
| Rangitoto 1 & 2   | 3.5m     | 267m²             | -       | -         | -       | 240      | -          |
| Rangitoto 2 & 3   | 3.5m     | 146m²             | -       | -         | -       | 175      | -          |
| Rangitoto 1, 2, 3 | 3.5m     | 338m²             | -       | -         | -       | 240      | -          |
| Kawau             | 4m       | 570m <sup>2</sup> | 570     | 375       | 400     | 700      | 30 booths  |
| Motutapu          | 4m       | 88m²              | 50      | 48        | 50      | 50       | _          |
| Rakino            | 4m       | 192m²             | 180     | 100       | 120     | 200      | _          |