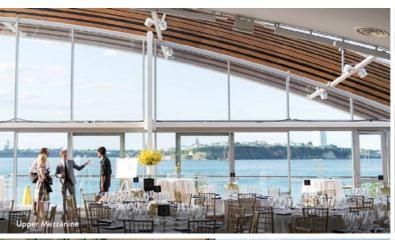

Discover The Cloud here.

Level 2

The Cloud is a unique, modern structure along Auckland's waterfront. It is conveniently located close to hotels, shopping, dining and entertainment precincts. This multipurpose venue is ideal for exhibitions, cocktail functions, dinners, weddings and large-scale events. Most spaces offers unparalleled views of the Waitematā Harbour.

#### **FEATURES**

- · Unique and modern
- · Pillar-less venue
- 2,700m2 exhibition floor space
- Flexible spaces to suit all event types
- · Award winning catering providers
- Close proximity to Shed 10 and downtown Auckland
- Walking distance from major transport hubs train, bus and ferry terminals
- Panoramic views of Rangitoto Island and Devonport across the Waitematā Harbour