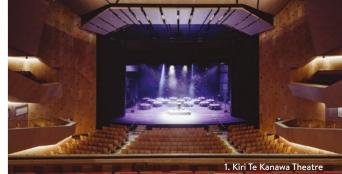

Discover Aotea Centre here.

| Capacity Chart                             |          | F <del>.</del> a    | <u>-</u> | <br>= =   | Ū       | <u></u> | :Ö:<br>:Ö::Ö:: | ÝÜ       | $\square$  |
|--------------------------------------------|----------|---------------------|----------|-----------|---------|---------|----------------|----------|------------|
| ROOMS                                      | HEIGHT m | AREA m <sup>2</sup> | THEATRE  | CLASSROOM | U-SHAPE | CABARET | BANQUET        | COCKTAIL | EXHIBITION |
| Kiri Te Kanawa Theatre 🕕                   | -        | -                   | 2139     | -         | _       | -       | -              | _        | -          |
| Kiri Te Kanawa Stage 2                     | -        | _                   | _        | -         | -       | _       | 160            | 300      | _          |
| Herald Theatre 3                           | -        | _                   | 186      | _         | -       | _       | _              | _        | _          |
| Hunua Rooms including foyers   Level 1     | 4.35m    | 909m²               | 778      | 376       | -       | 464     | 580            | 900      | 32         |
| Hunua Rooms excluding foyers 4             | 4.35m    | 571m <sup>2</sup>   | 528      | 284       | 80      | 304     | 380            | 570      | _          |
| Hunua 1                                    | 4.35m    | 204m²               | 186      | 92        | 44      | 112     | 120            | 200      | _          |
| Hunua 2                                    | 4.35m    | 187m²               | 185      | 88        | 40      | 104     | 120            | 180      | _          |
| Hunua 3                                    | 4.35m    | 180m²               | 169      | 88        | 40      | 96      | 110            | 180      | _          |
| Stalls Foyer   Level 2 5                   | 2.97m    | 800m²               | -        | -         | -       | _       | _              | 800      | 20         |
| Waitākere Rooms including foyers   Level 3 | 2.70m    | 518m²               | 440      | 264       | _       | 280     | 330            | 500      | 18         |
| Waitākere Rooms excluding foyers 6         | 2.70m    | 368m²               | 322      | 196       | 64      | 200     | 240            | 370      | _          |
| Waitākere 1                                | 2.70m    | 137m²               | 128      | 60        | 36      | 72      | 90             | 140      | _          |
| Waitākere 2                                | 2.70m    | 125m²               | 105      | 56        | 32      | 56      | 70             | 125      | _          |
| Waitākere 3                                | 2.70m    | 106m²               | 97       | 40        | 32      | 48      | 60             | 100      | -          |
| Circle Foyer   Level 3                     | 4.97m    | 460m²               | _        | -         | _       | -       | -              | 460      | 22         |
| Limelight Rooms   Level 3 8                | 2.50m    | 318m²               | 180      | 108       | 48      | 120     | 150            | 300      | 10         |
| Limelight 1                                | 2.50m    | 125m²               | 84       | 60        | 32      | 56      | 70             | 125      | _          |
| Limelight 2                                | 2.50m    | 193m²               | 126      | 64        | 40      | 80      | 100            | 190      | _          |
| Waihorotiu 1   Level 4 9                   | 2.68m    | 180m²               | 100      | 60        | 36      | 80      | 90             | 180      | -          |
| Waihorotiu 2   Level 4                     | 2.40m    | 40m²                | 25       | 20        | 16      | 16      | 20             | 40       | _          |
| QBE Gallery   Level 4 0                    | 2.50m    | 240m²               | -        | _         | -       | _       | _              | 200      | 10         |
| Balcony Foyer   Level 5                    | 2.98m    | 1100m²              | -        | -         | -       | -       | -              | 1000     | 42         |