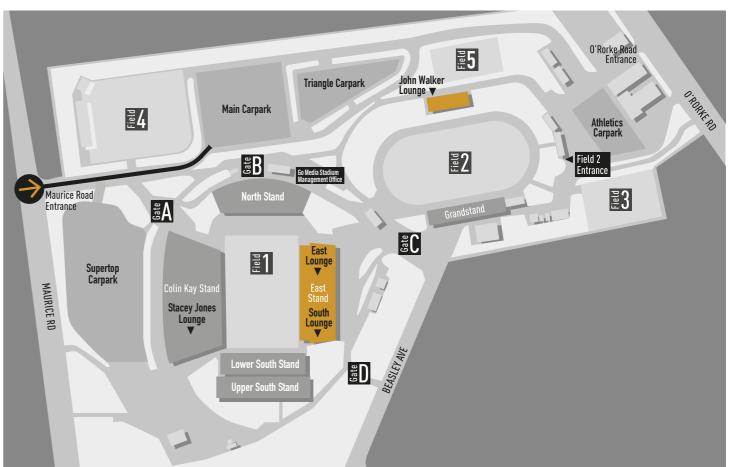

| Capacity Chart                          | THE PERSON NAMED IN COLUMN NAM | <u>-</u> =          |         | <br>==    | <u>.</u> | <u></u> | ÝÏ       |            |
|-----------------------------------------|--------------------------------------------------------------------------------------------------------------------------------------------------------------------------------------------------------------------------------------------------------------------------------------------------------------------------------------------------------------------------------------------------------------------------------------------------------------------------------------------------------------------------------------------------------------------------------------------------------------------------------------------------------------------------------------------------------------------------------------------------------------------------------------------------------------------------------------------------------------------------------------------------------------------------------------------------------------------------------------------------------------------------------------------------------------------------------------------------------------------------------------------------------------------------------------------------------------------------------------------------------------------------------------------------------------------------------------------------------------------------------------------------------------------------------------------------------------------------------------------------------------------------------------------------------------------------------------------------------------------------------------------------------------------------------------------------------------------------------------------------------------------------------------------------------------------------------------------------------------------------------------------------------------------------------------------------------------------------------------------------------------------------------------------------------------------------------------------------------------------------------|---------------------|---------|-----------|----------|---------|----------|------------|
| ROOMS                                   | HEIGHT m                                                                                                                                                                                                                                                                                                                                                                                                                                                                                                                                                                                                                                                                                                                                                                                                                                                                                                                                                                                                                                                                                                                                                                                                                                                                                                                                                                                                                                                                                                                                                                                                                                                                                                                                                                                                                                                                                                                                                                                                                                                                                                                       | AREA m <sup>2</sup> | THEATRE | CLASSROOM | CABARET  | BANQUET | COCKTAIL | EXHIBITION |
| Full East Lounge (East & South Lounges) | 3.5m                                                                                                                                                                                                                                                                                                                                                                                                                                                                                                                                                                                                                                                                                                                                                                                                                                                                                                                                                                                                                                                                                                                                                                                                                                                                                                                                                                                                                                                                                                                                                                                                                                                                                                                                                                                                                                                                                                                                                                                                                                                                                                                           | 1257m²              | 900     | 336       | 520      | 650     | 1000     | 87 booths  |
| East Lounge                             | 3.5m                                                                                                                                                                                                                                                                                                                                                                                                                                                                                                                                                                                                                                                                                                                                                                                                                                                                                                                                                                                                                                                                                                                                                                                                                                                                                                                                                                                                                                                                                                                                                                                                                                                                                                                                                                                                                                                                                                                                                                                                                                                                                                                           | 945m²               | 700     | 240       | 400      | 480     | 700      |            |
| South Lounge                            | 3.5m                                                                                                                                                                                                                                                                                                                                                                                                                                                                                                                                                                                                                                                                                                                                                                                                                                                                                                                                                                                                                                                                                                                                                                                                                                                                                                                                                                                                                                                                                                                                                                                                                                                                                                                                                                                                                                                                                                                                                                                                                                                                                                                           | 312m <sup>2</sup>   | 200     | 84        | 160      | 200     | 300      |            |
| John Walker Lounge                      | 2.7m                                                                                                                                                                                                                                                                                                                                                                                                                                                                                                                                                                                                                                                                                                                                                                                                                                                                                                                                                                                                                                                                                                                                                                                                                                                                                                                                                                                                                                                                                                                                                                                                                                                                                                                                                                                                                                                                                                                                                                                                                                                                                                                           | 311m²               | 250     | 60        | 152      | 190     | 250      | _          |