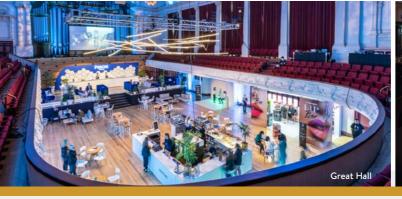

# AUCKLAND TOWN HALL | HŌRO Ā-TĀONE O TĀMAKI MAKAURAU

As one of New Zealand's most important heritage buildings, Auckland Town Hall is a stunning backdrop for any event with its attractive stained-glass windows, ornate plasterwork and spectacular chandeliers. Built in 1911 and home to New Zealand's largest concert organ, this landmark building was restored in the 1990s with event use in mind.

## **FEATURES**

- Significant heritage building
- Central Auckland City location
- Close proximity to Aotea Centre, Aotea Square and The Civic
- Stunning Edwardian Baroque design
- Renowned for excellent acoustics
- · Theatre quality technical facilities on-site
- Perfect for gala dinners, exhibitions, cocktail functions, award ceremonies and school balls