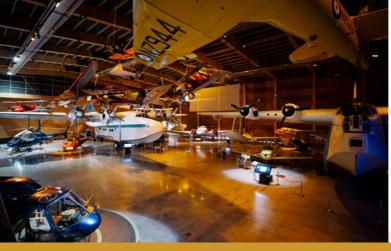

## THE ULTIMATE BACKDROP FOR YOUR EVENT

Taiwhanga Rererangi - Aviation Hall at MOTAT is home to one of the world's most unique aircraft collections. This stunning venue is located at Te Wai Ōrea Western Springs and can host cocktail events, award ceremonies, gala dinners and more. Welcome your guests under the nose of the Avro Lancaster Bomber, dine beneath the Solent and Sunderland flying boats and finish the evening taking in the spectacular view of the aircraft collection.