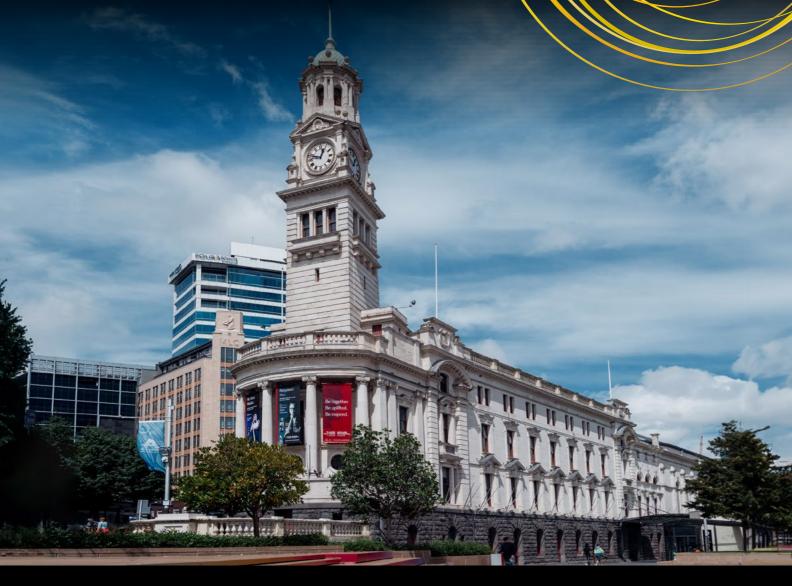

# AUCKLAND TOWN HALL | HŌRO Ā-TĀONE O TĀMAKI MAKAURAU

As one of New Zealand's most important heritage buildings, Auckland Town Hall is a stunning backdrop for any event with its attractive stained-glass windows, ornate plasterwork and spectacular chandeliers. Built in 1911 and home to New Zealand's largest concert organ, this landmark building was restored in the 1990s with event use in mind.

## **FEATURES**

- Significant heritage building
- Central Auckland City location
- Close proximity to Aotea Centre, Aotea Square and The Civic
- Stunning Edwardian Baroque design
- Renowned for excellent acoustics
- · Theatre quality technical facilities on-site
- Perfect for gala dinners, exhibitions, cocktail functions, award ceremonies and school balls