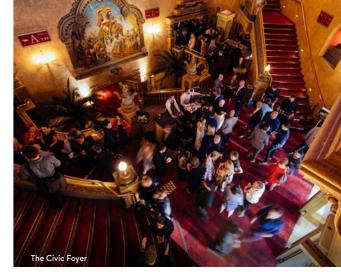

## OPULENCE IN THE HEART OF THE CITY

The Civic, a much-loved Auckland landmark and entertainment venue is one of the few remaining atmospheric theatres in the world. It is an opulent and dramatic venue with unique rooms for hire. Sweeping double staircases, smaller rooms and extensive circulation space around the ornate bars make The Civic well suited for intimate and large events like cocktail functions, banquet dinners, pre-show cocktails and more.

#### **EATURES**

- · Central Auckland city location
- Domed ceiling with spectacular starscape
- Four unique spaces to choose from
- Moorish design with turrets, minarets and spires
- Award winning catering providers
- Ability to host an event on The Civic Auditorium Stage

Discover The Civic here.

| Capacity Chart       | Tennesses. | [ <del>-</del> ]    | <u>-</u> | Ū       | <br>= =   |         | :0<br>••• | ÝŸ       |
|----------------------|------------|---------------------|----------|---------|-----------|---------|-----------|----------|
| ROOMS                | HEIGHT m   | AREA m <sup>2</sup> | THEATRE  | U-SHAPE | CLASSROOM | CABARET | BANQUET   | COCKTAIL |
| The Civic Auditorium | 24m        | 1990m²              | 2378     | -       | _         | _       | _         | _        |
| The Civic Stage      | -          | -                   | -        | _       | _         | _       | 210       | 300      |
| Wintergarden         | 4m         | 550m <sup>2</sup>   | 428      | _       | 292       | 256     | 320       | 525      |
| Safari Room          | 2.75m      | 160m²               | 70       | 28      | 40        | 64      | 80        | 80       |
| Taj Mahal Room       | 4m         | 110m²               | 63       | 28      | 40        | 40      | 50        | 70       |