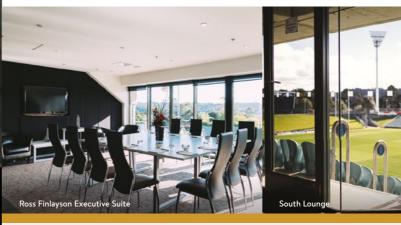

| Capacity Chart                           | Table 1  | F-7     |         |           | Ū       |         | :Ö:     | ÝÏ       |            |
|------------------------------------------|----------|---------|---------|-----------|---------|---------|---------|----------|------------|
| ROOMS                                    | HEIGHT m | AREA m² | THEATRE | CLASSROOM | U-SHAPE | CABARET | BANQUET | COCKTAIL | EXHIBITION |
| North Harbour Lounge   Level 1           | 2.65m    | 974m²   | 697     | 207       | -       | 368     | 500     | 1000     | 98         |
| North Lounge   Level 1                   | 2.65m    | 327m²   | 240     | 84        | 34      | 152     | 190     | 350      | 23         |
| South Lounge   Level 1                   | 2.65m    | 248m²   | 180     | 92        | 32      | 112     | 150     | 300      | 17         |
| Bayswater & Mairangi Room   Level 1      | 2.65m    | 135m²   | 100     | 40        | 30      | 64      | 80      | 120      | 10         |
| Bayswater Room   Level 1                 | 2.65m    | 68m²    | 50      | 16        | 18      | 32      | 40      | 75       | 6          |
| Mairangi Room   Level 1                  | 2.65m    | 68m²    | 50      | 16        | 18      | 32      | 40      | 75       | 6          |
| Waiake Room   Level 1                    | 2.65m    | 68m²    | 50      | 16        | 18      | 32      | 40      | 75       | 6          |
| Ross Finlayson Executive Suite   Level 2 | 2.32m    | 55m²    | _       | _         | 14      | _       | 30      | 40       | _          |