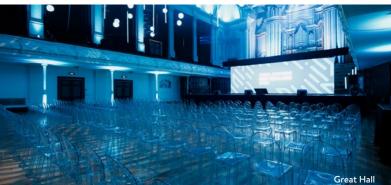

# AUCKLAND TOWN HALL | HŌRO Ā-TĀONE O TĀMAKI MAKAURAU

As one of New Zealand's most important heritage buildings, Auckland Town Hall is a stunning backdrop for any event with its attractive stained-glass windows, ornate plasterwork and spectacular chandeliers. Built in 1911 and home to New Zealand's largest concert organ, this landmark building was restored in the 1990s with event use in mind.

## **FEATURES**

- Significant heritage building
- Central Auckland City location
- Close proximity to Aotea Centre, Aotea Square and The Civic
- Stunning Edwardian Baroque design
- Renowned for excellent acoustics
- · Theatre quality technical facilities on-site
- Perfect for gala dinners, exhibitions, cocktail functions, award ceremonies and school balls