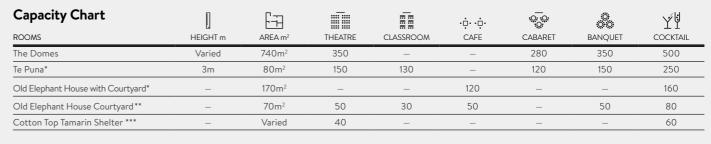

<sup>\*</sup> Available for evening hire only \*\* Available for day hire only \*\*\*Available for wedding ceremonies and pre-function cocktails for evening hire only