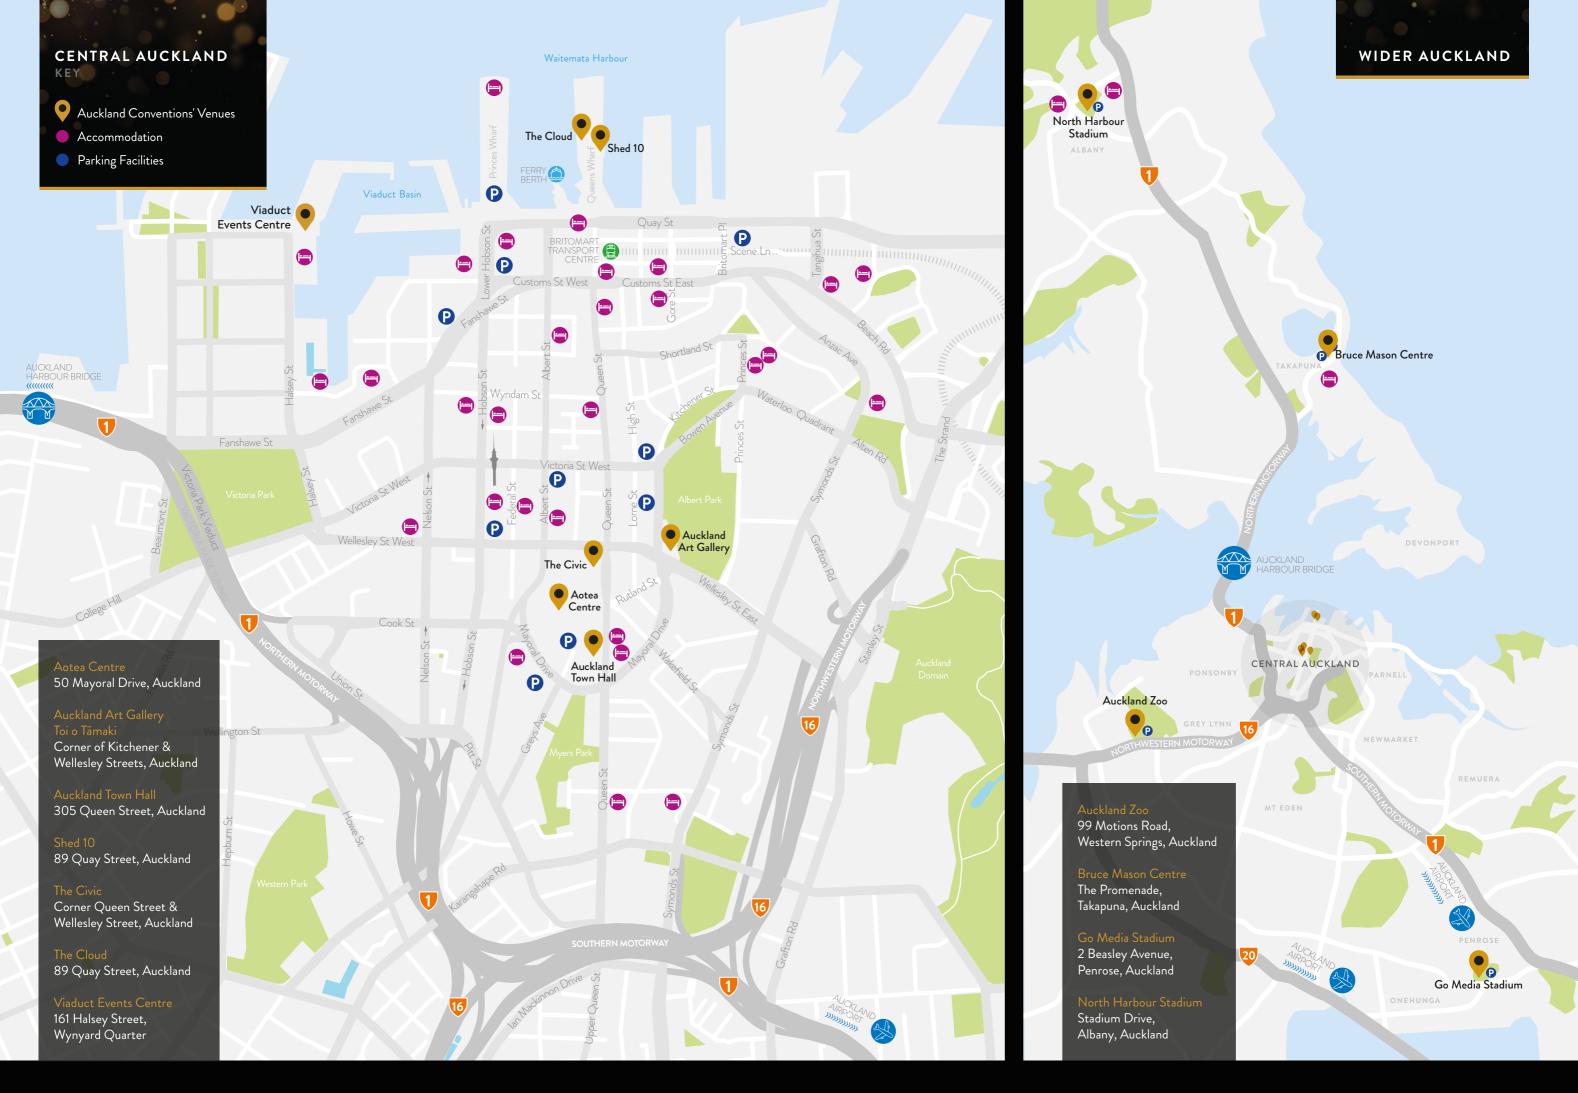

## CONTENTS

- 1 HAERE MAI & WELCOME
- 2 AOTEA CENTRE
- 4 AUCKLAND ART GALLERY TOI O TĀMAKI
- 6 AUCKLAND TOWN HALL
- 8 AUCKLAND ZOO
- 10 BRUCE MASON CENTRE
- 12 GO MEDIA STADIUM
- 14 MOTAT
- 16 NORTH HARBOUR STADIUM
- 18 SHED 10
- 20 THE CIVIC
- 22 THE CLOUD
- 24 VIADUCT EVENTS CENTRE
- 26 VENUE LOCATION MAPS
- 28 OUR SERVICES