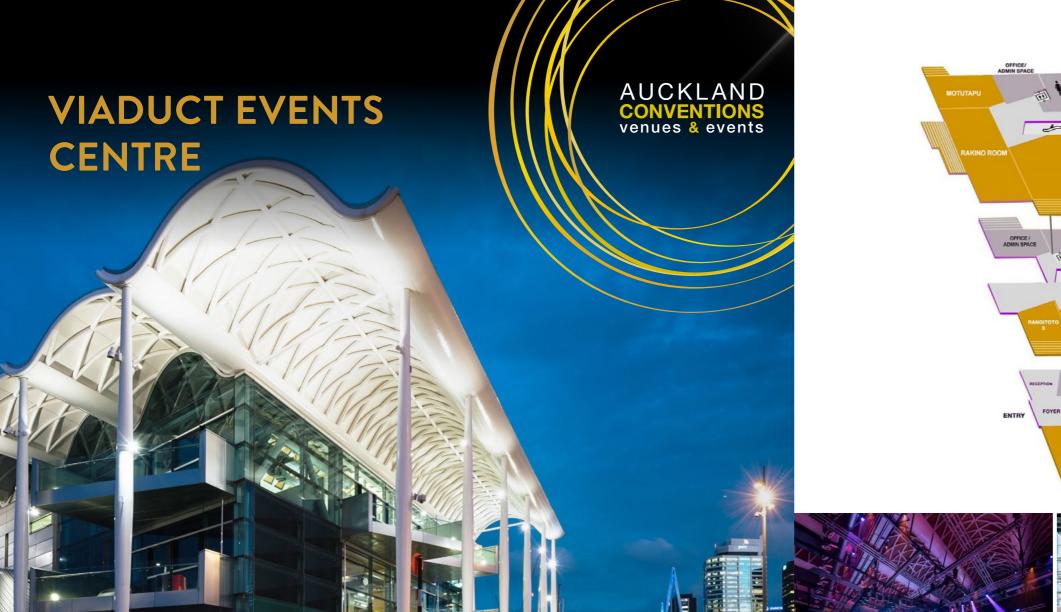

## A PREMIUM VENUE EXCEPTIONAL ON ALL LEVELS

The Viaduct Events Centre takes pride of place in Auckland's reinvigorated Wynyard Quarter. The building has been designed to a five-star environmental standard and makes the most of its impressive waterfront location with glass walls, balconies, and easy access to the wharf. This venue is ideal for cocktail functions, gala dinners, exhibitions, and conferences.