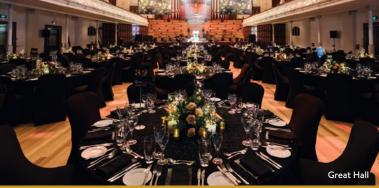

# AUCKLAND TOWN HALL | HŌRO Ā-TĀONE O TĀMAKI MAKAURAU

As one of New Zealand's most important heritage buildings, Auckland Town Hall is a stunning backdrop for any event with its attractive stained-glass windows, ornate plasterwork and spectacular chandeliers. Built in 1911 and home to New Zealand's largest concert organ, this landmark building was restored in the 1990s with event use in mind.

## **FEATURES**

- Significant heritage building
- Central Auckland City location
- Close proximity to Aotea Centre, Aotea Square and The Civic
- Stunning Edwardian Baroque design
- Renowned for excellent acoustics
- · Theatre quality technical facilities on-site
- Perfect for gala dinners, exhibitions, cocktail functions, award ceremonies and school balls