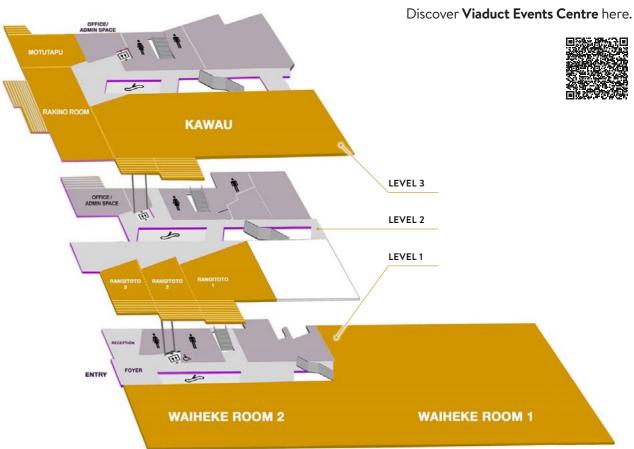

| Capacity Chart    | - Canada | F-7               | ****    |           | <u></u> | ÝÏ       | <u> </u>   |
|-------------------|----------|-------------------|---------|-----------|---------|----------|------------|
| ROOMS             | HEIGHT m | AREA m²           | THEATRE | CLASSROOM | BANQUET | COCKTAIL | EXHIBITION |
| Waiheke 1 & 2     | Varied   | 2109m²            | 2300    | 1200      | 1200    | 2850     | 130 booths |
| Waiheke 1         | 12m      | 1406m²            | 1800    | 1000      | 850     | 2200     | 100 booths |
| Waiheke 2         | 3.5m     | 703m²             | 450     | 320       | 400     | 600      | 25 booths  |
| Rangitoto 1       | 3.5m     | 192m²             | 180     | 96        | 120     | 240      | -          |
| Rangitoto 2       | 3.5m     | 74m²              | 50      | 40        | 50      | 50       | -          |
| Rangitoto 3       | 3.5m     | 72m <sup>2</sup>  | 50      | 32        | 50      | 50       | -          |
| Rangitoto 1 & 2   | 3.5m     | 267m²             | -       | -         | -       | 240      | -          |
| Rangitoto 2 & 3   | 3.5m     | 146m²             | -       | -         | -       | 175      | -          |
| Rangitoto 1, 2, 3 | 3.5m     | 338m²             | -       | -         | -       | 240      | -          |
| Kawau             | 4m       | 570m <sup>2</sup> | 570     | 375       | 400     | 700      | 30 booths  |
| Motutapu          | 4m       | 88m²              | 50      | 48        | 50      | 50       | _          |
| Rakino            | 4m       | 192m²             | 180     | 100       | 120     | 200      | _          |