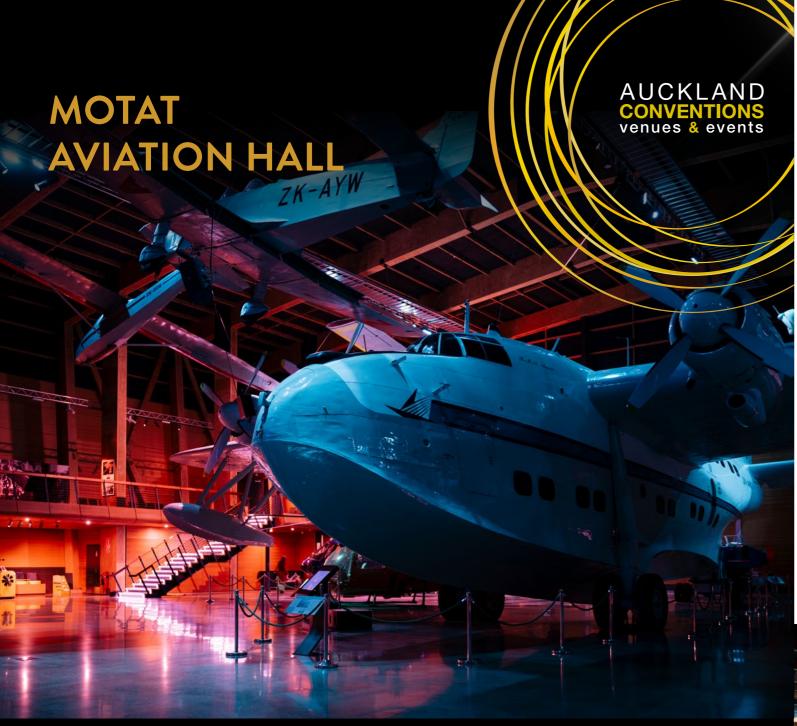

## THE ULTIMATE BACKDROP FOR YOUR EVENT

Taiwhanga Rererangi - Aviation Hall at MOTAT is home to one of the world's most unique aircraft collections. This stunning venue is located at Te Wai Ōrea Western Springs and can host cocktail events, award ceremonies, gala dinners and more. Welcome your guests under the nose of the Avro Lancaster Bomber, dine beneath the Solent and Sunderland flying boats and finish the evening taking in the spectacular view of the aircraft collection.

#### FEATURES

- Houses a significant aircraft collection
- Distinctive and flexible space
- Award winning catering providers
- · Available for evening hire only
- On-site parking available
- Located close to the motorway and Auckland CBD  $\,$

Discover MOTAT's Aviation Hall here.

| Capacity Chart | The state of the s | <del>[-]</del> | <u> </u> | ÝŸ       |
|----------------|--------------------------------------------------------------------------------------------------------------------------------------------------------------------------------------------------------------------------------------------------------------------------------------------------------------------------------------------------------------------------------------------------------------------------------------------------------------------------------------------------------------------------------------------------------------------------------------------------------------------------------------------------------------------------------------------------------------------------------------------------------------------------------------------------------------------------------------------------------------------------------------------------------------------------------------------------------------------------------------------------------------------------------------------------------------------------------------------------------------------------------------------------------------------------------------------------------------------------------------------------------------------------------------------------------------------------------------------------------------------------------------------------------------------------------------------------------------------------------------------------------------------------------------------------------------------------------------------------------------------------------------------------------------------------------------------------------------------------------------------------------------------------------------------------------------------------------------------------------------------------------------------------------------------------------------------------------------------------------------------------------------------------------------------------------------------------------------------------------------------------------|----------------|----------|----------|
| ROOMS          | HEIGHT m                                                                                                                                                                                                                                                                                                                                                                                                                                                                                                                                                                                                                                                                                                                                                                                                                                                                                                                                                                                                                                                                                                                                                                                                                                                                                                                                                                                                                                                                                                                                                                                                                                                                                                                                                                                                                                                                                                                                                                                                                                                                                                                       | AREA m²        | BANQUET  | COCKTAIL |
| Aviation Hall  | Varied                                                                                                                                                                                                                                                                                                                                                                                                                                                                                                                                                                                                                                                                                                                                                                                                                                                                                                                                                                                                                                                                                                                                                                                                                                                                                                                                                                                                                                                                                                                                                                                                                                                                                                                                                                                                                                                                                                                                                                                                                                                                                                                         | 425m²          | 350      | 500      |