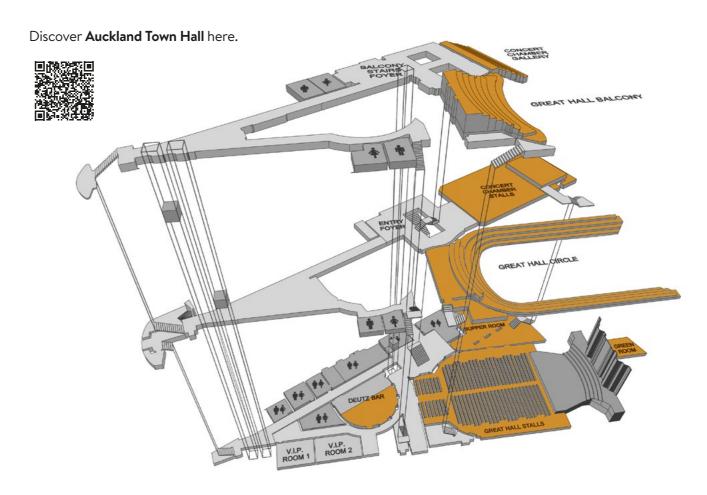

| TECH T   |                        |                                                                                                                                               |                                                                                                                                                                                                              | ÇARARET                                                                                                                                                                                                                                                                    | ÖÖ                                                                                                                                                                                                                                                                                                                                     | Y U                                                                                                                                                                                                                                                                                                                                                                            | EXHIBITION                                                                                                                                                                                                                                                                                                                                                                                                                                                          |
|----------|------------------------|-----------------------------------------------------------------------------------------------------------------------------------------------|--------------------------------------------------------------------------------------------------------------------------------------------------------------------------------------------------------------|----------------------------------------------------------------------------------------------------------------------------------------------------------------------------------------------------------------------------------------------------------------------------|----------------------------------------------------------------------------------------------------------------------------------------------------------------------------------------------------------------------------------------------------------------------------------------------------------------------------------------|--------------------------------------------------------------------------------------------------------------------------------------------------------------------------------------------------------------------------------------------------------------------------------------------------------------------------------------------------------------------------------|---------------------------------------------------------------------------------------------------------------------------------------------------------------------------------------------------------------------------------------------------------------------------------------------------------------------------------------------------------------------------------------------------------------------------------------------------------------------|
| HEIGHT M | AREA m                 | THEATRE                                                                                                                                       | CLASSROOM                                                                                                                                                                                                    | CABARET                                                                                                                                                                                                                                                                    | BANQUET                                                                                                                                                                                                                                                                                                                                | COCKIAIL                                                                                                                                                                                                                                                                                                                                                                       | EXHIBITION                                                                                                                                                                                                                                                                                                                                                                                                                                                          |
| 16m      | 550m <sup>2</sup>      | 1529                                                                                                                                          | 272                                                                                                                                                                                                          | 288                                                                                                                                                                                                                                                                        | 360                                                                                                                                                                                                                                                                                                                                    | 670                                                                                                                                                                                                                                                                                                                                                                            | 40 booths                                                                                                                                                                                                                                                                                                                                                                                                                                                           |
| 4.15m    | 275m²                  | 167                                                                                                                                           | -                                                                                                                                                                                                            | -                                                                                                                                                                                                                                                                          |                                                                                                                                                                                                                                                                                                                                        | 250                                                                                                                                                                                                                                                                                                                                                                            | _                                                                                                                                                                                                                                                                                                                                                                                                                                                                   |
| 3.93m    | 105m <sup>2</sup>      | _                                                                                                                                             | _                                                                                                                                                                                                            | _                                                                                                                                                                                                                                                                          | _                                                                                                                                                                                                                                                                                                                                      | 150                                                                                                                                                                                                                                                                                                                                                                            |                                                                                                                                                                                                                                                                                                                                                                                                                                                                     |
| 9.7m     | 375m <sup>2</sup>      | 419                                                                                                                                           | 160                                                                                                                                                                                                          | 160                                                                                                                                                                                                                                                                        | 200                                                                                                                                                                                                                                                                                                                                    | 300                                                                                                                                                                                                                                                                                                                                                                            | 20 booths                                                                                                                                                                                                                                                                                                                                                                                                                                                           |
| 5.3m     | -                      | _                                                                                                                                             | _                                                                                                                                                                                                            | -                                                                                                                                                                                                                                                                          | _                                                                                                                                                                                                                                                                                                                                      | 200                                                                                                                                                                                                                                                                                                                                                                            | _                                                                                                                                                                                                                                                                                                                                                                                                                                                                   |
|          | 4.15m<br>3.93m<br>9.7m | HEIGHT m         AREA m²           16m         550m²           4.15m         275m²           3.93m         105m²           9.7m         375m² | HEIGHT m         AREA m²         THEATRE           16m         550m²         1529           4.15m         275m²         167           3.93m         105m²         -           9.7m         375m²         419 | HEIGHT m         AREA m²         THEATRE         CLASSROOM           16m         550m²         1529         272           4.15m         275m²         167         —           3.93m         105m²         —         —           9.7m         375m²         419         160 | HEIGHT m         AREA m²         THEATRE         CLASSROOM         CABARET           16m         550m²         1529         272         288           4.15m         275m²         167         -         -           3.93m         105m²         -         -         -           9.7m         375m²         419         160         160 | HEIGHT m         AREA m²         THEATRE         CLASSROOM         CABARET         BANQUET           16m         550m²         1529         272         288         360           4.15m         275m²         167         -         -           3.93m         105m²         -         -         -           9.7m         375m²         419         160         160         200 | HEIGHT m         AREA m²         THEATRE         CLASSROOM         CABARET         BANQUET         COCKTAIL           16m         550m²         1529         272         288         360         670           4.15m         275m²         167         -         -         -         250           3.93m         105m²         -         -         -         -         150           9.7m         375m²         419         160         160         200         300 |