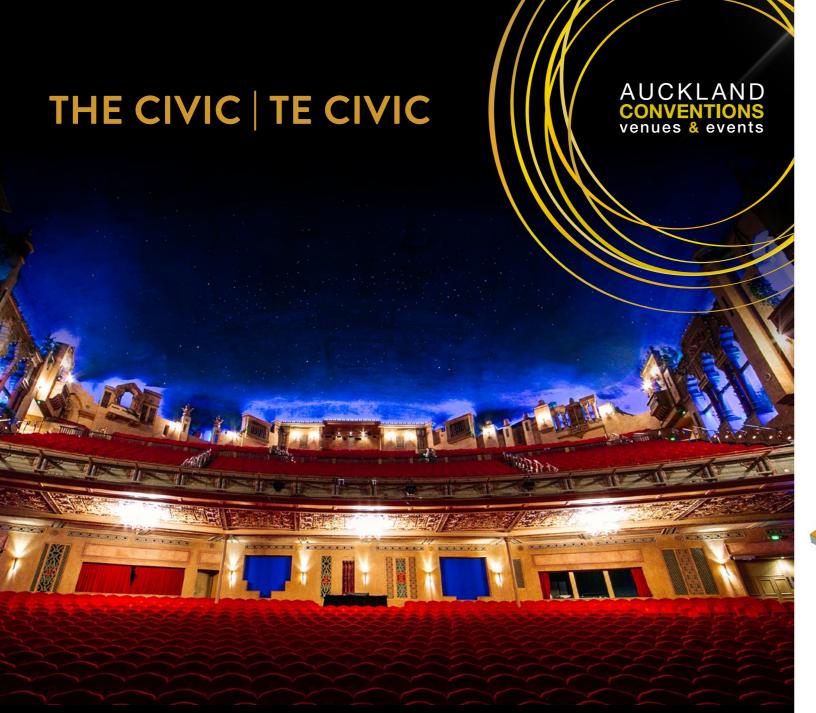

## OPULENCE IN THE HEART OF THE CITY

The Civic, a much-loved Auckland landmark and entertainment venue is one of the few remaining atmospheric theatres in the world. It is an opulent and dramatic venue with unique rooms for hire. Sweeping double staircases, smaller rooms and extensive circulation space around the ornate bars make The Civic well suited for intimate and large events like cocktail functions, banquet dinners, pre-show cocktails and more.

#### **EATURES**

- · Central Auckland city location
- Domed ceiling with spectacular starscape
- Four unique spaces to choose from
- Moorish design with turrets, minarets and spires
- Award winning catering providers
- Ability to host an event on The Civic Auditorium Stage

Discover The Civic here.

| Capacity Chart       | Tennesses. | [ <del>-</del> ]    | <u>-</u> | Ū       | <br>= =   |         | :0<br>••• | ÝŸ       |
|----------------------|------------|---------------------|----------|---------|-----------|---------|-----------|----------|
| ROOMS                | HEIGHT m   | AREA m <sup>2</sup> | THEATRE  | U-SHAPE | CLASSROOM | CABARET | BANQUET   | COCKTAIL |
| The Civic Auditorium | 24m        | 1990m²              | 2378     | -       | _         | _       | _         | _        |
| The Civic Stage      | -          | -                   | -        | _       | _         | _       | 210       | 300      |
| Wintergarden         | 4m         | 550m <sup>2</sup>   | 428      | _       | 292       | 256     | 320       | 525      |
| Safari Room          | 2.75m      | 160m²               | 70       | 28      | 40        | 64      | 80        | 80       |
| Taj Mahal Room       | 4m         | 110m²               | 63       | 28      | 40        | 40      | 50        | 70       |