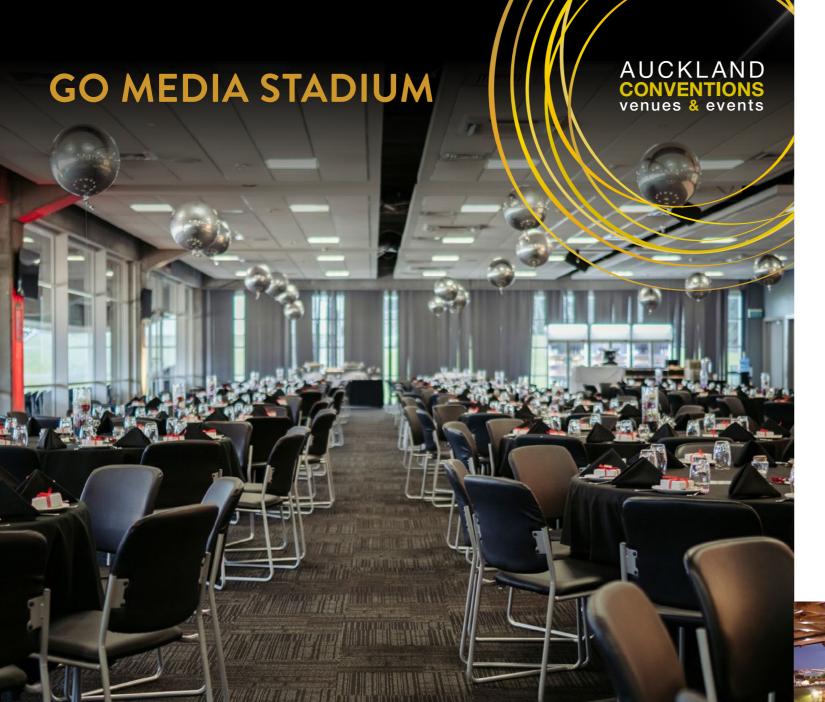

# A DISTINCTIVE BACKDROP FOR YOUR NEXT EVENT

Renowned for its world-class concerts, sporting and athletic events, Go Media Stadium also offers flexible spaces for truly unique business and social events. Easily accessible from the motorway and a 15 minutes drive from Auckland's city centre, Go Media Stadium is a convenient option on the outskirts of Auckland City. Spaces within Go Media Stadium offer the perfect blank canvas for cocktail functions, gala dinners, conferences and more.

## **FEATURES**

- · Unique sporting atmosphere
- Impressive views over playing fields
- On-site parking facilities
- Close to major transport routes
- Plenty of natural light
- 3kms to Auckland Airport
- Flexible spaces to suit all event types
- · Located in Penrose