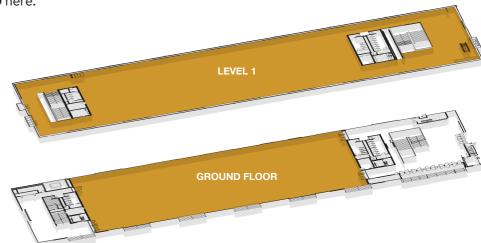

## **FEATURES**

- Located on Queens Wharf on the Auckland waterfront
- Uninterrupted views of the Waitematā Harbour
- 4,400m² over two levels
- Multipurpose event venue
- Walking distance from public transport hubs and retail precincts
- Close to multiple hotels and entertainment options

| Capacity Chart | HEIGHT m | AREA m²            | <br><br>THEATRE | <br>O.<br>CABARET | ÖÖ•<br>BANQUET | Ý <b>Ú</b><br>COCKTAIL | EXHIBITION |
|----------------|----------|--------------------|-----------------|-------------------|----------------|------------------------|------------|
| Ground Floor   | 4.9m     | 2216m <sup>2</sup> | 1575            | 580               | 700            | 2000                   | 61 booths  |
| Level 1        | 3.75m    | 2204m²             | 1000            | 640               | 750            | 1000                   | 53 booths  |