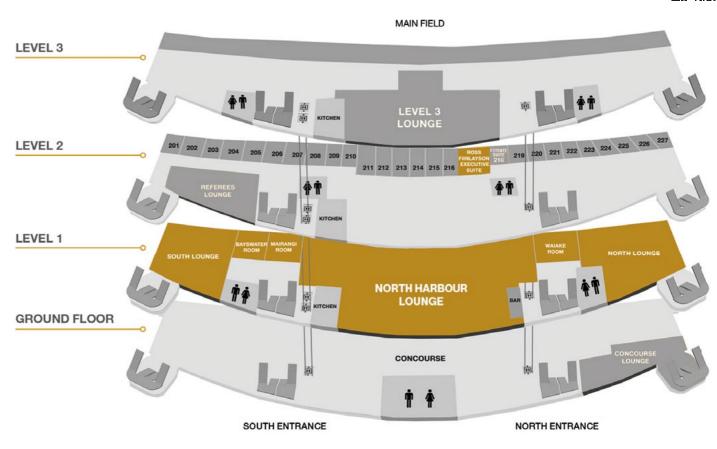

| Capacity Chart                           | Table 1  | F-7     |         |           | Ū       |         | :Ö:     | ÝÏ       |            |
|------------------------------------------|----------|---------|---------|-----------|---------|---------|---------|----------|------------|
| ROOMS                                    | HEIGHT m | AREA m² | THEATRE | CLASSROOM | U-SHAPE | CABARET | BANQUET | COCKTAIL | EXHIBITION |
| North Harbour Lounge   Level 1           | 2.65m    | 974m²   | 697     | 207       | -       | 368     | 500     | 1000     | 98         |
| North Lounge   Level 1                   | 2.65m    | 327m²   | 240     | 84        | 34      | 152     | 190     | 350      | 23         |
| South Lounge   Level 1                   | 2.65m    | 248m²   | 180     | 92        | 32      | 112     | 150     | 300      | 17         |
| Bayswater & Mairangi Room   Level 1      | 2.65m    | 135m²   | 100     | 40        | 30      | 64      | 80      | 120      | 10         |
| Bayswater Room   Level 1                 | 2.65m    | 68m²    | 50      | 16        | 18      | 32      | 40      | 75       | 6          |
| Mairangi Room   Level 1                  | 2.65m    | 68m²    | 50      | 16        | 18      | 32      | 40      | 75       | 6          |
| Waiake Room   Level 1                    | 2.65m    | 68m²    | 50      | 16        | 18      | 32      | 40      | 75       | 6          |
| Ross Finlayson Executive Suite   Level 2 | 2.32m    | 55m²    | _       | _         | 14      | _       | 30      | 40       | _          |