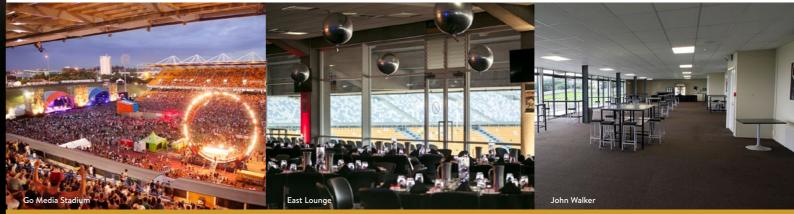

# A DISTINCTIVE BACKDROP FOR YOUR NEXT EVENT

Renowned for its world-class concerts, sporting and athletic events, Go Media Stadium also offers flexible spaces for truly unique business and social events. Easily accessible from the motorway and a 15 minutes drive from Auckland's city centre, Go Media Stadium is a convenient option on the outskirts of Auckland City. Spaces within Go Media Stadium offer the perfect blank canvas for cocktail functions, gala dinners, conferences and more.

| Capacity Chart                          | THE PERSON NAMED IN COLUMN NAM | <u>-</u> =          |         | <br>==    | <u>.</u> | <u></u> | ÝÏ       |            |
|-----------------------------------------|--------------------------------------------------------------------------------------------------------------------------------------------------------------------------------------------------------------------------------------------------------------------------------------------------------------------------------------------------------------------------------------------------------------------------------------------------------------------------------------------------------------------------------------------------------------------------------------------------------------------------------------------------------------------------------------------------------------------------------------------------------------------------------------------------------------------------------------------------------------------------------------------------------------------------------------------------------------------------------------------------------------------------------------------------------------------------------------------------------------------------------------------------------------------------------------------------------------------------------------------------------------------------------------------------------------------------------------------------------------------------------------------------------------------------------------------------------------------------------------------------------------------------------------------------------------------------------------------------------------------------------------------------------------------------------------------------------------------------------------------------------------------------------------------------------------------------------------------------------------------------------------------------------------------------------------------------------------------------------------------------------------------------------------------------------------------------------------------------------------------------------|---------------------|---------|-----------|----------|---------|----------|------------|
| ROOMS                                   | HEIGHT m                                                                                                                                                                                                                                                                                                                                                                                                                                                                                                                                                                                                                                                                                                                                                                                                                                                                                                                                                                                                                                                                                                                                                                                                                                                                                                                                                                                                                                                                                                                                                                                                                                                                                                                                                                                                                                                                                                                                                                                                                                                                                                                       | AREA m <sup>2</sup> | THEATRE | CLASSROOM | CABARET  | BANQUET | COCKTAIL | EXHIBITION |
| Full East Lounge (East & South Lounges) | 3.5m                                                                                                                                                                                                                                                                                                                                                                                                                                                                                                                                                                                                                                                                                                                                                                                                                                                                                                                                                                                                                                                                                                                                                                                                                                                                                                                                                                                                                                                                                                                                                                                                                                                                                                                                                                                                                                                                                                                                                                                                                                                                                                                           | 1257m²              | 900     | 336       | 520      | 650     | 1000     | 87 booths  |
| East Lounge                             | 3.5m                                                                                                                                                                                                                                                                                                                                                                                                                                                                                                                                                                                                                                                                                                                                                                                                                                                                                                                                                                                                                                                                                                                                                                                                                                                                                                                                                                                                                                                                                                                                                                                                                                                                                                                                                                                                                                                                                                                                                                                                                                                                                                                           | 945m²               | 700     | 240       | 400      | 480     | 700      |            |
| South Lounge                            | 3.5m                                                                                                                                                                                                                                                                                                                                                                                                                                                                                                                                                                                                                                                                                                                                                                                                                                                                                                                                                                                                                                                                                                                                                                                                                                                                                                                                                                                                                                                                                                                                                                                                                                                                                                                                                                                                                                                                                                                                                                                                                                                                                                                           | 312m <sup>2</sup>   | 200     | 84        | 160      | 200     | 300      |            |
| John Walker Lounge                      | 2.7m                                                                                                                                                                                                                                                                                                                                                                                                                                                                                                                                                                                                                                                                                                                                                                                                                                                                                                                                                                                                                                                                                                                                                                                                                                                                                                                                                                                                                                                                                                                                                                                                                                                                                                                                                                                                                                                                                                                                                                                                                                                                                                                           | 311m²               | 250     | 60        | 152      | 190     | 250      | _          |