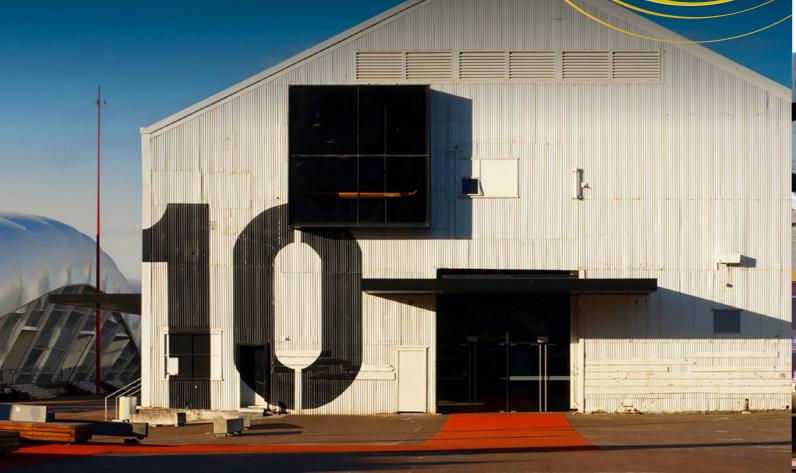

## SHED 10

Shed 10 is a 100-year-old cargo shed full of character and historical significance. Built in 1910, Shed 10 is the only remaining original building on Auckland's Queens Wharf. This heritage-listed building has undergone a thoughtful restoration, providing facilities for glamorous gala dinners and cocktail functions.

## **FEATURES**

- Located on Queens Wharf on the Auckland waterfront
- Uninterrupted views of the Waitematā Harbour
- 4,400m² over two levels
- Multipurpose event venue
- Walking distance from public transport hubs and retail precincts
- Close to multiple hotels and entertainment options