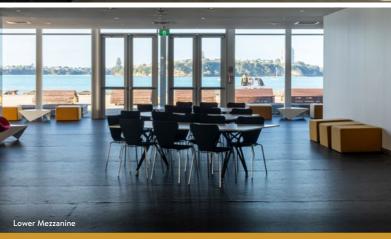

| Capacity Chart   | Centeren | <b>-</b> ∓          | <br>    | ©<br>© © | Ϋ́Ц      |            |
|------------------|----------|---------------------|---------|----------|----------|------------|
| ROOMS            | HEIGHT m | AREA m <sup>2</sup> | THEATRE | BANQUET  | COCKTAIL | EXHIBITION |
| Exhibition Floor | Varied   | 2697m <sup>2</sup>  | 2000    | 1750     | 2000     | 107        |
| Lower Mezzanine  | 2.8m     | 228m²               | 100     | 100      | 100      | 8          |
| Upper Mezzanine  | Varied   | 444m²               | 230     | 190      | 230      | 11         |
|                  |          |                     |         |          |          |            |