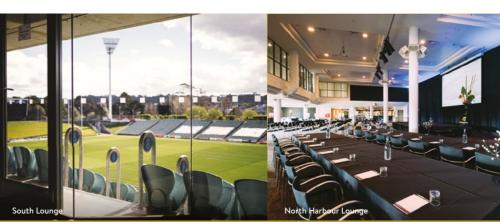

| Capacity Chart                           | Table 1  | F-7     |         |           | Ū       |         | :Ö:     | ÝÏ       |            |
|------------------------------------------|----------|---------|---------|-----------|---------|---------|---------|----------|------------|
| ROOMS                                    | HEIGHT m | AREA m² | THEATRE | CLASSROOM | U-SHAPE | CABARET | BANQUET | COCKTAIL | EXHIBITION |
| North Harbour Lounge   Level 1           | 2.65m    | 974m²   | 697     | 207       | -       | 368     | 500     | 1000     | 98         |
| North Lounge   Level 1                   | 2.65m    | 327m²   | 240     | 84        | 34      | 152     | 190     | 350      | 23         |
| South Lounge   Level 1                   | 2.65m    | 248m²   | 180     | 92        | 32      | 112     | 150     | 300      | 17         |
| Bayswater & Mairangi Room   Level 1      | 2.65m    | 135m²   | 100     | 40        | 30      | 64      | 80      | 120      | 10         |
| Bayswater Room   Level 1                 | 2.65m    | 68m²    | 50      | 16        | 18      | 32      | 40      | 75       | 6          |
| Mairangi Room   Level 1                  | 2.65m    | 68m²    | 50      | 16        | 18      | 32      | 40      | 75       | 6          |
| Waiake Room   Level 1                    | 2.65m    | 68m²    | 50      | 16        | 18      | 32      | 40      | 75       | 6          |
| Ross Finlayson Executive Suite   Level 2 | 2.32m    | 55m²    | _       | _         | 14      | _       | 30      | 40       | _          |

## A VERSATILE VENUE FOR YOUR NEXT EVENT

Located in Albany on Auckland's North Shore,
North Harbour Stadium seamlessly merges
sporting excellence with unparalleled event
hosting capabilities. It offers seven versatile
function spaces spread across two levels.
From intimate private suites to expansive rooms,
it caters to events of all sizes and configurations.
With convenient motorway access and ample
on-site parking, it boasts convenience
and accessibility.