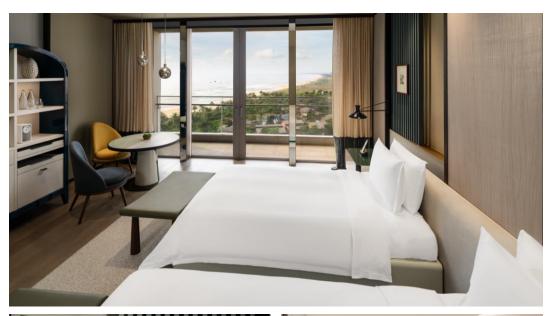

#### ACCOMMODATION

All boast spacious interiors with generously sized balconies – perfect for savoring the stunning sunrise over the East Sea, lounging with a good book in the afternoon, or sipping a sundowner to cap off an amazing day.

You can select from King or Twin bed configurations in modern guestrooms to perfectly match all your vacation requirements.

|                     | AREA<br>(SQM) | TOTAL |
|---------------------|---------------|-------|
| SUPERIOR            | 40            | 153   |
| DELUXE              | 45            | 34    |
| SUPERIOR OCEAN VIEW | 40            | 255   |
| DELUXE OCEAN VIEW   | 45            | 34    |