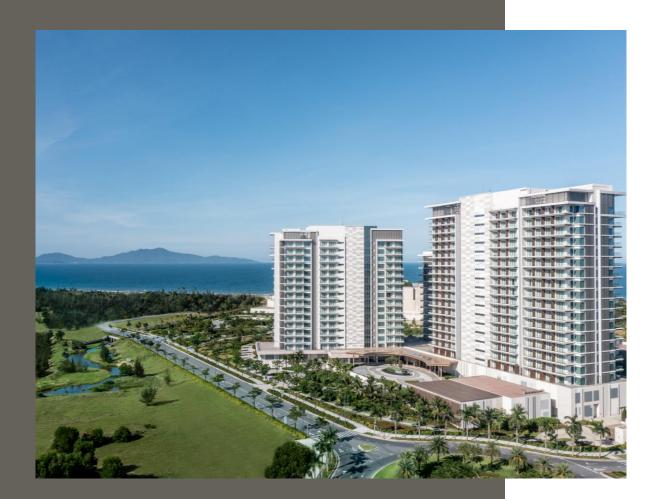

#### NEW WORLD HOIANA BEACH RESORT

- 330 guestrooms and suites.
- 3 restaurants with a la carte and all-day dining
- Downtime: Renew, Recharge, Residence Club
- Play: outdoor and indoor areas for kids
- NOX Beach Club: a collection of restaurants & bars with a live DJ

## NEW WORLD

HOIANA BEACH RESORT

VIETNAM