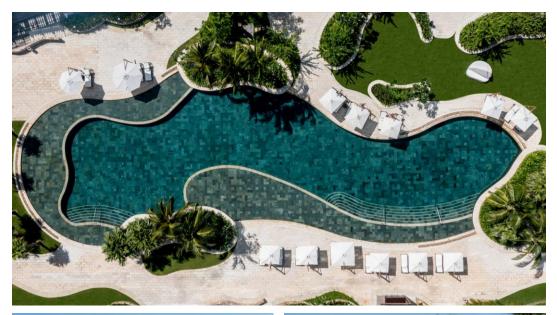

## SWIMMING POOL

Dive into a state of blissful indulgence. Swim a few laps, sip our signature cocktails or refreshments, and take in the breathtaking view of an endless blue sea from our pools. Children are also safely entertained with their own kids' pool with water slides and numerous kid's activities for the entire family to participate in.

- Location: Ground Floor, New World Hoiana Hotel
- Opening hours: Daily, from 7:00 AM 7:00 PM