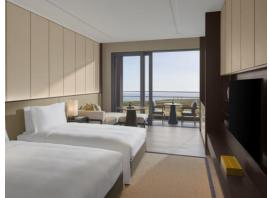

#### ACCOMMODATION

All boast spacious interiors with generously sized balconies – perfect for savoring the stunning sunrise over the East Sea, lounging with a good book in the afternoon, or sipping a sundowner to cap off an amazing day.

You can select from King or Twin bed configurations in modern guestrooms to perfectly match all your vacation requirements.

|                     | AREA<br>(SQM) | TOTAL |
|---------------------|---------------|-------|
| SUPERIOR            | 40            | 153   |
| DELUXE              | 45            | 34    |
| SUPERIOR OCEAN VIEW | 40            | 255   |
| DELUXE OCEAN VIEW   | 45            | 34    |

#### Size: 40 sqm | Total: 153

The modern Superior Room delivers satisfaction at every touchpoint. Soothing color tones and modern Asian décor match the serene resort setting and the spacious balcony is a magnet for vacation "down time".