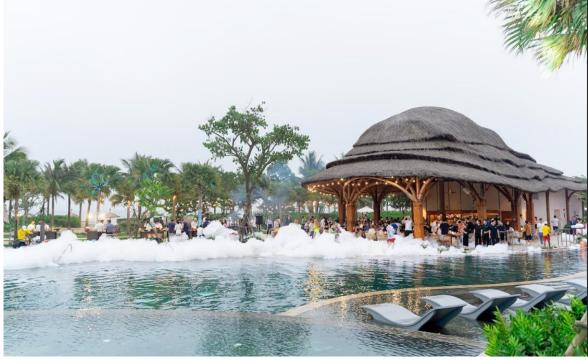

## SWIMMING POOL

Dive into a state of blissful indulgence. Swim a few laps, sip our signature cocktails or refreshments, and take in the breathtaking view of an endless blue sea from our pools. Children are also safely entertained with their own kids' pool with water slides and numerous kid's activities for the entire family to participate in.

- Location: Ground Floor, New World Hoiana Hotel
- Opening hours: Daily, from 7:00 AM 7:00 PM