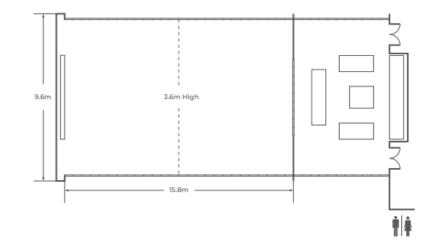

|                            | DIMENSION     | SQUARE<br>METERS | ROUND<br>OF 12 | THEATER | CLASSROOM | STANDING<br>COCKTAIL | CABARET | GREAT FOR                                            |
|----------------------------|---------------|------------------|----------------|---------|-----------|----------------------|---------|------------------------------------------------------|
| BALLROOM                   | 28.7m x 17.5m | 515              | 300            | 420     | 294       | 420                  | 180     | Conference, Wedding, Product launch,<br>Gala Dinner  |
| BALLROOM 1                 | 14.7m x 17.5m | 257.5            | 144            | 210     | 120       | 210                  | 81      | Kick-off meeting, Networking, Dinner                 |
| BALLROOM 2                 | 14.7m x 17.5m | 257.5            | 144            | 210     | 120       | 210                  | 81      | Kick-off meeting, Networking, Dinner                 |
| GREEN HOUSE                | 15.8m x 9.6m  | 157              | 96             | 108     | 80        | 120                  | 72      | Dinner, Networking, Cocktail Reception               |
| THE LAWN                   | 28.2m x 21.6m | 609.1            | 216            | -       | -         | 420                  | -       | Wedding Ceremony, Cocktail Reception                 |
| PAVILION LAWN              | 12.6m x 14.5m | 182.7            | 72             | -       | -         | 110                  | -       | Wedding Ceremony, Cocktail Reception                 |
| BEACH LAWN                 | 10.5m x 22m   | 231              | 108            | -       | -         | 180                  | -       | Wedding Ceremony, Cocktail Reception                 |
| THE LOFT<br>(opening 2024) | 15m x 16.8m   | 252              | 96             | 140     | 90        | 150                  | 64      | Meeting, reception, net working, dinner              |
| THE SQUARE                 | 10m x 9m      | 90               | -              | -       | 10        | 20                   | -       | Meeting, reception                                   |
| BEACH SIDE                 | 55m x 27m     | 1485             | 500            | -       | -         | 1000                 |         | Gala Dinner, Wedding Ceremony, Cocktail<br>Reception |

### **GREEN HOUSE**

Located in the gardens, the Green House is a sparkling, sunlit, glass-walled venue equipped with a standalone pantry, flexible enough to host occasions ranging from memorable private dinners to convivial networking events and energizing breakout sessions.