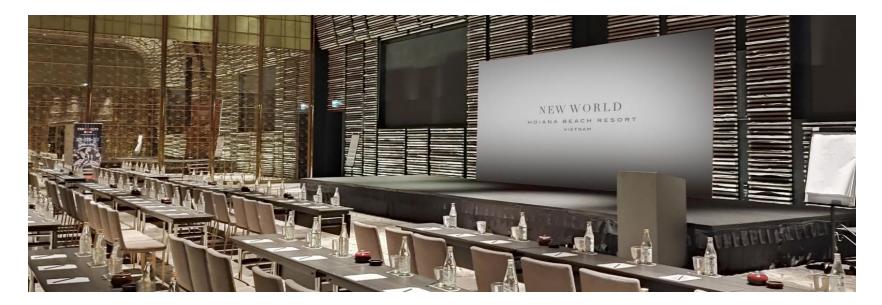

#### **MEETINGS & EVENTS**

New World Hoiana Hotels & Resorts offers a stylish gathering place on the central Vietnam Coast. including three venues for events and meetings business purposes, and the biggest photogenic beachside, offering a wide range of incentives, off-site team building, weddings, and special occasion events on the central Vietnam Coast. The professional team from event planning management and diversified culinary and customer service team make you immerse in the most luxurious experience.

## CAPACITY

New World Hoiana Beach Resort is the canvas for endless possibilities with an inspiring collection of venues including a pillar-free grand ballroom and versatile, indoor/outdoor, multi-purpose meeting and function spaces.

|                            | DIMENSION     | SQUARE<br>METERS | ROUND<br>OF 12 | THEATER | CLASSROOM | STANDING<br>COCKTAIL | CABARET | GREAT FOR                                            |
|----------------------------|---------------|------------------|----------------|---------|-----------|----------------------|---------|------------------------------------------------------|
| BALLROOM                   | 28.7m x 17.5m | 515              | 300            | 420     | 294       | 420                  | 180     | Conference, Wedding, Product launch,<br>Gala Dinner  |
| BALLROOM 1                 | 14.7m x 17.5m | 257.5            | 144            | 210     | 120       | 210                  | 81      | Kick-off meeting, Networking, Dinner                 |
| BALLROOM 2                 | 14.7m x 17.5m | 257.5            | 144            | 210     | 120       | 210                  | 81      | Kick-off meeting, Networking, Dinner                 |
| GREEN HOUSE                | 15.8m x 9.6m  | 157              | 96             | 108     | 80        | 120                  | 72      | Dinner, Networking, Cocktail Reception               |
| THE LAWN                   | 28.2m x 21.6m | 609.1            | 216            | -       | -         | 420                  | -       | Wedding Ceremony, Cocktail Reception                 |
| PAVILION LAWN              | 12.6m x 14.5m | 182.7            | 72             | -       | -         | 110                  | -       | Wedding Ceremony, Cocktail Reception                 |
| BEACH LAWN                 | 10.5m x 22m   | 231              | 108            | -       | -         | 180                  | -       | Wedding Ceremony, Cocktail Reception                 |
| THE LOFT<br>(opening 2024) | 15m x 16.8m   | 252              | 96             | 140     | 90        | 150                  | 64      | Meeting, reception, net working, dinner              |
| THE SQUARE                 | 10m x 9m      | 90               | -              | -       | 10        | 20                   | -       | Meeting, reception                                   |
| BEACH SIDE                 | 55m x 27m     | 1485             | 500            | -       | -         | 1000                 |         | Gala Dinner, Wedding Ceremony, Cocktail<br>Reception |