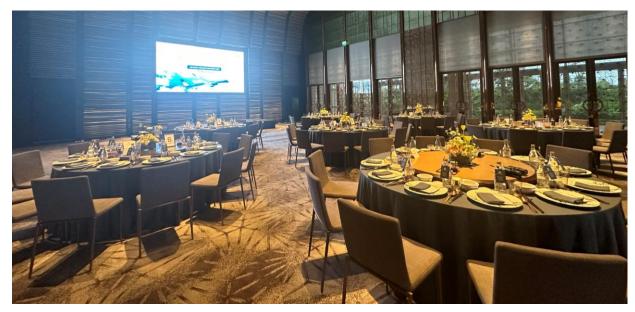

#### **MEETINGS & EVENTS**

New World Hoiana Hotels & Resorts offers a stylish gathering place on the central Vietnam Coast. including three venues for events and meetings business purposes, and the biggest photogenic beachside, offering a wide range of incentives, off-site team building, weddings, and special occasion events on the central Vietnam Coast. The professional team from event planning management and diversified culinary and customer service team make you immerse in the most luxurious experience.

## CAPACITY

New World Hoiana Beach Resort is the canvas for endless possibilities with an inspiring collection of venues including a pillar-free grand ballroom and versatile, indoor/outdoor, multi-purpose meeting and function spaces.

#### BALLROOM

With its nine-meter high-ceilings, glittering mirrored walls and lustrous textured surfaces, the pillar-free Ballroom is a stately space worthy of lavish weddings, prestigious events and important conferences alike. With its moveable partition, the 515-square-meter ballroom can be divided into two spaces to cater to multi-purpose occasions.