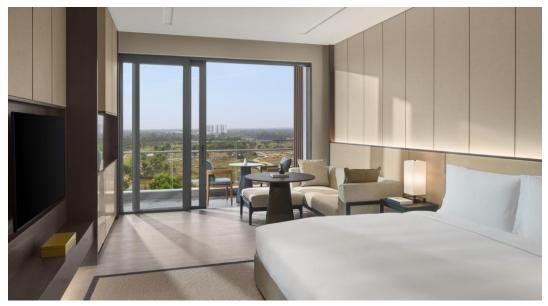

#### ACCOMMODATION

All boast spacious interiors with generously sized balconies – perfect for savoring the stunning sunrise over the East Sea, lounging with a good book in the afternoon, or sipping a sundowner to cap off an amazing day.

You can select from King or Twin bed configurations in modern guestrooms to perfectly match all your vacation requirements.

|                     | AREA<br>(SQM) | TOTAL |
|---------------------|---------------|-------|
| SUPERIOR            | 40            | 153   |
| DELUXE              | 45            | 34    |
| SUPERIOR OCEAN VIEW | 40            | 255   |
| DELUXE OCEAN VIEW   | 45            | 34    |

#### Size: 40 sqm | Total: 225

Superior ocean views are just the tip of the iceberg of the pleasures that await with one bedroom and double beds. From your spacious balcony, enjoy sunrise vistas over the East Sea during the day and a private moonlight-over-water panorama come nightfall. All boast spacious interiors with generously sized balconies.