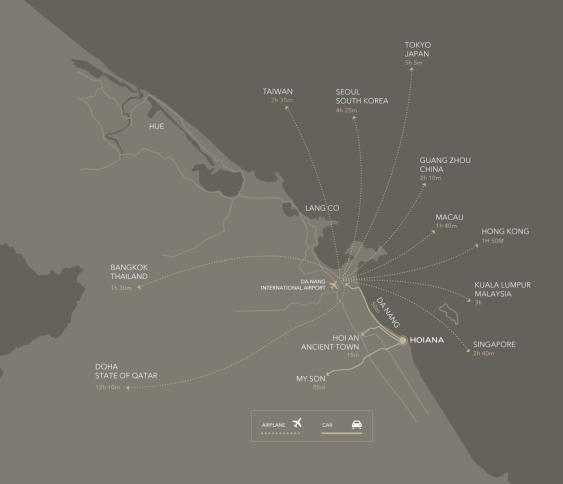

**Hoiana Resort & Golf** is located less than one hour by car from Danang International Airport, which offers direct international flights to and from Asia's major cities and domestic flights throughout Vietnam.

- Bangkok, Thailand 1 hour and 30 minutes
- Singapore 2 hours and 40 minutes
- Kuala Lumpur, Malaysia 3 hours
- Macau 1 hour and 40 minutes
- Hong Kong 1 hour and 50 minutes
- Guang Zhou, China 2 hours and 10 minutes
- Taiwan 2 hours and 35 minutes
- Seoul, South Korea 4 hours 25 minutes
- Tokyo, Japan 5 hours and 5 minutes
- Da Nang Airport 45 minutes
- Hoi An Ancient Town 15 minutes

Hoiana is located less than one hour by car from Da Nang International Airport, which serves direct international flights to and from Asia's major cities and domestic flights from throughout Vietnam. It is also an hour and 25 minutes drive from Chu Lai Airport in Quang Nam Province.