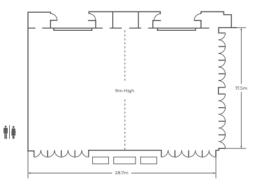

|                            | DIMENSION     | SQUARE<br>METERS | ROUND<br>OF 12 | THEATER | CLASSROOM | STANDING<br>COCKTAIL | CABARET | GREAT FOR                                            |
|----------------------------|---------------|------------------|----------------|---------|-----------|----------------------|---------|------------------------------------------------------|
| BALLROOM                   | 28.7m x 17.5m | 515              | 300            | 420     | 294       | 420                  | 180     | Conference, Wedding, Product launch,<br>Gala Dinner  |
| BALLROOM 1                 | 14.7m x 17.5m | 257.5            | 144            | 210     | 120       | 210                  | 81      | Kick-off meeting, Networking, Dinner                 |
| BALLROOM 2                 | 14.7m x 17.5m | 257.5            | 144            | 210     | 120       | 210                  | 81      | Kick-off meeting, Networking, Dinner                 |
| GREEN HOUSE                | 15.8m x 9.6m  | 157              | 96             | 108     | 80        | 120                  | 72      | Dinner, Networking, Cocktail Reception               |
| THE LAWN                   | 28.2m x 21.6m | 609.1            | 216            | -       | -         | 420                  | -       | Wedding Ceremony, Cocktail Reception                 |
| PAVILION LAWN              | 12.6m x 14.5m | 182.7            | 72             | -       | -         | 110                  | -       | Wedding Ceremony, Cocktail Reception                 |
| BEACH LAWN                 | 10.5m x 22m   | 231              | 108            | -       | -         | 180                  | -       | Wedding Ceremony, Cocktail Reception                 |
| THE LOFT<br>(opening 2024) | 15m x 16.8m   | 252              | 96             | 140     | 90        | 150                  | 64      | Meeting, reception, net working, dinner              |
| THE SQUARE                 | 10m x 9m      | 90               | -              | -       | 10        | 20                   | -       | Meeting, reception                                   |
| BEACH SIDE                 | 55m x 27m     | 1485             | 500            | -       | -         | 1000                 |         | Gala Dinner, Wedding Ceremony, Cocktail<br>Reception |

#### BALLROOM

With its nine-meter high-ceilings, glittering mirrored walls and lustrous textured surfaces, the pillar-free Ballroom is a stately space worthy of lavish weddings, prestigious events and important conferences alike. With its moveable partition, the 515-square-meter ballroom can be divided into two spaces to cater to multi-purpose occasions.