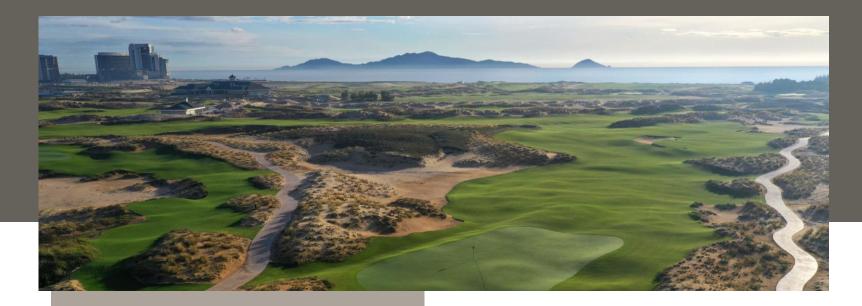

## HOIANA SHORES GOLF CLUB

#### Course

- Robert Trent Jones II's design
- Links Purists Golf Course
- 18 Holes plus 1 Gamblers Hole
- 7,004 yards
- Zeon Zoysia and Tiff Eagle Turf
- 6 holes in direct contact with the beach

#### Awards

- Top 100 Golf Courses in The World 2020
- World's Best New Golf Course 2020
- Best Golf Course in Asia Pacific 2020
- Best Golf Course in Vietnam 2020

#### Clubhouse

The Clubhouse, spanning over 6,000 sqm, is set to be one of the largest clubhouses in Asia.

- Restaurant (140 seats)
- Café
- Function room (250 seats)
- Locker rooms
- Golf Shop
- Training room and full staff facilities

#### **On-course Facilities**

- Driving range and teaching studio
- Comfort Stations