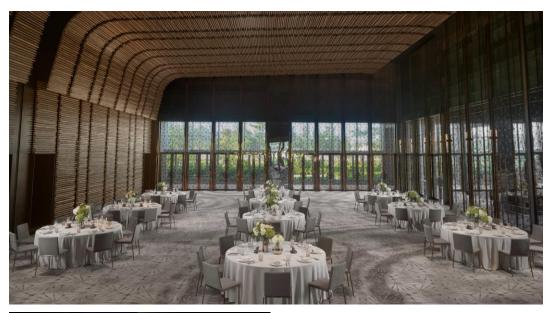

#### BALLROOM

With its nine-meter high-ceilings, glittering mirrored walls and lustrous textured surfaces, the pillar-free Ballroom is a stately space worthy of lavish weddings, prestigious events and important conferences alike. With its moveable partition, the 515-square-meter ballroom can be divided into two spaces to cater to multi-purpose occasions.

#### Features:

• A movable partition in the Ballroom provides flexibility and privacy.

• Precision lighting and sophisticated audiovisual facilities deliver a seamless multi-media experience.

• The spacious foyer is blessed with abundant natural light and built-in bar counters.

• An adjacent garden with landscaped lawn is a lush setting perfect for private outdoor receptions.