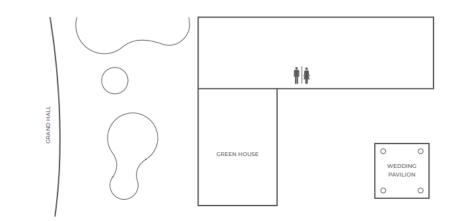

### **GREEN HOUSE**

Located in the gardens, the Green House is a sparkling, sunlit, glass-walled venue equipped with a standalone pantry, flexible enough to host occasions ranging from memorable private dinners to convivial networking events and energizing breakout sessions.

- A fully functional kitchen and pantry set-up provides delightful coffee breaks and private chef events.
- Built-in audiovisual facilities set the stage for polished presentations.

#### THE LAWN

Located in the gardens, the Green House is a sparkling, sunlit, glass-walled venue equipped with a standalone pantry, flexible enough to host occasions ranging from memorable private dinners to convivial networking events and energizing breakout sessions.

- The expansive gardens create quintessentially tropical-themed occasions.
- Polished service and tastefully crafted menus produce unforgettable events.