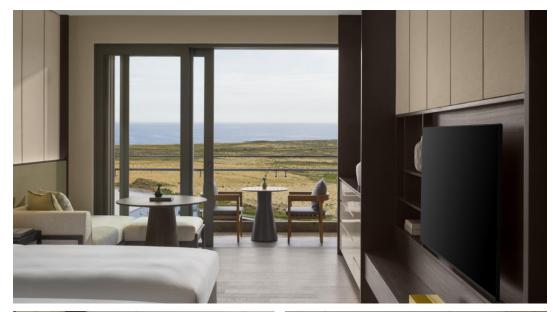

#### ACCOMMODATION

The interiors emphasize sustainable design with subtle nods to traditional Vietnamese aesthetics. Imperceptible yet essential details define every stay with environment-friendly touches such as organic pillows, coconut fiber mattresses, and organic cotton sheets.

Conceived to let the outdoors in, our bedrooms are havens of stillness, perfect for guests to find sanctuary to recharge and be revitalized.

|                          | AREA<br>(SQM) | TOTAL |
|--------------------------|---------------|-------|
| SUPERIOR OCEAN VIEW      | 50            | 16    |
| DELUXE OCEAN VIEW        | 50            | 108   |
| PREMIER OCEAN VIEW       | 50            | 164   |
| GRAND DELUXE OCEAN VIEW  | 67            | 12    |
| DELUXE OCEAN VIEW SUITE  | 97            | 6     |
| PREMIER OCEAN VIEW SUITE | 97            | 24    |

#### **GUEST ROOMS HIGHLIGHTS**

Our 50 square meters guestrooms are spacious and stylish, making them an excellent choice for unwinding. At 50 square meters in size, the Superior Ocean View, Deluxe Ocean View, and Premier Ocean View rooms feature a king or twin bed, an en-suite bathroom with a walk-in rain shower, and a private balcony or terrace with a spectacular view of the garden or ocean. You can immerse yourself in a refined environment with all the comforts. city.