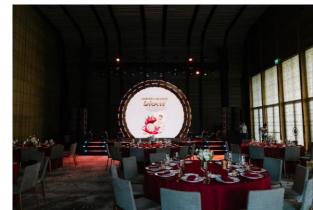

#### **MEETINGS & EVENTS**

New World Hoiana Hotels & Resorts offers a stylish gathering place on the central Vietnam Coast. including three venues for events and meetings business purposes, and the biggest photogenic beachside, offering a wide range of incentives, off-site team building, weddings, and special occasion events on the central Vietnam Coast. The professional team from event planning management and diversified culinary and customer service team make you immerse in the most luxurious experience.

## CAPACITY

New World Hoiana Beach Resort is the canvas for endless possibilities with an inspiring collection of venues including a pillar-free grand ballroom and versatile, indoor/outdoor, multi-purpose meeting and function spaces.

#### BALLROOM

With its nine-meter high-ceilings, glittering mirrored walls and lustrous textured surfaces, the pillar-free Ballroom is a stately space worthy of lavish weddings, prestigious events and important conferences alike. With its moveable partition, the 515-square-meter ballroom can be divided into two spaces to cater to multi-purpose occasions.