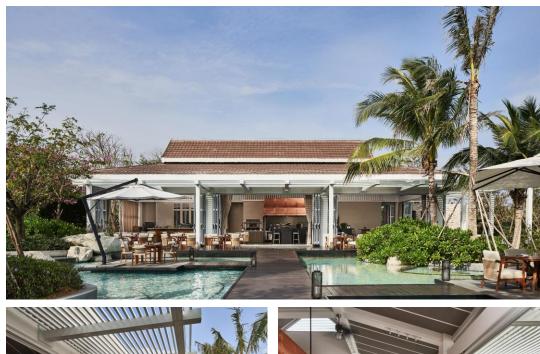

## SWIMMING POOL

Dive into a state of blissful indulgence. Swim a few laps, sip our signature cocktails or refreshments, and take in the breathtaking view of an endless blue sea from our pools. Children are also safely entertained with their own kids' pool with water slides and numerous kid's activities for the entire family to participate in.

- Location: Ground Floor, New World Hoiana Hotel
- Opening hours: Daily, from 7:00 AM 7:00 PM