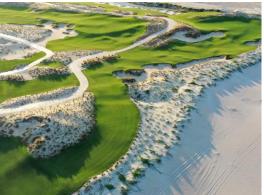

## HOIANA SHORES GOLF CLUB

#### Course

- Robert Trent Jones II's design
- Links Purists Golf Course
- 18 Holes plus 1 Gamblers Hole
- 7,004 yards
- Zeon Zoysia and Tiff Eagle Turf
- 6 holes in direct contact with the beach

#### Awards

- Top 100 Golf Courses in The World 2020
- World's Best New Golf Course 2020
- Best Golf Course in Asia Pacific 2020
- Best Golf Course in Vietnam 2020

#### Clubhouse

The Clubhouse, spanning over 6,000 sqm, is set to be one of the largest clubhouses in Asia.

- Restaurant (140 seats)
- Café
- Function room (250 seats)
- Locker rooms
- Golf Shop
- Training room and full staff facilities