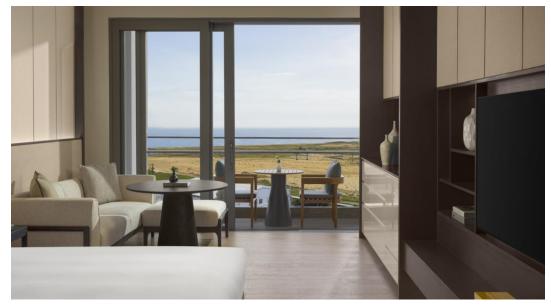

#### ACCOMMODATION

The interiors emphasize sustainable design with subtle nods to traditional Vietnamese aesthetics. Imperceptible yet essential details define every stay with environment-friendly touches such as organic pillows, coconut fiber mattresses, and organic cotton sheets.

Conceived to let the outdoors in, our bedrooms are havens of stillness, perfect for guests to find sanctuary to recharge and be revitalized.

|                          | AREA<br>(SQM) | TOTAL |
|--------------------------|---------------|-------|
| SUPERIOR OCEAN VIEW      | 50            | 16    |
| DELUXE OCEAN VIEW        | 50            | 108   |
| PREMIER OCEAN VIEW       | 50            | 164   |
| GRAND DELUXE OCEAN VIEW  | 67            | 12    |
| DELUXE OCEAN VIEW SUITE  | 97            | 6     |
| PREMIER OCEAN VIEW SUITE | 97            | 24    |

#### **GUEST ROOMS HIGHLIGHTS**

Our 50 square meters guestrooms are spacious and stylish, making them an excellent choice for unwinding. At 50 square meters in size, the Superior Ocean View, Deluxe Ocean View, and Premier Ocean View rooms feature a king or twin bed, an en-suite bathroom with a walk-in rain shower, and a private balcony or terrace with a spectacular view of the garden or ocean. You can immerse yourself in a refined environment with all the comforts. city.