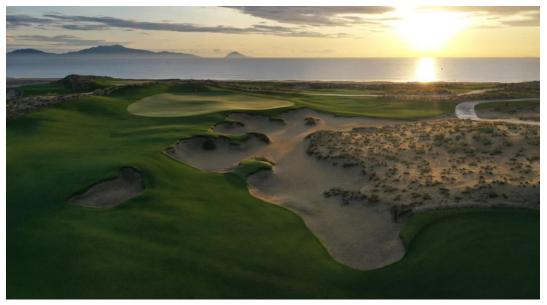

## HOIANA SHORES GOLF CLUB

#### Course

- Robert Trent Jones II's design
- Links Purists Golf Course
- 18 Holes plus 1 Gamblers Hole
- 7,004 yards
- Zeon Zoysia and Tiff Eagle Turf
- 6 holes in direct contact with the beach

#### Awards

- Top 100 Golf Courses in The World 2020
- World's Best New Golf Course 2020
- Best Golf Course in Asia Pacific 2020
- Best Golf Course in Vietnam 2020