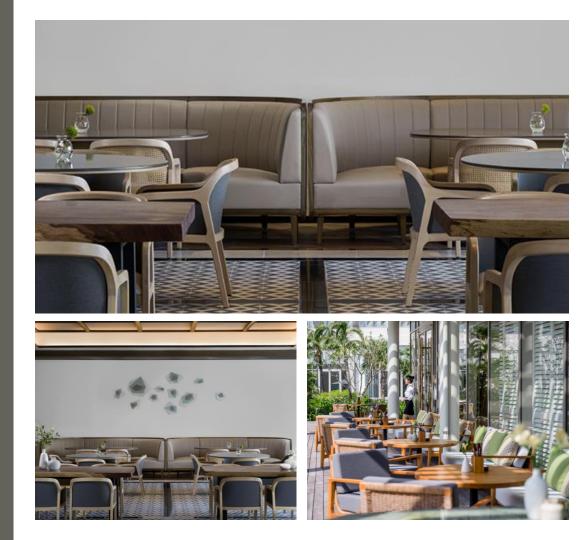

#### DINING

Wake up to a bountiful breakfast to kick-start your day, satisfy mid-day cravings with your favorite comfort food, and enjoy flavorful Mediterranean cuisine, grilled steaks, and seafood with creative cocktails under the stars.

**Aroma** – serving All Day Dining

- Location: Ground Floor
- Opening hours: 6:00 AM 11:00 PM

**Charred Pool Bar & Grill** – A La Carte Restaurant

- Location: Poolside
- Open soon

#### AROMA

This lively restaurant satisfies deliciously all day long. Breakfast buzzes with interactive live cooking stations and expansive presentations of international and Vietnamese morning favorites (along with famous French-style Vietnamese coffee of course).