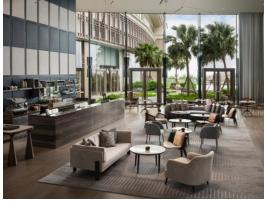

- **The Commons** is a stylish and convivial socializing spot, that provides creative and inspiring spaces, and offers guests comfort food and beverages. Location: LG Floor | Opening hours: 9:00 AM – 11:00 PM
- **Blend** restaurant offers a wide range of Asian styles and local delicacies. Location: LG Floor | Opening hours: 6:30 AM – 11:00 PM
- **Cove Bar & Grill** will be a welcome poolside retreat for guests who choose to sunbathe or swim, with light refreshments and cold treats available throughout the day.

Location: Beachfront| Opening hours: 10:00 AM – 9:00 PM