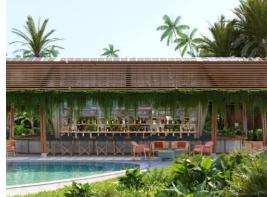

## CHARRED POOL BAR & GRILL

Charred Pool Bar & Grill is suitably showcased at its poolside location, with an outdoor deck cooled by ocean breezes and airy indoor dining space, serving local seafood delicacies.

Come sundown, Charred's bar is a magnet for making friends and socializing, as you rub shoulders with fellow guests, enjoying your choice from a wide range of champagne, spirits, and hand-crafted cocktails.