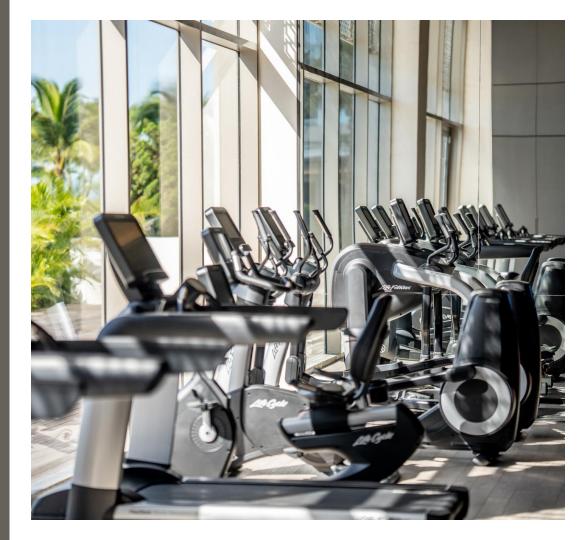

#### FITNESS CENTER

Our Fitness Centre – complete with cardio machines, free weights, and weight training equipment - is open 24 hours for drop-in workouts. Fitness classes are a great way to meet fellow guests and have fun while working out; for individual attention, personal training can be arranged upon request. The windowed, natural light-filled space with lush outdoor foliage will inspire and energies your sessions even further.

- Location: First Floor, New World Hoiana Hotel
- Opening hours: Daily, 24 hours