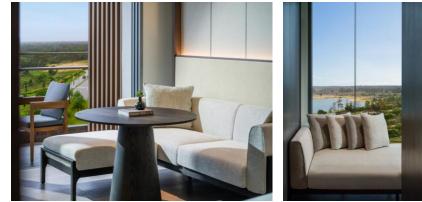

#### ACCOMMODATION

All boast spacious interiors with generously sized balconies – perfect for savoring the stunning sunrise over the East Sea, lounging with a good book in the afternoon, or sipping a sundowner to cap off an amazing day.

#### **GUEST ROOMS HIGHLIGHTS**

Our 50 square meters guestrooms are spacious and stylish, making them an excellent choice for unwinding. At 50 square meters in size, the Superior Ocean View, Deluxe Ocean View, and Premier Ocean View rooms feature a king or twin bed, an en-suite bathroom with a walk-in rain shower, and a private balcony or terrace with a spectacular view of the garden or ocean. You can immerse yourself in a refined environment with all the comforts. city.