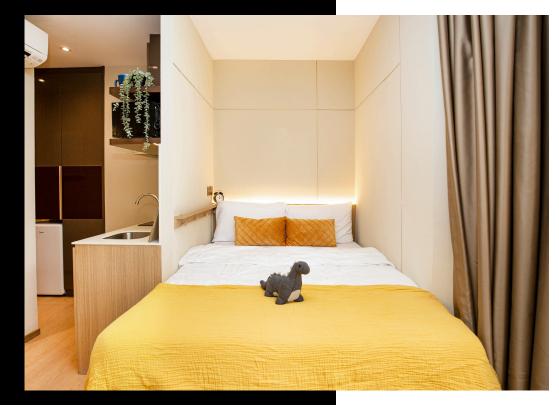

## **ROOM AMENITIES**

- Premium Queen-Sized Mattress
- Workstation
- Kitchenette
- Single-Door Fridge
- Wardrobe
- En Suite Bathroom
- Water Heater
- Washer-Cum-Dryer
- Smart LED TV
- Air-Conditioning
- Digital Smart Lock
- Safe Box
- Unlimited Wi-Fi
- Housekeeping Services

Fully furnished rooms & ready to move in