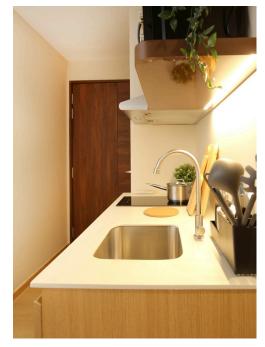

## **ROOM AMENITIES**

- Premium Queen-Sized Mattress
- Workstation
- Kitchenette
- Single-Door Fridge
- Wardrobe
- En Suite Bathroom
- Water Heater
- Washer-Cum-Dryer
- Smart LED TV
- Air-Conditioning
- Digital Smart Lock
- Safe Box
- Unlimited Wi-Fi
- Housekeeping Services

Fully furnished rooms & ready to move in