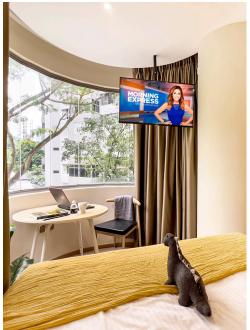

## **ROOM AMENITIES**

- Premium Queen-Sized Mattress
- Workstation
- Kitchenette
- Single-Door Fridge
- Wardrobe
- En Suite Bathroom
- Water Heater
- Washer-Cum-Dryer
- Smart LED TV
- Air-Conditioning
- Digital Smart Lock
- Safe Box
- Unlimited Wi-Fi
- Housekeeping Services

Fully furnished rooms & ready to move in