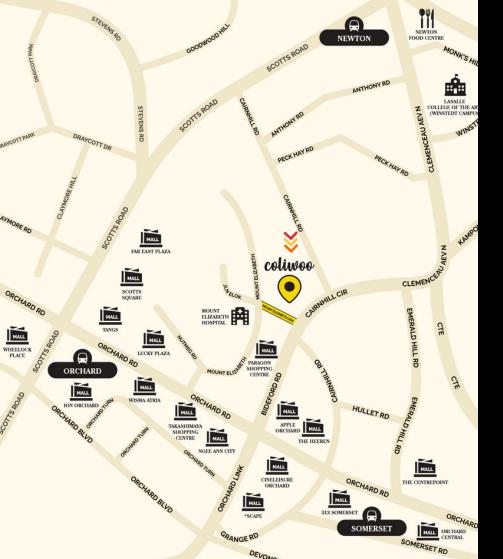

#### **PUBLIC TRANSPORT**

- Orchard MRT Station (5-min walk)
- Somerset MRT Station (12-min walk)

#### IN LANDMARKS AROUND THE AREA

- Paragon Shopping Centre (3-min walk)
- Takashimaya Shopping Centre (5-min walk)
- Wisma Atria (8-min walk)
- ION Orchard (10-min walk)
- 313 Somerset (10-min walk)

#### AMENITIES/NECESSITIES

- Mount Elizabeth Hospital (4-min walk)
- 24-Hour Don Don Donki (14-min walk)
- Numerous cinemas in the vicinity
- Plenty of restaurants, bars and shopping centres

Swimming Pool