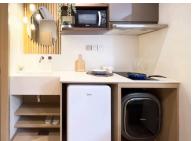

## **ROOM AMENITIES**

- Premium Queen-Sized Mattress
- Workstation
- Kitchenette
- Single-Door Fridge
- Wardrobe
- En Suite Bathroom
- Water Heater
- Washer-Cum-Dryer
- Smart LED TV
- Air-Conditioning
- Digital Smart Lock
- Safe Box
- Unlimited Wi-Fi
- Housekeeping Services

Fully furnished rooms & ready to move in