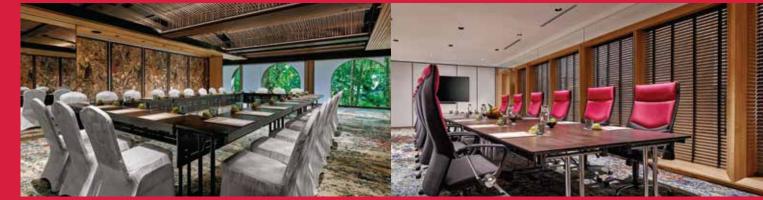

## **Key Features**

- A brand new ballroom and seven fully equipped function rooms.
- State-of-the-art audio visual technology with the largest LED screen in Batu Ferringhi.
- Many function rooms are designed to let in ample natural daylight.
- · Complimentary high speed Wi-Fi access.
- · Pre-function areas for refreshments.
- A delightful swing in the garden provides a perfect backdrop for weddings and outdoor events.
- · Located right on the beach. Ideal for tele-matches, team-buildings, dinners and cocktails.

### **Floor Capacity Chart**

| Venue                                                                                | SQM   | Dimension<br>(L x W x H) (M)       | Theatre | Classroom | Cocktail | Banquet | U-Shape | Boardroom | Cabaret | Natural Daylight |
|--------------------------------------------------------------------------------------|-------|------------------------------------|---------|-----------|----------|---------|---------|-----------|---------|------------------|
| Andaman Grand Ballroom                                                               | 456.7 |                                    | 400     | 183       | 300      | 300     | 57      | 60        | 150     | No               |
| Section A Ballroom (height of the ceiling) Ballroom (height of the feature lighting) | 325.6 | 22 × 14.8 × 4.9<br>22 × 14.8 × 3.7 |         |           |          |         |         |           |         |                  |
| Section B                                                                            | 131.1 | 19 × 6.9 × 2.4                     |         |           |          |         |         |           |         |                  |
| Andaman Grand Ballroom Foyer                                                         | 140.6 | 19 × 7.4 × 2.5                     | 80      | 36        | 80       | 60      | 39      | 36        | 30      | Yes              |
| Jintan 1 (Jintan, Lawang, Pala)                                                      | 188.6 | 10.6 × 17.8 × 2.4                  | 200     | 60        | 150      | 160     | 57      | 54        | 80      | Yes              |
| Jintan                                                                               | 61.4  | 10.6 × 5.8 × 2.4                   | 120     | 42        | 80       | 60      | 42      | 42        | 30      | Yes              |
| Lawang                                                                               | 66.7  | 10.6 × 6.3 × 2.4                   | 120     | 42        | 80       | 60      | 42      | 42        | 30      | Yes              |
| Pala                                                                                 | 60.4  | 10.6 × 5.7 × 2.4                   | 120     | 42        | 80       | 60      | 42      | 42        | 30      | Yes              |
| Serai                                                                                | 74.7  | 5.3 × 14.1 × 2.7                   | 64      | 30        | 50       | 40      | 33      | 30        | 20      | No               |
| Halia                                                                                | 50.8  | 5.3 × 9.6 × 2.7                    | 48      | 30        | 50       | 40      | 15      | 12        | 20      | Yes              |
| Pandan                                                                               | 133.9 | 19.7 × 6.8 × 2.4                   | 144     | 36        | 80       | 80      | 39      | 36        | 40      | No               |
| Kayu Manis                                                                           | 90.5  | 7.3 × 12.4 × 2.3                   | 100     | 36        | 70       | 60      | 42      | 36        | 30      | Yes              |