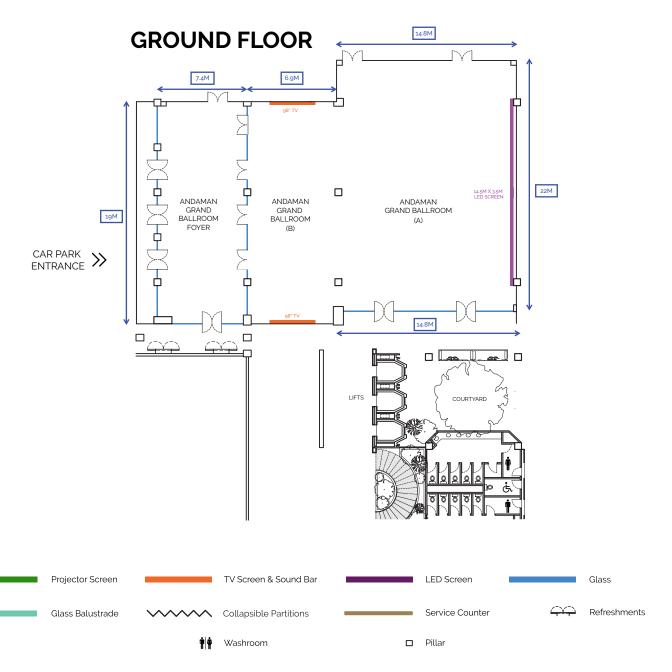

## **Key Features**

- A brand new ballroom and seven fully equipped function rooms.
- State-of-the-art audio visual technology with the largest LED screen in Batu Ferringhi.
- Many function rooms are designed to let in ample natural daylight.
- · Complimentary high speed Wi-Fi access.
- · Pre-function areas for refreshments.
- A delightful swing in the garden provides a perfect backdrop for weddings and outdoor events.
- · Located right on the beach. Ideal for tele-matches, team-buildings, dinners and cocktails.

### **Floor Capacity Chart**

| Venue                                                                                | SQM   | Dimension<br>(L x W x H) (M)       | Theatre | Classroom | Cocktail | Banquet | U-Shape | Boardroom | Cabaret | Natural Daylight |
|--------------------------------------------------------------------------------------|-------|------------------------------------|---------|-----------|----------|---------|---------|-----------|---------|------------------|
| Andaman Grand Ballroom                                                               | 456.7 |                                    | 400     | 183       | 300      | 300     | 57      | 60        | 150     | No               |
| Section A Ballroom (height of the ceiling) Ballroom (height of the feature lighting) | 325.6 | 22 × 14.8 × 4.9<br>22 × 14.8 × 3.7 |         |           |          |         |         |           |         |                  |
| Section B                                                                            | 131.1 | 19 × 6.9 × 2.4                     |         |           |          |         |         |           |         |                  |
| Andaman Grand Ballroom Foyer                                                         | 140.6 | 19 × 7.4 × 2.5                     | 80      | 36        | 80       | 60      | 39      | 36        | 30      | Yes              |
| Jintan 1 (Jintan, Lawang, Pala)                                                      | 188.6 | 10.6 × 17.8 × 2.4                  | 200     | 60        | 150      | 160     | 57      | 54        | 80      | Yes              |
| Jintan                                                                               | 61.4  | 10.6 × 5.8 × 2.4                   | 120     | 42        | 80       | 60      | 42      | 42        | 30      | Yes              |
| Lawang                                                                               | 66.7  | 10.6 × 6.3 × 2.4                   | 120     | 42        | 80       | 60      | 42      | 42        | 30      | Yes              |
| Pala                                                                                 | 60.4  | 10.6 × 5.7 × 2.4                   | 120     | 42        | 80       | 60      | 42      | 42        | 30      | Yes              |
| Serai                                                                                | 74.7  | 5.3 × 14.1 × 2.7                   | 64      | 30        | 50       | 40      | 33      | 30        | 20      | No               |
| Halia                                                                                | 50.8  | 5.3 × 9.6 × 2.7                    | 48      | 30        | 50       | 40      | 15      | 12        | 20      | Yes              |
| Pandan                                                                               | 133.9 | 19.7 × 6.8 × 2.4                   | 144     | 36        | 80       | 80      | 39      | 36        | 40      | No               |
| Kayu Manis                                                                           | 90.5  | 7.3 × 12.4 × 2.3                   | 100     | 36        | 70       | 60      | 42      | 36        | 30      | Yes              |