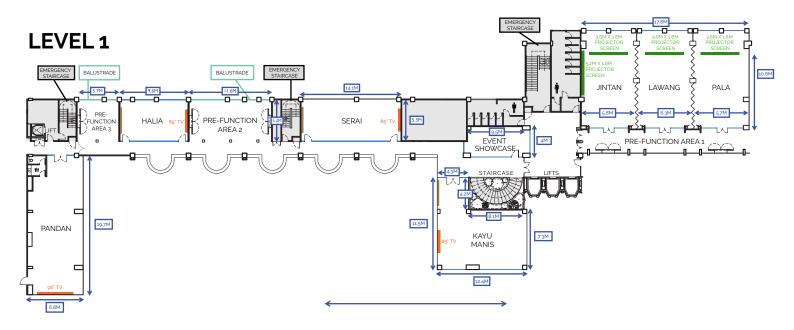

## **Key Features**

- A brand new ballroom and seven fully equipped function rooms.
- State-of-the-art audio visual technology with the largest LED screen in Batu Ferringhi.
- Many function rooms are designed to let in ample natural daylight.
- · Complimentary high speed Wi-Fi access.
- · Pre-function areas for refreshments.
- A delightful swing in the garden provides a perfect backdrop for weddings and outdoor events.
- · Located right on the beach. Ideal for tele-matches, team-buildings, dinners and cocktails.

### **Floor Capacity Chart**

| Venue                                                                                | SQM   | Dimension<br>(L x W x H) (M)       | Theatre | Classroom | Cocktail | Banquet | U-Shape | Boardroom | Cabaret | Natural Daylight |
|--------------------------------------------------------------------------------------|-------|------------------------------------|---------|-----------|----------|---------|---------|-----------|---------|------------------|
| Andaman Grand Ballroom                                                               | 456.7 |                                    | 400     | 183       | 300      | 300     | 57      | 60        | 150     | No               |
| Section A Ballroom (height of the ceiling) Ballroom (height of the feature lighting) | 325.6 | 22 × 14.8 × 4.9<br>22 × 14.8 × 3.7 |         |           |          |         |         |           |         |                  |
| Section B                                                                            | 131.1 | 19 × 6.9 × 2.4                     |         |           |          |         |         |           |         |                  |
| Andaman Grand Ballroom Foyer                                                         | 140.6 | 19 × 7.4 × 2.5                     | 80      | 36        | 80       | 60      | 39      | 36        | 30      | Yes              |
| Jintan 1 (Jintan, Lawang, Pala)                                                      | 188.6 | 10.6 × 17.8 × 2.4                  | 200     | 60        | 150      | 160     | 57      | 54        | 80      | Yes              |
| Jintan                                                                               | 61.4  | 10.6 × 5.8 × 2.4                   | 120     | 42        | 80       | 60      | 42      | 42        | 30      | Yes              |
| Lawang                                                                               | 66.7  | 10.6 × 6.3 × 2.4                   | 120     | 42        | 80       | 60      | 42      | 42        | 30      | Yes              |
| Pala                                                                                 | 60.4  | 10.6 × 5.7 × 2.4                   | 120     | 42        | 80       | 60      | 42      | 42        | 30      | Yes              |
| Serai                                                                                | 74.7  | 5.3 × 14.1 × 2.7                   | 64      | 30        | 50       | 40      | 33      | 30        | 20      | No               |
| Halia                                                                                | 50.8  | 5.3 × 9.6 × 2.7                    | 48      | 30        | 50       | 40      | 15      | 12        | 20      | Yes              |
| Pandan                                                                               | 133.9 | 19.7 × 6.8 × 2.4                   | 144     | 36        | 80       | 80      | 39      | 36        | 40      | No               |
| Kayu Manis                                                                           | 90.5  | 7.3 × 12.4 × 2.3                   | 100     | 36        | 70       | 60      | 42      | 36        | 30      | Yes              |