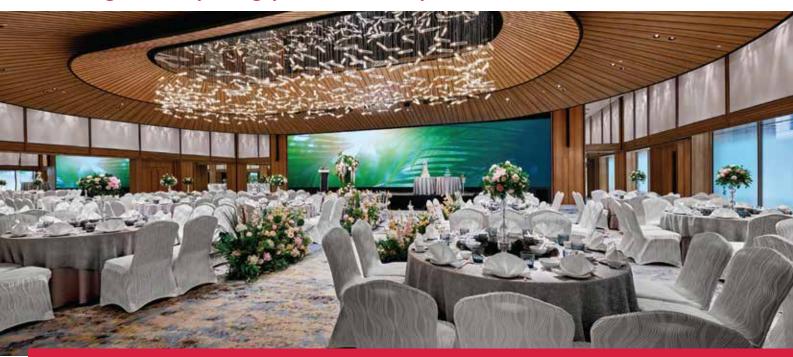

# We've got everything you need for your event

## **Key Features**

- A brand new ballroom and seven fully equipped function rooms.
- State-of-the-art audio visual technology with the largest LED screen in Batu Ferringhi.
- Many function rooms are designed to let in ample natural daylight.
- · Complimentary high speed Wi-Fi access.
- · Pre-function areas for refreshments.
- A delightful swing in the garden provides a perfect backdrop for weddings and outdoor events.
- · Located right on the beach. Ideal for tele-matches, team-buildings, dinners and cocktails.