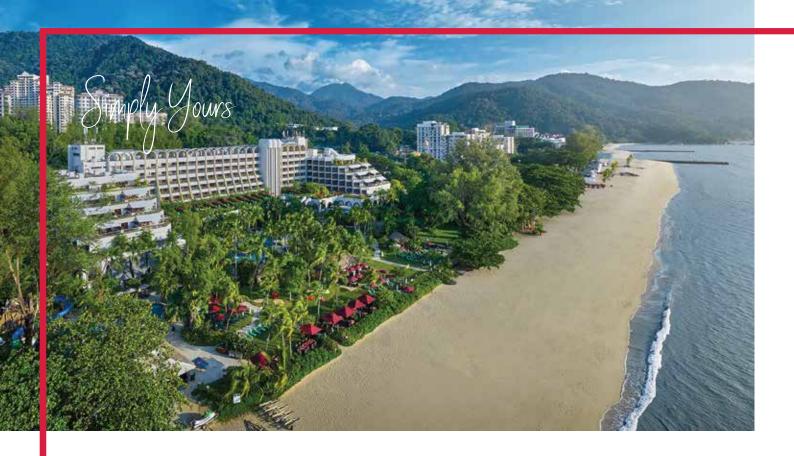

# At the heart of everything we do. It's you.

Located on the Northwestern coast of Penang Island, along Batu Ferringhi beach, PARKROYAL Penang Resort is a five star beach resort set in lush tropical greenery and offers panoramic sea views. This idyllic beach resort is perfect for holiday escapes, corporate events and social gatherings. It is well-connected to island-wide attractions and the historical city of George Town. Our friendly team will help you discover the best that this special part of the world has to offer.