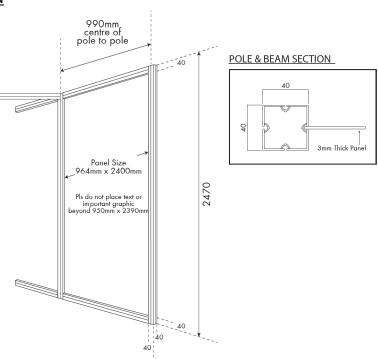

2     | 3     | 4     |
| (1mL x 0.5mW x 1mHt)                                   |      |       |       |       |
| Black Barstool                                         | 1    | 2     | 3     | 4     |
| Black Round Table (0.6mDia x 0.75mHt)                  | 1    | 2     | 3     | 4     |
| Black Chair                                            | 2    | 4     | 6     | 8     |
| Wastepaper Basket                                      | 1    | 2     | 3     | 4     |

<sup>\*</sup>Artwork to be provided by exhibitor at least 300dpi in Ai or PDF format.

<sup>\*</sup>Please note this visual is for guidance purposes only. Your stand dimensions may be different.



## **Shell Scheme Specifications**

# **Maxima Panel Specifications**

**POLE & BEAM DIMENSIONS** 



### **PANEL DIMENSION**