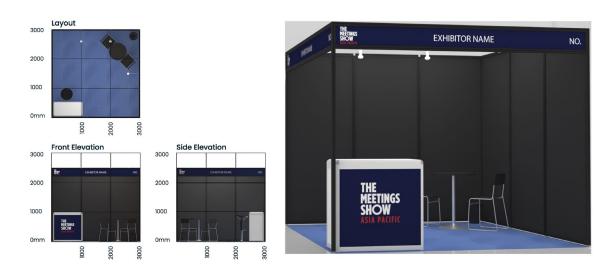

### **Shell Scheme Specifications**

Shell Scheme Visual - 9sqm Stand\*

#### **Entitlements:**

- Flooring: Each shell scheme booth covered with new single colour needle punch carpet
- Walls: Black maxima profile constructed shell scheme booths with 2.5mHt infill panels
- Fascia board: 350mmHt white fascia board with digital print vinyl sticker of exhibitor's company name and stand number on all open sides of the booth
- Electrical, lighting and furniture entitlements will be in accordance to the table below

| Items                                                  | 9sqm | 18sqm | 27sqm | 36sqm |
|--------------------------------------------------------|------|-------|-------|-------|
| 12W Long Arm Spotlight                                 | 3    | 6     | 9     | 12    |
| 13amp Single Phase Power Socket (max 800W each)        | 1    | 2     | 3     | 4     |
| Lockable Information Counter with Front Sticker Print* | 1    | 2     | 3     | 4     |
| (1mL x 0.5mW x 1mHt)                                   |      |       |       |       |
| Black Barstool                                         | 1    | 2     | 3     | 4     |
| Black Round Table (0.6mDia x 0.75mHt)                  | 1    | 2     | 3     | 4     |
| Black Chair                                            | 2    | 4     | 6     | 8     |
| Wastepaper Basket                                      | 1    | 2     | 3     | 4     |

<sup>\*</sup>Artwork to be provided by exhibitor at least 300dpi in Ai or PDF format.

<sup>\*</sup>Please note this visual is for guidance purposes only. Your stand dimensions may be different.