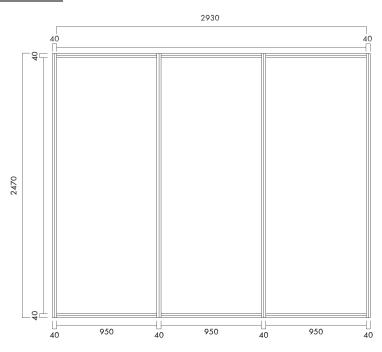

nt Sticker Print* | 1    | 2     | 3     | 4     |
| (1mL x 0.5mW x 1mHt)                                   |      |       |       |       |
| Black Barstool                                         | 1    | 2     | 3     | 4     |
| Black Round Table (0.6mDia x 0.75mHt)                  | 1    | 2     | 3     | 4     |
| Black Chair                                            | 2    | 4     | 6     | 8     |
| Wastepaper Basket                                      | 1    | 2     | 3     | 4     |

<sup>\*</sup>Artwork to be provided by exhibitor at least 300dpi in Ai or PDF format.

<sup>\*</sup>Please note this visual is for guidance purposes only. Your stand dimensions may be different.



## **Shell Scheme Specifications**

# **Maxima Panel Specifications**

**POLE & BEAM DIMENSIONS** 



### **PANEL DIMENSION**