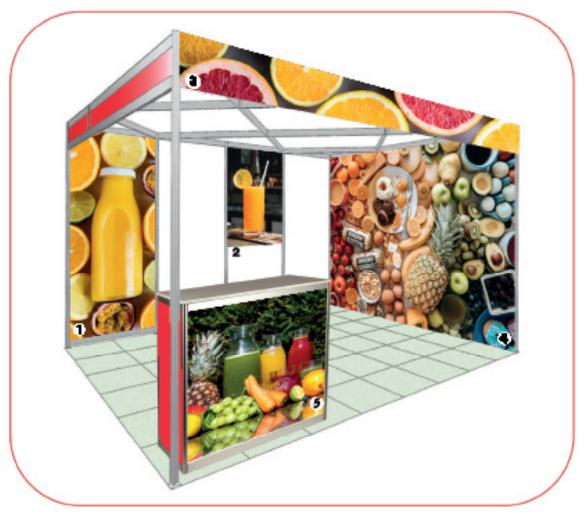

## **Graphic Options for Standard Shell Scheme**

- 1. Full size printed infill panel to fit between upright protruding poles. Cost per panel @ £180.00 + 20% VAT.
- 2. Half size printed panel 945mm x 1200mm. Cost per panel @ £96.00 + 20% VAT.
- 3. Printed polyboard panel fixed directly to the shell-scheme fascia. £30 + VAT = cost per metre of width x 300mm high.
- 4. Printed banner graphic, wrapped to timber frame and hung from the shell scheme. Cost @ £200.00 + 20% VAT per linear metre (each metre in width).
- 5. Furniture graphics applied direct to counters, tables, cupboards etc. Please call for separate a quote.