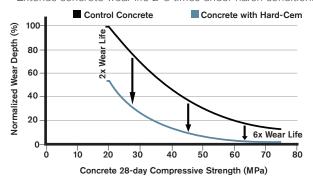

#### WHY HARD-CEM

Extends concrete wear life 2-6 times under harsh conditions

- Only hardener that can be used with air-entrained concrete\*
- Full-depth concrete hardening\*
- Lowers installed cost\*
- Expedites construction schedules\*
- Reduces maintenance costs and improves concrete sustainability
- Improves worksite safety and conditions (dust free)\*
- Improves quality control\*
- No side effects on concrete water demand, workability, set time, strength development or shrinkage
- Can be used in horizontal, vertical or inclined concrete