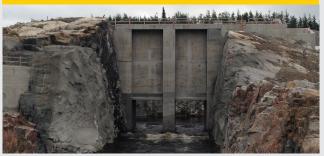

# WHITE RIVER, ON, CANADA WHITE RIVER HYDRO

Hydroelectric concrete structures require high erosion resistance to minimize concrete wear due to aggressive water and debris. Hard-Cem fights erosion in over 6,000 m³ (212,000 ft³) of concrete structures extending the overall service life.