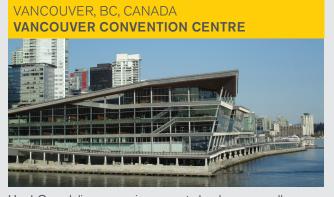

# HARD-CEM IN THE FIELD

Hard-Cem delivers superior concrete hardness as well as abrasion resistance in over 21,000 m<sup>2</sup> (223,000 ft<sup>2</sup>) of high-traffic convention facility flooring. Adding Hard-Cem to the concrete saved significant time during the construction schedule and reduced overall installation costs.