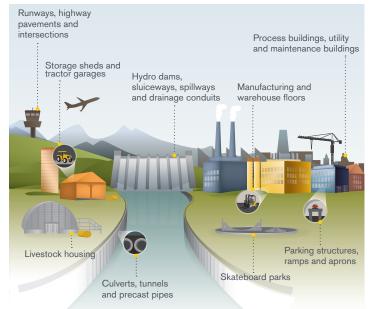

#### **APPLICATIONS**

Areas where abrasion and erosion resistant concrete is needed.

Hard-Cem can be used in any Ready Mix, Shotcrete or Precast concrete to improve abrasion and erosion resistance, and extend the wear life of the concrete. It is typically used in:

- Industrial
- Agriculture
- Infrastructure
- Hydro
- · Mining, Oil & Gas
- Manufacturing