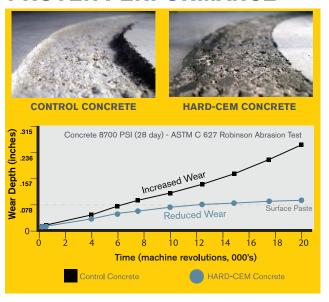

## **HOW IT WORKS**

When added to concrete, Hard-Cem's proprietary technology increases the hardness of the concrete paste and reduces fine and coarse aggregate exposure that creates degradation to concrete surfaces. Since it is integral, it continues to offer surface wear resistance throughout its life.

By increasing the abrasive-erosive service life of concrete, maintenance costs are reduced and replacement of the concrete is substantially deferred.