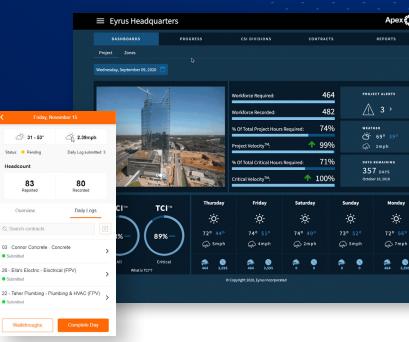

## Complete Visibility. Immediate Impact.

From Attendance and Access Control, to Daily Reporting and Proximity Tracking, the Eyrus Workforce Visibility Platform makes your entire management process more accurate and impactful.

### Critical, real-time workforce data captured on autopilot.

Eyrus delivers real-time data straight from the field for you to access anywhere, anytime. Build the solution that meets your workforce data goals and leverage the Eyrus platform for productivity, safety, security, and schedule success.

With a robust selection of capabilities, Eyrus lets you: create site zones, send mass text messages to the field, upload your schedule, auto-email reports, retrieve historical time sheets, invite teams for daily reporting, set up alerts for safety, security, and schedule deviations, integrate your tech stack, and much more.