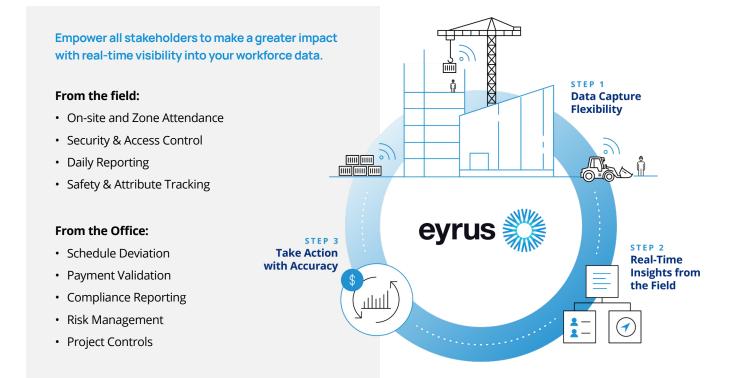

Eyrus empowers all project stakeholders to make a greater impact with real-time visibility into your workforce data. Our flexible platform allows you to build as you grow, capture as you go.

#### **How to Capture Data**

From just a check-in & check-out at the gate to as many zones as you can make! Capture attendance with just an app, or using any combination of Eyrus readers and wearables that fit your needs.

#### What Data to Capture

Need to know who's certified? Or maybe who's a new hire, or apprentice? Add and track attributes that are required for you, the owner, the project, or the insurance program in one easy-to-use database.

#### Where to Capture Data

From small to expansive sites, capture data from the points that matter. You choose the location and how to capture data with Eyrus on any size site, from just the entrance to as many zones as required.

#### Which Data to Visualize

Slice & dice in the Eyrus Platform, or send your data through our API. Present the data in the ways that make sense for your workflows whether that's in Eyrus, or in another platform.