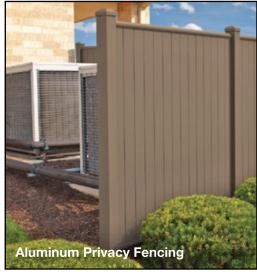

# Strong, Architecturally-Pleasing Aluminum Privacy Screening in Three Different Designs.

An All-Aluminum, or Aluminum+Vinyl Privacy Fence System.

You won't find many privacy screen panel systems with this amazing combination of attributes. It won't rust. It won't rot. You won't get that with wood, vinyl alone or steel.

# Privacy, with the Strength of Aluminum.

Aluminum privacy screening features strength and durability that you just can't get from a typical vinyl or wood fence systems. It's the ideal privacy panel for a residential, commercial or industrial application, as patio or balcony screening, to contain or shield air conditioning equipment, dumpsters, pipes, and electrical systems. Privacy fencing is designed to last for years and years without the worry of ongoing maintenance.