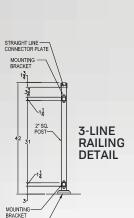

### Materials

All AVCON Aluminum components are extruded from 6005-T5 alloy, with a minimum ultimate strength of 35,000 psi. Posts come in a variety of thicknesses, and are also Powercoat<sup>TM</sup> finished.

### **Gloss or Textured Finishes**

Powercoat<sup>™</sup> allows us to produce a high-quality, long-lasting finish on our aluminum, which is also environmentally friendly. Powercoat is twice the thickness and hardness of a typical baked enamel finish, and meets AAMA 2604-6 standards for the ultimate in durability and UV Protection.