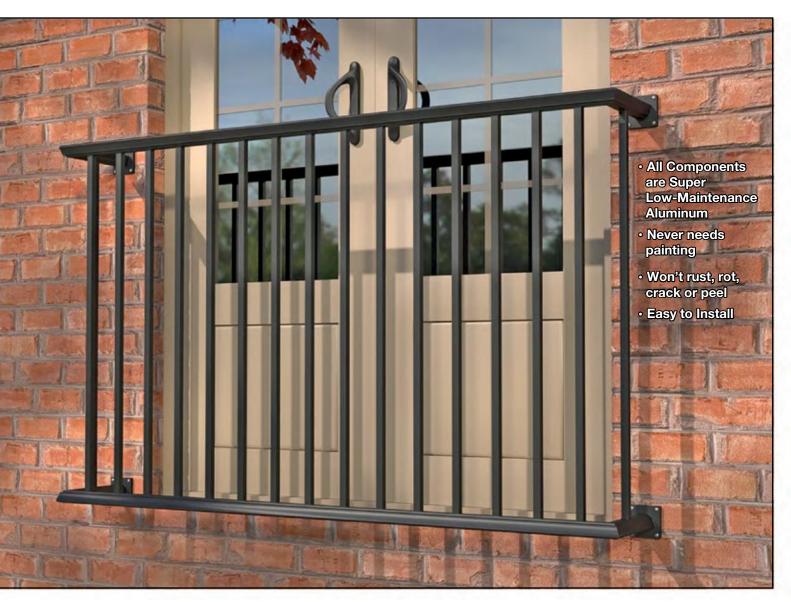

# Low-Maintenance Juliette Balconies

are well-designed--to be both strong, and visually appealing.

AVCON Juliette Balconies are made in America of strong aluminum alloys, with welded corners, welded balusters, and welded flanges for a secure connection to the building. Our Juliette Balconies come in a variety of colors, all with a 10 Year Warranty against cracking, chipping or peeling.

# Juliette Balcony Flange and Rail Design