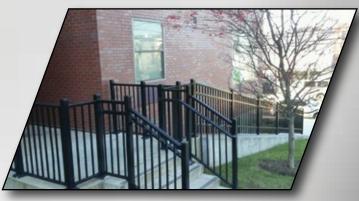

# Low-Maintenance Juliette Balconies

are well-designed--to be both strong, and visually appealing.

AVCON Juliette Balconies are made in America of strong aluminum alloys, with welded corners, welded balusters, and welded flanges for a secure connection to the building. Our Juliette Balconies come in a variety of colors, all with a 10 Year Warranty against cracking, chipping or peeling.

# It's Sleek, Beautiful and Low Maintenance.

Plus with Tempered or Laminated Glass, it Meets Code Requirements.

Add style and protection without blocking out a beautiful view. The outer rail provides a secure hand grip, and completely covers all stainless-steel fasteners for a sleek, hidden-fastened look, in Post-To-Post or Continuous Railing.