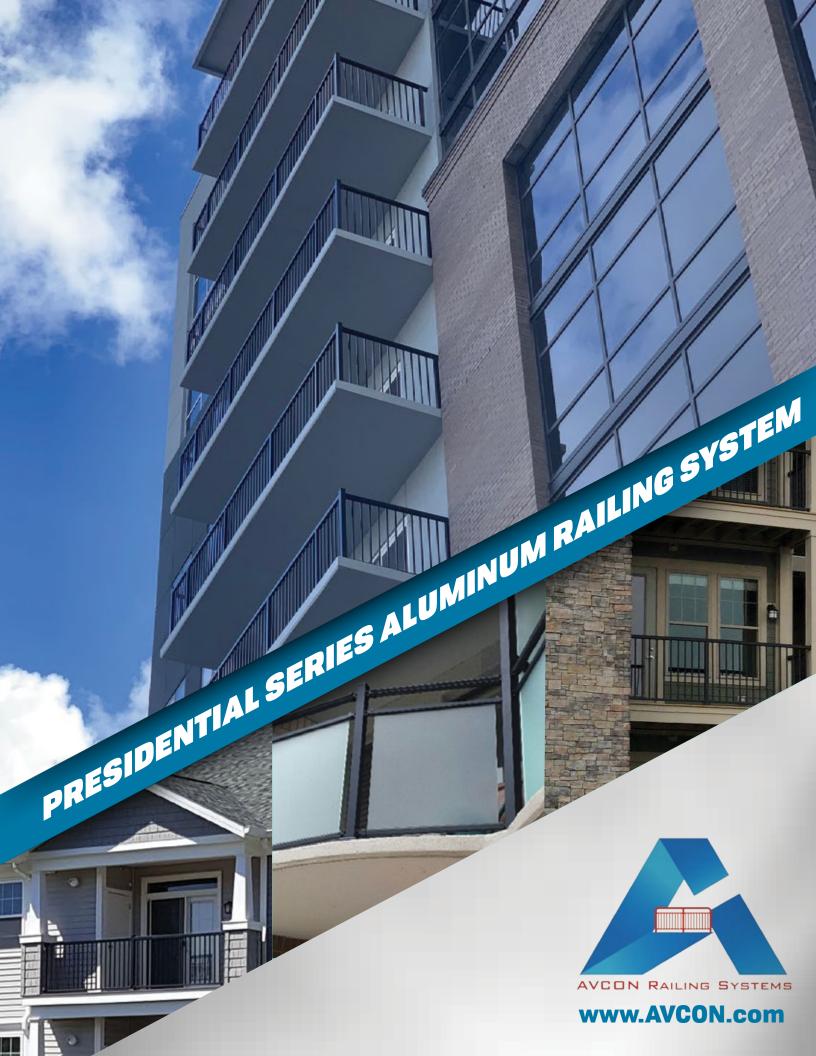

# Low-Maintenance Juliette Balconies

are well-designed--to be both strong, and visually appealing.

AVCON Juliette Balconies are made in America of strong aluminum alloys, with welded corners, welded balusters, and welded flanges for a secure connection to the building. Our Juliette Balconies come in a variety of colors, all with a 10 Year Warranty against cracking, chipping or peeling.