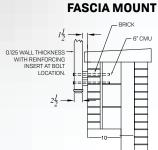

**FLANGE MOUNT** 

Colors shown represent an approximate comparison and may vary slightly from actual product color. Silver is available for a 10% upcharge.

1915 Swarthmore Avenue Lakewood, NJ 08701

732.286.9496 | 1.800.RAILING | FAX 732.286.0526