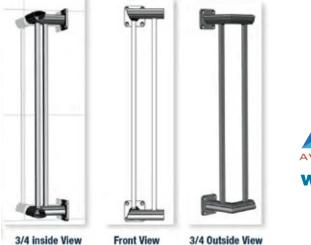

# Low-Maintenance Juliette Balconies

are well-designed--to be both strong, and visually appealing.

AVCON Juliette Balconies are made in America of strong aluminum alloys, with welded corners, welded balusters, and welded flanges for a secure connection to the building. Our Juliette Balconies come in a variety of colors, all with a 10 Year Warranty against cracking, chipping or peeling.



# Juliette Balcony Flange and Rail Design





### Materials

All AVCON Aluminum components are extruded from 6005-T5 alloy, with a minimum ultimate strength of 35,000 psi. Posts come in a variety of thicknesses, and are also Powercoat<sup>TM</sup> finished.

### **Gloss or Textured Finishes**

Powercoat<sup>™</sup> allows us to produce a high-quality, long-lasting finish on our aluminum, which is also environmentally friendly. Powercoat is twice the thickness and hardness of a typical baked enamel finish, and meets AAMA 2604-6 standards for the ultimate in durability and UV Protection.

# It's Sleek, Beautiful and Low Maintenance.

Plus with Tempered or Laminated Glass, it Meets Code Requirements.

Add style and protection without blocking out a beautiful view. The outer rail provides a secure hand grip, and completely covers all