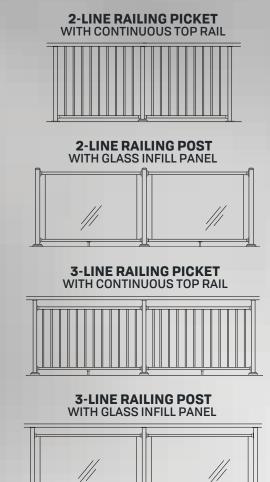

**Railing Profiles** 

• Super Low-Maintenance Aluminum • Never Needs Painting • Won't Rust, Rot, Crack or Peel • 10 Year Warranty

Round Profile

# Traditional Post to Post Profile Profile