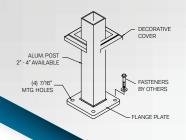

# Juliette Balcony Flange and Rail Design

### Materials

All AVCON Aluminum components are extruded from 6005-T5 alloy, with a minimum ultimate strength of 35,000 psi. Posts come in a variety of thicknesses, and are also Powercoat<sup>TM</sup> finished.