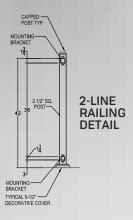

### Materials

All AVCON Aluminum components are extruded from 6005-T5 alloy, with a minimum ultimate strength of 35,000 psi. Posts come in a variety of thicknesses, and are also Powercoat<sup>TM</sup> finished.

### **Gloss or Textured Finishes**

Powercoat<sup>™</sup> allows us to produce a high-quality, long-lasting finish on our aluminum, which is also environmentally friendly. Powercoat is twice the thickness and hardness of a typical baked enamel finish, and meets AAMA 2604-6 standards for the ultimate in durability and UV Protection.