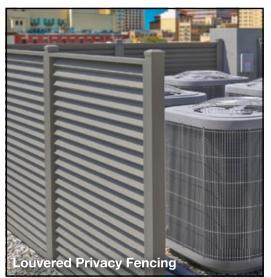

# Strong, Architecturally-Pleasing Aluminum Privacy Screening in Three Different Designs.

An All-Aluminum, or Aluminum+Vinyl Privacy Fence System.

You won't find many privacy screen panel systems with this amazing combination of attributes. It won't rust. It won't rot. You won't get that with wood, vinyl alone or steel.

# Privacy, with the Strength of Aluminum.

Aluminum privacy screening features strength and durability that you just can't get from a typical vinyl or wood fence systems. It's the ideal privacy panel for a residential, commercial or industrial application, as patio or balcony screening, to contain or shield air conditioning equipment, dumpsters, pipes, and electrical systems. Privacy fencing is designed to last for years and years without the worry of ongoing maintenance.