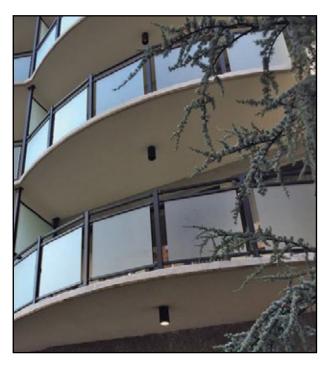

# Low-Maintenance Juliette Balconies

are well-designed--to be both strong, and visually appealing.

AVCON Juliette Balconies are made in America of strong aluminum alloys, with welded corners, welded balusters, and welded flanges for a secure connection to the building. Our Juliette Balconies come in a variety of colors, all with a 10 Year Warranty against cracking, chipping or peeling.

# Juliette Balcony Flange and Rail Design

# It's Sleek, Beautiful and Low Maintenance.

Plus with Tempered or Laminated Glass, it Meets Code Requirements.

Add style and protection without blocking out a beautiful view. The outer rail provides a secure hand grip, and completely covers all stainless-steel fasteners for a sleek, hidden-fastened look, in Post-To-Post or Continuous Railing.

**Railing Profiles** 

• Super Low-Maintenance Aluminum • Never Needs Painting • Won't Rust, Rot, Crack or Peel • 10 Year Warranty

Round Profile