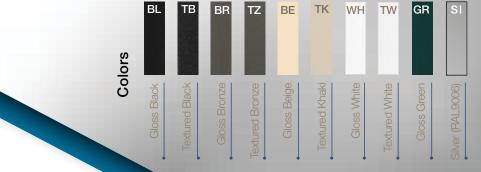

### **Gloss or Textured Finishes**

Powercoat<sup>™</sup> allows us to produce a high-quality, long-lasting finish on our aluminum, which is also environmentally friendly. Powercoat is twice the thickness and hardness of a typical baked enamel finish, and meets AAMA 2604-6 standards for the ultimate in durability and UV Protection.

**FLANGE MOUNT** 

Colors shown represent an approximate comparison and may vary slightly from actual product color. Silver is available for a 10% upcharge.

1915 Swarthmore Avenue Lakewood, NJ 08701

732.286.9496 | 1.800.RAILING | FAX 732.286.0526