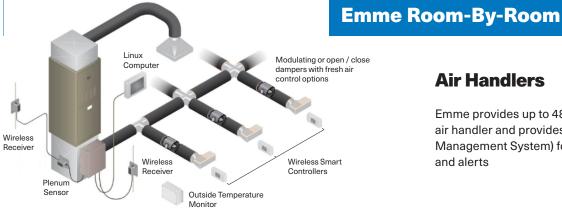

### **Air Handlers**

Emme provides up to 48 zones with most any air handler and provides a simple BMS (Building Management System) for remote access, control and alerts