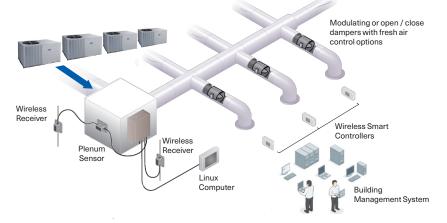

#### **Central Plant Chiller | Cooling Tower | Boiler**

Emme can work with central plants and zone downstream from VAV boxes or fan coil units, and integrates easily with most any 3rd party BMS

## **Outdoor Units / Ducted VRF**

Emme makes VRF (variable refrigerant flow) much more affordable via ducted VRF and provides up to 48 zones per indoor air handler

Plenum Sensor

Wireless

Receiver