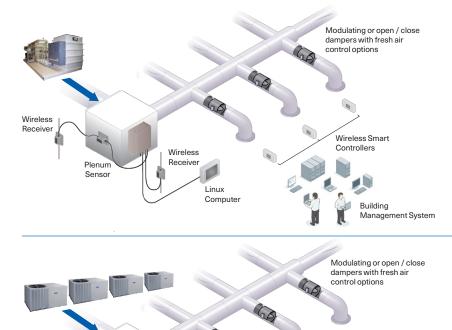

### **Air Handlers**

Emme provides up to 48 zones with most any air handler and provides a simple BMS (Building Management System) for remote access, control and alerts

# **Roof Top Units And VAV Boxes**

Emme can provide room level zoning downstream from all or selected VAV boxes and provides a simple BMS that integrates easily with most any **3rd party BMS** 

Wireless Receiver

> l inux Computer

Wireless Smart Controllers

> Building Management System