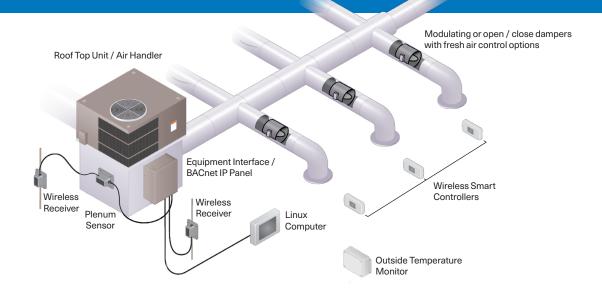

# **Roof Top Units And VAV Boxes**

Emme can provide room level zoning downstream from all or selected VAV boxes and provides a simple BMS that integrates easily with most any **3rd party BMS** 

Wireless Receiver

> l inux Computer

Wireless Smart Controllers

> Building Management System